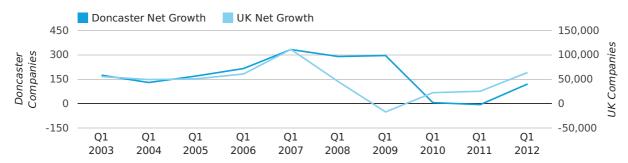

Net company growth for Doncaster during the first quarter of 2012 (Jan 2012 - Mar 2012) was 121 companies.

This represents an increase of 2,116.7% on the same period last year.

| FIRST QUARTER (JAN 2012 - MAR 2012) | DONCASTER  | UK             |
|-------------------------------------|------------|----------------|
| 2012                                | 121        | 63,915         |
| 2011                                | -6         | 25,405         |
| % CHANGE                            | -2,116.7%  | 151.6%         |
| RECORD YEAR                         | 2007 (333) | 2007 (111,282) |

#### net growth by quarter