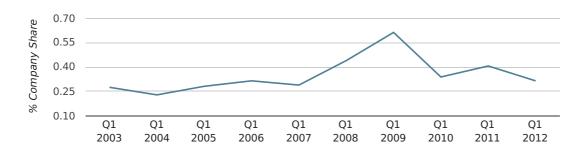

In the first quarter of 2012, Doncaster formed 0.3% of all UK companies.

| FIRST QUARTER (JAN 2012 - MAR 2012) | DONCASTER   |
|-------------------------------------|-------------|
| 2012                                | 0.3%        |
| 2011                                | 0.4%        |
| 2010                                | 0.3%        |
| 2009                                | 0.6%        |
| 2008                                | 0.4%        |
| RECORD YEAR (SINCE 1960)            | 2009 (0.6%) |

#### company share by quarter