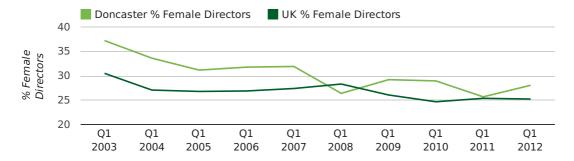

#### director age by quarter

The record first quarter for female directors in Doncaster was in 1861 when 40.0% of all directors were female.

28.1% of all director appointments in Doncaster in the first quarter of 2012 were female. This compares to a UK average of 25.3% for the same period.