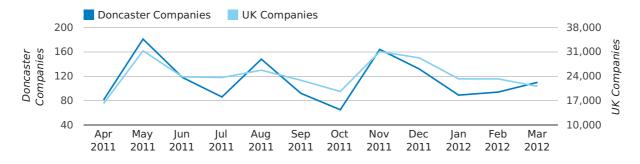

### Monthly Data (Jan, Feb & Mar 2012)

#### net growth by month

|                    | JANUARY    | FEBRUARY   | MARCH      |
|--------------------|------------|------------|------------|
| NET GROWTH IN 2012 | 39         | 37         | 45         |
| NET GROWTH IN 2011 | -48        | 22         | 20         |
| % CHANGE           | -181.3%    | 68.2%      | 125.0%     |
| RECORD YEAR        | 2009 (123) | 2009 (131) | 2008 (162) |