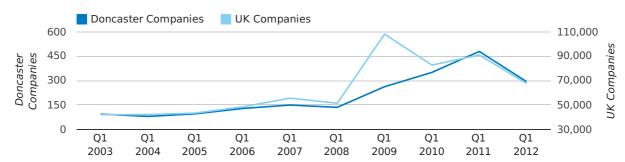

Net company growth for Doncaster during the first quarter of 2012 (Jan 2012 - Mar 2012) was 121 companies.

This represents an increase of 2,116.7% on the same period last year.

| FIRST QUARTER (JAN 2012 - MAR 2012) | DONCASTER  | UK             |
|-------------------------------------|------------|----------------|
| 2012                                | 121        | 63,915         |
| 2011                                | -6         | 25,405         |
| % CHANGE                            | -2,116.7%  | 151.6%         |
| RECORD YEAR                         | 2007 (333) | 2007 (111,282) |

#### net growth by quarter