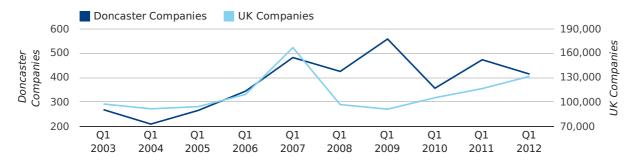

A total of 414 companies were registered in Doncaster during the first quarter of 2012 (Jan 2012 - Mar 2012).

This figure is a decrease of 12.5% versus the same period last year (Q1 2011). This figure compares badly to the UK as a whole, which saw an increase of 13.0% against the same period last year.

| FIRST QUARTER (JAN 2012 - MAR 2012) | DONCASTER  | UK             |
|-------------------------------------|------------|----------------|
| 2012                                | 414        | 131,491        |
| 2011                                | 473        | 116,391        |
| % CHANGE                            | -12.5%     | 13.0%          |
| RECORD YEAR                         | 2009 (558) | 2007 (166,814) |

#### new companies by quarter