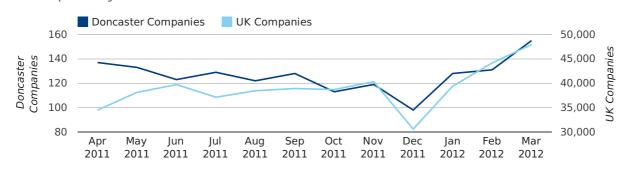

#### Monthly Data (Jan, Feb & Mar 2012)

#### new companies by month

|                       | JANUARY    | FEBRUARY   | MARCH      |
|-----------------------|------------|------------|------------|
| NEW COMPANIES IN 2012 | 128        | 131        | 155        |
| NEW COMPANIES IN 2011 | 150        | 151        | 172        |
| % CHANGE              | -14.7%     | -13.2%     | -9.9%      |
| RECORD YEAR           | 2009 (160) | 2009 (179) | 2009 (219) |