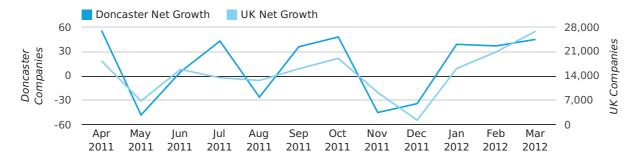

Net company growth for Doncaster during the first quarter of 2012 (Jan 2012 - Mar 2012) was 121 companies.

This represents an increase of 2,116.7% on the same period last year.

| FIRST QUARTER (JAN 2012 - MAR 2012) | DONCASTER  | UK             |
|-------------------------------------|------------|----------------|
| 2012                                | 121        | 63,915         |
| 2011                                | -6         | 25,405         |
| % CHANGE                            | -2,116.7%  | 151.6%         |
| RECORD YEAR                         | 2007 (333) | 2007 (111,282) |

### Monthly Data (Jan, Feb & Mar 2012)

#### net growth by month

|                    | JANUARY    | FEBRUARY   | MARCH      |
|--------------------|------------|------------|------------|
| NET GROWTH IN 2012 | 39         | 37         | 45         |
| NET GROWTH IN 2011 | -48        | 22         | 20         |
| % CHANGE           | -181.3%    | 68.2%      | 125.0%     |
| RECORD YEAR        | 2009 (123) | 2009 (131) | 2008 (162) |