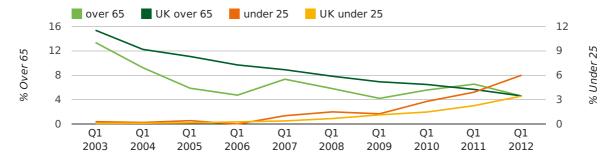

The average age of a director in the first quarter of 2012 was 42.8.

The percentage of directors under the age of 25 was 6.0% compared to the UK figure of 4.6%.

The percentage of directors over the age of 65 was 4.6% compared to the UK figure of 3.5%.