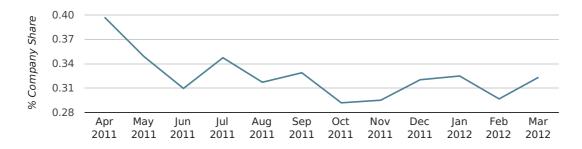

In the first quarter of 2012, Doncaster formed 0.3% of all UK companies.

| FIRST QUARTER (JAN 2012 - MAR 2012) | DONCASTER   |
|-------------------------------------|-------------|
| 2012                                | 0.3%        |
| 2011                                | 0.4%        |
| 2010                                | 0.3%        |
| 2009                                | 0.6%        |
| 2008                                | 0.4%        |
| RECORD YEAR (SINCE 1960)            | 2009 (0.6%) |

## Monthly Data (Jan, Feb & Mar 2012)

#### company share by month

|                            | JANUARY     | FEBRUARY    | MARCH       |
|----------------------------|-------------|-------------|-------------|
| UK FORMATION SHARE IN 2012 | 0.3%        | 0.3%        | 0.3%        |
| UK FORMATION SHARE IN 2011 | 0.4%        | 0.4%        | 0.4%        |
| % CHANGE                   | -26.8%      | -25.8%      | -15.7%      |
| RECORD YEAR                | 2009 (0.6%) | 2009 (0.6%) | 2009 (0.6%) |