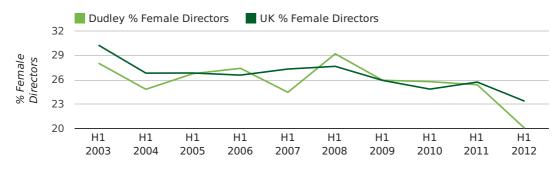

#### director age by quarter

The record first half year for female directors in Dudley was 1861 when 40.0% of all directors were female.

20.1% of all director appointments in Dudley in the first half of 2012 were female. This compares to a UK average of 23.4% for the same period.

#### director gender by half year