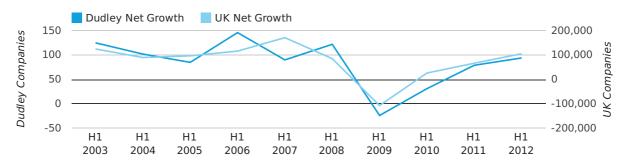

#### dissolved companies by month

In the first half of 2012 the company register for Dudley increased by 94 companies. This figure is 19.0% higher than last year, which compares badly to a UK increase of 58.6%.

| HALF YEAR (JAN-JUN) | DUDLEY     | UK             |
|---------------------|------------|----------------|
| 2012                | 94         | 105,357        |
| 2011                | 79         | 66,425         |
| % CHANGE            | 19.0%      | 58.6%          |
| RECORD YEAR         | 2006 (146) | 2007 (171,296) |

#### net growth by half year