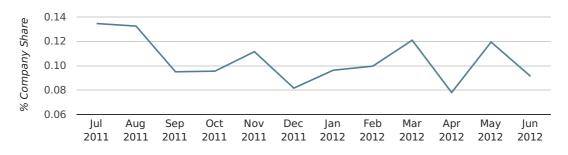

# Monthly Data (Apr, May & Jun 2012)

company share by month

|                            | APRIL       | ΜΑΥ         | JUNE        |
|----------------------------|-------------|-------------|-------------|
| UK FORMATION SHARE IN 2012 | 0.1%        | 0.1%        | 0.1%        |
| UK FORMATION SHARE IN 2011 | 0.1%        | 0.1%        | 0.1%        |
| % CHANGE                   | -10.2%      | 5.9%        | -31.5%      |
| RECORD YEAR                | 1962 (0.4%) | 1966 (0.7%) | 1968 (0.6%) |