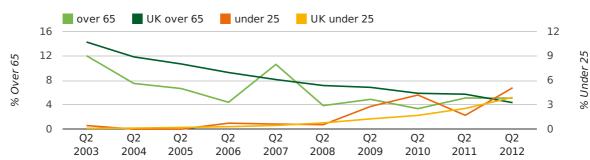

The average age of a director in the first half of 2012 was 44.0.

The percentage of directors under the age of 25 was 5.1% compared to the UK figure of 4.9%.

The percentage of directors over the age of 65 was 4.5% compared to the UK figure of 3.4%.

#### Quarterly Data (Q2 Apr-Jun 2012)

The average age of a director in the second quarter of 2012 was 44.5.

The percentage of directors under the age of 25 was 5.1% compared to the UK figure of 5.2%.

The percentage of directors over the age of 65 was 5.1% compared to the UK figure of 3.3%.