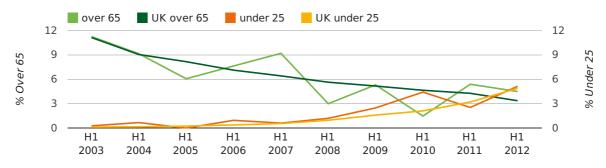

The average age of a director in the first half of 2012 was 44.0.

The percentage of directors under the age of 25 was 5.1% compared to the UK figure of 4.9%.

The percentage of directors over the age of 65 was 4.5% compared to the UK figure of 3.4%.