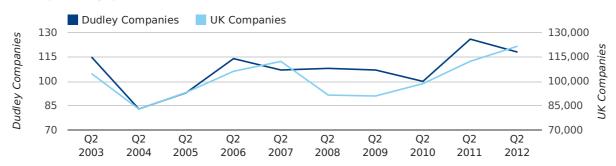

### Quarterly Data (Q2 Apr-Jun 2012)

A total of 118 companies were registered in Dudley during the second quarter of 2012 (Apr 2012 - Jun 2012).

This figure is a decrease of 6.3% versus the same period last year (Q2 2011). This figure compares badly to the UK as a whole, which saw an increase of 8.3% against the same period last year.

| SECOND QUARTER (APR 2012 - JUN 2012) | DUDLEY     | UK             |
|--------------------------------------|------------|----------------|
| 2012                                 | 118        | 121,659        |
| 2011                                 | 126        | 112,344        |
| % CHANGE                             | -6.3%      | 8.3%           |
| RECORD YEAR                          | 2011 (126) | 2012 (121,659) |

#### new companies by quarter

May 2012 saw a new record in company registrations in Dudley when compared to any previous May.