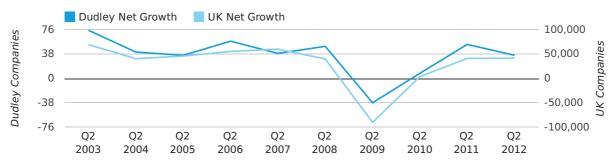

## Quarterly Data (Q2 Apr-Jun 2012)

Net company growth for Dudley during the second quarter of 2012 (Apr 2012 - Jun 2012) was 36 companies.

This represents a decrease of 32.1% on the same period last year.

| SECOND QUARTER (APR 2012 - JUN 2012) | DUDLEY    | UK            |
|--------------------------------------|-----------|---------------|
| 2012                                 | 36        | 41,442        |
| 2011                                 | 53        | 41,020        |
| % CHANGE                             | -32.1%    | 1.0%          |
| RECORD YEAR                          | 2003 (75) | 2003 (69,274) |

### net growth by quarter