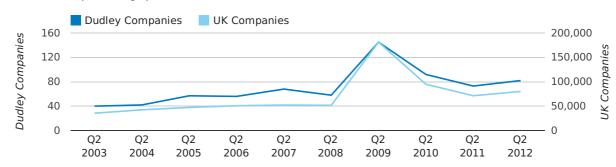

#### new companies by half year

### Quarterly Data (Q2 Apr-Jun 2012)

A total of 118 companies were registered in Dudley during the second quarter of 2012 (Apr 2012 - Jun 2012).

This figure is a decrease of 6.3% versus the same period last year (Q2 2011). This figure compares badly to the UK as a whole, which saw an increase of 8.3% against the same period last year.