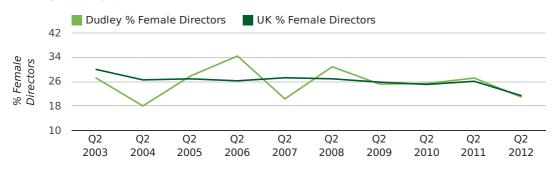

# Quarterly Data (Q2 Apr-Jun 2012)

The record second quarter for female directors in Dudley was in 1866 when 66.7% of all directors were female.

20.9% of all director appointments in Dudley in the second quarter of 2012 were female. This compares to a UK average of 21.3% for the same period.

#### director gender by quarter