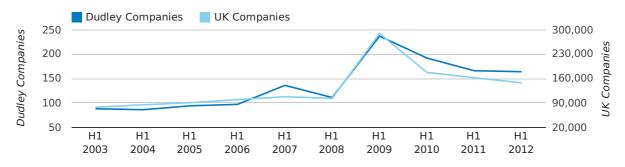

In the first half of 2012 a total of 164 companies were dissolved in Dudley. This figure is 1.2% lower than last year, which compares badly to the UK wide change of -8.9%.

The highest total for a first half year in Dudley occurred in 2009 when a total of 237 were closed.

| HALF YEAR (JAN-JUN) | DUDLEY     | UK             |
|---------------------|------------|----------------|
| 2012                | 164        | 147,793        |
| 2011                | 166        | 162,310        |
| % CHANGE            | -1.2%      | -8.9%          |
| RECORD YEAR         | 2009 (237) | 2009 (289,236) |

#### dissolved companies by half year