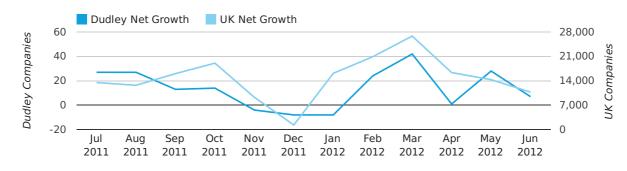

# Monthly Data (Apr, May & Jun 2012)

|                    | APRIL     | МАҮ       | JUNE      |
|--------------------|-----------|-----------|-----------|
| NET GROWTH IN 2012 | 1         | 28        | 7         |
| NET GROWTH IN 2011 | 21        | 4         | 28        |
| % CHANGE           | -95.2%    | 600.0%    | -75.0%    |
| RECORD YEAR        | 1997 (31) | 2003 (35) | 2011 (28) |

net growth by month

In the first half of 2012 Dudley formed 0.1% of all UK companies. This is the same as the 2011 figure of 0.1%.

| HALF YEAR (JAN-JUN)      | DUDLEY      |
|--------------------------|-------------|
| 2012                     | 0.1%        |
| 2011                     | 0.1%        |
| 2010                     | 0.1%        |
| 2009                     | 0.1%        |
| 2008                     | 0.1%        |
| RECORD YEAR (SINCE 1960) | 1968 (0.3%) |