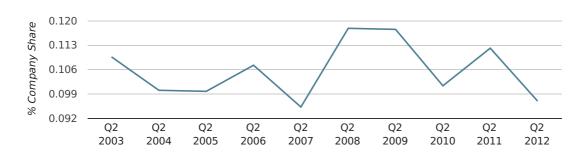

# Quarterly Data (Q2 Apr-Jun 2012)

In the second quarter of 2012, Dudley formed 0.1% of all UK companies.

| SECOND QUARTER (APR 2012 - JUN 2012) | DUDLEY      |
|--------------------------------------|-------------|
| 2012                                 | 0.1%        |
| 2011                                 | 0.1%        |
| 2010                                 | 0.1%        |
| 2009                                 | 0.1%        |
| 2008                                 | 0.1%        |
| RECORD YEAR (SINCE 1960)             | 1975 (0.3%) |

company share by quarter