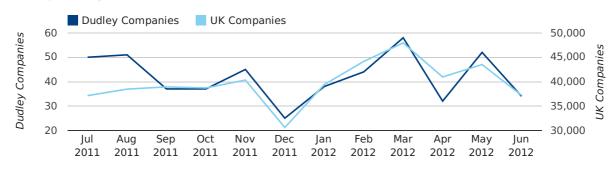

# Monthly Data (Apr, May & Jun 2012)

Dudley Companies UK Companies 50 35,000 Dudley Companies UK Companies 30,000 40 25,000 30 20 20,000 10 15,000 Jul Aug Sep Oct Nov Dec Jan Feb Mar Apr May Jun 2012 2011 2011 2011 2011 2011 2011 2012 2012 2012 2012 2012