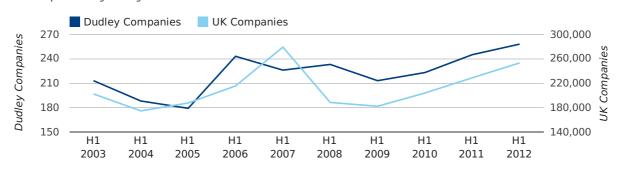

The first half of 2012 saw a new record in company registrations in Dudley when compared to any previous first half year.

The first half of 2012 was a record first half year for company registrations in Dudley when compared to any half year in history.

In the first half of 2012 a total of 258 companies were formed in Dudley. This figure is 5.3% higher than last year, which compares badly to the UK wide figure of 10.7%.

The highest total for a first half year in Dudley occurred in 2012 when a total of 258 were formed.

| HALF YEAR (JAN-JUN) | DUDLEY     | UK             |
|---------------------|------------|----------------|
| 2012                | 258        | 253,150        |
| 2011                | 245        | 228,735        |
| % CHANGE            | 5.3%       | 10.7%          |
| RECORD YEAR         | 2012 (258) | 2007 (279,097) |

#### new companies by half year