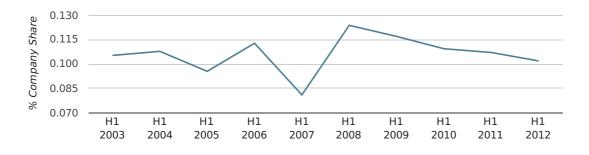

net growth by month

In the first half of 2012 Dudley formed 0.1% of all UK companies. This is the same as the 2011 figure of 0.1%.

| HALF YEAR (JAN-JUN)      | DUDLEY      |
|--------------------------|-------------|
| 2012                     | 0.1%        |
| 2011                     | 0.1%        |
| 2010                     | 0.1%        |
| 2009                     | 0.1%        |
| 2008                     | 0.1%        |
| RECORD YEAR (SINCE 1960) | 1968 (0.3%) |

company share by half year