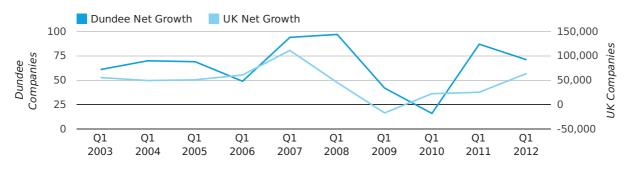

Net company growth for Dundee during the first quarter of 2012 (Jan 2012 - Mar 2012) was 71 companies.

This represents a decrease of 18.4% on the same period last year.

| FIRST QUARTER (JAN 2012 - MAR 2012) | DUNDEE    | UK             |
|-------------------------------------|-----------|----------------|
| 2012                                | 71        | 63,915         |
| 2011                                | 87        | 25,405         |
| % CHANGE                            | -18.4%    | 151.6%         |
| RECORD YEAR                         | 2008 (97) | 2007 (111,282) |

net growth by quarter