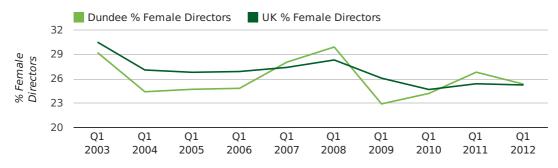

# director gender

# Quarterly Data (Q1 Jan-Mar 2012)

The record first quarter for female directors in Dundee was in 1861 when 40.0% of all directors were female.

25.4% of all director appointments in Dundee in the first quarter of 2012 were female. This compares to a UK average of 25.3% for the same period.

#### director gender by quarter