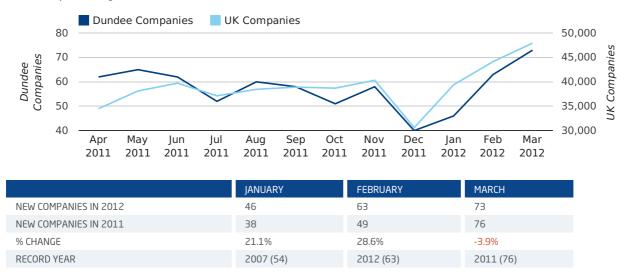

#### Monthly Data (Jan, Feb & Mar 2012)

February 2012 saw a new record in company registrations in Dundee when compared to any previous February.

#### new companies by month

A total of 111 companies were dissolved in Dundee during the first quarter of 2012 (Jan 2012 - Mar 2012).

This figure is an increase of 46.1% versus the same period last year (Q1 2011). This figure compares poorly to the UK as a whole, which saw a decrease of 25.7% against the same period last year.