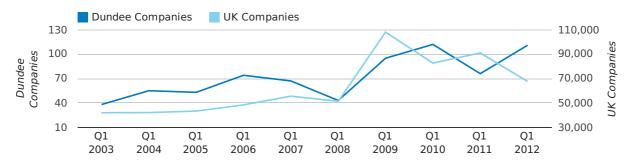

Net company growth for Dundee during the first quarter of 2012 (Jan 2012 - Mar 2012) was 71 companies.

This represents a decrease of 18.4% on the same period last year.

| FIRST QUARTER (JAN 2012 - MAR 2012) | DUNDEE    | UK             |
|-------------------------------------|-----------|----------------|
| 2012                                | 71        | 63,915         |
| 2011                                | 87        | 25,405         |
| % CHANGE                            | -18.4%    | 151.6%         |
| RECORD YEAR                         | 2008 (97) | 2007 (111,282) |

net growth by quarter