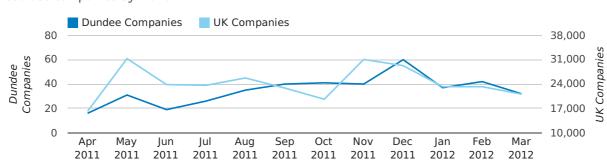

### Monthly Data (Jan, Feb & Mar 2012)

|                    | JANUARY   | FEBRUARY  | MARCH     |
|--------------------|-----------|-----------|-----------|
| NET GROWTH IN 2012 | 9         | 21        | 41        |
| NET GROWTH IN 2011 | 11        | 20        | 56        |
| % CHANGE           | -18.2%    | 5.0%      | -26.8%    |
| RECORD YEAR        | 2007 (44) | 2004 (26) | 2011 (56) |