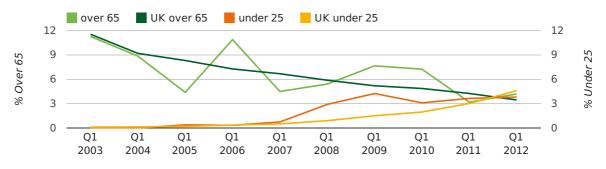

The average age of a director in the first quarter of 2012 was 42.4.

The percentage of directors under the age of 25 was 3.8% compared to the UK figure of 4.6%.

The percentage of directors over the age of 65 was 4.2% compared to the UK figure of 3.5%.

#### director age by quarter