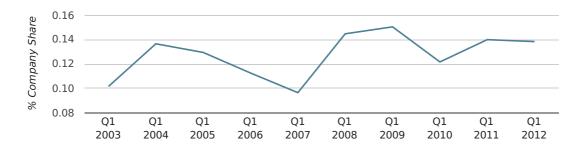

In the first quarter of 2012, Dundee formed 0.1% of all UK companies.

| FIRST QUARTER (JAN 2012 - MAR 2012) | DUNDEE      |
|-------------------------------------|-------------|
| 2012                                | 0.1%        |
| 2011                                | 0.1%        |
| 2010                                | 0.1%        |
| 2009                                | 0.2%        |
| 2008                                | 0.1%        |
| RECORD YEAR (SINCE 1960)            | 1967 (0.4%) |

company share by quarter

Monthly Data (Jan, Feb & Mar 2012)

company share by month

|                            | JANUARY     | FEBRUARY    | MARCH       |
|----------------------------|-------------|-------------|-------------|
| UK FORMATION SHARE IN 2012 | 0.1%        | 0.1%        | 0.2%        |
| UK FORMATION SHARE IN 2011 | 0.1%        | 0.1%        | 0.2%        |
| % CHANGE                   | 3.7%        | 9.9%        | -10.1%      |
| RECORD YEAR                | 1971 (0.4%) | 1968 (0.9%) | 1979 (1.6%) |