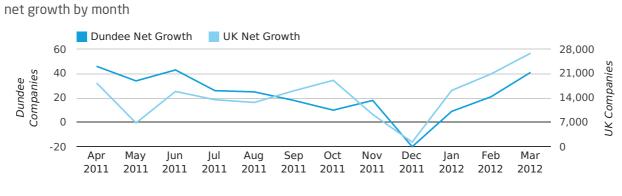

Net company growth for Dundee during the first quarter of 2012 (Jan 2012 - Mar 2012) was 71 companies.

This represents a decrease of 18.4% on the same period last year.

| FIRST QUARTER (JAN 2012 - MAR 2012) | DUNDEE    | UK             |
|-------------------------------------|-----------|----------------|
| 2012                                | 71        | 63,915         |
| 2011                                | 87        | 25,405         |
| % CHANGE                            | -18.4%    | 151.6%         |
| RECORD YEAR                         | 2008 (97) | 2007 (111,282) |

### Monthly Data (Jan, Feb & Mar 2012)

|                    | JANUARY   | FEBRUARY  | MARCH     |
|--------------------|-----------|-----------|-----------|
| NET GROWTH IN 2012 | 9         | 21        | 41        |
| NET GROWTH IN 2011 | 11        | 20        | 56        |
| % CHANGE           | -18.2%    | 5.0%      | -26.8%    |
| RECORD YEAR        | 2007 (44) | 2004 (26) | 2011 (56) |