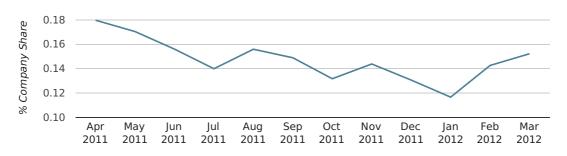

In the first quarter of 2012, Dundee formed 0.1% of all UK companies.

| FIRST QUARTER (JAN 2012 - MAR 2012) | DUNDEE      |
|-------------------------------------|-------------|
| 2012                                | 0.1%        |
| 2011                                | 0.1%        |
| 2010                                | 0.1%        |
| 2009                                | 0.2%        |
| 2008                                | 0.1%        |
| RECORD YEAR (SINCE 1960)            | 1967 (0.4%) |

company share by quarter

Monthly Data (Jan, Feb & Mar 2012)

company share by month

|                            | JANUARY     | FEBRUARY    | MARCH       |
|----------------------------|-------------|-------------|-------------|
| UK FORMATION SHARE IN 2012 | 0.1%        | 0.1%        | 0.2%        |
| UK FORMATION SHARE IN 2011 | 0.1%        | 0.1%        | 0.2%        |
| % CHANGE                   | 3.7%        | 9.9%        | -10.1%      |
| RECORD YEAR                | 1971 (0.4%) | 1968 (0.9%) | 1979 (1.6%) |