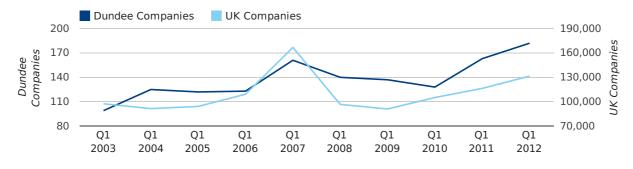

Q1 2012 saw a new record in company registrations in Dundee when compared to any previous Q1.

A total of 182 companies were registered in Dundee during the first quarter of 2012 (Jan 2012 - Mar 2012).

This figure is an increase of 11.7% versus the same period last year (Q1 2011). This figure compares equally to the UK as a whole, which saw an increase of 13.0% against the same period last year.

| FIRST QUARTER (JAN 2012 - MAR 2012) | DUNDEE     | UK             |
|-------------------------------------|------------|----------------|
| 2012                                | 182        | 131,491        |
| 2011                                | 163        | 116,391        |
| % CHANGE                            | 11.7%      | 13.0%          |
| RECORD YEAR                         | 2012 (182) | 2007 (166,814) |

#### new companies by quarter