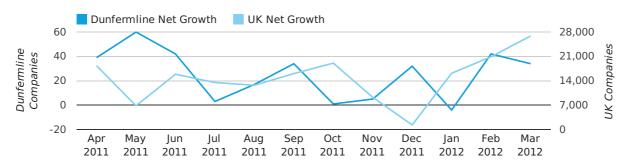

## Monthly Data (Jan, Feb & Mar 2012)

February 2012 saw a new record in net growth in Dunfermline when compared to any previous February.

## net growth by month

|                    | JANUARY   | FEBRUARY  | MARCH     |
|--------------------|-----------|-----------|-----------|
| NET GROWTH IN 2012 | -4        | 42        | 34        |
| NET GROWTH IN 2011 | 28        | 32        | 42        |
| % CHANGE           | -114.3%   | 31.3%     | -19.0%    |
| RECORD YEAR        | 2011 (28) | 2012 (42) | 2011 (42) |