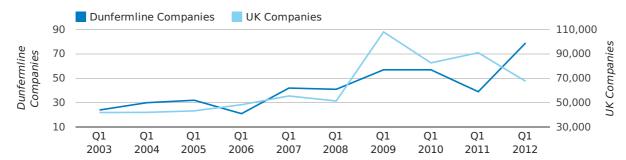

Q1 2012 saw a new record in company closures in Dunfermline when compared to any previous Q1.

A total of 79 companies were dissolved in Dunfermline during the first quarter of 2012 (Jan 2012 - Mar 2012).

This figure is an increase of 102.6% versus the same period last year (Q1 2011). This figure compares poorly to the UK as a whole, which saw a decrease of 25.7% against the same period last year.

| FIRST QUARTER (JAN 2012 - MAR 2012) | DUNFERMLINE | UK             |
|-------------------------------------|-------------|----------------|
| 2012                                | 79          | 67,576         |
| 2011                                | 39          | 90,986         |
| % CHANGE                            | 102.6%      | -25.7%         |
| RECORD YEAR                         | 2012 (79)   | 2009 (108,060) |

#### dissolved companies by quarter