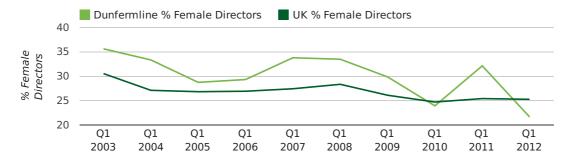

## director age by quarter

The record first quarter for female directors in Dunfermline was in 1861 when 40.0% of all directors were female.

21.6% of all director appointments in Dunfermline in the first quarter of 2012 were female. This compares to a UK average of 25.3% for the same period.