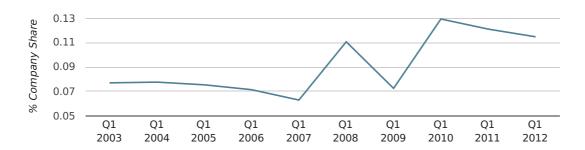

In the first quarter of 2012, Dunfermline formed 0.1% of all UK companies.

| FIRST QUARTER (JAN 2012 - MAR 2012) | DUNFERMLINE |
|-------------------------------------|-------------|
| 2012                                | 0.1%        |
| 2011                                | 0.1%        |
| 2010                                | 0.1%        |
| 2009                                | 0.1%        |
| 2008                                | 0.1%        |
| RECORD YEAR (SINCE 1960)            | 1988 (0.1%) |

## company share by quarter