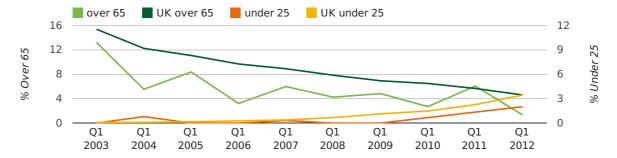

The average age of a director in the first quarter of 2012 was 43.8.

The percentage of directors under the age of 25 was 2.0% compared to the UK figure of 4.6%.

The percentage of directors over the age of 65 was 1.3% compared to the UK figure of 3.5%.

## director age by quarter

The record first quarter for female directors in Dunfermline was in 1861 when 40.0% of all directors were female.

21.6% of all director appointments in Dunfermline in the first quarter of 2012 were female. This compares to a UK average of 25.3% for the same period.