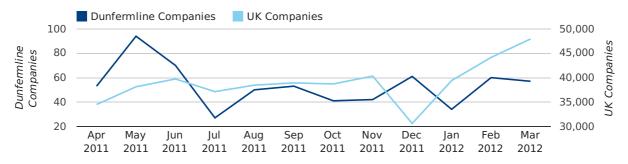

## Monthly Data (Jan, Feb & Mar 2012)

March 2012 saw a new record in company registrations in Dunfermline when compared to any previous March.

February 2012 saw a new record in company registrations in Dunfermline when compared to any previous February.

## new companies by month

|                       | JANUARY   | FEBRUARY  | MARCH     |
|-----------------------|-----------|-----------|-----------|
| NEW COMPANIES IN 2012 | 34        | 60        | 57        |
| NEW COMPANIES IN 2011 | 42        | 43        | 56        |
| % CHANGE              | -19.0%    | 39.5%     | 1.8%      |
| RECORD YEAR           | 2011 (42) | 2012 (60) | 2012 (57) |