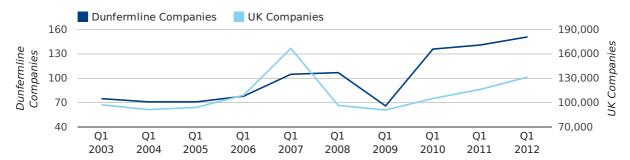

Q1 2012 saw a new record in company registrations in Dunfermline when compared to any previous Q1.

A total of 151 companies were registered in Dunfermline during the first quarter of 2012 (Jan 2012 - Mar 2012).

This figure is an increase of 7.1% versus the same period last year (Q1 2011). This figure compares equally to the UK as a whole, which saw an increase of 13.0% against the same period last year.

| FIRST QUARTER (JAN 2012 - MAR 2012) | DUNFERMLINE | UK             |
|-------------------------------------|-------------|----------------|
| 2012                                | 151         | 131,491        |
| 2011                                | 141         | 116,391        |
| % CHANGE                            | 7.1%        | 13.0%          |
| RECORD YEAR                         | 2012 (151)  | 2007 (166,814) |

#### new companies by quarter