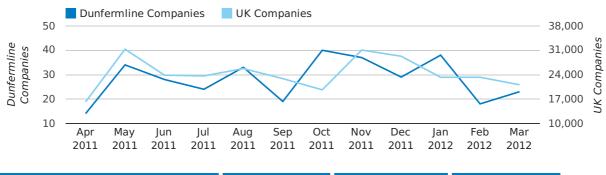

## Monthly Data (Jan, Feb & Mar 2012)

March 2012 saw a new record in company closures in Dunfermline when compared to any previous March.

January 2012 saw a new record in company closures in Dunfermline when compared to any previous January.

## dissolved companies by month

|                          | JANUARY   | FEBRUARY  | MARCH     |
|--------------------------|-----------|-----------|-----------|
| CLOSED COMPANIES IN 2012 | 38        | 18        | 23        |
| CLOSED COMPANIES IN 2011 | 14        | 11        | 14        |
| % CHANGE                 | 171.4%    | 63.6%     | 64%       |
| RECORD YEAR              | 2012 (38) | 2010 (25) | 2012 (23) |