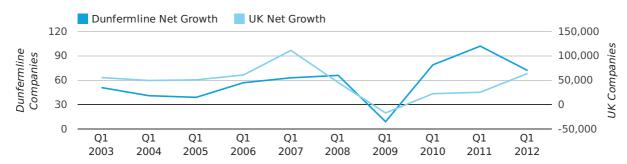

Net company growth for Dunfermline during the first quarter of 2012 (Jan 2012 - Mar 2012) was 72 companies.

This represents a decrease of 29.4% on the same period last year.

| FIRST QUARTER (JAN 2012 - MAR 2012) | DUNFERMLINE | UK             |
|-------------------------------------|-------------|----------------|
| 2012                                | 72          | 63,915         |
| 2011                                | 102         | 25,405         |
| % CHANGE                            | -29.4%      | 151.6%         |
| RECORD YEAR                         | 2011 (102)  | 2007 (111,282) |

## net growth by quarter