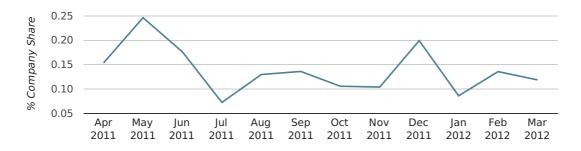

## Monthly Data (Jan, Feb & Mar 2012)

## company share by month

|                            | JANUARY     | FEBRUARY    | MARCH       |
|----------------------------|-------------|-------------|-------------|
| UK FORMATION SHARE IN 2012 | 0.1%        | 0.1%        | 0.1%        |
| UK FORMATION SHARE IN 2011 | 0.1%        | 0.1%        | 0.1%        |
| % CHANGE                   | -30.6%      | 19.3%       | -4.8%       |
| RECORD YEAR                | 1972 (0.2%) | 1967 (0.2%) | 1979 (0.8%) |