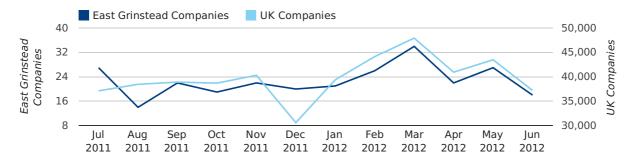

# Quarterly Data (Q2 Apr-Jun 2012)

net growth by quarter

Net company growth for East Grinstead during the second quarter of 2012 (Apr 2012 - Jun 2012) was 19 companies.

This represents a decrease of 51.3% on the same period last year.

| SECOND QUARTER (APR 2012 - JUN 2012) | EAST GRINSTEAD | UK            |
|--------------------------------------|----------------|---------------|
| 2012                                 | 19             | 41,442        |
| 2011                                 | 39             | 41,020        |
| % CHANGE                             | -51.3%         | 1.0%          |
| RECORD YEAR                          | 2011 (39)      | 2003 (69,274) |

# Monthly Data (Apr, May & Jun 2012)

|                    | APRIL     | MAY       | JUNE      |
|--------------------|-----------|-----------|-----------|
| NET GROWTH IN 2012 | 5         | 9         | 5         |
| NET GROWTH IN 2011 | 19        | 9         | 11        |
| % CHANGE           | -73.7%    | 0.0%      | -54.5%    |
| RECORD YEAR        | 2007 (27) | 2002 (16) | 2008 (23) |