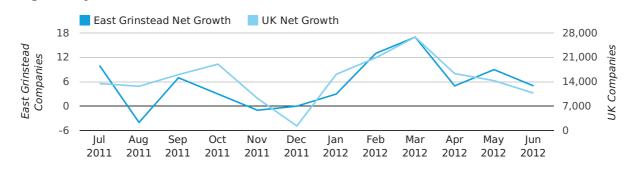

# Monthly Data (Apr, May & Jun 2012)

|                    | APRIL     | MAY       | JUNE      |
|--------------------|-----------|-----------|-----------|
| NET GROWTH IN 2012 | 5         | 9         | 5         |
| NET GROWTH IN 2011 | 19        | 9         | 11        |
| % CHANGE           | -73.7%    | 0.0%      | -54.5%    |
| RECORD YEAR        | 2007 (27) | 2002 (16) | 2008 (23) |

net growth by month

In the first half of 2012 East Grinstead formed 0.1% of all UK companies. This is the same as the 2011 figure of 0.1%.

| HALF YEAR (JAN-JUN)      | EAST GRINSTEAD |
|--------------------------|----------------|
| 2012                     | 0.1%           |
| 2011                     | 0.1%           |
| 2010                     | 0.1%           |
| 2009                     | 0.1%           |
| 2008                     | 0.1%           |
| RECORD YEAR (SINCE 1960) | 1978 (0.1%)    |