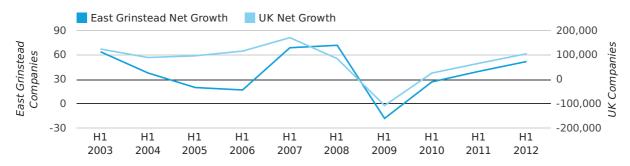

## net growth by half year

## dissolved companies by month

% CHANGE

RECORD YEAR

In the first half of 2012 the company register for East Grinstead increased by 52 companies. This figure is 30.0% higher than last year, which compares badly to a UK increase of 58.6%.

| HALF YEAR (JAN-JUN) | EAST GRINSTEAD | UK             |
|---------------------|----------------|----------------|
| 2012                | 52             | 105,357        |
| 2011                | 40             | 66,425         |
| % CHANGE            | 30.0%          | 58.6%          |
| RECORD YEAR         | 2008 (72)      | 2007 (171,296) |