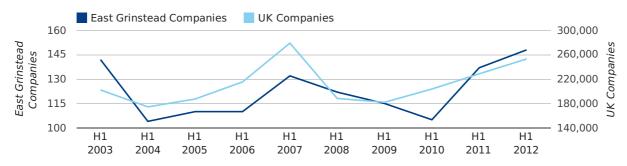

The first half of 2012 saw a new record in company registrations in East Grinstead when compared to any previous first half year.

The first half of 2012 was a record first half year for company registrations in East Grinstead when compared to any half year in history.

In the first half of 2012 a total of 148 companies were formed in East Grinstead. This figure is 8.0% higher than last year, which compares badly to the UK wide figure of 10.7%.

The highest total for a first half year in East Grinstead occurred in 2012 when a total of 148 were formed.

| HALF YEAR (JAN-JUN) | EAST GRINSTEAD | UK             |
|---------------------|----------------|----------------|
| 2012                | 148            | 253,150        |
| 2011                | 137            | 228,735        |
| % CHANGE            | 8.0%           | 10.7%          |
| RECORD YEAR         | 2012 (148)     | 2007 (279,097) |