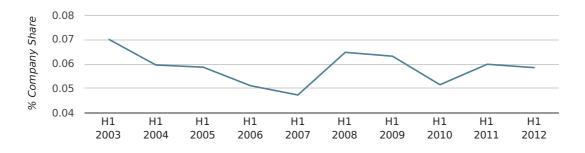

net growth by month

In the first half of 2012 East Grinstead formed 0.1% of all UK companies. This is the same as the 2011 figure of 0.1%.

| HALF YEAR (JAN-JUN)      | EAST GRINSTEAD |
|--------------------------|----------------|
| 2012                     | 0.1%           |
| 2011                     | 0.1%           |
| 2010                     | 0.1%           |
| 2009                     | 0.1%           |
| 2008                     | 0.1%           |
| RECORD YEAR (SINCE 1960) | 1978 (0.1%)    |

company share by half year