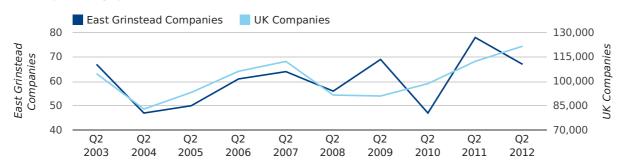

# Quarterly Data (Q2 Apr-Jun 2012)

A total of 67 companies were registered in East Grinstead during the second quarter of 2012 (Apr 2012 - Jun 2012).

This figure is a decrease of 14.1% versus the same period last year (Q2 2011). This figure compares badly to the UK as a whole, which saw an increase of 8.3% against the same period last year.

| SECOND QUARTER (APR 2012 - JUN 2012) | EAST GRINSTEAD | UK             |
|--------------------------------------|----------------|----------------|
| 2012                                 | 67             | 121,659        |
| 2011                                 | 78             | 112,344        |
| % CHANGE                             | -14.1%         | 8.3%           |
| RECORD YEAR                          | 2011 (78)      | 2012 (121,659) |