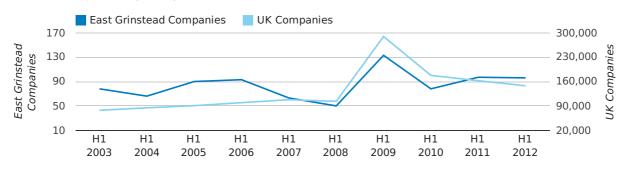

## dissolved companies by month

% CHANGE

RECORD YEAR

In the first half of 2012 the company register for East Grinstead increased by 52 companies. This figure is 30.0% higher than last year, which compares badly to a UK increase of 58.6%.

| HALF YEAR (JAN-JUN) | EAST GRINSTEAD | UK             |
|---------------------|----------------|----------------|
| 2012                | 52             | 105,357        |
| 2011                | 40             | 66,425         |
| % CHANGE            | 30.0%          | 58.6%          |
| RECORD YEAR         | 2008 (72)      | 2007 (171,296) |