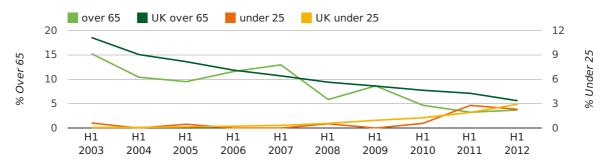

The average age of a director in the first half of 2012 was 44.7.

The percentage of directors under the age of 25 was 2.3% compared to the UK figure of 4.9%.

The percentage of directors over the age of 65 was 3.7% compared to the UK figure of 3.4%.

## director age by half year