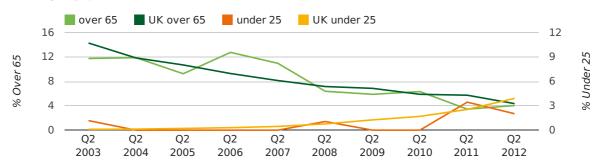

The average age of a director in the first half of 2012 was 44.7.

The percentage of directors under the age of 25 was 2.3% compared to the UK figure of 4.9%.

The percentage of directors over the age of 65 was 3.7% compared to the UK figure of 3.4%.

## Quarterly Data (Q2 Apr-Jun 2012)

The average age of a director in the second quarter of 2012 was 44.6.

The percentage of directors under the age of 25 was 2.0% compared to the UK figure of 5.2%.

The percentage of directors over the age of 65 was 4.0% compared to the UK figure of 3.3%.