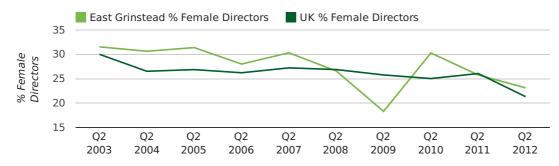

# Quarterly Data (Q2 Apr-Jun 2012)

The record second quarter for female directors in East Grinstead was in 1866 when 66.7% of all directors were female.

23.1% of all director appointments in East Grinstead in the second quarter of 2012 were female. This compares to a UK average of 21.3% for the same period.