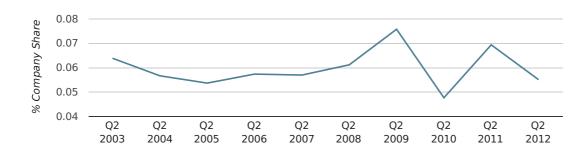

# Quarterly Data (Q2 Apr-Jun 2012)

In the second quarter of 2012, East Grinstead formed 0.1% of all UK companies.

| SECOND QUARTER (APR 2012 - JUN 2012) | EAST GRINSTEAD |
|--------------------------------------|----------------|
| 2012                                 | 0.1%           |
| 2011                                 | 0.1%           |
| 2010                                 | 0.0%           |
| 2009                                 | 0.1%           |
| 2008                                 | 0.1%           |
| RECORD YEAR (SINCE 1960)             | 1978 (0.2%)    |

company share by quarter