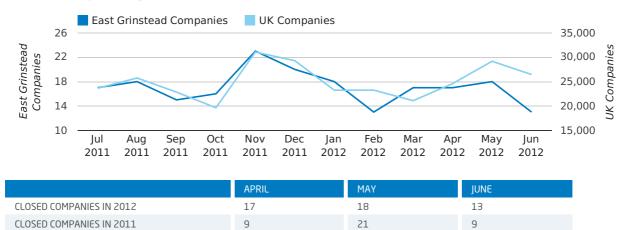

#### new companies by quarter

|                       | APRIL     | MAY       | JUNE      |
|-----------------------|-----------|-----------|-----------|
| NEW COMPANIES IN 2012 | 22        | 27        | 18        |
| NEW COMPANIES IN 2011 | 28        | 30        | 20        |
| % CHANGE              | -21.4%    | -10.0%    | -10.0%    |
| RECORD YEAR           | 2007 (29) | 2011 (30) | 2008 (24) |

#### dissolved companies by quarter

April 2012 saw a new record in company closures in East Grinstead when compared to any previous April.

88.9%

2012 (17)

-14.3%

2009 (34)

44%

2009 (25)