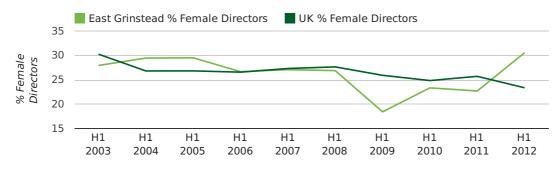

#### director age by quarter

The record first half year for female directors in East Grinstead was 1861 when 40.0% of all directors were female.

30.6% of all director appointments in East Grinstead in the first half of 2012 were female. This compares to a UK average of 23.4% for the same period.