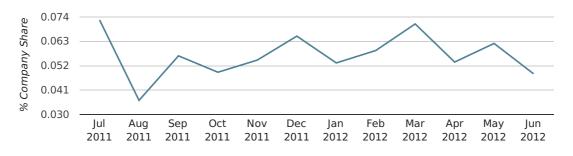

# Monthly Data (Apr, May & Jun 2012)

company share by month

|                            | APRIL       | ΜΑΥ         | JUNE        |
|----------------------------|-------------|-------------|-------------|
| UK FORMATION SHARE IN 2012 | 0.1%        | 0.1%        | 0.0%        |
| UK FORMATION SHARE IN 2011 | 0.1%        | 0.1%        | 0.1%        |
| % CHANGE                   | -33.9%      | -21.1%      | -3.8%       |
| RECORD YEAR                | 1978 (0.3%) | 1981 (0.2%) | 1976 (0.3%) |