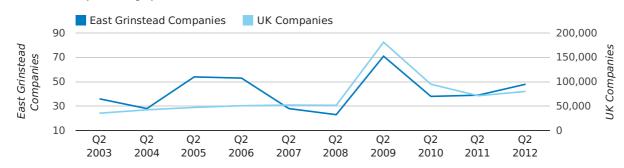

## new companies by half year

In the first half of 2012 a total of 148 companies were formed in East Grinstead. This figure is 8.0% higher than last year, which compares badly to the UK wide figure of 10.7%.

The highest total for a first half year in East Grinstead occurred in 2012 when a total of 148 were formed.

| HALF YEAR (JAN-JUN) | EAST GRINSTEAD | UK             |
|---------------------|----------------|----------------|
| 2012                | 148            | 253,150        |
| 2011                | 137            | 228,735        |
| % CHANGE            | 8.0%           | 10.7%          |
| RECORD YEAR         | 2012 (148)     | 2007 (279,097) |