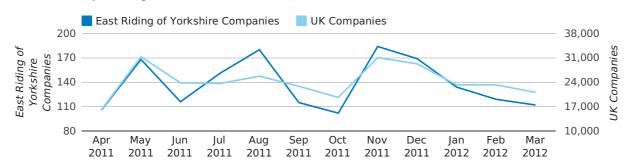

A total of 365 companies were dissolved in East Riding of Yorkshire during the first quarter of 2012 (Jan 2012 - Mar 2012).

This figure is a decrease of 35.2% versus the same period last year (Q1 2011). This figure compares well to the UK as a whole, which saw a decrease of 25.7% against the same period last year.

#### Monthly Data (Jan, Feb & Mar 2012)

dissolved companies by month

|                          | JANUARY    | FEBRUARY   | MARCH      |
|--------------------------|------------|------------|------------|
| CLOSED COMPANIES IN 2012 | 134        | 119        | 112        |
| CLOSED COMPANIES IN 2011 | 212        | 156        | 195        |
| % CHANGE                 | -36.8%     | -23.7%     | -43%       |
| RECORD YEAR              | 2011 (212) | 2008 (234) | 2009 (305) |