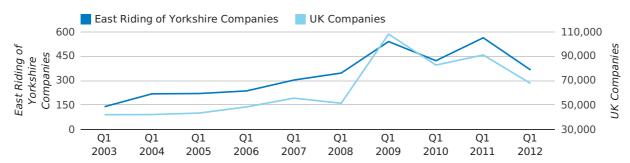

A total of 365 companies were dissolved in East Riding of Yorkshire during the first quarter of 2012 (Jan 2012 - Mar 2012).

This figure is a decrease of 35.2% versus the same period last year (Q1 2011). This figure compares well to the UK as a whole, which saw a decrease of 25.7% against the same period last year.

| FIRST QUARTER (JAN 2012 - MAR 2012) | EAST RIDING OF YORKSHIRE | UK             |
|-------------------------------------|--------------------------|----------------|
| 2012                                | 365                      | 67,576         |
| 2011                                | 563                      | 90,986         |
| % CHANGE                            | -35.2%                   | -25.7%         |
| RECORD YEAR                         | 2011 (563)               | 2009 (108,060) |

#### dissolved companies by quarter