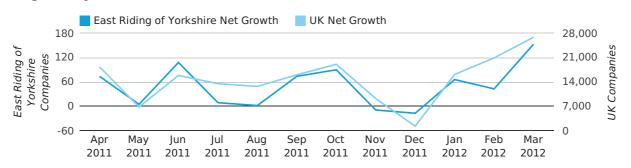

#### Monthly Data (Jan, Feb & Mar 2012)

#### net growth by month

|                    | JANUARY    | FEBRUARY   | MARCH      |
|--------------------|------------|------------|------------|
| NET GROWTH IN 2012 | 66         | 43         | 153        |
| NET GROWTH IN 2011 | -21        | 32         | 29         |
| % CHANGE           | -414.3%    | 34.4%      | 427.6%     |
| RECORD YEAR        | 2003 (155) | 2003 (178) | 2003 (306) |