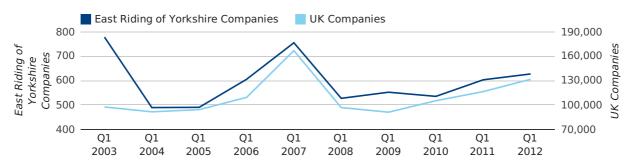

A total of 627 companies were registered in East Riding of Yorkshire during the first quarter of 2012 (Jan 2012 - Mar 2012).

This figure is an increase of 4.0% versus the same period last year (Q1 2011). This figure compares badly to the UK as a whole, which saw an increase of 13.0% against the same period last year.

| FIRST QUARTER (JAN 2012 - MAR 2012) | EAST RIDING OF YORKSHIRE | UK             |
|-------------------------------------|--------------------------|----------------|
| 2012                                | 627                      | 131,491        |
| 2011                                | 603                      | 116,391        |
| % CHANGE                            | 4.0%                     | 13.0%          |
| RECORD YEAR                         | 2003 (778)               | 2007 (166,814) |

#### new companies by quarter