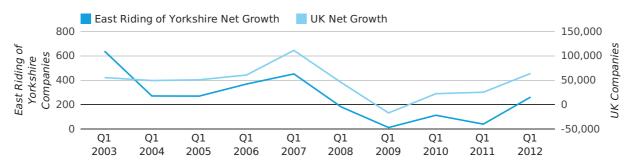

Net company growth for East Riding of Yorkshire during the first quarter of 2012 (Jan 2012 - Mar 2012) was 262 companies.

This represents an increase of 555.0% on the same period last year.

| FIRST QUARTER (JAN 2012 - MAR 2012) | EAST RIDING OF YORKSHIRE | UK             |
|-------------------------------------|--------------------------|----------------|
| 2012                                | 262                      | 63,915         |
| 2011                                | 40                       | 25,405         |
| % CHANGE                            | 555.0%                   | 151.6%         |
| RECORD YEAR                         | 2003 (639)               | 2007 (111,282) |

#### net growth by quarter