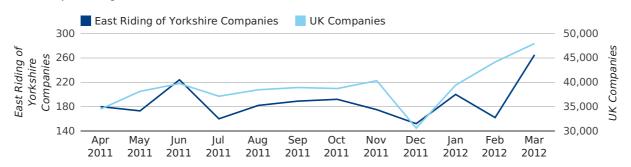

A total of 627 companies were registered in East Riding of Yorkshire during the first quarter of 2012 (Jan 2012 - Mar 2012).

This figure is an increase of 4.0% versus the same period last year (Q1 2011). This figure compares badly to the UK as a whole, which saw an increase of 13.0% against the same period last year.

#### Monthly Data (Jan, Feb & Mar 2012)

#### new companies by month

|                       | JANUARY    | FEBRUARY   | MARCH      |
|-----------------------|------------|------------|------------|
| NEW COMPANIES IN 2012 | 200        | 162        | 265        |
| NEW COMPANIES IN 2011 | 191        | 188        | 224        |
| % CHANGE              | 4.7%       | -13.8%     | 18.3%      |
| RECORD YEAR           | 2003 (208) | 2007 (221) | 2003 (358) |