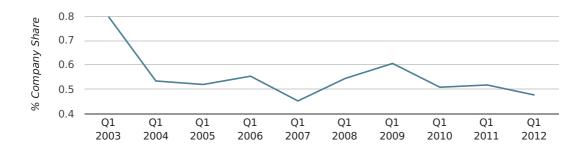

In the first quarter of 2012, East Riding of Yorkshire formed 0.5% of all UK companies.

| FIRST QUARTER (JAN 2012 - MAR 2012) | EAST RIDING OF YORKSHIRE |
|-------------------------------------|--------------------------|
| 2012                                | 0.5%                     |
| 2011                                | 0.5%                     |
| 2010                                | 0.5%                     |
| 2009                                | 0.6%                     |
| 2008                                | 0.5%                     |
| RECORD YEAR (SINCE 1960)            | 1975 (0.9%)              |

#### company share by quarter