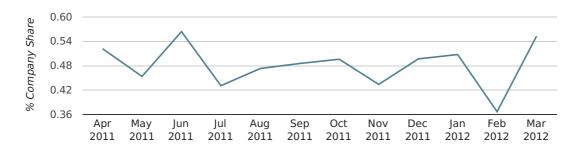

# Monthly Data (Jan, Feb & Mar 2012)

# company share by month

|                            | JANUARY     | FEBRUARY    | MARCH       |
|----------------------------|-------------|-------------|-------------|
| UK FORMATION SHARE IN 2012 | 0.5%        | 0.4%        | 0.6%        |
| UK FORMATION SHARE IN 2011 | 0.6%        | 0.5%        | 0.5%        |
| % CHANGE                   | -10.2%      | -26.3%      | 10.7%       |
| RECORD YEAR                | 1976 (1.3%) | 1975 (1.3%) | 1987 (1.1%) |