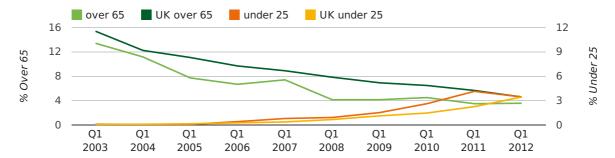

The average age of a director in the first quarter of 2012 was 44.4.

The percentage of directors under the age of 25 was 3.5% compared to the UK figure of 4.6%.

The percentage of directors over the age of 65 was 3.6% compared to the UK figure of 3.5%.

#### director age by quarter