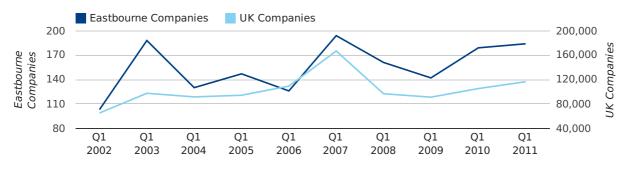

A total of 184 companies were registered in Eastbourne during the first quarter of 2011 (Jan 2011 - Mar 2011).

This figure is an increase of 2.8% versus the same period last year (Q1 2010). This figure compares badly to the UK as a whole, which saw an increase of 10.7% against the same period last year.

| FIRST QUARTER (JAN 2011 - MAR 2011) | EASTBOURNE | UK             |
|-------------------------------------|------------|----------------|
| 2011                                | 184        | 116,391        |
| 2010                                | 179        | 105,137        |
| % CHANGE                            | 2.8%       | 10.7%          |
| RECORD YEAR                         | 2007 (194) | 2007 (166,814) |

new companies by quarter