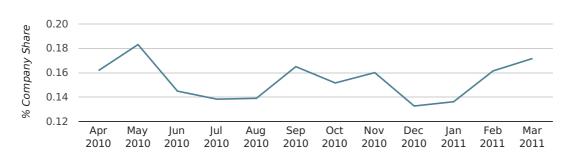

In the first quarter of 2011, Eastbourne formed 0.2% of all UK companies.

| FIRST QUARTER (JAN 2011 - MAR 2011) | EASTBOURNE  |
|-------------------------------------|-------------|
| 2011                                | 0.2%        |
| 2010                                | 0.2%        |
| 2009                                | 0.2%        |
| 2008                                | 0.2%        |
| 2007                                | 0.1%        |
| RECORD YEAR (SINCE 1960)            | 1960 (0.4%) |

company share by quarter

Monthly Data (Jan, Feb & Mar 2011)

company share by month

|                            | JANUARY     | FEBRUARY    | MARCH       |
|----------------------------|-------------|-------------|-------------|
| UK FORMATION SHARE IN 2011 | 0.1%        | 0.2%        | 0.2%        |
| UK FORMATION SHARE IN 2010 | 0.1%        | 0.2%        | 0.2%        |
| % CHANGE                   | 1.8%        | -4.2%       | -12.6%      |
| RECORD YEAR                | 1969 (0.6%) | 1970 (0.6%) | 1960 (0.5%) |