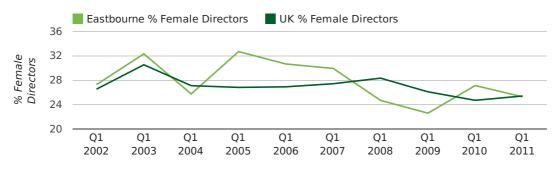

The average age of a director in the first quarter of 2011 was 45.6.

The percentage of directors under the age of 25 was 2.4% compared to the UK figure of 3.0%.

The percentage of directors over the age of 65 was 5.2% compared to the UK figure of 4.3%.

#### director age by quarter

The record first quarter for female directors in Eastbourne was in 1861 when 40.0% of all directors were female.

25.3% of all director appointments in Eastbourne in the first quarter of 2011 were female. This compares to a UK average of 25.4% for the same period.

#### director gender by quarter