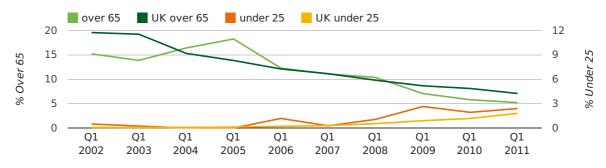

The average age of a director in the first quarter of 2011 was 45.6.

The percentage of directors under the age of 25 was 2.4% compared to the UK figure of 3.0%.

The percentage of directors over the age of 65 was 5.2% compared to the UK figure of 4.3%.