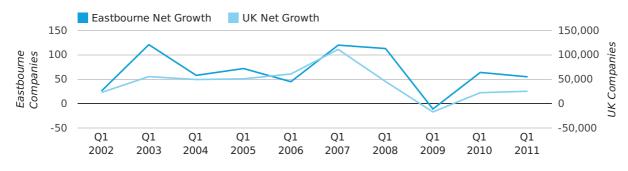

Net company growth for Eastbourne during the first quarter of 2011 (Jan 2011 - Mar 2011) was 55 companies.

This represents a decrease of 14.1% on the same period last year.

| FIRST QUARTER (JAN 2011 - MAR 2011) | EASTBOURNE | UK             |
|-------------------------------------|------------|----------------|
| 2011                                | 55         | 25,405         |
| 2010                                | 64         | 22,460         |
| % CHANGE                            | -14.1%     | 13.1%          |
| RECORD YEAR                         | 2003 (121) | 2007 (111,282) |

net growth by quarter

## Monthly Data (Jan, Feb & Mar 2011)

|                    | JANUARY   | FEBRUARY  | MARCH     |
|--------------------|-----------|-----------|-----------|
| NET GROWTH IN 2011 | -6        | 26        | 35        |
| NET GROWTH IN 2010 | 9         | 26        | 29        |
| % CHANGE           | -166.7%   | 0.0%      | 20.7%     |
| RECORD YEAR        | 2003 (37) | 2003 (40) | 2007 (57) |