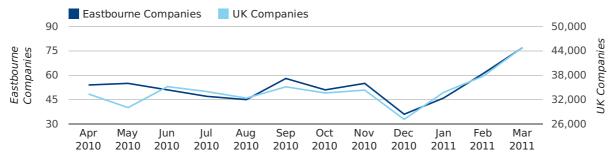

A total of 129 companies were dissolved in Eastbourne during the first quarter of 2011 (Jan 2011 - Mar 2011).

This figure is an increase of 12.2% versus the same period last year (Q1 2010). This figure compares poorly to the UK as a whole, which saw an increase of 10.0% against the same period last year.

| FIRST QUARTER (JAN 2011 - MAR 2011) | EASTBOURNE | UK             |
|-------------------------------------|------------|----------------|
| 2011                                | 129        | 90,986         |
| 2010                                | 115        | 82,677         |
| % CHANGE                            | 12.2%      | 10.0%          |
| RECORD YEAR                         | 2009 (153) | 2009 (108,060) |

## Monthly Data (Jan, Feb & Mar 2011)

January 2011 saw a new record in company closures in Eastbourne when compared to any previous January.

#### dissolved companies by month

|                          | JANUARY   | FEBRUARY  | MARCH      |
|--------------------------|-----------|-----------|------------|
| CLOSED COMPANIES IN 2011 | 52        | 35        | 42         |
| CLOSED COMPANIES IN 2010 | 30        | 30        | 55         |
| % CHANGE                 | 73.3%     | 16.7%     | -24%       |
| RECORD YEAR              | 2011 (52) | 2009 (36) | 2009 (100) |