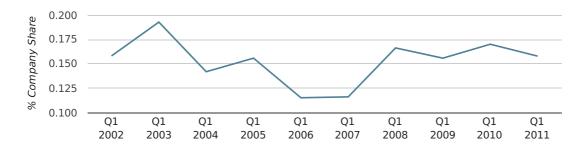

In the first quarter of 2011, Eastbourne formed 0.2% of all UK companies.

| FIRST QUARTER (JAN 2011 - MAR 2011) | EASTBOURNE  |
|-------------------------------------|-------------|
| 2011                                | 0.2%        |
| 2010                                | 0.2%        |
| 2009                                | 0.2%        |
| 2008                                | 0.2%        |
| 2007                                | 0.1%        |
| RECORD YEAR (SINCE 1960)            | 1960 (0.4%) |

company share by quarter

Monthly Data (Jan, Feb & Mar 2011)

company share by month

|                            | JANUARY     | FEBRUARY    | MARCH       |
|----------------------------|-------------|-------------|-------------|
| UK FORMATION SHARE IN 2011 | 0.1%        | 0.2%        | 0.2%        |
| UK FORMATION SHARE IN 2010 | 0.1%        | 0.2%        | 0.2%        |
| % CHANGE                   | 1.8%        | -4.2%       | -12.6%      |
| RECORD YEAR                | 1969 (0.6%) | 1970 (0.6%) | 1960 (0.5%) |