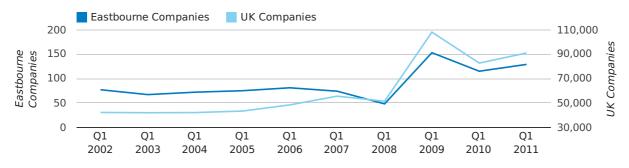

A total of 129 companies were dissolved in Eastbourne during the first quarter of 2011 (Jan 2011 - Mar 2011).

This figure is an increase of 12.2% versus the same period last year (Q1 2010). This figure compares poorly to the UK as a whole, which saw an increase of 10.0% against the same period last year.

| FIRST QUARTER (JAN 2011 - MAR 2011) | EASTBOURNE | UK             |
|-------------------------------------|------------|----------------|
| 2011                                | 129        | 90,986         |
| 2010                                | 115        | 82,677         |
| % CHANGE                            | 12.2%      | 10.0%          |
| RECORD YEAR                         | 2009 (153) | 2009 (108,060) |

#### dissolved companies by quarter