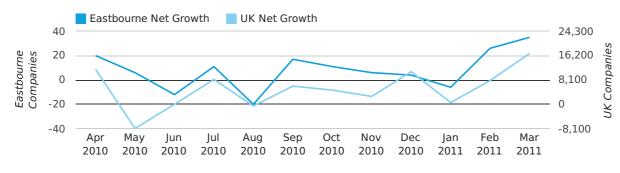

Net company growth for Eastbourne during the first quarter of 2011 (Jan 2011 - Mar 2011) was 55 companies.

This represents a decrease of 14.1% on the same period last year.

| FIRST QUARTER (JAN 2011 - MAR 2011) | EASTBOURNE | UK             |
|-------------------------------------|------------|----------------|
| 2011                                | 55         | 25,405         |
| 2010                                | 64         | 22,460         |
| % CHANGE                            | -14.1%     | 13.1%          |
| RECORD YEAR                         | 2003 (121) | 2007 (111,282) |

net growth by quarter

## Monthly Data (Jan, Feb & Mar 2011)

|                    | JANUARY   | FEBRUARY  | MARCH     |
|--------------------|-----------|-----------|-----------|
| NET GROWTH IN 2011 | -6        | 26        | 35        |
| NET GROWTH IN 2010 | 9         | 26        | 29        |
| % CHANGE           | -166.7%   | 0.0%      | 20.7%     |
| RECORD YEAR        | 2003 (37) | 2003 (40) | 2007 (57) |