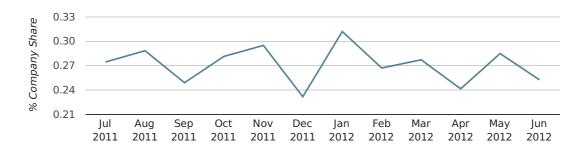

# company share by month

|                            | APRIL       | MAY         | JUNE        |
|----------------------------|-------------|-------------|-------------|
| UK FORMATION SHARE IN 2012 | 0.2%        | 0.3%        | 0.3%        |
| UK FORMATION SHARE IN 2011 | 0.2%        | 0.3%        | 0.3%        |
| % CHANGE                   | -0.8%       | 0.7%        | -27.8%      |
| RECORD YEAR                | 1971 (0.5%) | 1973 (0.6%) | 1963 (1.1%) |