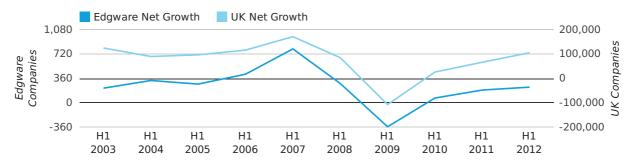

In the first half of 2012 the company register for Edgware increased by 231 companies. This figure is 22.9% higher than last year, which compares badly to a UK increase of 58.6%.

| HALF YEAR (JAN-JUN) | EDGWARE    | UK             |
|---------------------|------------|----------------|
| 2012                | 231        | 105,357        |
| 2011                | 188        | 66,425         |
| % CHANGE            | 22.9%      | 58.6%          |
| RECORD YEAR         | 2007 (796) | 2007 (171,296) |

## net growth by half year