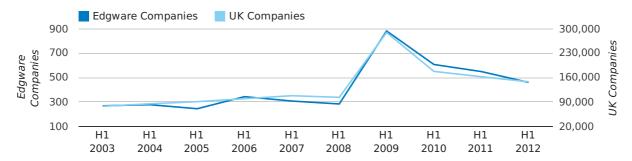

In the first half of 2012 a total of 460 companies were dissolved in Edgware. This figure is 16.2% lower than last year, which compares well to the UK wide change of -8.9%.

The highest total for a first half year in Edgware occurred in 2009 when a total of 882 were closed.

| HALF YEAR (JAN-JUN) | EDGWARE    | UK             |
|---------------------|------------|----------------|
| 2012                | 460        | 147,793        |
| 2011                | 549        | 162,310        |
| % CHANGE            | -16.2%     | -8.9%          |
| RECORD YEAR         | 2009 (882) | 2009 (289,236) |

#### dissolved companies by half year