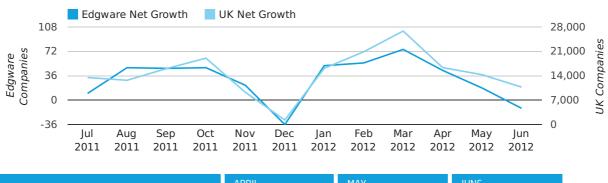

In the first half of 2012 the company register for Edgware increased by 231 companies. This figure is 22.9% higher than last year, which compares badly to a UK increase of 58.6%.

| HALF YEAR (JAN-JUN) | EDGWARE    | UK             |
|---------------------|------------|----------------|
| 2012                | 231        | 105,357        |
| 2011                | 188        | 66,425         |
| % CHANGE            | 22.9%      | 58.6%          |
| RECORD YEAR         | 2007 (796) | 2007 (171,296) |

## net growth by half year

# Quarterly Data (Q2 Apr-Jun 2012)

Net company growth for Edgware during the second quarter of 2012 (Apr 2012 - Jun 2012) was 50 companies.

This represents a decrease of 45.1% on the same period last year.

| SECOND QUARTER (APR 2012 - JUN 2012) | EDGWARE    | UK            |
|--------------------------------------|------------|---------------|
| 2012                                 | 50         | 41,442        |
| 2011                                 | 91         | 41,020        |
| % CHANGE                             | -45.1%     | 1.0%          |
| RECORD YEAR                          | 2007 (411) | 2003 (69,274) |

#### net growth by quarter

# net growth by month

|                    | APRIL      | MAY        | JUNE       |
|--------------------|------------|------------|------------|
| NET GROWTH IN 2012 | 44         | 18         | -12        |
| NET GROWTH IN 2011 | 33         | -13        | 71         |
| % CHANGE           | 33.3%      | -238.5%    | -116.9%    |
| RECORD YEAR        | 2007 (123) | 2006 (101) | 2007 (195) |