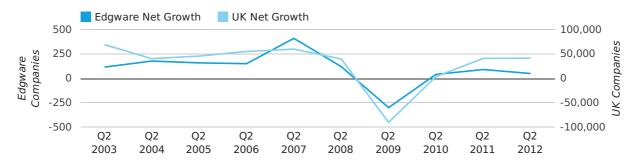

# Quarterly Data (Q2 Apr-Jun 2012)

Net company growth for Edgware during the second quarter of 2012 (Apr 2012 - Jun 2012) was 50 companies.

This represents a decrease of 45.1% on the same period last year.

| SECOND QUARTER (APR 2012 - JUN 2012) | EDGWARE    | UK            |
|--------------------------------------|------------|---------------|
| 2012                                 | 50         | 41,442        |
| 2011                                 | 91         | 41,020        |
| % CHANGE                             | -45.1%     | 1.0%          |
| RECORD YEAR                          | 2007 (411) | 2003 (69,274) |

#### net growth by quarter