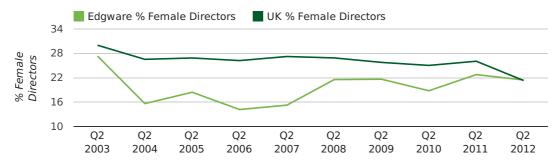

# Quarterly Data (Q2 Apr-Jun 2012)

The record second quarter for female directors in Edgware was in 1866 when 66.7% of all directors were female.

21.5% of all director appointments in Edgware in the second quarter of 2012 were female. This compares to a UK average of 21.3% for the same period.

#### director gender by quarter