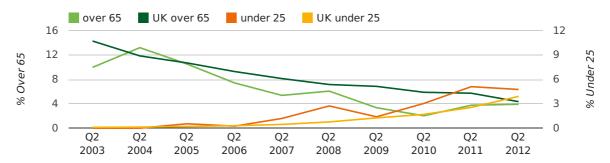

## Quarterly Data (Q2 Apr-Jun 2012)

The average age of a director in the second quarter of 2012 was 40.7.

The percentage of directors under the age of 25 was 4.8% compared to the UK figure of 5.2%.

The percentage of directors over the age of 65 was 3.9% compared to the UK figure of 3.3%.

#### director age by quarter

The record first half year for female directors in Edgware was 1861 when 40.0% of all directors were female.

22.7% of all director appointments in Edgware in the first half of 2012 were female. This compares to a UK average of 23.4% for the same period.