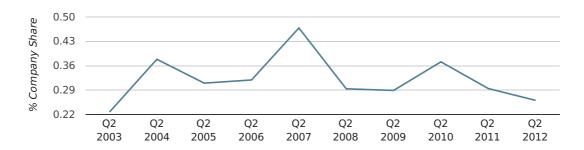

# Quarterly Data (Q2 Apr-Jun 2012)

In the second quarter of 2012, Edgware formed 0.3% of all UK companies.

| SECOND QUARTER (APR 2012 - JUN 2012) | EDGWARE     |
|--------------------------------------|-------------|
| 2012                                 | 0.3%        |
| 2011                                 | 0.3%        |
| 2010                                 | 0.4%        |
| 2009                                 | 0.3%        |
| 2008                                 | 0.3%        |
| RECORD YEAR (SINCE 1960)             | 1963 (0.5%) |

## company share by quarter