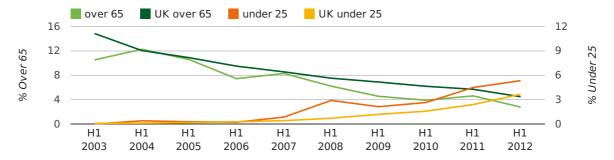

The average age of a director in the first half of 2012 was 41.0.

The percentage of directors under the age of 25 was 5.3% compared to the UK figure of 4.9%.

The percentage of directors over the age of 65 was 2.8% compared to the UK figure of 3.4%.

#### director age by half year