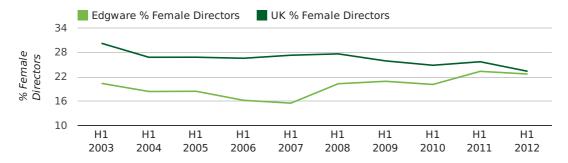

#### director age by quarter

The record first half year for female directors in Edgware was 1861 when 40.0% of all directors were female.

22.7% of all director appointments in Edgware in the first half of 2012 were female. This compares to a UK average of 23.4% for the same period.

#### director gender by half year