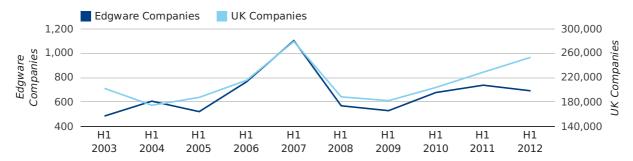

In the first half of 2012 a total of 691 companies were formed in Edgware. This figure is 6.2% lower than last year, which compares badly to the UK wide figure of 10.7%.

The highest total for a first half year in Edgware occurred in 2007 when a total of 1,103 were formed.

| HALF YEAR (JAN-JUN) | EDGWARE      | UK             |
|---------------------|--------------|----------------|
| 2012                | 691          | 253,150        |
| 2011                | 737          | 228,735        |
| % CHANGE            | -6.2%        | 10.7%          |
| RECORD YEAR         | 2007 (1,103) | 2007 (279,097) |

#### new companies by half year