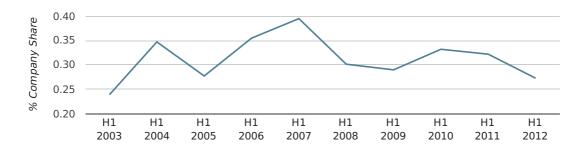

In the first half of 2012 Edgware formed 0.3% of all UK companies. This is the same as the 2011 figure of 0.3%.

| HALF YEAR (JAN-JUN)      | EDGWARE     |
|--------------------------|-------------|
| 2012                     | 0.3%        |
| 2011                     | 0.3%        |
| 2010                     | 0.3%        |
| 2009                     | 0.3%        |
| 2008                     | 0.3%        |
| RECORD YEAR (SINCE 1960) | 1971 (0.4%) |

## company share by half year