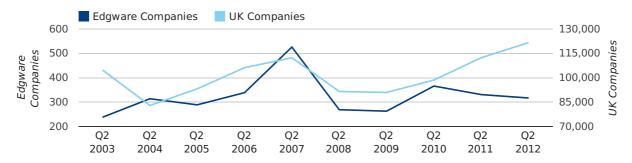

## Quarterly Data (Q2 Apr-Jun 2012)

A total of 317 companies were registered in Edgware during the second quarter of 2012 (Apr 2012 - Jun 2012).

This figure is a decrease of 4.2% versus the same period last year (Q2 2011). This figure compares badly to the UK as a whole, which saw an increase of 8.3% against the same period last year.

| SECOND QUARTER (APR 2012 - JUN 2012) | EDGWARE    | UK             |
|--------------------------------------|------------|----------------|
| 2012                                 | 317        | 121,659        |
| 2011                                 | 331        | 112,344        |
| % CHANGE                             | -4.2%      | 8.3%           |
| RECORD YEAR                          | 2007 (526) | 2012 (121,659) |

#### new companies by quarter