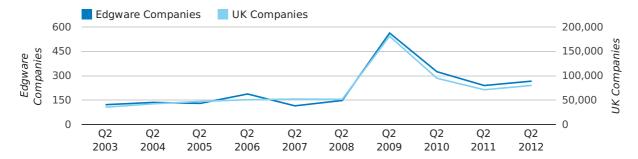

In the first half of 2012 a total of 691 companies were formed in Edgware. This figure is 6.2% lower than last year, which compares badly to the UK wide figure of 10.7%.

The highest total for a first half year in Edgware occurred in 2007 when a total of 1,103 were formed.

| HALF YEAR (JAN-JUN) | EDGWARE      | UK             |
|---------------------|--------------|----------------|
| 2012                | 691          | 253,150        |
| 2011                | 737          | 228,735        |
| % CHANGE            | -6.2%        | 10.7%          |
| RECORD YEAR         | 2007 (1,103) | 2007 (279,097) |

#### new companies by half year