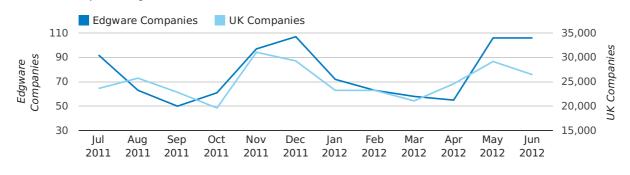

## Quarterly Data (Q2 Apr-Jun 2012)

A total of 317 companies were registered in Edgware during the second quarter of 2012 (Apr 2012 - Jun 2012).

This figure is a decrease of 4.2% versus the same period last year (Q2 2011). This figure compares badly to the UK as a whole, which saw an increase of 8.3% against the same period last year.

| SECOND QUARTER (APR 2012 - JUN 2012) | EDGWARE    | UK             |
|--------------------------------------|------------|----------------|
| 2012                                 | 317        | 121,659        |
| 2011                                 | 331        | 112,344        |
| % CHANGE                             | -4.2%      | 8.3%           |
| RECORD YEAR                          | 2007 (526) | 2012 (121,659) |

#### new companies by quarter