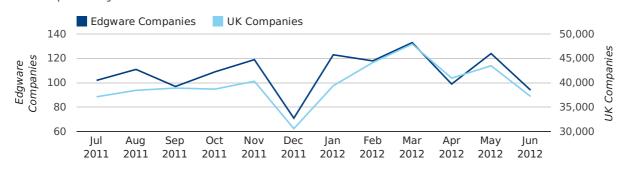

# new companies by month

|                       | APRIL      | MAY        | JUNE       |
|-----------------------|------------|------------|------------|
| NEW COMPANIES IN 2012 | 99         | 124        | 94         |
| NEW COMPANIES IN 2011 | 84         | 108        | 139        |
| % CHANGE              | 17.9%      | 14.8%      | -32.4%     |
| RECORD YEAR           | 2007 (155) | 2006 (151) | 2007 (222) |