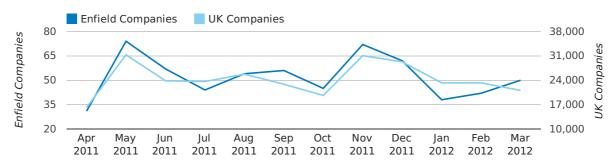

## Monthly Data (Jan, Feb & Mar 2012)

January 2012 saw a new record in net growth in Enfield when compared to any previous January.

#### net growth by month

|                    | JANUARY   | FEBRUARY  | MARCH     |
|--------------------|-----------|-----------|-----------|
| NET GROWTH IN 2012 | 51        | 40        | 49        |
| NET GROWTH IN 2011 | -1        | 25        | 22        |
| % CHANGE           | -5,200.0% | 60.0%     | 122.7%    |
| RECORD YEAR        | 2012 (51) | 2009 (43) | 2007 (86) |