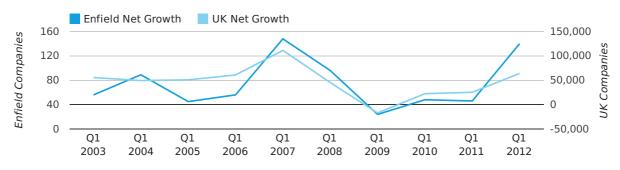

Net company growth for Enfield during the first quarter of 2012 (Jan 2012 - Mar 2012) was 140 companies.

This represents an increase of 204.3% on the same period last year.

| FIRST QUARTER (JAN 2012 - MAR 2012) | ENFIELD    | UK             |
|-------------------------------------|------------|----------------|
| 2012                                | 140        | 63,915         |
| 2011                                | 46         | 25,405         |
| % CHANGE                            | 204.3%     | 151.6%         |
| RECORD YEAR                         | 2007 (148) | 2007 (111,282) |

#### net growth by quarter