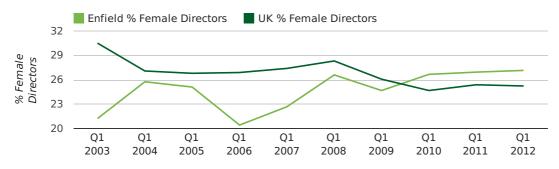

## Quarterly Data (Q1 Jan-Mar 2012)

The record first quarter for female directors in Enfield was in 1861 when 40.0% of all directors were female.

27.2% of all director appointments in Enfield in the first quarter of 2012 were female. This compares to a UK average of 25.3% for the same period.