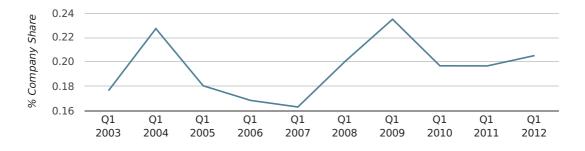

In the first quarter of 2012, Enfield formed 0.2% of all UK companies.

| FIRST QUARTER (JAN 2012 - MAR 2012) | ENFIELD     |
|-------------------------------------|-------------|
| 2012                                | 0.2%        |
| 2011                                | 0.2%        |
| 2010                                | 0.2%        |
| 2009                                | 0.2%        |
| 2008                                | 0.2%        |
| RECORD YEAR (SINCE 1960)            | 1960 (0.4%) |

company share by quarter