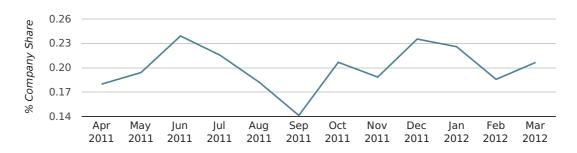

## Monthly Data (Jan, Feb & Mar 2012)

company share by month

|                            | JANUARY     | FEBRUARY    | MARCH       |
|----------------------------|-------------|-------------|-------------|
| UK FORMATION SHARE IN 2012 | 0.2%        | 0.2%        | 0.2%        |
| UK FORMATION SHARE IN 2011 | 0.2%        | 0.2%        | 0.2%        |
| % CHANGE                   | 13.9%       | -20.3%      | 25.2%       |
| RECORD YEAR                | 1970 (0.8%) | 1980 (0.5%) | 1962 (0.6%) |