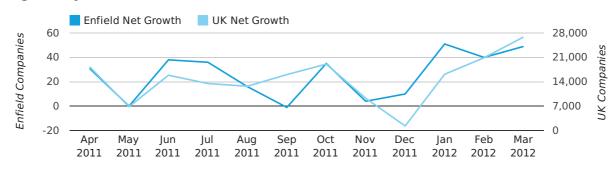

## Monthly Data (Jan, Feb & Mar 2012)

January 2012 saw a new record in net growth in Enfield when compared to any previous January.

#### net growth by month

|                    | JANUARY   | FEBRUARY  | MARCH     |
|--------------------|-----------|-----------|-----------|
| NET GROWTH IN 2012 | 51        | 40        | 49        |
| NET GROWTH IN 2011 | -1        | 25        | 22        |
| % CHANGE           | -5,200.0% | 60.0%     | 122.7%    |
| RECORD YEAR        | 2012 (51) | 2009 (43) | 2007 (86) |