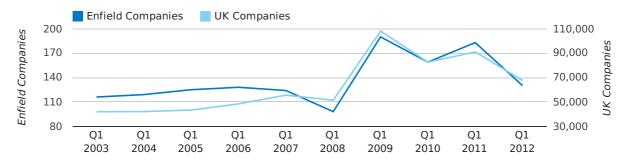

Net company growth for Enfield during the first quarter of 2012 (Jan 2012 - Mar 2012) was 140 companies.

This represents an increase of 204.3% on the same period last year.

| FIRST QUARTER (JAN 2012 - MAR 2012) | ENFIELD    | UK             |
|-------------------------------------|------------|----------------|
| 2012                                | 140        | 63,915         |
| 2011                                | 46         | 25,405         |
| % CHANGE                            | 204.3%     | 151.6%         |
| RECORD YEAR                         | 2007 (148) | 2007 (111,282) |

#### net growth by quarter