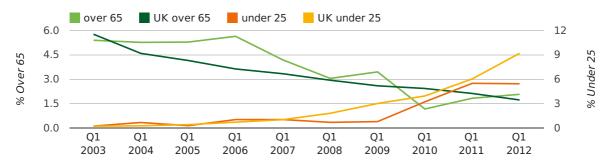

The average age of a director in the first quarter of 2012 was 40.2.

The percentage of directors under the age of 25 was 5.5% compared to the UK figure of 4.6%.

The percentage of directors over the age of 65 was 2.1% compared to the UK figure of 3.5%.