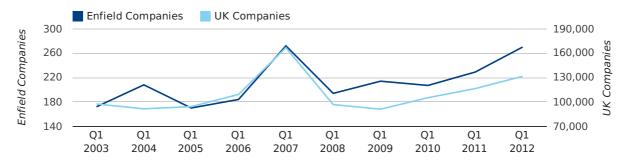

A total of 270 companies were registered in Enfield during the first quarter of 2012 (Jan 2012 - Mar 2012).

This figure is an increase of 17.9% versus the same period last year (Q1 2011). This figure compares well to the UK as a whole, which saw an increase of 13.0% against the same period last year.

| FIRST QUARTER (JAN 2012 - MAR 2012) | ENFIELD    | UK             |
|-------------------------------------|------------|----------------|
| 2012                                | 270        | 131,491        |
| 2011                                | 229        | 116,391        |
| % CHANGE                            | 17.9%      | 13.0%          |
| RECORD YEAR                         | 2007 (272) | 2007 (166,814) |

new companies by quarter