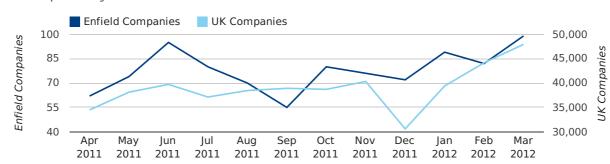

## Monthly Data (Jan, Feb & Mar 2012)

January 2012 saw a new record in company registrations in Enfield when compared to any previous January.

#### new companies by month

|                       | JANUARY   | FEBRUARY  | MARCH      |
|-----------------------|-----------|-----------|------------|
| NEW COMPANIES IN 2012 | 89        | 82        | 99         |
| NEW COMPANIES IN 2011 | 67        | 88        | 74         |
| % CHANGE              | 32.8%     | -6.8%     | 33.8%      |
| RECORD YEAR           | 2012 (89) | 2011 (88) | 2007 (125) |