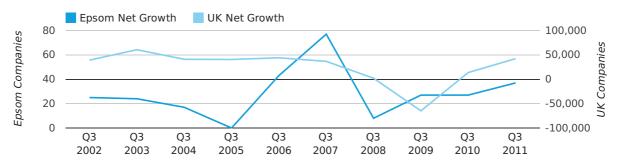

Net company growth for Epsom during the third quarter of 2011 (Jul 2011 - Sep 2011) was 37 companies.

This represents an increase of 37.0% on the same period last year.

| THIRD QUARTER (JUL 2011 - SEP 2011) | EPSOM     | UK            |
|-------------------------------------|-----------|---------------|
| 2011                                | 37        | 42,282        |
| 2010                                | 27        | 13,787        |
| % CHANGE                            | 37.0%     | 206.7%        |
| RECORD YEAR                         | 2007 (77) | 2003 (60,597) |

net growth by quarter