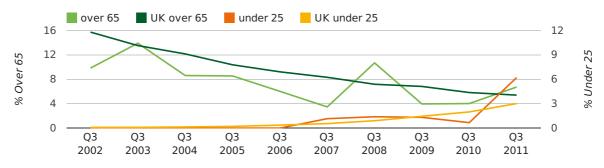

The average age of a director in the third quarter of 2011 was 43.3.

The percentage of directors under the age of 25 was 6.2% compared to the UK figure of 4.0%.

The percentage of directors over the age of 65 was 6.7% compared to the UK figure of 4.1%.

#### director age by quarter

The record third quarter for female directors in Epsom was in 1862 when 50.0% of all directors were female.

24.4% of all director appointments in Epsom in the third quarter of 2011 were female. This compares to a UK average of 26.0% for the same period.