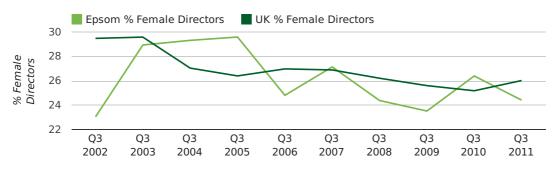

#### director age by quarter

The record third quarter for female directors in Epsom was in 1862 when 50.0% of all directors were female.

24.4% of all director appointments in Epsom in the third quarter of 2011 were female. This compares to a UK average of 26.0% for the same period.