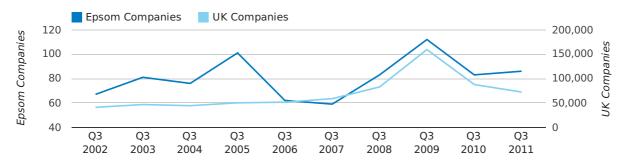

Net company growth for Epsom during the third quarter of 2011 (Jul 2011 - Sep 2011) was 37 companies.

This represents an increase of 37.0% on the same period last year.

| THIRD QUARTER (JUL 2011 - SEP 2011) | EPSOM     | UK            |
|-------------------------------------|-----------|---------------|
| 2011                                | 37        | 42,282        |
| 2010                                | 27        | 13,787        |
| % CHANGE                            | 37.0%     | 206.7%        |
| RECORD YEAR                         | 2007 (77) | 2003 (60,597) |