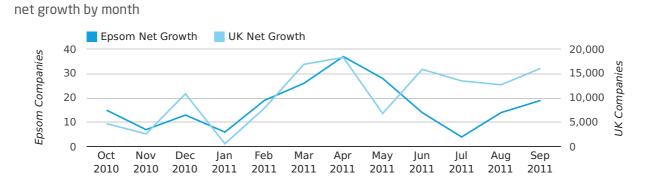

#### Monthly Data (Jul, Aug & Sep 2011)

Warning: Division by zero in /var/clients/duport/v3/website/confidence-reports/includes/parseBlurb.php(96) : eval()'d code on line 1 Warning: Division by zero in /var/clients/duport/v3/website/confidence-reports/includes/parseBlurb.php(96) : eval()'d code on line 1

|                    | JULY      | AUGUST    | SEPTEMBER |
|--------------------|-----------|-----------|-----------|
| NET GROWTH IN 2011 | 4         | 14        | 19        |
| NET GROWTH IN 2010 | 17        | 0         | 10        |
| % CHANGE           | -76.5%    | 0.0%      | 90.0%     |
| RECORD YEAR        | 2007 (30) | 2007 (29) | 2006 (28) |