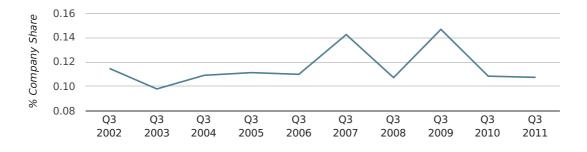

In the third quarter of 2011, Epsom formed 0.1% of all UK companies.

| THIRD QUARTER (JUL 2011 - SEP 2011) | EPSOM       |
|-------------------------------------|-------------|
| 2011                                | 0.1%        |
| 2010                                | 0.1%        |
| 2009                                | 0.1%        |
| 2008                                | 0.1%        |
| 2007                                | 0.1%        |
| RECORD YEAR (SINCE 1960)            | 1967 (0.3%) |

company share by quarter

Monthly Data (Jul, Aug & Sep 2011)

company share by month

|                            | JULY        | AUGUST      | SEPTEMBER   |
|----------------------------|-------------|-------------|-------------|
| UK FORMATION SHARE IN 2011 | 0.1%        | 0.1%        | 0.1%        |
| UK FORMATION SHARE IN 2010 | 0.1%        | 0.1%        | 0.1%        |
| % CHANGE                   | 0.1%        | 14.0%       | -11.6%      |
| RECORD YEAR                | 1978 (0.4%) | 1963 (0.3%) | 1967 (0.4%) |