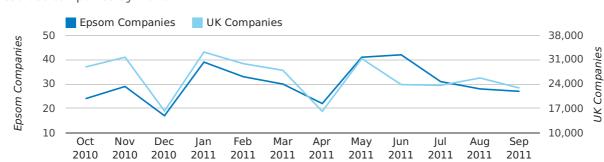

#### Monthly Data (Jul, Aug & Sep 2011)

Warning: Division by zero in /var/clients/duport/v3/website/confidence-reports/includes/parseBlurb.php(96) : eval()'d code on line 1 Warning: Division by zero in /var/clients/duport/v3/website/confidence-reports/includes/parseBlurb.php(96) : eval()'d code on line 1

|                    | JULY      | AUGUST    | SEPTEMBER |
|--------------------|-----------|-----------|-----------|
| NET GROWTH IN 2011 | 4         | 14        | 19        |
| NET GROWTH IN 2010 | 17        | 0         | 10        |
| % CHANGE           | -76.5%    | 0.0%      | 90.0%     |
| RECORD YEAR        | 2007 (30) | 2007 (29) | 2006 (28) |