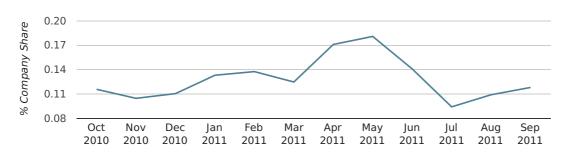

company share by quarter

Monthly Data (Jul, Aug & Sep 2011)

company share by month

|                            | JULY        | AUGUST      | SEPTEMBER   |
|----------------------------|-------------|-------------|-------------|
| UK FORMATION SHARE IN 2011 | 0.1%        | 0.1%        | 0.1%        |
| UK FORMATION SHARE IN 2010 | 0.1%        | 0.1%        | 0.1%        |
| % CHANGE                   | 0.1%        | 14.0%       | -11.6%      |
| RECORD YEAR                | 1978 (0.4%) | 1963 (0.3%) | 1967 (0.4%) |