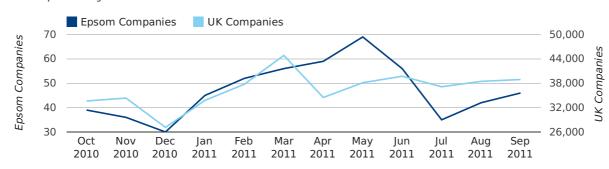

new companies by month

A total of 86 companies were dissolved in Epsom during the third quarter of 2011 (Jul 2011 - Sep 2011).

This figure is an increase of 3.6% versus the same period last year (Q3 2010). This figure compares poorly to the UK as a whole, which saw a decrease of 17.6% against the same period last year.

| THIRD QUARTER (JUL 2011 - SEP 2011) | EPSOM      | UK             |
|-------------------------------------|------------|----------------|
| 2011                                | 86         | 72,230         |
| 2010                                | 83         | 87,705         |
| % CHANGE                            | 3.6%       | -17.6%         |
| RECORD YEAR                         | 2009 (112) | 2009 (159,401) |

#### Monthly Data (Jul, Aug & Sep 2011)

July 2011 saw a new record in company closures in Epsom when compared to any previous July.