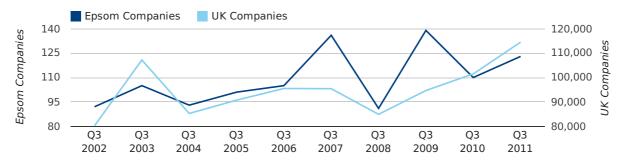

A total of 123 companies were registered in Epsom during the third quarter of 2011 (Jul 2011 - Sep 2011).

This figure is an increase of 11.8% versus the same period last year (Q3 2010). This figure compares equally to the UK as a whole, which saw an increase of 12.8% against the same period last year.

| THIRD QUARTER (JUL 2011 - SEP 2011) | EPSOM      | UK             |
|-------------------------------------|------------|----------------|
| 2011                                | 123        | 114,512        |
| 2010                                | 110        | 101,492        |
| % CHANGE                            | 11.8%      | 12.8%          |
| RECORD YEAR                         | 2009 (139) | 2011 (114,512) |