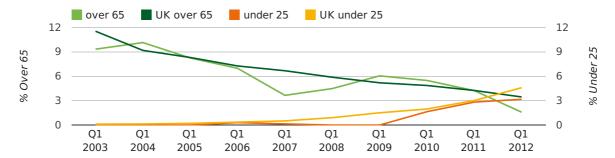

The average age of a director in the first quarter of 2012 was 43.1.

The percentage of directors under the age of 25 was 3.2% compared to the UK figure of 4.6%.

The percentage of directors over the age of 65 was 1.6% compared to the UK figure of 3.5%.

#### director age by quarter

The record first quarter for female directors in Fareham was in 1861 when 40.0% of all directors were female.

22.4% of all director appointments in Fareham in the first quarter of 2012 were female. This compares to a UK average of 25.3% for the same period.