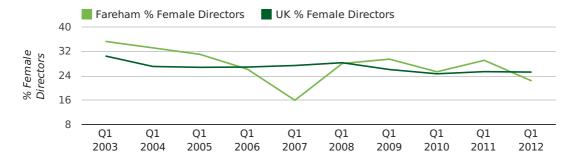

#### director age by quarter

The record first quarter for female directors in Fareham was in 1861 when 40.0% of all directors were female.

22.4% of all director appointments in Fareham in the first quarter of 2012 were female. This compares to a UK average of 25.3% for the same period.

#### director gender by quarter