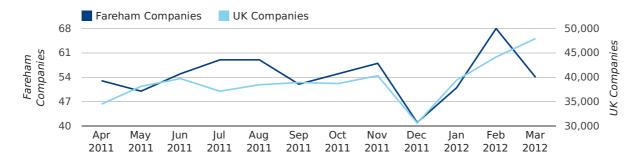

#### Monthly Data (Jan, Feb & Mar 2012)

#### new companies by month

|                       | JANUARY   | FEBRUARY  | MARCH      |
|-----------------------|-----------|-----------|------------|
| NEW COMPANIES IN 2012 | 51        | 68        | 54         |
| NEW COMPANIES IN 2011 | 54        | 49        | 60         |
| % CHANGE              | -5.6%     | 38.8%     | -10.0%     |
| RECORD YEAR           | 2003 (77) | 2007 (84) | 2007 (129) |