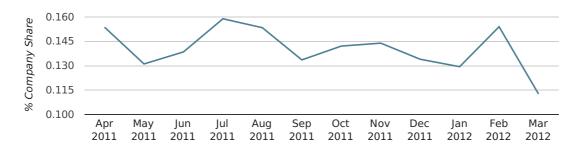

## Monthly Data (Jan, Feb & Mar 2012)

## company share by month

|                            | JANUARY     | FEBRUARY    | MARCH       |
|----------------------------|-------------|-------------|-------------|
| UK FORMATION SHARE IN 2012 | 0.1%        | 0.2%        | 0.1%        |
| UK FORMATION SHARE IN 2011 | 0.2%        | 0.1%        | 0.1%        |
| % CHANGE                   | -19.0%      | 18.6%       | -15.8%      |
| RECORD YEAR                | 1961 (0.5%) | 1968 (0.6%) | 1971 (0.6%) |