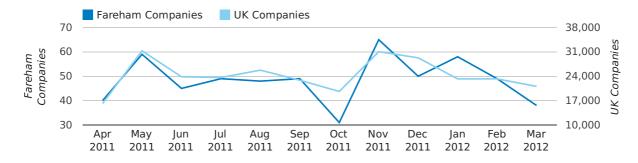

#### Monthly Data (Jan, Feb & Mar 2012)

dissolved companies by month

|                          | JANUARY   | FEBRUARY  | MARCH      |
|--------------------------|-----------|-----------|------------|
| CLOSED COMPANIES IN 2012 | 58        | 49        | 38         |
| CLOSED COMPANIES IN 2011 | 74        | 57        | 48         |
| % CHANGE                 | -21.6%    | -14.0%    | -21%       |
| RECORD YEAR              | 2011 (74) | 2011 (57) | 2009 (121) |