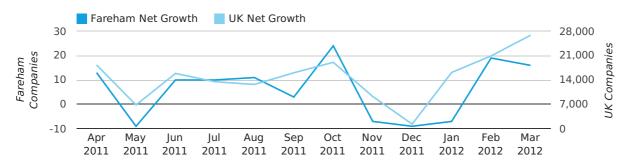

### Monthly Data (Jan, Feb & Mar 2012)

#### net growth by month

|                    | JANUARY   | FEBRUARY  | MARCH      |
|--------------------|-----------|-----------|------------|
| NET GROWTH IN 2012 | -7        | 19        | 16         |
| NET GROWTH IN 2011 | -20       | -8        | 12         |
| % CHANGE           | -65.0%    | -337.5%   | 33.3%      |
| RECORD YEAR        | 2003 (56) | 2005 (63) | 2007 (111) |