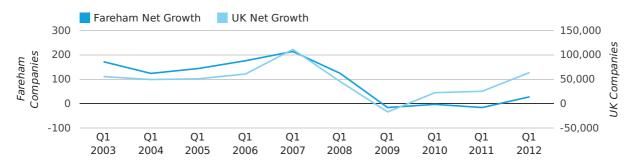

Net company growth for Fareham during the first quarter of 2012 (Jan 2012 - Mar 2012) was 28 companies.

This represents an increase of 275.0% on the same period last year.

| FIRST QUARTER (JAN 2012 - MAR 2012) | FAREHAM    | UK             |
|-------------------------------------|------------|----------------|
| 2012                                | 28         | 63,915         |
| 2011                                | -16        | 25,405         |
| % CHANGE                            | -275.0%    | 151.6%         |
| RECORD YEAR                         | 2007 (214) | 2007 (111,282) |

#### net growth by quarter