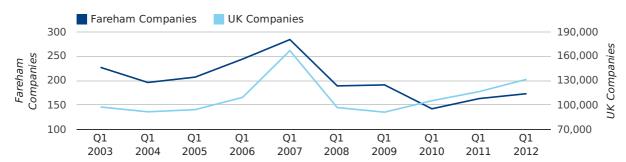

A total of 173 companies were registered in Fareham during the first quarter of 2012 (Jan 2012 - Mar 2012).

This figure is an increase of 6.1% versus the same period last year (Q1 2011). This figure compares equally to the UK as a whole, which saw an increase of 13.0% against the same period last year.

| FIRST QUARTER (JAN 2012 - MAR 2012) | FAREHAM    | UK             |
|-------------------------------------|------------|----------------|
| 2012                                | 173        | 131,491        |
| 2011                                | 163        | 116,391        |
| % CHANGE                            | 6.1%       | 13.0%          |
| RECORD YEAR                         | 2007 (284) | 2007 (166,814) |

#### new companies by quarter