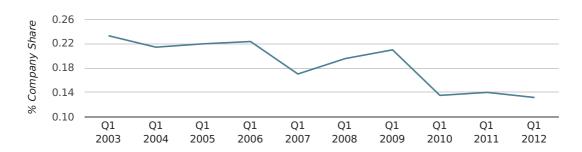

In the first quarter of 2012, Fareham formed 0.1% of all UK companies.

| FIRST QUARTER (JAN 2012 - MAR 2012) | FAREHAM     |
|-------------------------------------|-------------|
| 2012                                | 0.1%        |
| 2011                                | 0.1%        |
| 2010                                | 0.1%        |
| 2009                                | 0.2%        |
| 2008                                | 0.2%        |
| RECORD YEAR (SINCE 1960)            | 1979 (0.3%) |

#### company share by quarter