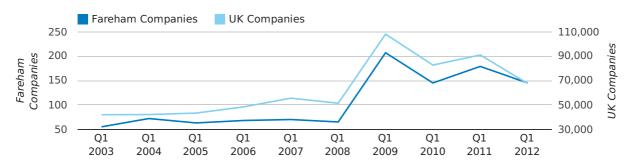

A total of 145 companies were dissolved in Fareham during the first quarter of 2012 (Jan 2012 - Mar 2012).

This figure is a decrease of 19.0% versus the same period last year (Q1 2011). This figure compares poorly to the UK as a whole, which saw a decrease of 25.7% against the same period last year.

| FIRST QUARTER (JAN 2012 - MAR 2012) | FAREHAM    | UK             |
|-------------------------------------|------------|----------------|
| 2012                                | 145        | 67,576         |
| 2011                                | 179        | 90,986         |
| % CHANGE                            | -19.0%     | -25.7%         |
| RECORD YEAR                         | 2009 (207) | 2009 (108,060) |

#### dissolved companies by quarter