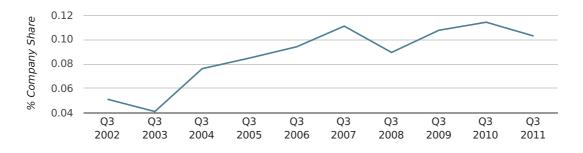

#### net growth by month

In the third quarter of 2011, Feltham formed 0.1% of all UK companies.

| THIRD QUARTER (JUL 2011 - SEP 2011) | FELTHAM     |
|-------------------------------------|-------------|
| 2011                                | 0.1%        |
| 2010                                | 0.1%        |
| 2009                                | 0.1%        |
| 2008                                | 0.1%        |
| 2007                                | 0.1%        |
| RECORD YEAR (SINCE 1960)            | 1968 (0.2%) |

company share by quarter

Monthly Data (Jul, Aug & Sep 2011)

company share by month

|                            | JULY        | AUGUST      | SEPTEMBER   |
|----------------------------|-------------|-------------|-------------|
| UK FORMATION SHARE IN 2011 | 0.1%        | 0.1%        | 0.1%        |
| UK FORMATION SHARE IN 2010 | 0.1%        | 0.1%        | 0.1%        |
| % CHANGE                   | -13.2%      | -5.3%       | -12.2%      |
| RECORD YEAR                | 1974 (0.4%) | 1963 (0.3%) | 1966 (0.5%) |