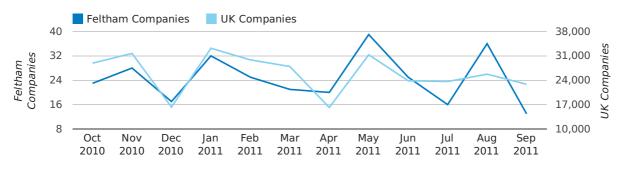

## Monthly Data (Jul, Aug & Sep 2011)

September 2011 saw a new record in net growth in Feltham when compared to any previous September.

#### net growth by month

In the third quarter of 2011, Feltham formed 0.1% of all UK companies.

| THIRD QUARTER (JUL 2011 - SEP 2011) | FELTHAM     |
|-------------------------------------|-------------|
| 2011                                | 0.1%        |
| 2010                                | 0.1%        |
| 2009                                | 0.1%        |
| 2008                                | 0.1%        |
| 2007                                | 0.1%        |
| RECORD YEAR (SINCE 1960)            | 1968 (0.2%) |