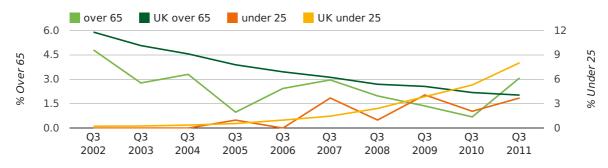

The average age of a director in the third quarter of 2011 was 38.5.

The percentage of directors under the age of 25 was 3.7% compared to the UK figure of 4.0%.

The percentage of directors over the age of 65 was 3.1% compared to the UK figure of 4.1%.

### director age by quarter

The record third quarter for female directors in Feltham was in 1862 when 50.0% of all directors were female.

28.4% of all director appointments in Feltham in the third quarter of 2011 were female. This compares to a UK average of 26.0% for the same period.