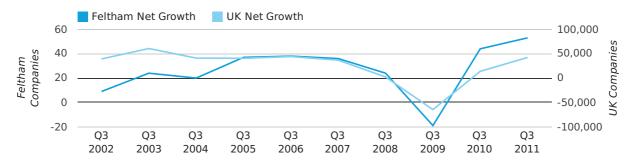

Q3 2011 saw a new record in net growth in Feltham when compared to any previous Q3.

Net company growth for Feltham during the third quarter of 2011 (Jul 2011 - Sep 2011) was 53 companies.

This represents an increase of 20.5% on the same period last year.

| THIRD QUARTER (JUL 2011 - SEP 2011) | FELTHAM   | UK            |
|-------------------------------------|-----------|---------------|
| 2011                                | 53        | 42,282        |
| 2010                                | 44        | 13,787        |
| % CHANGE                            | 20.5%     | 206.7%        |
| RECORD YEAR                         | 2011 (53) | 2003 (60,597) |

#### net growth by quarter