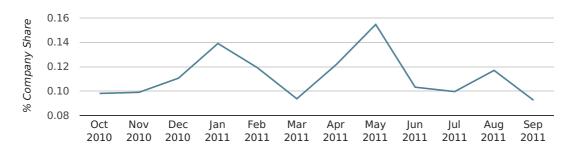

company share by quarter

Monthly Data (Jul, Aug & Sep 2011)

company share by month

|                            | JULY        | AUGUST      | SEPTEMBER   |
|----------------------------|-------------|-------------|-------------|
| UK FORMATION SHARE IN 2011 | 0.1%        | 0.1%        | 0.1%        |
| UK FORMATION SHARE IN 2010 | 0.1%        | 0.1%        | 0.1%        |
| % CHANGE                   | -13.2%      | -5.3%       | -12.2%      |
| RECORD YEAR                | 1974 (0.4%) | 1963 (0.3%) | 1966 (0.5%) |