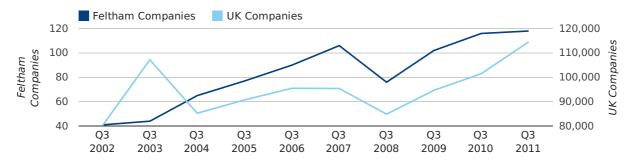

Q3 2011 saw a new record in company registrations in Feltham when compared to any previous Q3.

A total of 118 companies were registered in Feltham during the third quarter of 2011 (Jul 2011 - Sep 2011).

This figure is an increase of 1.7% versus the same period last year (Q3 2010). This figure compares badly to the UK as a whole, which saw an increase of 12.8% against the same period last year.

| THIRD QUARTER (JUL 2011 - SEP 2011) | FELTHAM    | UK             |
|-------------------------------------|------------|----------------|
| 2011                                | 118        | 114,512        |
| 2010                                | 116        | 101,492        |
| % CHANGE                            | 1.7%       | 12.8%          |
| RECORD YEAR                         | 2011 (118) | 2011 (114,512) |

#### new companies by quarter