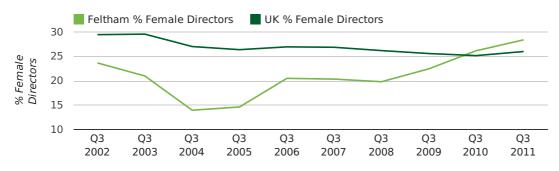

### director age by quarter

The record third quarter for female directors in Feltham was in 1862 when 50.0% of all directors were female.

28.4% of all director appointments in Feltham in the third quarter of 2011 were female. This compares to a UK average of 26.0% for the same period.