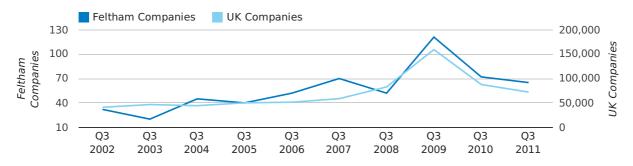

Q3 2011 saw a new record in net growth in Feltham when compared to any previous Q3.

Net company growth for Feltham during the third quarter of 2011 (Jul 2011 - Sep 2011) was 53 companies.

This represents an increase of 20.5% on the same period last year.

| THIRD QUARTER (JUL 2011 - SEP 2011) | FELTHAM   | UK            |
|-------------------------------------|-----------|---------------|
| 2011                                | 53        | 42,282        |
| 2010                                | 44        | 13,787        |
| % CHANGE                            | 20.5%     | 206.7%        |
| RECORD YEAR                         | 2011 (53) | 2003 (60,597) |

#### net growth by quarter