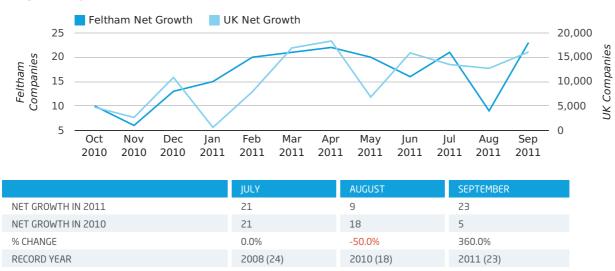

## Monthly Data (Jul, Aug & Sep 2011)

September 2011 saw a new record in net growth in Feltham when compared to any previous September.

#### net growth by month

In the third quarter of 2011, Feltham formed 0.1% of all UK companies.

| THIRD QUARTER (JUL 2011 - SEP 2011) | FELTHAM     |
|-------------------------------------|-------------|
| 2011                                | 0.1%        |
| 2010                                | 0.1%        |
| 2009                                | 0.1%        |
| 2008                                | 0.1%        |
| 2007                                | 0.1%        |
| RECORD YEAR (SINCE 1960)            | 1968 (0.2%) |