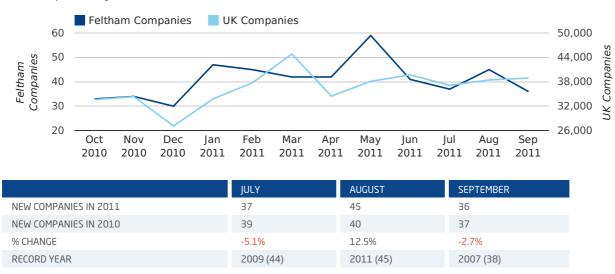

## Monthly Data (Jul, Aug & Sep 2011)

August 2011 saw a new record in company registrations in Feltham when compared to any previous August.

#### new companies by month

A total of 65 companies were dissolved in Feltham during the third quarter of 2011 (Jul 2011 - Sep 2011).

This figure is a decrease of 9.7% versus the same period last year (Q3 2010). This figure compares poorly to the UK as a whole, which saw a decrease of 17.6% against the same period last year.