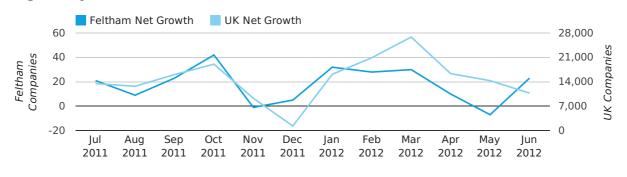

In the first half of 2012 the company register for Feltham increased by 116 companies. This figure is 1.8% higher than last year, which compares badly to a UK increase of 58.6%.

| HALF YEAR (JAN-JUN) | FELTHAM    | UK             |
|---------------------|------------|----------------|
| 2012                | 116        | 105,357        |
| 2011                | 114        | 66,425         |
| % CHANGE            | 1.8%       | 58.6%          |
| RECORD YEAR         | 2006 (155) | 2007 (171,296) |

#### net growth by half year

## Quarterly Data (Q2 Apr-Jun 2012)

Net company growth for Feltham during the second quarter of 2012 (Apr 2012 - Jun 2012) was 26 companies.

This represents a decrease of 55.2% on the same period last year.