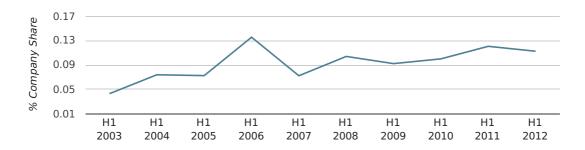

In the first half of 2012 Feltham formed 0.1% of all UK companies. This is the same as the 2011 figure of 0.1%.

| HALF YEAR (JAN-JUN)      | FELTHAM     |
|--------------------------|-------------|
| 2012                     | 0.1%        |
| 2011                     | 0.1%        |
| 2010                     | 0.1%        |
| 2009                     | 0.1%        |
| 2008                     | 0.1%        |
| RECORD YEAR (SINCE 1960) | 1965 (0.1%) |

# company share by half year