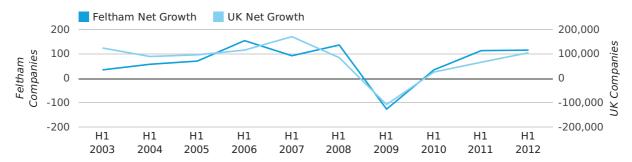

In the first half of 2012 the company register for Feltham increased by 116 companies. This figure is 1.8% higher than last year, which compares badly to a UK increase of 58.6%.

| HALF YEAR (JAN-JUN) | FELTHAM    | UK             |
|---------------------|------------|----------------|
| 2012                | 116        | 105,357        |
| 2011                | 114        | 66,425         |
| % CHANGE            | 1.8%       | 58.6%          |
| RECORD YEAR         | 2006 (155) | 2007 (171,296) |

#### net growth by half year