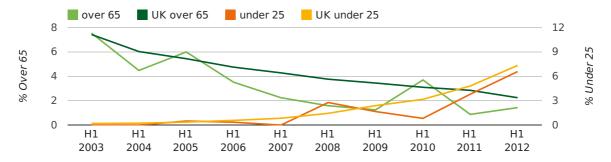

The average age of a director in the first half of 2012 was 37.5.

The percentage of directors under the age of 25 was 6.6% compared to the UK figure of 4.9%.

The percentage of directors over the age of 65 was 1.4% compared to the UK figure of 3.4%.

#### director age by half year