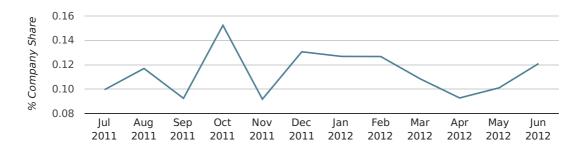

# company share by month

|                            | APRIL       | MAY         | JUNE        |
|----------------------------|-------------|-------------|-------------|
| UK FORMATION SHARE IN 2012 | 0.1%        | 0.1%        | 0.1%        |
| UK FORMATION SHARE IN 2011 | 0.1%        | 0.2%        | 0.1%        |
| % CHANGE                   | -23.8%      | -34.6%      | 17.2%       |
| RECORD YEAR                | 1973 (0.3%) | 1970 (0.3%) | 1970 (0.3%) |