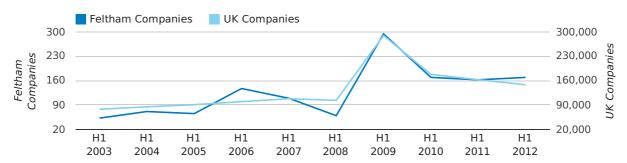

In the first half of 2012 a total of 169 companies were dissolved in Feltham. This figure is 4.3% higher than last year, which compares badly to the UK wide change of -8.9%.

The highest total for a first half year in Feltham occurred in 2009 when a total of 294 were closed.

| HALF YEAR (JAN-JUN) | FELTHAM    | UK             |
|---------------------|------------|----------------|
| 2012                | 169        | 147,793        |
| 2011                | 162        | 162,310        |
| % CHANGE            | 4.3%       | -8.9%          |
| RECORD YEAR         | 2009 (294) | 2009 (289,236) |

#### dissolved companies by half year