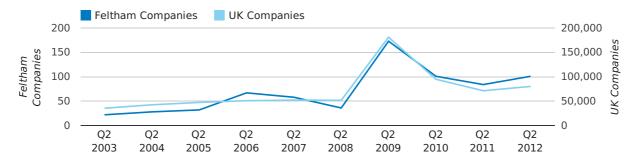

In the first half of 2012 a total of 285 companies were formed in Feltham. This figure is 3.3% higher than last year, which compares badly to the UK wide figure of 10.7%.

The highest total for a first half year in Feltham occurred in 2006 when a total of 292 were formed.

| HALF YEAR (JAN-JUN) | FELTHAM    | UK             |
|---------------------|------------|----------------|
| 2012                | 285        | 253,150        |
| 2011                | 276        | 228,735        |
| % CHANGE            | 3.3%       | 10.7%          |
| RECORD YEAR         | 2006 (292) | 2007 (279,097) |

#### new companies by half year