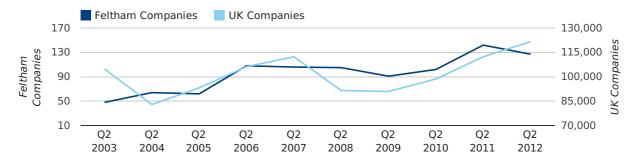

### Quarterly Data (Q2 Apr-Jun 2012)

A total of 127 companies were registered in Feltham during the second quarter of 2012 (Apr 2012 - Jun 2012).

This figure is a decrease of 10.6% versus the same period last year (Q2 2011). This figure compares badly to the UK as a whole, which saw an increase of 8.3% against the same period last year.

| SECOND QUARTER (APR 2012 - JUN 2012) | FELTHAM    | UK             |
|--------------------------------------|------------|----------------|
| 2012                                 | 127        | 121,659        |
| 2011                                 | 142        | 112,344        |
| % CHANGE                             | -10.6%     | 8.3%           |
| RECORD YEAR                          | 2011 (142) | 2012 (121,659) |

#### new companies by quarter

June 2012 saw a new record in company registrations in Feltham when compared to any previous June.