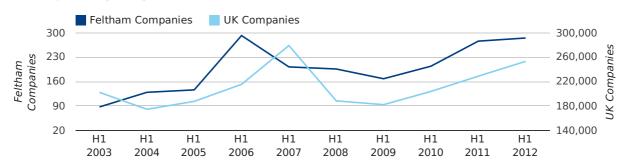

In the first half of 2012 a total of 285 companies were formed in Feltham. This figure is 3.3% higher than last year, which compares badly to the UK wide figure of 10.7%.

The highest total for a first half year in Feltham occurred in 2006 when a total of 292 were formed.

| HALF YEAR (JAN-JUN) | FELTHAM    | UK             |
|---------------------|------------|----------------|
| 2012                | 285        | 253,150        |
| 2011                | 276        | 228,735        |
| % CHANGE            | 3.3%       | 10.7%          |
| RECORD YEAR         | 2006 (292) | 2007 (279,097) |

#### new companies by half year