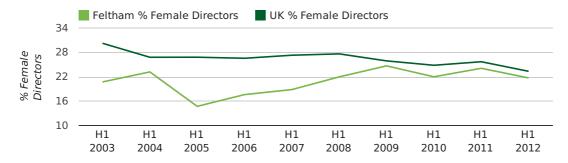

#### director age by quarter

The record first half year for female directors in Feltham was 1861 when 40.0% of all directors were female.

21.8% of all director appointments in Feltham in the first half of 2012 were female. This compares to a UK average of 23.4% for the same period.

#### director gender by half year