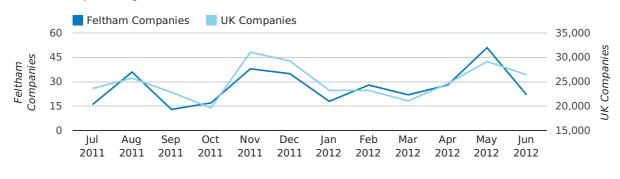

### Quarterly Data (Q2 Apr-Jun 2012)

A total of 127 companies were registered in Feltham during the second quarter of 2012 (Apr 2012 - Jun 2012).

This figure is a decrease of 10.6% versus the same period last year (Q2 2011). This figure compares badly to the UK as a whole, which saw an increase of 8.3% against the same period last year.

| SECOND QUARTER (APR 2012 - JUN 2012) | FELTHAM    | UK             |
|--------------------------------------|------------|----------------|
| 2012                                 | 127        | 121,659        |
| 2011                                 | 142        | 112,344        |
| % CHANGE                             | -10.6%     | 8.3%           |
| RECORD YEAR                          | 2011 (142) | 2012 (121,659) |

#### new companies by quarter

June 2012 saw a new record in company registrations in Feltham when compared to any previous June.

### new companies by month

|                       | APRIL     | MAY       | JUNE      |
|-----------------------|-----------|-----------|-----------|
| NEW COMPANIES IN 2012 | 38        | 44        | 45        |
| NEW COMPANIES IN 2011 | 42        | 59        | 41        |
| % CHANGE              | -9.5%     | -25.4%    | 9.8%      |
| RECORD YEAR           | 2007 (46) | 2011 (59) | 2012 (45) |