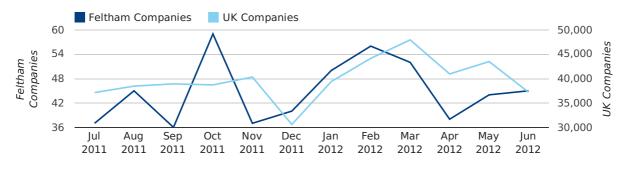

### new companies by month

|                       | APRIL     | MAY       | JUNE      |
|-----------------------|-----------|-----------|-----------|
| NEW COMPANIES IN 2012 | 38        | 44        | 45        |
| NEW COMPANIES IN 2011 | 42        | 59        | 41        |
| % CHANGE              | -9.5%     | -25.4%    | 9.8%      |
| RECORD YEAR           | 2007 (46) | 2011 (59) | 2012 (45) |