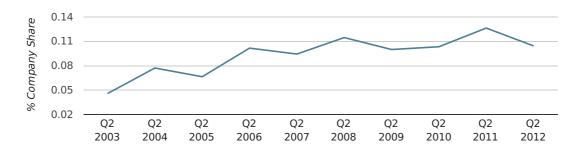

# Quarterly Data (Q2 Apr-Jun 2012)

In the second quarter of 2012, Feltham formed 0.1% of all UK companies.

| SECOND QUARTER (APR 2012 - JUN 2012) | FELTHAM     |
|--------------------------------------|-------------|
| 2012                                 | 0.1%        |
| 2011                                 | 0.1%        |
| 2010                                 | 0.1%        |
| 2009                                 | 0.1%        |
| 2008                                 | 0.1%        |
| RECORD YEAR (SINCE 1960)             | 1970 (0.3%) |

#### company share by quarter