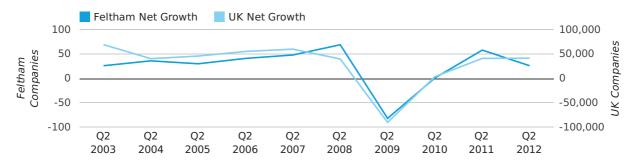

## Quarterly Data (Q2 Apr-Jun 2012)

Net company growth for Feltham during the second quarter of 2012 (Apr 2012 - Jun 2012) was 26 companies.

This represents a decrease of 55.2% on the same period last year.

| SECOND QUARTER (APR 2012 - JUN 2012) | FELTHAM   | UK            |
|--------------------------------------|-----------|---------------|
| 2012                                 | 26        | 41,442        |
| 2011                                 | 58        | 41,020        |
| % CHANGE                             | -55.2%    | 1.0%          |
| RECORD YEAR                          | 2008 (69) | 2003 (69,274) |

#### net growth by quarter