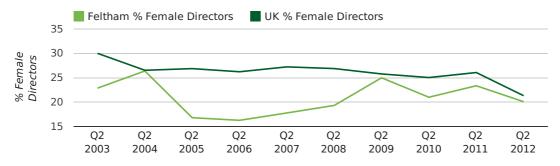

# Quarterly Data (Q2 Apr-Jun 2012)

The record second quarter for female directors in Feltham was in 1866 when 66.7% of all directors were female.

20.1% of all director appointments in Feltham in the second quarter of 2012 were female. This compares to a UK average of 21.3% for the same period.

#### director gender by quarter

naming trends  $\operatorname{duport} \omega$ 