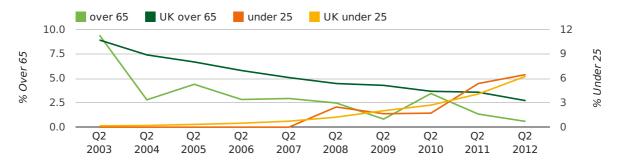

### Quarterly Data (Q2 Apr-Jun 2012)

The average age of a director in the second quarter of 2012 was 36.7.

The percentage of directors under the age of 25 was 6.5% compared to the UK figure of 5.2%.

The percentage of directors over the age of 65 was 0.6% compared to the UK figure of 3.3%.

#### director age by quarter

The record first half year for female directors in Feltham was 1861 when 40.0% of all directors were female.

21.8% of all director appointments in Feltham in the first half of 2012 were female. This compares to a UK average of 23.4% for the same period.