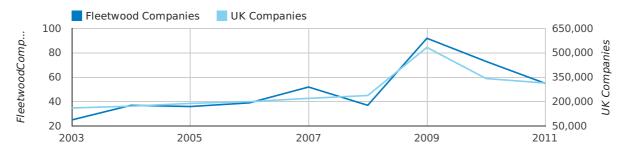

## contents

A total of 103 companies were formed in Fleetwood in 2011. This total is 43.1% higher than in 2010 and compares poorly to the UK figure of a 13.1% growth compared to 400,358 the previous year.

| YEAR        | FLEETWOOD  | UK             |
|-------------|------------|----------------|
| 2011        | 103        | 452,870        |
| 2010        | 72         | 400,358        |
| 2009        | 96         | 362,675        |
| 2008        | 88         | 349,203        |
| 2007        | 66         | 457,649        |
| RECORD YEAR | 2003 (124) | 2007 (457,649) |

#### new companies by year