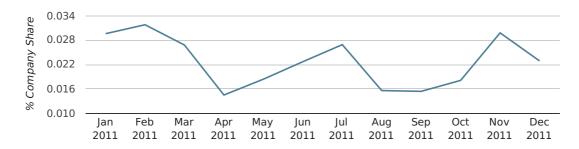

In 2011 Fleetwood formed 0.0% of all UK companies. This is no change on 2010 when Fleetwood was responsible for 0.0% of all UK companies.

| YEAR                     | FLEETWOOD   |
|--------------------------|-------------|
| 2011                     | 0.0%        |
| 2010                     | 0.0%        |
| 2009                     | 0.0%        |
| 2008                     | 0.0%        |
| 2007                     | 0.0%        |
| RECORD YEAR (SINCE 1960) | 1976 (0.1%) |

#### company share by year