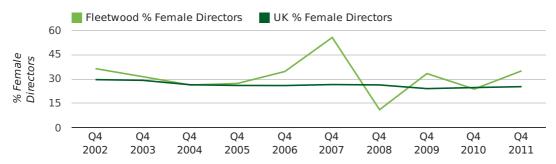

#### director gender by half year

Т

The record fourth quarter for female directors in Fleetwood was in 1977 when 31.1% of all directors were female.

35.0% of all director appointments in Fleetwood in the fourth quarter of 2011 were female. This compares to a UK average of 25.3% for the same period.

## director gender by quarter