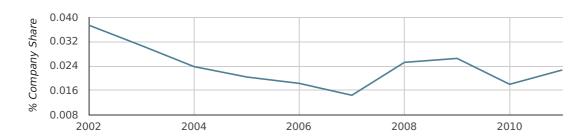

In 2011 Fleetwood formed 0.0% of all UK companies. This is no change on 2010 when Fleetwood was responsible for 0.0% of all UK companies.

| YEAR                     | FLEETWOOD   |
|--------------------------|-------------|
| 2011                     | 0.0%        |
| 2010                     | 0.0%        |
| 2009                     | 0.0%        |
| 2008                     | 0.0%        |
| 2007                     | 0.0%        |
| RECORD YEAR (SINCE 1960) | 1976 (0.1%) |

#### company share by year