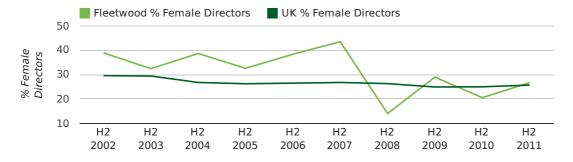

# Half Year Data (Jul-Dec 2011)

The record second half year for female directors in Fleetwood was 1860 when 42.9% of all directors were female.

26.7% of all director appointments in Fleetwood in the second half of 2011 were female. This compares to a UK average of 25.7% for the same period.

#### director gender by half year

Т

The record fourth quarter for female directors in Fleetwood was in 1977 when 31.1% of all directors were female.

35.0% of all director appointments in Fleetwood in the fourth quarter of 2011 were female. This compares to a UK average of 25.3% for the same period.