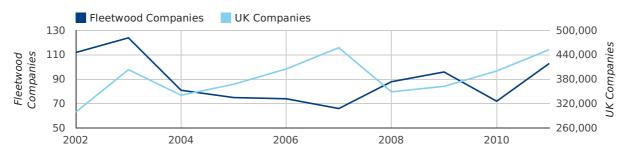

## contents

A total of 103 companies were formed in Fleetwood in 2011. This total is 43.1% higher than in 2010 and compares poorly to the UK figure of a 13.1% growth compared to 400,358 the previous year.

| YEAR        | FLEETWOOD  | UK             |
|-------------|------------|----------------|
| 2011        | 103        | 452,870        |
| 2010        | 72         | 400,358        |
| 2009        | 96         | 362,675        |
| 2008        | 88         | 349,203        |
| 2007        | 66         | 457,649        |
| RECORD YEAR | 2003 (124) | 2007 (457,649) |

#### new companies by year