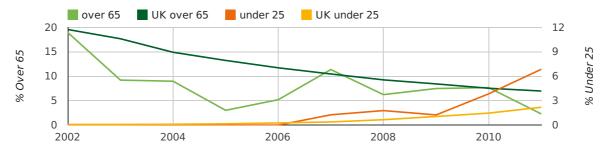

The average age of a director in 2011 was 43.1.

The percentage of directors under the age of 25 was 6.9% compared to the UK figure of 3.7%.

The percentage of directors over the age of 65 was 2.3% compared to the UK figure of 4.2%.

#### director age by year