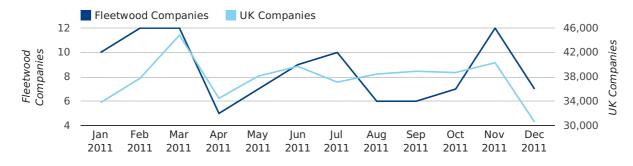

## Monthly Data (Oct, Nov & Dec 2011)

November 2011 saw a new record in company registrations in Fleetwood when compared to any previous November.

#### new companies by month

|                       | OCTOBER   | NOVEMBER  | DECEMBER |
|-----------------------|-----------|-----------|----------|
| NEW COMPANIES IN 2011 | 7         | 12        | 7        |
| NEW COMPANIES IN 2010 | 7         | 6         | 5        |
| % CHANGE              | 0.0%      | 100.0%    | 40.0%    |
| RECORD YEAR           | 2002 (12) | 2011 (12) | 2003 (9) |