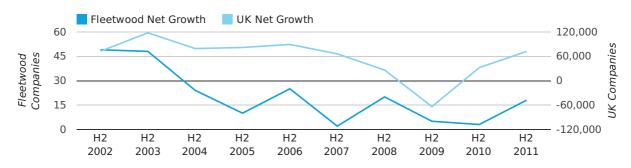

#### Half Year Data (Jul-Dec 2011)

In the second half of 2011 the company register for Fleetwood increased by 18 companies. This figure is 500.0% higher than last year, which compares well to a UK increase of 124.7%.

#### net growth by half year

Warning: Division by zero in /var/clients/duport/v3/website/confidence-reports/includes/parseBlurb.php(96): eval()'d code on line 1 Warning: Division by zero in /var/clients/duport/v3/website/confidence-reports/includes/parseBlurb.php(96): eval()'d code on line 1 Warning: Division by zero in /var/clients/duport/v3/website/confidence-reports/includes/parseBlurb.php(96): eval()'d code on line 1