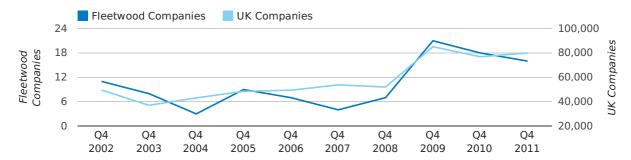

#### new companies by half year

A total of 26 companies were registered in Fleetwood during the fourth quarter of 2011 (Oct 2011 - Dec 2011).

This figure is an increase of 44.4% versus the same period last year (Q4 2010). This figure compares well to the UK as a whole, which saw an increase of 15.3% against the same period last year.

| FOURTH QUARTER (OCT 2011 - DEC 2011) | FLEETWOOD | UK             |
|--------------------------------------|-----------|----------------|
| 2011                                 | 26        | 109,623        |
| 2010                                 | 18        | 95,117         |
| % CHANGE                             | 44.4%     | 15.3%          |
| RECORD YEAR                          | 2003 (30) | 2011 (109,623) |

#### new companies by quarter