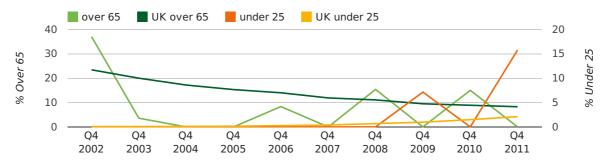

## director age by half year

The average age of a director in the fourth quarter of 2011 was 39.6.

The percentage of directors under the age of 25 was 15.8% compared to the UK figure of 4.2%.

The percentage of directors over the age of 65 was 0.0% compared to the UK figure of 4.1%.

## director age by quarter

The record year for female directors in Fleetwood was 1857 when 36.4% of all directors were female.

The percentage of female directors in Fleetwood in 2011 was 37.1%. The average for the UK during this time was 28.6%