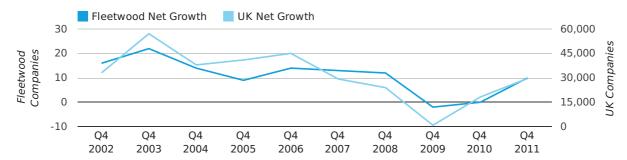

Net company growth for Fleetwood during the fourth quarter of 2011 (Oct 2011 - Dec 2011) was 10 companies.

This represents an increase of 0.0% on the same period last year.

| FOURTH QUARTER (OCT 2011 - DEC 2011) | FLEETWOOD | UK            |
|--------------------------------------|-----------|---------------|
| 2011                                 | 10        | 29,640        |
| 2010                                 | 0         | 18,221        |
| % CHANGE                             | 0.0%      | 62.7%         |
| RECORD YEAR                          | 2003 (22) | 2003 (57,175) |

#### net growth by quarter