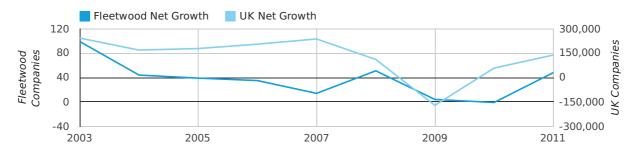

A total of 48 companies were added to the company register for Fleetwood in 2011. This number represents growth of 66.7% which compares favourably to the UK figure of 34.6%.

This number is 49 companies higher than the previous year.

The highest net company growth figure ever seen in one year came in 2003 when the Fleetwood company register grew by 99 companies.

| YEAR        | FLEETWOOD | UK             |
|-------------|-----------|----------------|
| 2011        | 48        | 138,347        |
| 2010        | -1        | 58,126         |
| 2009        | 4         | -171,098       |
| 2008        | 51        | 111,302        |
| 2007        | 14        | 237,354        |
| RECORD YEAR | 2003 (99) | 2003 (242,543) |