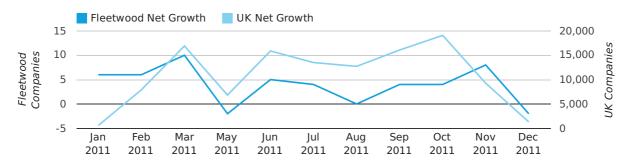

A total of 48 companies were added to the company register for Fleetwood in 2011. This number represents growth of 66.7% which compares favourably to the UK figure of 34.6%.

This number is 49 companies higher than the previous year.

The highest net company growth figure ever seen in one year came in 2003 when the Fleetwood company register grew by 99 companies.

| YEAR        | FLEETWOOD | UK             |
|-------------|-----------|----------------|
| 2011        | 48        | 138,347        |
| 2010        | -1        | 58,126         |
| 2009        | 4         | -171,098       |
| 2008        | 51        | 111,302        |
| 2007        | 14        | 237,354        |
| RECORD YEAR | 2003 (99) | 2003 (242,543) |

#### Half Year Data (Jul-Dec 2011)

In the second half of 2011 the company register for Fleetwood increased by 18 companies. This figure is 500.0% higher than last year, which compares well to a UK increase of 124.7%.

Net company growth for Fleetwood during the fourth quarter of 2011 (Oct 2011 - Dec 2011) was 10 companies.

This represents an increase of 0.0% on the same period last year.

| FOURTH QUARTER (OCT 2011 - DEC 2011) | FLEETWOOD | UK            |
|--------------------------------------|-----------|---------------|
| 2011                                 | 10        | 29,640        |
| 2010                                 | 0         | 18,221        |
| % CHANGE                             | 0.0%      | 62.7%         |
| RECORD YEAR                          | 2003 (22) | 2003 (57,175) |