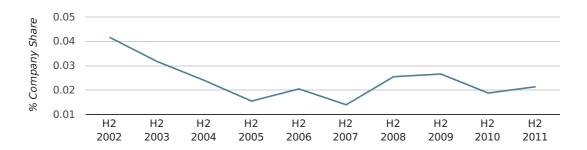

# Half Year Data (Jul-Dec 2011)

In the second half of 2011 Fleetwood formed 0.0% of all UK companies. This is the same as the 2010 figure of 0.0%.

| HALF YEAR (JUL-DEC)      | FLEETWOOD   |
|--------------------------|-------------|
| 2011                     | 0.0%        |
| 2010                     | 0.0%        |
| 2009                     | 0.0%        |
| 2008                     | 0.0%        |
| 2007                     | 0.0%        |
| RECORD YEAR (SINCE 1960) | 1963 (0.1%) |

## company share by half year

In the fourth quarter of 2011, Fleetwood formed 0.0% of all UK companies.

| FOURTH QUARTER (OCT 2011 - DEC 2011) | FLEETWOOD   |
|--------------------------------------|-------------|
| 2011                                 | 0.0%        |
| 2010                                 | 0.0%        |
| 2009                                 | 0.0%        |
| 2008                                 | 0.0%        |
| 2007                                 | 0.0%        |
| RECORD YEAR (SINCE 1960)             | 1963 (0.1%) |