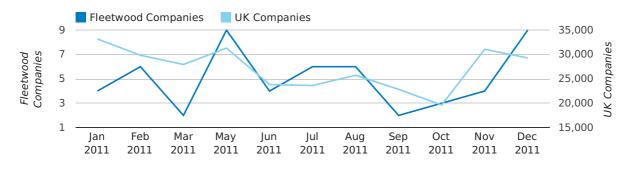

## Monthly Data (Oct, Nov & Dec 2011)

November 2011 saw a new record in company registrations in Fleetwood when compared to any previous November.

# headlines

- November 2011 saw a new record in company registrations in Fleetwood when compared to any previous November.
- December 2011 saw a new record in company closures in Fleetwood when compared to any previous December.