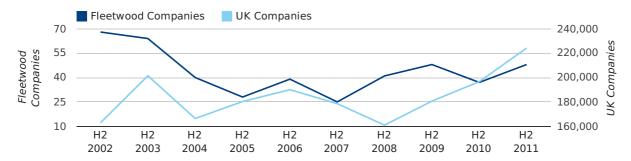

## Half Year Data (Jul-Dec 2011)

In the second half of 2011 a total of 48 companies were formed in Fleetwood. This figure is 29.7% higher than last year, which compares well to the UK wide figure of 14.0%.

The highest total for a second half year in Fleetwood occurred in 2002 when a total of 68 were formed.

| HALF YEAR (JUL-DEC) | FLEETWOOD | UK             |
|---------------------|-----------|----------------|
| 2011                | 48        | 224,135        |
| 2010                | 37        | 196,609        |
| % CHANGE            | 29.7%     | 14.0%          |
| RECORD YEAR         | 2002 (68) | 2011 (224,135) |

#### new companies by half year

A total of 26 companies were registered in Fleetwood during the fourth quarter of 2011 (Oct 2011 - Dec 2011).

This figure is an increase of 44.4% versus the same period last year (Q4 2010). This figure compares well to the UK as a whole, which saw an increase of 15.3% against the same period last year.