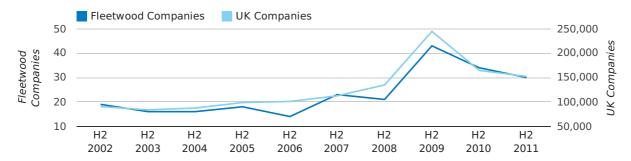

## Half Year Data (Jul-Dec 2011)

In the second half of 2011 a total of 48 companies were formed in Fleetwood. This figure is 29.7% higher than last year, which compares well to the UK wide figure of 14.0%.

The highest total for a second half year in Fleetwood occurred in 2002 when a total of 68 were formed.

| HALF YEAR (JUL-DEC) | FLEETWOOD | UK             |
|---------------------|-----------|----------------|
| 2011                | 48        | 224,135        |
| 2010                | 37        | 196,609        |
| % CHANGE            | 29.7%     | 14.0%          |
| RECORD YEAR         | 2002 (68) | 2011 (224,135) |

#### new companies by half year

A total of 26 companies were registered in Fleetwood during the fourth quarter of 2011 (Oct 2011 - Dec 2011).

This figure is an increase of 44.4% versus the same period last year (Q4 2010). This figure compares well to the UK as a whole, which saw an increase of 15.3% against the same period last year.