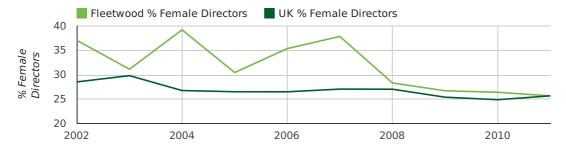

## director age by quarter

The record year for female directors in Fleetwood was 1857 when 36.4% of all directors were female.

The percentage of female directors in Fleetwood in 2011 was 37.1%. The average for the UK during this time was 28.6%

#### director gender by year