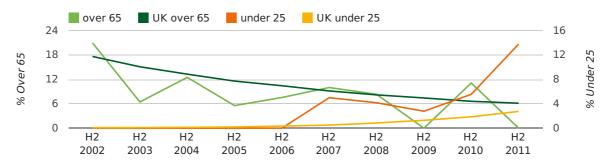

# Half Year Data (Jul-Dec 2011)

The average age of a director in the second half of 2011 was 39.1.

The percentage of directors under the age of 25 was 13.8% compared to the UK figure of 4.1%.

The percentage of directors over the age of 65 was 0.0% compared to the UK figure of 4.1%.

## director age by half year

The average age of a director in the fourth quarter of 2011 was 39.6.

The percentage of directors under the age of 25 was 15.8% compared to the UK figure of 4.2%.

The percentage of directors over the age of 65 was 0.0% compared to the UK figure of 4.1%.