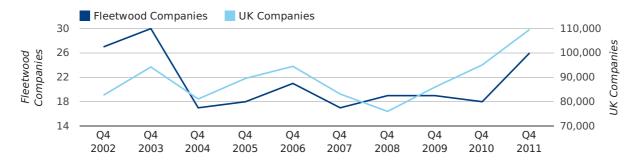

#### new companies by half year

A total of 26 companies were registered in Fleetwood during the fourth quarter of 2011 (Oct 2011 - Dec 2011).

This figure is an increase of 44.4% versus the same period last year (Q4 2010). This figure compares well to the UK as a whole, which saw an increase of 15.3% against the same period last year.

| FOURTH QUARTER (OCT 2011 - DEC 2011) | FLEETWOOD | UK             |
|--------------------------------------|-----------|----------------|
| 2011                                 | 26        | 109,623        |
| 2010                                 | 18        | 95,117         |
| % CHANGE                             | 44.4%     | 15.3%          |
| RECORD YEAR                          | 2003 (30) | 2011 (109,623) |

#### new companies by quarter