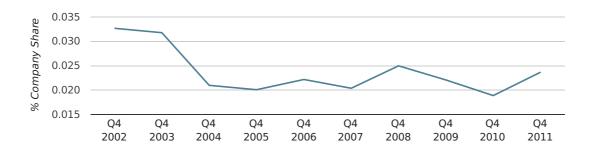

|
| 2010                     | 0.0%        |
| 2009                     | 0.0%        |
| 2008                     | 0.0%        |
| 2007                     | 0.0%        |
| RECORD YEAR (SINCE 1960) | 1963 (0.1%) |

## company share by half year



In the fourth quarter of 2011, Fleetwood formed 0.0% of all UK companies.

| FOURTH QUARTER (OCT 2011 - DEC 2011) | FLEETWOOD   |
|--------------------------------------|-------------|
| 2011                                 | 0.0%        |
| 2010                                 | 0.0%        |
| 2009                                 | 0.0%        |
| 2008                                 | 0.0%        |
| 2007                                 | 0.0%        |
| RECORD YEAR (SINCE 1960)             | 1963 (0.1%) |

## company share by quarter



# Monthly Data (Oct, Nov & Dec 2011)

## company share by month



|                            | OCTOBER     | NOVEMBER    | DECEMBER    |
|----------------------------|-------------|-------------|-------------|
| UK FORMATION SHARE IN 2011 | 0.0%        | 0.0%        | 0.0%        |
| UK FORMATION SHARE IN 2010 | 0.0%        | 0.0%        | 0.0%        |
| % CHANGE                   | -13.0%      | 70.3%       | 24.5%       |
| RECORD YEAR                | 1979 (0.1%) | 1963 (0.5%) | 1960 (0.3%) |

The average age of a director in 2011 was 43.1.

The percentage of directors under the age of 25 was 6.9% compared to the UK figure of 3.7%.

The percentage of directors over the age of 65 was 2.3% compared to the UK figure of 4.2%.

#### director age by year



# Half Year Data (Jul-Dec 201