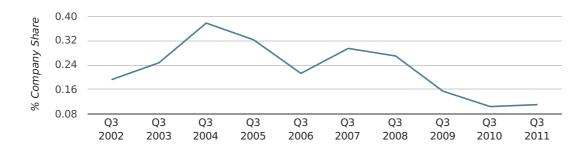

In the third quarter of 2011, Folkestone formed 0.1% of all UK companies.

| THIRD QUARTER (JUL 2011 - SEP 2011) | FOLKESTONE  |
|-------------------------------------|-------------|
| 2011                                | 0.1%        |
| 2010                                | 0.1%        |
| 2009                                | 0.2%        |
| 2008                                | 0.3%        |
| 2007                                | 0.3%        |
| RECORD YEAR (SINCE 1960)            | 2004 (0.4%) |

#### company share by quarter