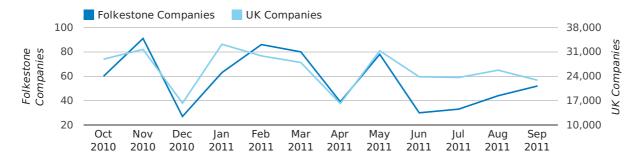

A total of 129 companies were dissolved in Folkestone during the third quarter of 2011 (Jul 2011 - Sep 2011).

This figure is a decrease of 27.5% versus the same period last year (Q3 2010). This figure compares well to the UK as a whole, which saw a decrease of 17.6% against the same period last year.

#### Monthly Data (Jul, Aug & Sep 2011)

#### dissolved companies by month

|                          | JULY       | AUGUST     | SEPTEMBER  |
|--------------------------|------------|------------|------------|
| CLOSED COMPANIES IN 2011 | 33         | 44         | 52         |
| CLOSED COMPANIES IN 2010 | 52         | 52         | 74         |
| % CHANGE                 | -36.5%     | -15.4%     | -30%       |
| RECORD YEAR              | 2007 (144) | 2008 (119) | 2009 (203) |