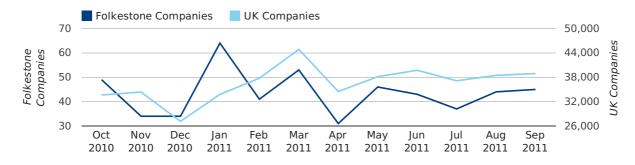

A total of 126 companies were registered in Folkestone during the third quarter of 2011 (Jul 2011 - Sep 2011).

This figure is an increase of 20.0% versus the same period last year (Q3 2010). This figure compares well to the UK as a whole, which saw an increase of 12.8% against the same period last year.

#### Monthly Data (Jul, Aug & Sep 2011)

#### new companies by month

|                       | JULY       | AUGUST    | SEPTEMBER  |
|-----------------------|------------|-----------|------------|
| NEW COMPANIES IN 2011 | 37         | 44        | 45         |
| NEW COMPANIES IN 2010 | 34         | 40        | 31         |
| % CHANGE              | 8.8%       | 10.0%     | 45.2%      |
| RECORD YEAR           | 2003 (186) | 2005 (98) | 2004 (136) |