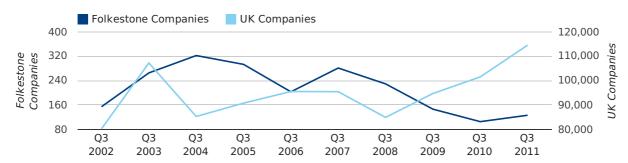

A total of 126 companies were registered in Folkestone during the third quarter of 2011 (Jul 2011 - Sep 2011).

This figure is an increase of 20.0% versus the same period last year (Q3 2010). This figure compares well to the UK as a whole, which saw an increase of 12.8% against the same period last year.

| THIRD QUARTER (JUL 2011 - SEP 2011) | FOLKESTONE | UK             |
|-------------------------------------|------------|----------------|
| 2011                                | 126        | 114,512        |
| 2010                                | 105        | 101,492        |
| % CHANGE                            | 20.0%      | 12.8%          |
| RECORD YEAR                         | 2004 (322) | 2011 (114,512) |

#### new companies by quarter