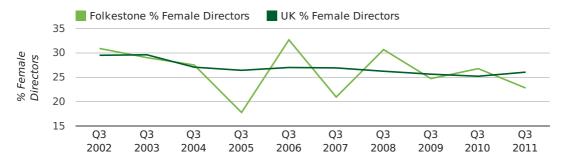

#### director age by quarter

The record third quarter for female directors in Folkestone was in 1862 when 50.0% of all directors were female.

22.8% of all director appointments in Folkestone in the third quarter of 2011 were female. This compares to a UK average of 26.0% for the same period.