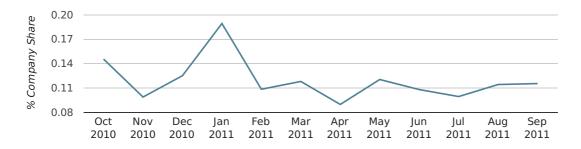

## Monthly Data (Jul, Aug & Sep 2011)

#### company share by month

|                            | JULY        | AUGUST      | SEPTEMBER   |
|----------------------------|-------------|-------------|-------------|
| UK FORMATION SHARE IN 2011 | 0.1%        | 0.1%        | 0.1%        |
| UK FORMATION SHARE IN 2010 | 0.1%        | 0.1%        | 0.1%        |
| % CHANGE                   | -0.5%       | -7.4%       | 31.1%       |
| RECORD YEAR                | 2003 (0.5%) | 1965 (0.7%) | 1998 (0.7%) |