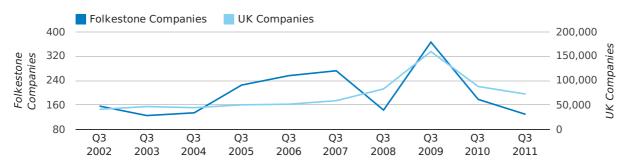

A total of 129 companies were dissolved in Folkestone during the third quarter of 2011 (Jul 2011 - Sep 2011).

This figure is a decrease of 27.5% versus the same period last year (Q3 2010). This figure compares well to the UK as a whole, which saw a decrease of 17.6% against the same period last year.

| THIRD QUARTER (JUL 2011 - SEP 2011) | FOLKESTONE | UK             |
|-------------------------------------|------------|----------------|
| 2011                                | 129        | 72,230         |
| 2010                                | 178        | 87,705         |
| % CHANGE                            | -27.5%     | -17.6%         |
| RECORD YEAR                         | 2009 (366) | 2009 (159,401) |

#### dissolved companies by quarter