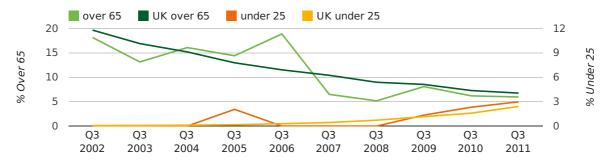

The average age of a director in the third quarter of 2011 was 45.8.

The percentage of directors under the age of 25 was 3.0% compared to the UK figure of 4.0%.

The percentage of directors over the age of 65 was 6.0% compared to the UK figure of 4.1%.