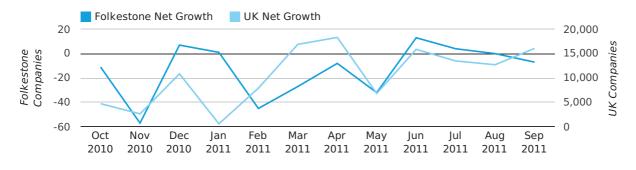

#### Monthly Data (Jul, Aug & Sep 2011)

#### net growth by month

|                    | JULY       | AUGUST    | SEPTEMBER  |
|--------------------|------------|-----------|------------|
| NET GROWTH IN 2011 | 4          | 0         | -7         |
| NET GROWTH IN 2010 | -18        | -12       | -43        |
| % CHANGE           | -122.2%    | -100.0%   | -83.7%     |
| RECORD YEAR        | 2003 (120) | 2004 (30) | 1998 (103) |