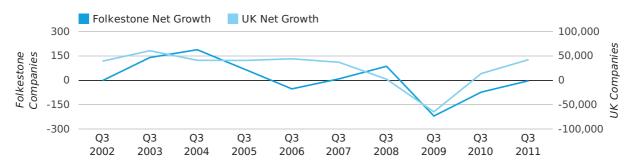

Net company growth for Folkestone during the third quarter of 2011 (Jul 2011 - Sep 2011) was -3 companies.

This represents an increase of 95.9% on the same period last year.

| THIRD QUARTER (JUL 2011 - SEP 2011) | FOLKESTONE | UK            |
|-------------------------------------|------------|---------------|
| 2011                                | -3         | 42,282        |
| 2010                                | -73        | 13,787        |
| % CHANGE                            | -95.9%     | 206.7%        |
| RECORD YEAR                         | 2004 (188) | 2003 (60,597) |

#### net growth by quarter