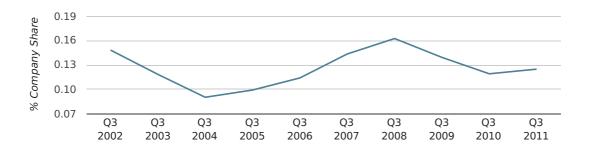

In the third quarter of 2011, Gateshead formed 0.1% of all UK companies.

| THIRD QUARTER (JUL 2011 - SEP 2011) | GATESHEAD   |
|-------------------------------------|-------------|
| 2011                                | 0.1%        |
| 2010                                | 0.1%        |
| 2009                                | 0.1%        |
| 2008                                | 0.2%        |
| 2007                                | 0.1%        |
| RECORD YEAR (SINCE 1960)            | 1974 (0.2%) |

## company share by quarter