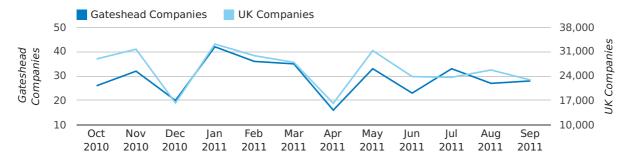

## Monthly Data (Jul, Aug & Sep 2011)

July 2011 saw a new record in company closures in Gateshead when compared to any previous July.

#### dissolved companies by month

|                          | JULY      | AUGUST    | SEPTEMBER |
|--------------------------|-----------|-----------|-----------|
| CLOSED COMPANIES IN 2011 | 33        | 27        | 28        |
| CLOSED COMPANIES IN 2010 | 21        | 88        | 24        |
| % CHANGE                 | 57.1%     | -69.3%    | 17%       |
| RECORD YEAR              | 2011 (33) | 2010 (88) | 2009 (58) |