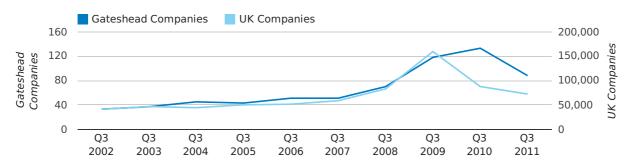

A total of 88 companies were dissolved in Gateshead during the third quarter of 2011 (Jul 2011 - Sep 2011).

This figure is a decrease of 33.8% versus the same period last year (Q3 2010). This figure compares well to the UK as a whole, which saw a decrease of 17.6% against the same period last year.

| THIRD QUARTER (JUL 2011 - SEP 2011) | GATESHEAD  | UK             |
|-------------------------------------|------------|----------------|
| 2011                                | 88         | 72,230         |
| 2010                                | 133        | 87,705         |
| % CHANGE                            | -33.8%     | -17.6%         |
| RECORD YEAR                         | 2010 (133) | 2009 (159,401) |

#### dissolved companies by quarter