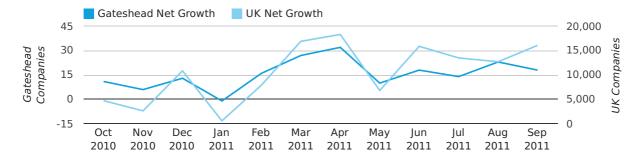

## Monthly Data (Jul, Aug & Sep 2011)

#### net growth by month

|                    | JULY      | AUGUST    | SEPTEMBER |
|--------------------|-----------|-----------|-----------|
| NET GROWTH IN 2011 | 14        | 23        | 18        |
| NET GROWTH IN 2010 | 15        | -44       | 17        |
| % CHANGE           | -6.7%     | -152.3%   | 5.9%      |
| RECORD YEAR        | 2003 (48) | 2007 (44) | 2002 (32) |