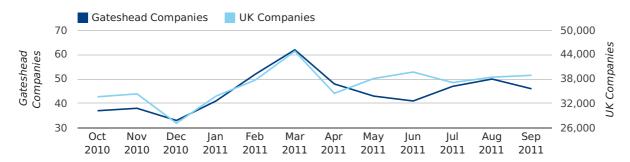

#### Monthly Data (Jul, Aug & Sep 2011)

#### new companies by month

|                       | JULY      | AUGUST    | SEPTEMBER |
|-----------------------|-----------|-----------|-----------|
| NEW COMPANIES IN 2011 | 47        | 50        | 46        |
| NEW COMPANIES IN 2010 | 36        | 44        | 41        |
| % CHANGE              | 30.6%     | 13.6%     | 12.2%     |
| RECORD YEAR           | 2003 (60) | 2007 (58) | 2008 (50) |