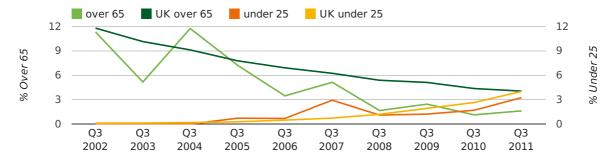

# Quarterly Data (Q3 Jul-Sep 2011)

The average age of a director in the third quarter of 2011 was 41.7.

The percentage of directors under the age of 25 was 3.3% compared to the UK figure of 4.0%.

The percentage of directors over the age of 65 was 1.6% compared to the UK figure of 4.1%.