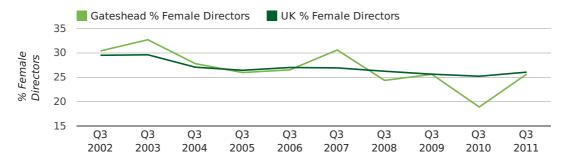

## director age by quarter

The record third quarter for female directors in Gateshead was in 1862 when 50.0% of all directors were female.

25.6% of all director appointments in Gateshead in the third quarter of 2011 were female. This compares to a UK average of 26.0% for the same period.