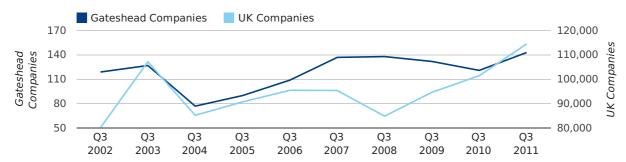

Q3 2011 saw a new record in company registrations in Gateshead when compared to any previous Q3.

A total of 143 companies were registered in Gateshead during the third quarter of 2011 (Jul 2011 - Sep 2011).

This figure is an increase of 18.2% versus the same period last year (Q3 2010). This figure compares well to the UK as a whole, which saw an increase of 12.8% against the same period last year.

| THIRD QUARTER (JUL 2011 - SEP 2011) | GATESHEAD  | UK             |
|-------------------------------------|------------|----------------|
| 2011                                | 143        | 114,512        |
| 2010                                | 121        | 101,492        |
| % CHANGE                            | 18.2%      | 12.8%          |
| RECORD YEAR                         | 2011 (143) | 2011 (114,512) |

#### new companies by quarter