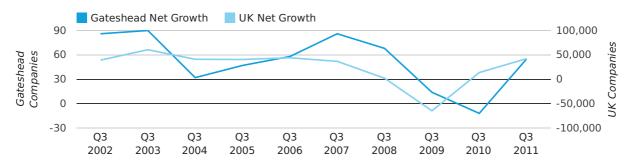

Net company growth for Gateshead during the third quarter of 2011 (Jul 2011 - Sep 2011) was 55 companies.

This represents an increase of 558.3% on the same period last year.

| THIRD QUARTER (JUL 2011 - SEP 2011) | GATESHEAD | UK            |
|-------------------------------------|-----------|---------------|
| 2011                                | 55        | 42,282        |
| 2010                                | -12       | 13,787        |
| % CHANGE                            | -558.3%   | 206.7%        |
| RECORD YEAR                         | 2003 (90) | 2003 (60,597) |

#### net growth by quarter