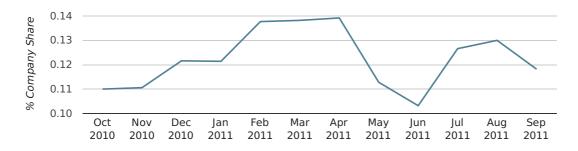

# Monthly Data (Jul, Aug & Sep 2011)

## company share by month

|                            | JULY        | AUGUST      | SEPTEMBER   |
|----------------------------|-------------|-------------|-------------|
| UK FORMATION SHARE IN 2011 | 0.1%        | 0.1%        | 0.1%        |
| UK FORMATION SHARE IN 2010 | 0.1%        | 0.1%        | 0.1%        |
| % CHANGE                   | 19.4%       | -4.3%       | 1.4%        |
| RECORD YEAR                | 1960 (0.4%) | 1973 (0.4%) | 1971 (0.3%) |