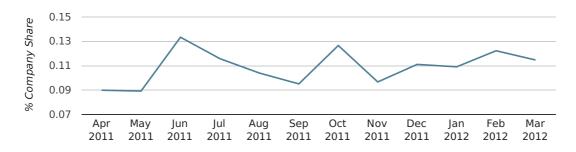

## Monthly Data (Jan, Feb & Mar 2012)

### company share by month

|                            | JANUARY     | FEBRUARY    | MARCH       |
|----------------------------|-------------|-------------|-------------|
| UK FORMATION SHARE IN 2012 | 0.1%        | 0.1%        | 0.1%        |
| UK FORMATION SHARE IN 2011 | 0.1%        | 0.1%        | 0.1%        |
| % CHANGE                   | 11.7%       | 65.0%       | 2.9%        |
| RECORD YEAR                | 1966 (0.2%) | 1972 (0.2%) | 1997 (0.2%) |