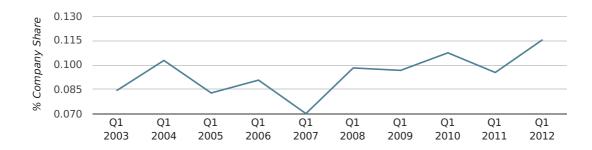

In the first quarter of 2012, Gillingham formed 0.1% of all UK companies.

| FIRST QUARTER (JAN 2012 - MAR 2012) | GILLINGHAM  |
|-------------------------------------|-------------|
| 2012                                | 0.1%        |
| 2011                                | 0.1%        |
| 2010                                | 0.1%        |
| 2009                                | 0.1%        |
| 2008                                | 0.1%        |
| RECORD YEAR (SINCE 1960)            | 1997 (0.2%) |

### company share by quarter