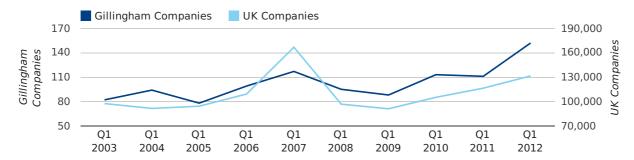

Q1 2012 saw a new record in company registrations in Gillingham when compared to any previous Q1.

Q1 2012 was a record quarter for company registrations in Gillingham when compared to any quarter in history.

A total of 152 companies were registered in Gillingham during the first quarter of 2012 (Jan 2012 - Mar 2012).

This figure is an increase of 36.9% versus the same period last year (Q1 2011). This figure compares well to the UK as a whole, which saw an increase of 13.0% against the same period last year.

| FIRST QUARTER (JAN 2012 - MAR 2012) | GILLINGHAM | UK             |
|-------------------------------------|------------|----------------|
| 2012                                | 152        | 131,491        |
| 2011                                | 111        | 116,391        |
| % CHANGE                            | 36.9%      | 13.0%          |
| RECORD YEAR                         | 2012 (152) | 2007 (166,814) |

#### new companies by quarter