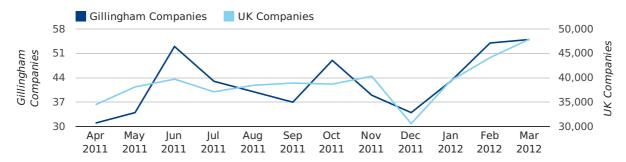

## Monthly Data (Jan, Feb & Mar 2012)

- March 2012 saw a new record in company registrations in Gillingham when compared to any previous March.
- March 2012 was a record month for company registrations in Gillingham when compared to any month in history.
- February 2012 saw a new record in company registrations in Gillingham when compared to any previous February.
- February 2012 was a record month for company registrations in Gillingham when compared to any month in history.
- January 2012 saw a new record in company registrations in Gillingham when compared to any previous January.

#### new companies by month

|                       | JANUARY   | FEBRUARY  | MARCH     |
|-----------------------|-----------|-----------|-----------|
| NEW COMPANIES IN 2012 | 43        | 54        | 55        |
| NEW COMPANIES IN 2011 | 33        | 28        | 50        |
| % CHANGE              | 30.3%     | 92.9%     | 10.0%     |
| RECORD YEAR           | 2012 (43) | 2012 (54) | 2012 (55) |