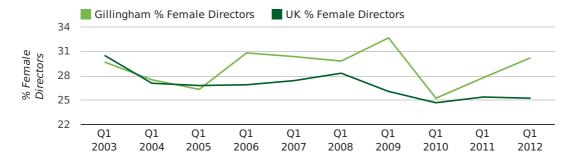

### director age by quarter

The record first quarter for female directors in Gillingham was in 1861 when 40.0% of all directors were female.

30.2% of all director appointments in Gillingham in the first quarter of 2012 were female. This compares to a UK average of 25.3% for the same period.