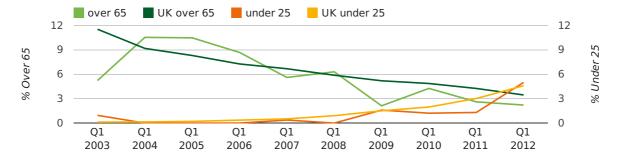

The average age of a director in the first quarter of 2012 was 41.9.

The percentage of directors under the age of 25 was 5.0% compared to the UK figure of 4.6%.

The percentage of directors over the age of 65 was 2.2% compared to the UK figure of 3.5%.