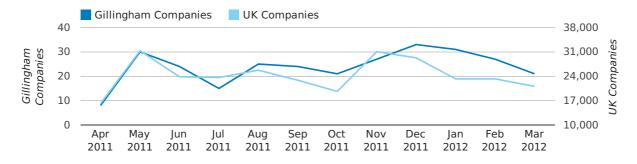

Net company growth for Gillingham during the first quarter of 2012 (Jan 2012 - Mar 2012) was 73 companies.

This represents an increase of 78.0% on the same period last year.

| FIRST QUARTER (JAN 2012 - MAR 2012) | GILLINGHAM | UK             |
|-------------------------------------|------------|----------------|
| 2012                                | 73         | 63,915         |
| 2011                                | 41         | 25,405         |
| % CHANGE                            | 78.0%      | 151.6%         |
| RECORD YEAR                         | 2007 (77)  | 2007 (111,282) |

#### net growth by quarter