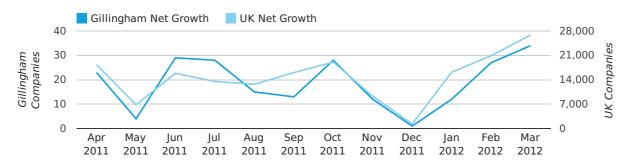

## Monthly Data (Jan, Feb & Mar 2012)

February 2012 saw a new record in net growth in Gillingham when compared to any previous February.

#### net growth by month

|                    | JANUARY   | FEBRUARY  | MARCH     |
|--------------------|-----------|-----------|-----------|
| NET GROWTH IN 2012 | 12        | 27        | 34        |
| NET GROWTH IN 2011 | -5        | 9         | 37        |
| % CHANGE           | -340.0%   | 200.0%    | -8.1%     |
| RECORD YEAR        | 2007 (27) | 2012 (27) | 2011 (37) |