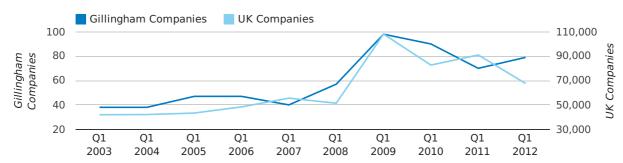

A total of 79 companies were dissolved in Gillingham during the first quarter of 2012 (Jan 2012 - Mar 2012).

This figure is an increase of 12.9% versus the same period last year (Q1 2011). This figure compares poorly to the UK as a whole, which saw a decrease of 25.7% against the same period last year.

| FIRST QUARTER (JAN 2012 - MAR 2012) | GILLINGHAM | UK             |
|-------------------------------------|------------|----------------|
| 2012                                | 79         | 67,576         |
| 2011                                | 70         | 90,986         |
| % CHANGE                            | 12.9%      | -25.7%         |
| RECORD YEAR                         | 2009 (98)  | 2009 (108,060) |

#### dissolved companies by quarter