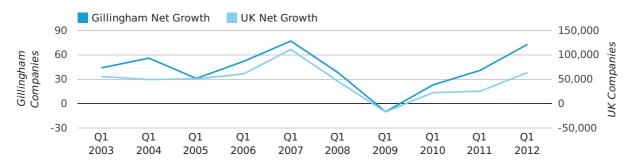

Net company growth for Gillingham during the first quarter of 2012 (Jan 2012 - Mar 2012) was 73 companies.

This represents an increase of 78.0% on the same period last year.

| FIRST QUARTER (JAN 2012 - MAR 2012) | GILLINGHAM | UK             |
|-------------------------------------|------------|----------------|
| 2012                                | 73         | 63,915         |
| 2011                                | 41         | 25,405         |
| % CHANGE                            | 78.0%      | 151.6%         |
| RECORD YEAR                         | 2007 (77)  | 2007 (111,282) |

#### net growth by quarter