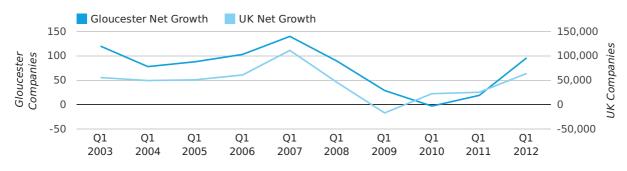

Net company growth for Gloucester during the first quarter of 2012 (Jan 2012 - Mar 2012) was 96 companies.

This represents an increase of 405.3% on the same period last year.

| FIRST QUARTER (JAN 2012 - MAR 2012) | GLOUCESTER | UK             |
|-------------------------------------|------------|----------------|
| 2012                                | 96         | 63,915         |
| 2011                                | 19         | 25,405         |
| % CHANGE                            | 405.3%     | 151.6%         |
| RECORD YEAR                         | 2007 (140) | 2007 (111,282) |

net growth by quarter

net growth by month