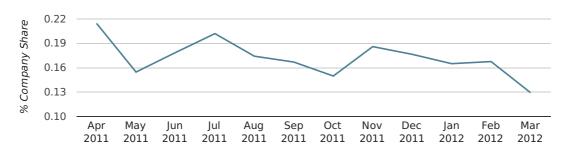

In the first quarter of 2012, Gloucester formed 0.2% of all UK companies.

| FIRST QUARTER (JAN 2012 - MAR 2012) | GLOUCESTER  |
|-------------------------------------|-------------|
| 2012                                | 0.2%        |
| 2011                                | 0.1%        |
| 2010                                | 0.2%        |
| 2009                                | 0.2%        |
| 2008                                | 0.2%        |
| RECORD YEAR (SINCE 1960)            | 1966 (0.6%) |

company share by quarter

Monthly Data (Jan, Feb & Mar 2012)

company share by month

|                            | JANUARY     | FEBRUARY    | MARCH       |
|----------------------------|-------------|-------------|-------------|
| UK FORMATION SHARE IN 2012 | 0.2%        | 0.2%        | 0.1%        |
| UK FORMATION SHARE IN 2011 | 0.1%        | 0.1%        | 0.2%        |
| % CHANGE                   | 35.9%       | 13.0%       | -14.7%      |
| RECORD YEAR                | 1966 (0.7%) | 1966 (0.8%) | 1966 (0.5%) |