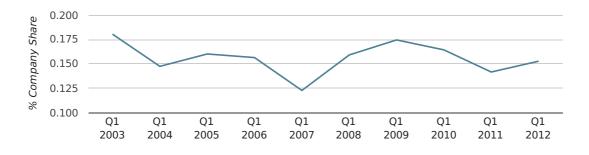

In the first quarter of 2012, Gloucester formed 0.2% of all UK companies.

| FIRST QUARTER (JAN 2012 - MAR 2012) | GLOUCESTER  |
|-------------------------------------|-------------|
| 2012                                | 0.2%        |
| 2011                                | 0.1%        |
| 2010                                | 0.2%        |
| 2009                                | 0.2%        |
| 2008                                | 0.2%        |
| RECORD YEAR (SINCE 1960)            | 1966 (0.6%) |

company share by quarter

Monthly Data (Jan, Feb & Mar 2012)

company share by month

|                            | JANUARY     | FEBRUARY    | MARCH       |
|----------------------------|-------------|-------------|-------------|
| UK FORMATION SHARE IN 2012 | 0.2%        | 0.2%        | 0.1%        |
| UK FORMATION SHARE IN 2011 | 0.1%        | 0.1%        | 0.2%        |
| % CHANGE                   | 35.9%       | 13.0%       | -14.7%      |
| RECORD YEAR                | 1966 (0.7%) | 1966 (0.8%) | 1966 (0.5%) |