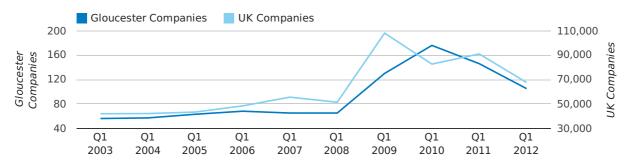

#### new companies by month

A total of 105 companies were dissolved in Gloucester during the first quarter of 2012 (Jan 2012 - Mar 2012).

This figure is a decrease of 28.1% versus the same period last year (Q1 2011). This figure compares well to the UK as a whole, which saw a decrease of 25.7% against the same period last year.

| FIRST QUARTER (JAN 2012 - MAR 2012) | GLOUCESTER | UK             |
|-------------------------------------|------------|----------------|
| 2012                                | 105        | 67,576         |
| 2011                                | 146        | 90,986         |
| % CHANGE                            | -28.1%     | -25.7%         |
| RECORD YEAR                         | 2010 (176) | 2009 (108,060) |

dissolved companies by quarter