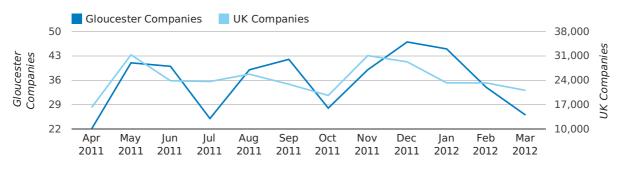

#### Monthly Data (Jan, Feb & Mar 2012)

February 2012 saw a new record in company registrations in Gloucester when compared to any previous February.

January 2012 saw a new record in company registrations in Gloucester when compared to any previous January.

#### **Gloucester Companies** UK Companies 78 50,000 Companies Gloucester Companies 45,000 71 64 40,000 57 35,000 × 50 30,000 Apr May Jun Jul Aug Sep Oct Nov Dec Feb Mar Jan 2011 2012 2012 2011 2011 2011 2011 2011 2011 2011 2011 2012 JANUARY FEBRUARY MARCH NEW COMPANIES IN 2012 65 74 62 NEW COMPANIES IN 2011 41 56 68 % CHANGE 58.5% 32.1% -8.8% RECORD YEAR 2012 (65) 2012 (74) 2007 (94)