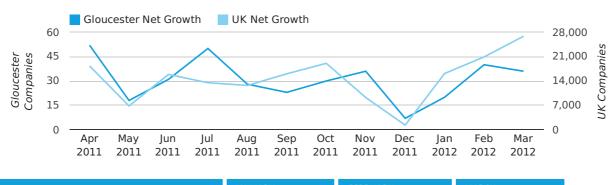

Net company growth for Gloucester during the first quarter of 2012 (Jan 2012 - Mar 2012) was 96 companies.

This represents an increase of 405.3% on the same period last year.

| FIRST QUARTER (JAN 2012 - MAR 2012) | GLOUCESTER | UK             |
|-------------------------------------|------------|----------------|
| 2012                                | 96         | 63,915         |
| 2011                                | 19         | 25,405         |
| % CHANGE                            | 405.3%     | 151.6%         |
| RECORD YEAR                         | 2007 (140) | 2007 (111,282) |

net growth by quarter

net growth by month

#### Monthly Data (Jan, Feb & Mar 2012)

|                    | JANUARY   | FEBRUARY  | MARCH     |
|--------------------|-----------|-----------|-----------|
| NET GROWTH IN 2012 | 20        | 40        | 36        |
| NET GROWTH IN 2011 | -5        | 11        | 13        |
| % CHANGE           | -500.0%   | 263.6%    | 176.9%    |
| RECORD YEAR        | 2006 (32) | 2007 (45) | 2007 (71) |