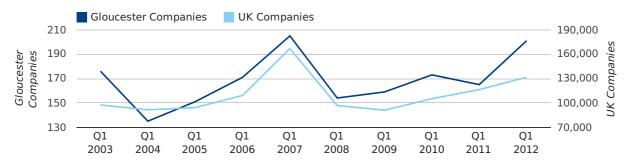

A total of 201 companies were registered in Gloucester during the first quarter of 2012 (Jan 2012 - Mar 2012).

This figure is an increase of 21.8% versus the same period last year (Q1 2011). This figure compares well to the UK as a whole, which saw an increase of 13.0% against the same period last year.

| FIRST QUARTER (JAN 2012 - MAR 2012) | GLOUCESTER | UK             |
|-------------------------------------|------------|----------------|
| 2012                                | 201        | 131,491        |
| 2011                                | 165        | 116,391        |
| % CHANGE                            | 21.8%      | 13.0%          |
| RECORD YEAR                         | 2007 (205) | 2007 (166,814) |

new companies by quarter