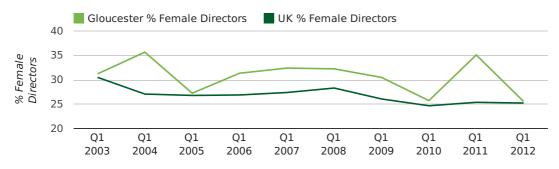

#### director age by quarter

The record first quarter for female directors in Gloucester was in 1861 when 40.0% of all directors were female.

25.6% of all director appointments in Gloucester in the first quarter of 2012 were female. This compares to a UK average of 25.3% for the same period.

#### director gender by quarter