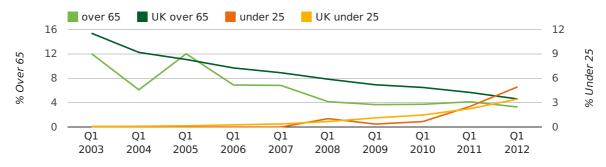

The average age of a director in the first quarter of 2012 was 42.5.

The percentage of directors under the age of 25 was 5.0% compared to the UK figure of 4.6%.

The percentage of directors over the age of 65 was 3.3% compared to the UK figure of 3.5%.

#### director age by quarter

The record first quarter for female directors in Gloucester was in 1861 when 40.0% of all directors were female.

25.6% of all director appointments in Gloucester in the first quarter of 2012 were female. This compares to a UK average of 25.3% for the same period.