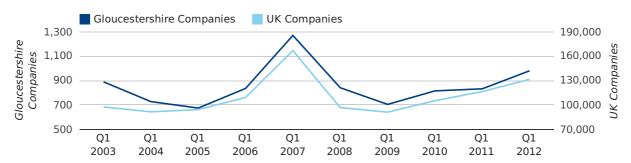

#### contents

A total of 980 companies were registered in Gloucestershire during the first quarter of 2012 (Jan 2012 - Mar 2012).

This figure is an increase of 17.8% versus the same period last year (Q1 2011). This figure compares well to the UK as a whole, which saw an increase of 13.0% against the same period last year.

| FIRST QUARTER (JAN 2012 - MAR 2012) | GLOUCESTERSHIRE | UK             |
|-------------------------------------|-----------------|----------------|
| 2012                                | 980             | 131,491        |
| 2011                                | 832             | 116,391        |
| % CHANGE                            | 17.8%           | 13.0%          |
| RECORD YEAR                         | 2007 (1,270)    | 2007 (166,814) |