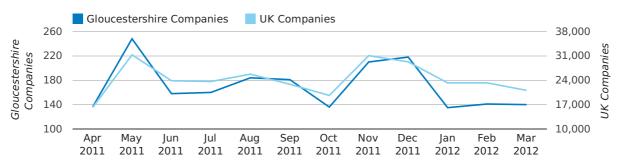

#### contents

A total of 980 companies were registered in Gloucestershire during the first quarter of 2012 (Jan 2012 - Mar 2012).

This figure is an increase of 17.8% versus the same period last year (Q1 2011). This figure compares well to the UK as a whole, which saw an increase of 13.0% against the same period last year.

| FIRST QUARTER (JAN 2012 - MAR 2012) | GLOUCESTERSHIRE | UK             |
|-------------------------------------|-----------------|----------------|
| 2012                                | 980             | 131,491        |
| 2011                                | 832             | 116,391        |
| % CHANGE                            | 17.8%           | 13.0%          |
| RECORD YEAR                         | 2007 (1,270)    | 2007 (166,814) |

#### new companies by quarter

#### Monthly Data (Jan, Feb & Mar 2012)

January 2012 saw a new record in company registrations in Gloucestershire when compared to any previous January.