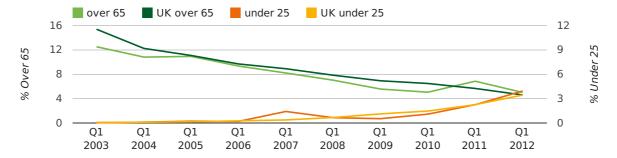

The average age of a director in the first quarter of 2012 was 44.9.

The percentage of directors under the age of 25 was 3.9% compared to the UK figure of 4.6%.

The percentage of directors over the age of 65 was 5.0% compared to the UK figure of 3.5%.

#### director age by quarter