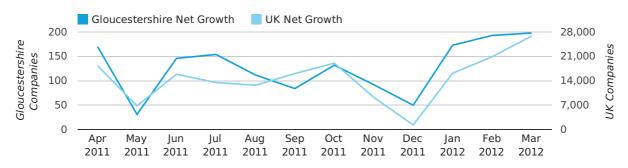

Net company growth for Gloucestershire during the first quarter of 2012 (Jan 2012 - Mar 2012) was 564 companies.

This represents an increase of 243.9% on the same period last year.

| FIRST QUARTER (JAN 2012 - MAR 2012) | GLOUCESTERSHIRE | UK             |
|-------------------------------------|-----------------|----------------|
| 2012                                | 564             | 63,915         |
| 2011                                | 164             | 25,405         |
| % CHANGE                            | 243.9%          | 151.6%         |
| RECORD YEAR                         | 2007 (950)      | 2007 (111,282) |

#### net growth by quarter

## Monthly Data (Jan, Feb & Mar 2012)

January 2012 saw a new record in net growth in Gloucestershire when compared to any previous January.

#### net growth by month

|                    | JANUARY    | FEBRUARY   | MARCH      |
|--------------------|------------|------------|------------|
| NET GROWTH IN 2012 | 173        | 193        | 198        |
| NET GROWTH IN 2011 | -9         | 52         | 121        |
| % CHANGE           | -2,022.2%  | 271.2%     | 63.6%      |
| RECORD YEAR        | 2012 (173) | 2007 (282) | 2007 (530) |