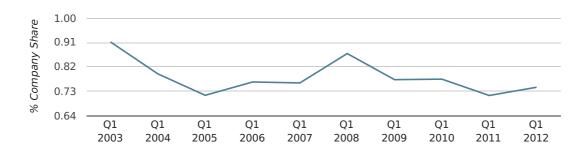

In the first quarter of 2012, Gloucestershire formed 0.7% of all UK companies.

| FIRST QUARTER (JAN 2012 - MAR 2012) | GLOUCESTERSHIRE |
|-------------------------------------|-----------------|
| 2012                                | 0.7%            |
| 2011                                | 0.7%            |
| 2010                                | 0.8%            |
| 2009                                | 0.8%            |
| 2008                                | 0.9%            |
| RECORD YEAR (SINCE 1960)            | 1967 (1.5%)     |

#### company share by quarter