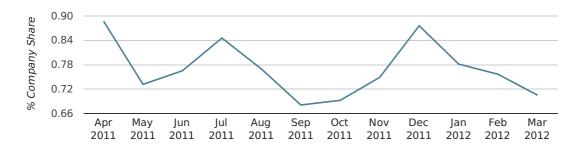

In the first quarter of 2012, Gloucestershire formed 0.7% of all UK companies.

| FIRST QUARTER (JAN 2012 - MAR 2012) | GLOUCESTERSHIRE |
|-------------------------------------|-----------------|
| 2012                                | 0.7%            |
| 2011                                | 0.7%            |
| 2010                                | 0.8%            |
| 2009                                | 0.8%            |
| 2008                                | 0.9%            |
| RECORD YEAR (SINCE 1960)            | 1967 (1.5%)     |

#### company share by quarter

## Monthly Data (Jan, Feb & Mar 2012)

## company share by month

|                            | JANUARY     | FEBRUARY    | MARCH       |
|----------------------------|-------------|-------------|-------------|
| UK FORMATION SHARE IN 2012 | 0.8%        | 0.8%        | 0.7%        |
| UK FORMATION SHARE IN 2011 | 0.7%        | 0.7%        | 0.7%        |
| % CHANGE                   | 14.8%       | 4.3%        | -3.6%       |
| RECORD YEAR                | 1970 (1.7%) | 1969 (1.9%) | 1967 (2.0%) |