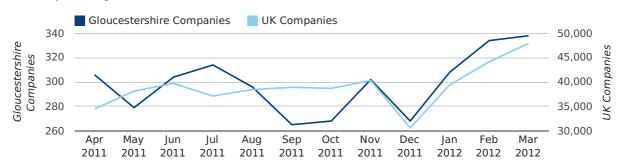

#### Monthly Data (Jan, Feb & Mar 2012)

January 2012 saw a new record in company registrations in Gloucestershire when compared to any previous January.

#### new companies by month

|                       | JANUARY    | FEBRUARY   | MARCH      |
|-----------------------|------------|------------|------------|
| NEW COMPANIES IN 2012 | 308        | 334        | 338        |
| NEW COMPANIES IN 2011 | 230        | 274        | 328        |
| % CHANGE              | 33.9%      | 21.9%      | 3.0%       |
| RECORD YEAR           | 2012 (308) | 2007 (381) | 2007 (634) |