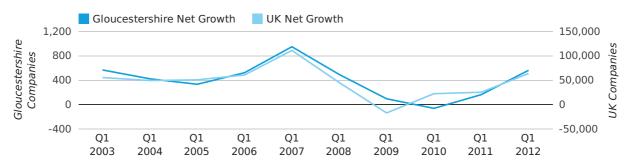

Net company growth for Gloucestershire during the first quarter of 2012 (Jan 2012 - Mar 2012) was 564 companies.

This represents an increase of 243.9% on the same period last year.

| FIRST QUARTER (JAN 2012 - MAR 2012) | GLOUCESTERSHIRE | UK             |
|-------------------------------------|-----------------|----------------|
| 2012                                | 564             | 63,915         |
| 2011                                | 164             | 25,405         |
| % CHANGE                            | 243.9%          | 151.6%         |
| RECORD YEAR                         | 2007 (950)      | 2007 (111,282) |

#### net growth by quarter