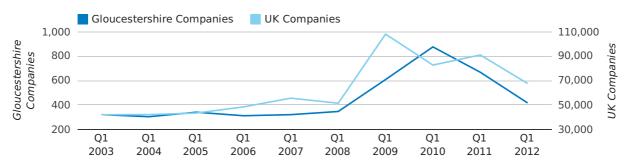

A total of 416 companies were dissolved in Gloucestershire during the first quarter of 2012 (Jan 2012 - Mar 2012).

This figure is a decrease of 37.7% versus the same period last year (Q1 2011). This figure compares well to the UK as a whole, which saw a decrease of 25.7% against the same period last year.

| FIRST QUARTER (JAN 2012 - MAR 2012) | GLOUCESTERSHIRE | UK             |
|-------------------------------------|-----------------|----------------|
| 2012                                | 416             | 67,576         |
| 2011                                | 668             | 90,986         |
| % CHANGE                            | -37.7%          | -25.7%         |
| RECORD YEAR                         | 2010 (876)      | 2009 (108,060) |