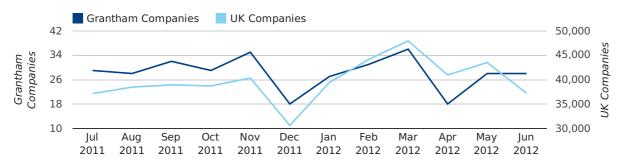

## new companies by month

|                       | APRIL     | MAY       | JUNE      |
|-----------------------|-----------|-----------|-----------|
| NEW COMPANIES IN 2012 | 18        | 28        | 28        |
| NEW COMPANIES IN 2011 | 29        | 34        | 21        |
| % CHANGE              | -37.9%    | -17.6%    | 33.3%     |
| RECORD YEAR           | 2011 (29) | 2006 (41) | 2007 (28) |