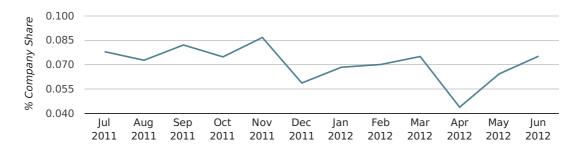

In the first half of 2012 Grantham formed 0.1% of all UK companies. This is the same as the 2011 figure of 0.1%.

| HALF YEAR (JAN-JUN)      | GRANTHAM    |
|--------------------------|-------------|
| 2012                     | 0.1%        |
| 2011                     | 0.1%        |
| 2010                     | 0.1%        |
| 2009                     | 0.1%        |
| 2008                     | 0.1%        |
| RECORD YEAR (SINCE 1960) | 1975 (0.2%) |

#### company share by half year

# Quarterly Data (Q2 Apr-Jun 2012)

In the second quarter of 2012, Grantham formed 0.1% of all UK companies.

| SECOND QUARTER (APR 2012 - JUN 2012) | GRANTHAM    |
|--------------------------------------|-------------|
| 2012                                 | 0.1%        |
| 2011                                 | 0.1%        |
| 2010                                 | 0.1%        |
| 2009                                 | 0.1%        |
| 2008                                 | 0.1%        |
| RECORD YEAR (SINCE 1960)             | 1971 (0.2%) |