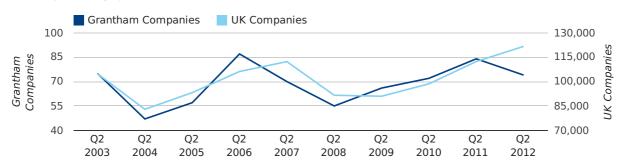

#### Quarterly Data (Q2 Apr-Jun 2012)

A total of 74 companies were registered in Grantham during the second quarter of 2012 (Apr 2012 - Jun 2012).

This figure is a decrease of 11.9% versus the same period last year (Q2 2011). This figure compares badly to the UK as a whole, which saw an increase of 8.3% against the same period last year.

| SECOND QUARTER (APR 2012 - JUN 2012) | GRANTHAM  | UK             |
|--------------------------------------|-----------|----------------|
| 2012                                 | 74        | 121,659        |
| 2011                                 | 84        | 112,344        |
| % CHANGE                             | -11.9%    | 8.3%           |
| RECORD YEAR                          | 2006 (87) | 2012 (121,659) |

#### new companies by quarter

June 2012 saw a new record in company registrations in Grantham when compared to any previous June.