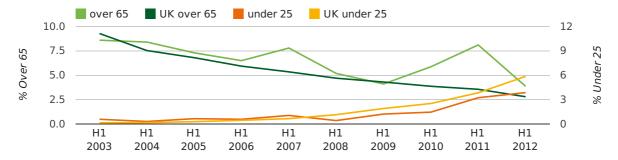

The average age of a director in the first half of 2012 was 45.0.

The percentage of directors under the age of 25 was 3.9% compared to the UK figure of 4.9%.

The percentage of directors over the age of 65 was 3.9% compared to the UK figure of 3.4%.

#### director age by half year