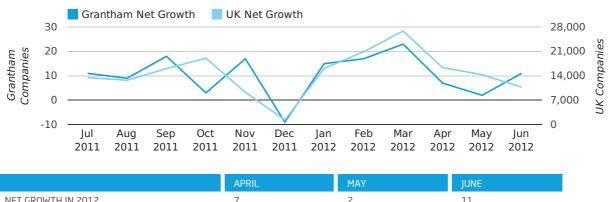

# Quarterly Data (Q2 Apr-Jun 2012)

Net company growth for Grantham during the second quarter of 2012 (Apr 2012 - Jun 2012) was 20 companies.

This represents a decrease of 47.4% on the same period last year.

#### net growth by quarter

# net growth by month

|                    | APRIL     | MAY       | JUNE      |
|--------------------|-----------|-----------|-----------|
| NET GROWTH IN 2012 | 7         | 2         | 11        |
| NET GROWTH IN 2011 | 20        | 11        | 7         |
| % CHANGE           | -65.0%    | -81.8%    | 57.1%     |
| RECORD YEAR        | 2005 (21) | 2006 (30) | 2007 (17) |