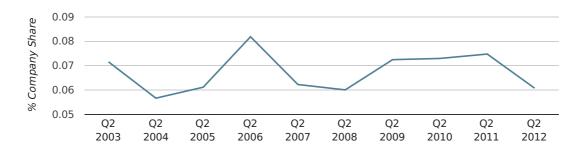

# Quarterly Data (Q2 Apr-Jun 2012)

In the second quarter of 2012, Grantham formed 0.1% of all UK companies.

| SECOND QUARTER (APR 2012 - JUN 2012) | GRANTHAM    |
|--------------------------------------|-------------|
| 2012                                 | 0.1%        |
| 2011                                 | 0.1%        |
| 2010                                 | 0.1%        |
| 2009                                 | 0.1%        |
| 2008                                 | 0.1%        |
| RECORD YEAR (SINCE 1960)             | 1971 (0.2%) |

#### company share by quarter