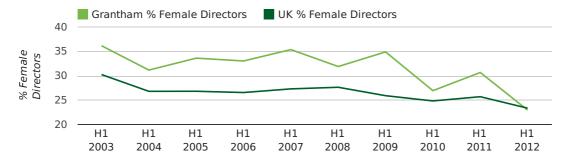

#### director age by quarter

The record first half year for female directors in Grantham was 1861 when 40.0% of all directors were female.

23.0% of all director appointments in Grantham in the first half of 2012 were female. This compares to a UK average of 23.4% for the same period.

#### director gender by half year