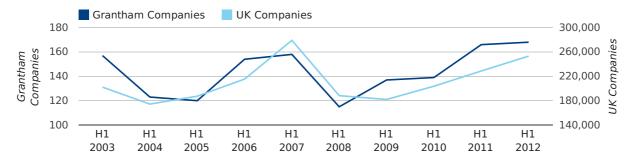

## contents

The first half of 2012 saw a new record in company registrations in Grantham when compared to any previous first half year.

In the first half of 2012 a total of 168 companies were formed in Grantham. This figure is 1.2% higher than last year, which compares badly to the UK wide figure of 10.7%.

The highest total for a first half year in Grantham occurred in 2012 when a total of 168 were formed.

| HALF YEAR (JAN-JUN) | GRANTHAM   | UK             |
|---------------------|------------|----------------|
| 2012                | 168        | 253,150        |
| 2011                | 166        | 228,735        |
| % CHANGE            | 1.2%       | 10.7%          |
| RECORD YEAR         | 2012 (168) | 2007 (279,097) |

#### new companies by half year