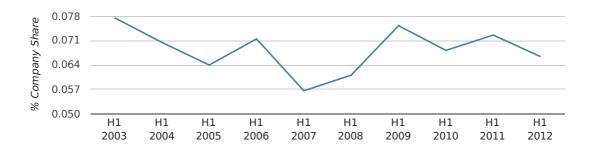

In the first half of 2012 Grantham formed 0.1% of all UK companies. This is the same as the 2011 figure of 0.1%.

| HALF YEAR (JAN-JUN)      | GRANTHAM    |
|--------------------------|-------------|
| 2012                     | 0.1%        |
| 2011                     | 0.1%        |
| 2010                     | 0.1%        |
| 2009                     | 0.1%        |
| 2008                     | 0.1%        |
| RECORD YEAR (SINCE 1960) | 1975 (0.2%) |

#### company share by half year