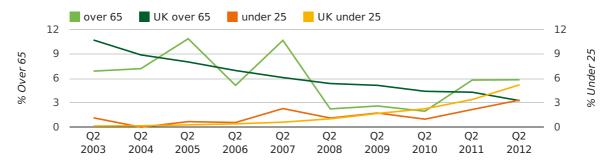

## Quarterly Data (Q2 Apr-Jun 2012)

The average age of a director in the second quarter of 2012 was 46.9.

The percentage of directors under the age of 25 was 3.3% compared to the UK figure of 5.2%.

The percentage of directors over the age of 65 was 5.8% compared to the UK figure of 3.3%.

#### director age by quarter

The record first half year for female directors in Grantham was 1861 when 40.0% of all directors were female.

23.0% of all director appointments in Grantham in the first half of 2012 were female. This compares to a UK average of 23.4% for the same period.