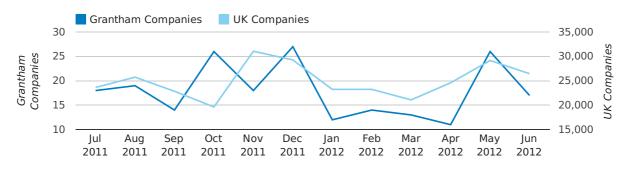

## new companies by month

|                       | APRIL     | MAY       | JUNE      |
|-----------------------|-----------|-----------|-----------|
| NEW COMPANIES IN 2012 | 18        | 28        | 28        |
| NEW COMPANIES IN 2011 | 29        | 34        | 21        |
| % CHANGE              | -37.9%    | -17.6%    | 33.3%     |
| RECORD YEAR           | 2011 (29) | 2006 (41) | 2007 (28) |