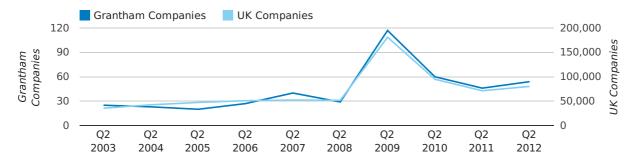

#### Quarterly Data (Q2 Apr-Jun 2012)

A total of 74 companies were registered in Grantham during the second quarter of 2012 (Apr 2012 - Jun 2012).

This figure is a decrease of 11.9% versus the same period last year (Q2 2011). This figure compares badly to the UK as a whole, which saw an increase of 8.3% against the same period last year.

| SECOND QUARTER (APR 2012 - JUN 2012) | GRANTHAM  | UK             |
|--------------------------------------|-----------|----------------|
| 2012                                 | 74        | 121,659        |
| 2011                                 | 84        | 112,344        |
| % CHANGE                             | -11.9%    | 8.3%           |
| RECORD YEAR                          | 2006 (87) | 2012 (121,659) |

#### new companies by quarter

June 2012 saw a new record in company registrations in Grantham when compared to any previous June.