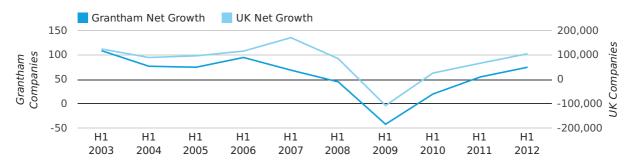

In the first half of 2012 the company register for Grantham increased by 75 companies. This figure is 36.4% higher than last year, which compares badly to a UK increase of 58.6%.

| HALF YEAR (JAN-JUN) | GRANTHAM   | UK             |
|---------------------|------------|----------------|
| 2012                | 75         | 105,357        |
| 2011                | 55         | 66,425         |
| % CHANGE            | 36.4%      | 58.6%          |
| RECORD YEAR         | 2003 (109) | 2007 (171,296) |

#### net growth by half year