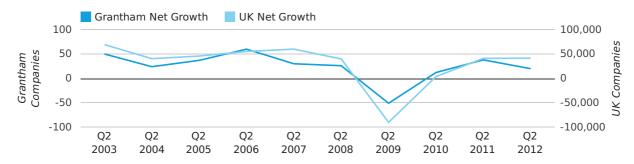

In the first half of 2012 the company register for Grantham increased by 75 companies. This figure is 36.4% higher than last year, which compares badly to a UK increase of 58.6%.

| HALF YEAR (JAN-JUN) | GRANTHAM   | UK             |
|---------------------|------------|----------------|
| 2012                | 75         | 105,357        |
| 2011                | 55         | 66,425         |
| % CHANGE            | 36.4%      | 58.6%          |
| RECORD YEAR         | 2003 (109) | 2007 (171,296) |

#### net growth by half year