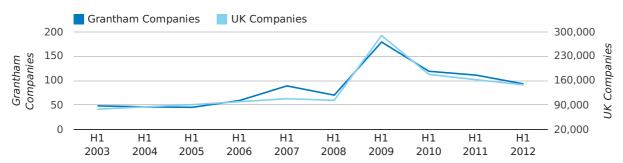

## contents

The first half of 2012 saw a new record in company registrations in Grantham when compared to any previous first half year.

In the first half of 2012 a total of 168 companies were formed in Grantham. This figure is 1.2% higher than last year, which compares badly to the UK wide figure of 10.7%.

The highest total for a first half year in Grantham occurred in 2012 when a total of 168 were formed.

| HALF YEAR (JAN-JUN) | GRANTHAM   | UK             |
|---------------------|------------|----------------|
| 2012                | 168        | 253,150        |
| 2011                | 166        | 228,735        |
| % CHANGE            | 1.2%       | 10.7%          |
| RECORD YEAR         | 2012 (168) | 2007 (279,097) |

#### new companies by half year