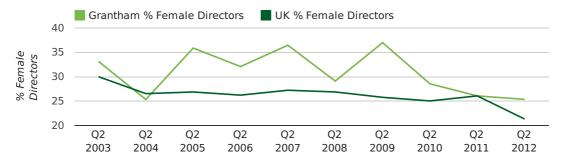

#### director age by quarter

The record first half year for female directors in Grantham was 1861 when 40.0% of all directors were female.

23.0% of all director appointments in Grantham in the first half of 2012 were female. This compares to a UK average of 23.4% for the same period.

#### director gender by half year

# Quarterly Data (Q2 Apr-Jun 2012)

The record second quarter for female directors in Grantham was in 1866 when 66.7% of all directors were female.

25.4% of all director appointments in Grantham in the second quarter of 2012 were female. This compares to a UK average of 21.3% for the same period.