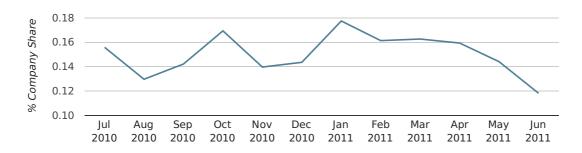

# company share by month

|                            | APRIL       | MAY         | JUNE        |
|----------------------------|-------------|-------------|-------------|
| UK FORMATION SHARE IN 2011 | 0.2%        | 0.1%        | 0.1%        |
| UK FORMATION SHARE IN 2010 | 0.1%        | 0.2%        | 0.2%        |
| % CHANGE                   | 48.0%       | -22.7%      | -36.9%      |
| RECORD YEAR                | 1970 (0.3%) | 1965 (0.3%) | 1969 (0.2%) |