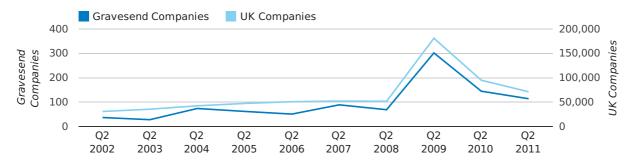

In the first half of 2011 a total of 351 companies were formed in Gravesend. This figure is 4.1% lower than last year, which compares badly to the UK wide figure of 12.3%.

The highest total for a first half year in Gravesend occurred in 2010 when a total of 366 were formed.

| HALF YEAR (JAN-JUN) | GRAVESEND  | UK             |
|---------------------|------------|----------------|
| 2011                | 351        | 228,735        |
| 2010                | 366        | 203,749        |
| % CHANGE            | -4.1%      | 12.3%          |
| RECORD YEAR         | 2010 (366) | 2007 (279,097) |