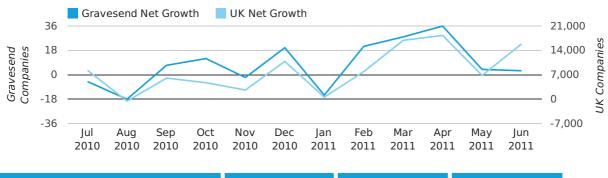

In the first half of 2011 the company register for Gravesend increased by 77 companies. This figure is 1.3% lower than last year, which compares badly to a UK increase of 154.3%.

| HALF YEAR (JAN-JUN) | GRAVESEND  | UK             |
|---------------------|------------|----------------|
| 2011                | 77         | 66,425         |
| 2010                | 78         | 26,118         |
| % CHANGE            | -1.3%      | 154.3%         |
| RECORD YEAR         | 2007 (199) | 2007 (171,296) |

#### net growth by half year

# Quarterly Data (Q2 Apr-Jun 2011)

Net company growth for Gravesend during the second quarter of 2011 (Apr 2011 - Jun 2011) was 43 companies.

This represents an increase of 230.8% on the same period last year.

| SECOND QUARTER (APR 2011 - JUN 2011) | GRAVESEND | UK            |
|--------------------------------------|-----------|---------------|
| 2011                                 | 43        | 41,020        |
| 2010                                 | 13        | 3,658         |
| % CHANGE                             | 230.8%    | 1,021.4%      |
| RECORD YEAR                          | 2003 (96) | 2003 (69,274) |

#### net growth by quarter