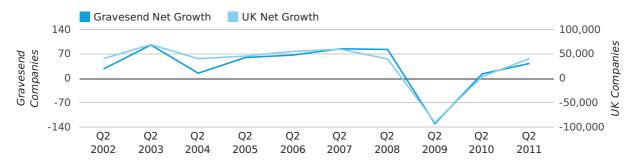

# Quarterly Data (Q2 Apr-Jun 2011)

Net company growth for Gravesend during the second quarter of 2011 (Apr 2011 - Jun 2011) was 43 companies.

This represents an increase of 230.8% on the same period last year.

| SECOND QUARTER (APR 2011 - JUN 2011) | GRAVESEND | UK            |
|--------------------------------------|-----------|---------------|
| 2011                                 | 43        | 41,020        |
| 2010                                 | 13        | 3,658         |
| % CHANGE                             | 230.8%    | 1,021.4%      |
| RECORD YEAR                          | 2003 (96) | 2003 (69,274) |