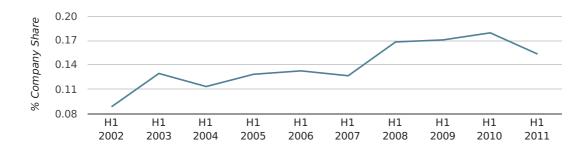

In the first half of 2011 Gravesend formed 0.2% of all UK companies. This is the same as the 2010 figure of 0.2%.

| HALF YEAR (JAN-JUN)      | GRAVESEND   |
|--------------------------|-------------|
| 2011                     | 0.2%        |
| 2010                     | 0.2%        |
| 2009                     | 0.2%        |
| 2008                     | 0.2%        |
| 2007                     | 0.1%        |
| RECORD YEAR (SINCE 1960) | 2010 (0.2%) |

# company share by half year