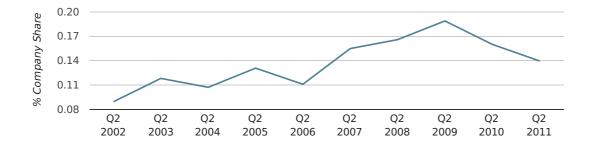

# Quarterly Data (Q2 Apr-Jun 2011)

In the second quarter of 2011, Gravesend formed 0.1% of all UK companies.

| SECOND QUARTER (APR 2011 - JUN 2011) | GRAVESEND   |
|--------------------------------------|-------------|
| 2011                                 | 0.1%        |
| 2010                                 | 0.2%        |
| 2009                                 | 0.2%        |
| 2008                                 | 0.2%        |
| 2007                                 | 0.2%        |
| RECORD YEAR (SINCE 1960)             | 1965 (0.2%) |

### company share by quarter