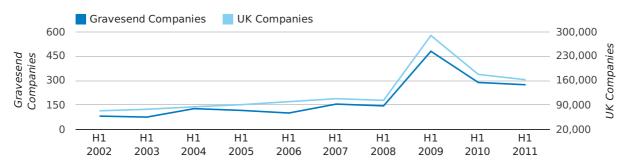

In the first half of 2011 a total of 274 companies were dissolved in Gravesend. This figure is 4.9% lower than last year, which compares badly to the UK wide change of -8.6%.

The highest total for a first half year in Gravesend occurred in 2009 when a total of 480 were closed.

| HALF YEAR (JAN-JUN) | GRAVESEND  | UK             |
|---------------------|------------|----------------|
| 2011                | 274        | 162,310        |
| 2010                | 288        | 177,631        |
| % CHANGE            | -4.9%      | -8.6%          |
| RECORD YEAR         | 2009 (480) | 2009 (289,236) |

#### dissolved companies by half year