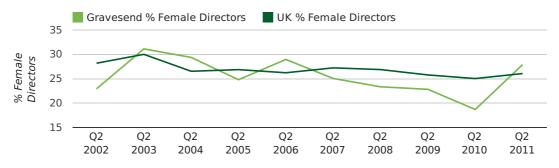

# Quarterly Data (Q2 Apr-Jun 2011)

The record second quarter for female directors in Gravesend was in 1866 when 66.7% of all directors were female.

27.9% of all director appointments in Gravesend in the second quarter of 2011 were female. This compares to a UK average of 26.1% for the same period.