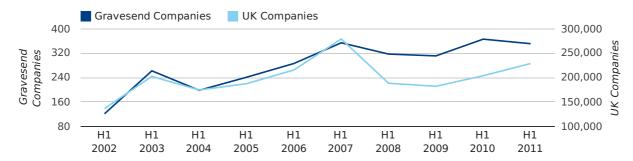

In the first half of 2011 a total of 351 companies were formed in Gravesend. This figure is 4.1% lower than last year, which compares badly to the UK wide figure of 12.3%.

The highest total for a first half year in Gravesend occurred in 2010 when a total of 366 were formed.

| HALF YEAR (JAN-JUN) | GRAVESEND  | UK             |
|---------------------|------------|----------------|
| 2011                | 351        | 228,735        |
| 2010                | 366        | 203,749        |
| % CHANGE            | -4.1%      | 12.3%          |
| RECORD YEAR         | 2010 (366) | 2007 (279,097) |

#### new companies by half year