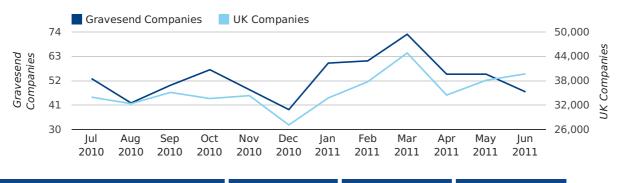

# new companies by month

|                       | APRIL     | MAY       | JUNE      |
|-----------------------|-----------|-----------|-----------|
| NEW COMPANIES IN 2011 | 55        | 55        | 47        |
| NEW COMPANIES IN 2010 | 36        | 56        | 66        |
| % CHANGE              | 52.8%     | -1.8%     | -28.8%    |
| RECORD YEAR           | 2007 (57) | 2009 (66) | 2010 (66) |