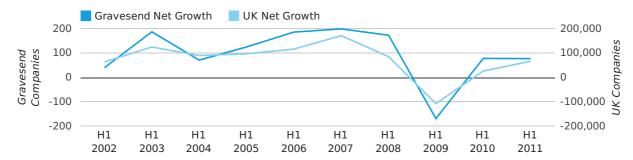

In the first half of 2011 the company register for Gravesend increased by 77 companies. This figure is 1.3% lower than last year, which compares badly to a UK increase of 154.3%.

| HALF YEAR (JAN-JUN) | GRAVESEND  | UK             |
|---------------------|------------|----------------|
| 2011                | 77         | 66,425         |
| 2010                | 78         | 26,118         |
| % CHANGE            | -1.3%      | 154.3%         |
| RECORD YEAR         | 2007 (199) | 2007 (171,296) |