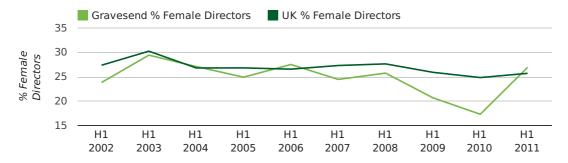

#### director age by quarter

The record first half year for female directors in Gravesend was 1861 when 40.0% of all directors were female.

27.0% of all director appointments in Gravesend in the first half of 2011 were female. This compares to a UK average of 25.7% for the same period.