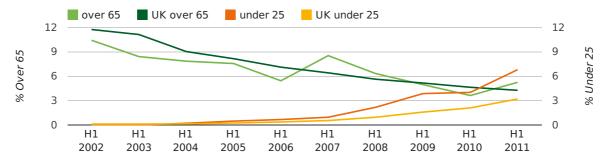

The average age of a director in the first half of 2011 was 42.4.

The percentage of directors under the age of 25 was 6.8% compared to the UK figure of 3.2%.

The percentage of directors over the age of 65 was 5.3% compared to the UK figure of 4.3%.