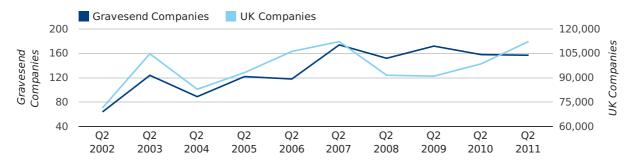

# Quarterly Data (Q2 Apr-Jun 2011)

A total of 157 companies were registered in Gravesend during the second quarter of 2011 (Apr 2011 - Jun 2011).

This figure is a decrease of 0.6% versus the same period last year (Q2 2010). This figure compares badly to the UK as a whole, which saw an increase of 13.9% against the same period last year.

| SECOND QUARTER (APR 2011 - JUN 2011) | GRAVESEND  | UK             |
|--------------------------------------|------------|----------------|
| 2011                                 | 157        | 112,344        |
| 2010                                 | 158        | 98,612         |
| % CHANGE                             | -0.6%      | 13.9%          |
| RECORD YEAR                          | 2007 (174) | 2011 (112,344) |

#### new companies by quarter