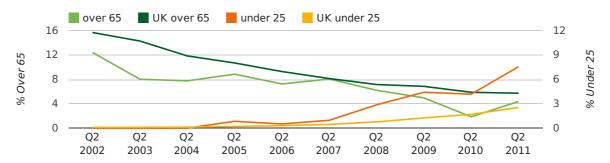

# Quarterly Data (Q2 Apr-Jun 2011)

The average age of a director in the second quarter of 2011 was 42.1.

The percentage of directors under the age of 25 was 7.6% compared to the UK figure of 3.4%.

The percentage of directors over the age of 65 was 4.4% compared to the UK figure of 4.3%.