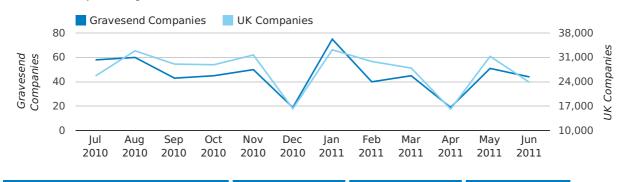

# Quarterly Data (Q2 Apr-Jun 2011)

A total of 157 companies were registered in Gravesend during the second quarter of 2011 (Apr 2011 - Jun 2011).

This figure is a decrease of 0.6% versus the same period last year (Q2 2010). This figure compares badly to the UK as a whole, which saw an increase of 13.9% against the same period last year.

| SECOND QUARTER (APR 2011 - JUN 2011) | GRAVESEND  | UK             |
|--------------------------------------|------------|----------------|
| 2011                                 | 157        | 112,344        |
| 2010                                 | 158        | 98,612         |
| % CHANGE                             | -0.6%      | 13.9%          |
| RECORD YEAR                          | 2007 (174) | 2011 (112,344) |

# new companies by month

|                       | APRIL     | MAY       | JUNE      |
|-----------------------|-----------|-----------|-----------|
| NEW COMPANIES IN 2011 | 55        | 55        | 47        |
| NEW COMPANIES IN 2010 | 36        | 56        | 66        |
| % CHANGE              | 52.8%     | -1.8%     | -28.8%    |
| RECORD YEAR           | 2007 (57) | 2009 (66) | 2010 (66) |