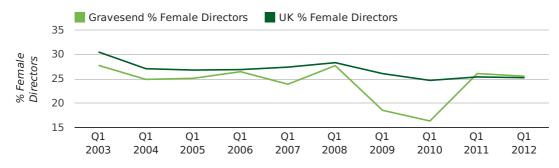

# Quarterly Data (Q1 Jan-Mar 2012)

The record first quarter for female directors in Gravesend was in 1861 when 40.0% of all directors were female.

25.6% of all director appointments in Gravesend in the first quarter of 2012 were female. This compares to a UK average of 25.3% for the same period.

#### director gender by quarter