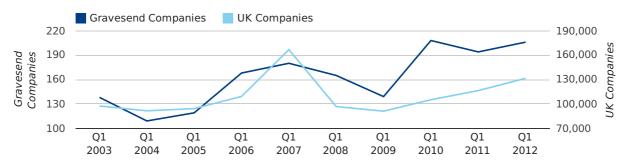

new companies by quarter

A total of 206 companies were registered in Gravesend during the first quarter of 2012 (Jan 2012 - Mar 2012).

This figure is an increase of 6.2% versus the same period last year (Q1 2011). This figure compares equally to the UK as a whole, which saw an increase of 13.0% against the same period last year.

| FIRST QUARTER (JAN 2012 - MAR 2012) | GRAVESEND  | UK             |
|-------------------------------------|------------|----------------|
| 2012                                | 206        | 131,491        |
| 2011                                | 194        | 116,391        |
| % CHANGE                            | 6.2%       | 13.0%          |
| RECORD YEAR                         | 2010 (208) | 2007 (166,814) |