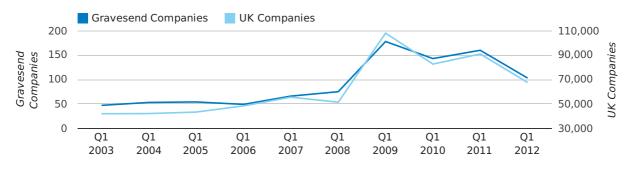

dissolved companies by quarter

A total of 103 companies were dissolved in Gravesend during the first quarter of 2012 (Jan 2012 - Mar 2012).

This figure is a decrease of 35.6% versus the same period last year (Q1 2011). This figure compares well to the UK as a whole, which saw a decrease of 25.7% against the same period last year.

| FIRST QUARTER (JAN 2012 - MAR 2012) | GRAVESEND  | UK             |
|-------------------------------------|------------|----------------|
| 2012                                | 103        | 67,576         |
| 2011                                | 160        | 90,986         |
| % CHANGE                            | -35.6%     | -25.7%         |
| RECORD YEAR                         | 2009 (178) | 2009 (108,060) |