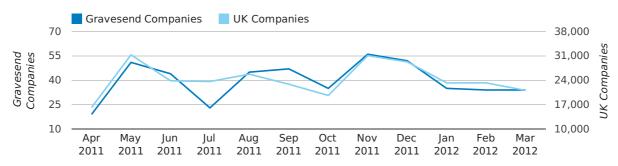

#### Monthly Data (Jan, Feb & Mar 2012)

dissolved companies by month

|                          | JANUARY   | FEBRUARY  | MARCH      |
|--------------------------|-----------|-----------|------------|
| CLOSED COMPANIES IN 2012 | 35        | 34        | 34         |
| CLOSED COMPANIES IN 2011 | 75        | 40        | 45         |
| % CHANGE                 | -53.3%    | -15.0%    | -24%       |
| RECORD YEAR              | 2011 (75) | 2010 (45) | 2009 (132) |