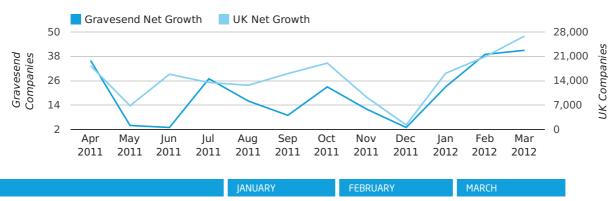

### Monthly Data (Jan, Feb & Mar 2012)

February 2012 saw a new record in net growth in Gravesend when compared to any previous February.

#### net growth by month

|                    | JANUARY   | FEBRUARY  | MARCH     |
|--------------------|-----------|-----------|-----------|
| NET GROWTH IN 2012 | 23        | 39        | 41        |
| NET GROWTH IN 2011 | -15       | 21        | 28        |
| % CHANGE           | -253.3%   | 85.7%     | 46.4%     |
| RECORD YEAR        | 2006 (37) | 2012 (39) | 2008 (52) |