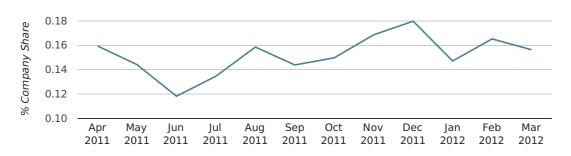

company share by quarter

Monthly Data (Jan, Feb & Mar 2012)

company share by month

|                            | JANUARY     | FEBRUARY    | MARCH       |
|----------------------------|-------------|-------------|-------------|
| UK FORMATION SHARE IN 2012 | 0.1%        | 0.2%        | 0.2%        |
| UK FORMATION SHARE IN 2011 | 0.2%        | 0.2%        | 0.2%        |
| % CHANGE                   | -17.1%      | 2.4%        | -3.9%       |
| RECORD YEAR                | 1960 (0.4%) | 1978 (0.3%) | 1973 (0.3%) |