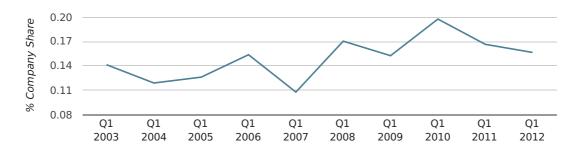

In the first quarter of 2012, Gravesend formed 0.2% of all UK companies.

| FIRST QUARTER (JAN 2012 - MAR 2012) | GRAVESEND   |
|-------------------------------------|-------------|
| 2012                                | 0.2%        |
| 2011                                | 0.2%        |
| 2010                                | 0.2%        |
| 2009                                | 0.2%        |
| 2008                                | 0.2%        |
| RECORD YEAR (SINCE 1960)            | 2010 (0.2%) |

company share by quarter

Monthly Data (Jan, Feb & Mar 2012)

company share by month

|                            | JANUARY     | FEBRUARY    | MARCH       |
|----------------------------|-------------|-------------|-------------|
| UK FORMATION SHARE IN 2012 | 0.1%        | 0.2%        | 0.2%        |
| UK FORMATION SHARE IN 2011 | 0.2%        | 0.2%        | 0.2%        |
| % CHANGE                   | -17.1%      | 2.4%        | -3.9%       |
| RECORD YEAR                | 1960 (0.4%) | 1978 (0.3%) | 1973 (0.3%) |