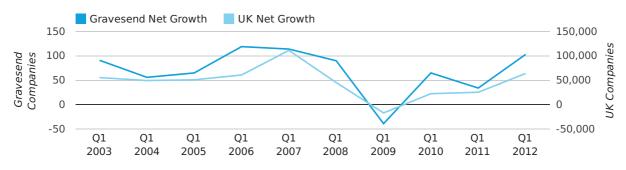

Net company growth for Gravesend during the first quarter of 2012 (Jan 2012 - Mar 2012) was 103 companies.

This represents an increase of 202.9% on the same period last year.

| FIRST QUARTER (JAN 2012 - MAR 2012) | GRAVESEND  | UK             |
|-------------------------------------|------------|----------------|
| 2012                                | 103        | 63,915         |
| 2011                                | 34         | 25,405         |
| % CHANGE                            | 202.9%     | 151.6%         |
| RECORD YEAR                         | 2006 (119) | 2007 (111,282) |

#### net growth by quarter