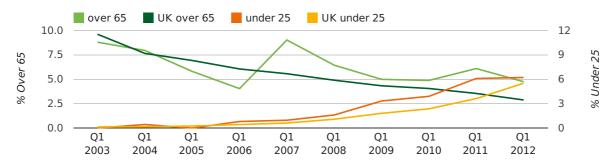

The average age of a director in the first quarter of 2012 was 41.4.

The percentage of directors under the age of 25 was 6.2% compared to the UK figure of 4.6%.

The percentage of directors over the age of 65 was 4.8% compared to the UK figure of 3.5%.

#### director age by quarter