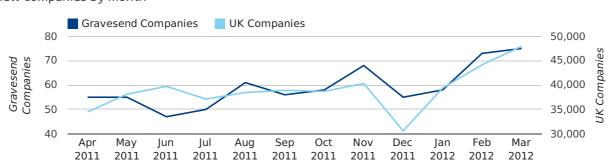

#### Monthly Data (Jan, Feb & Mar 2012)

February 2012 saw a new record in company registrations in Gravesend when compared to any previous February.

#### new companies by month

|                       | JANUARY   | FEBRUARY  | MARCH     |
|-----------------------|-----------|-----------|-----------|
| NEW COMPANIES IN 2012 | 58        | 73        | 75        |
| NEW COMPANIES IN 2011 | 60        | 61        | 73        |
| % CHANGE              | -3.3%     | 19.7%     | 2.7%      |
| RECORD YEAR           | 2011 (60) | 2012 (73) | 2010 (83) |