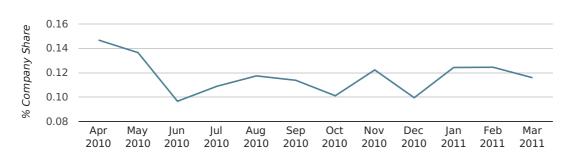

company share by quarter

Monthly Data (Jan, Feb & Mar 2011)

company share by month

|                            | JANUARY     | FEBRUARY    | MARCH       |
|----------------------------|-------------|-------------|-------------|
| UK FORMATION SHARE IN 2011 | 0.1%        | 0.1%        | 0.1%        |
| UK FORMATION SHARE IN 2010 | 0.1%        | 0.1%        | 0.1%        |
| % CHANGE                   | 0.6%        | 14.9%       | -13.0%      |
| RECORD YEAR                | 1966 (0.2%) | 1968 (0.3%) | 1963 (0.4%) |