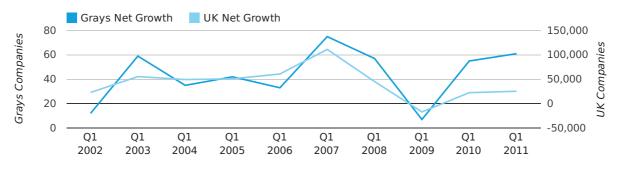

Net company growth for Grays during the first quarter of 2011 (Jan 2011 - Mar 2011) was 61 companies.

This represents an increase of 10.9% on the same period last year.

| FIRST QUARTER (JAN 2011 - MAR 2011) | GRAYS     | UK             |
|-------------------------------------|-----------|----------------|
| 2011                                | 61        | 25,405         |
| 2010                                | 55        | 22,460         |
| % CHANGE                            | 10.9%     | 13.1%          |
| RECORD YEAR                         | 2007 (75) | 2007 (111,282) |

net growth by quarter

#### Monthly Data (Jan, Feb & Mar 2011)

|                    | JANUARY   | FEBRUARY  | MARCH     |
|--------------------|-----------|-----------|-----------|
| NET GROWTH IN 2011 | 10        | 25        | 26        |
| NET GROWTH IN 2010 | 12        | 16        | 27        |
| % CHANGE           | -16.7%    | 56.3%     | -3.7%     |
| RECORD YEAR        | 2009 (31) | 2007 (27) | 2007 (43) |

#### net growth by month

In the first quarter of 2011, Grays formed 0.1% of all UK companies.

| FIRST QUARTER (JAN 2011 - MAR 2011) | GRAYS       |
|-------------------------------------|-------------|
| 2011                                | 0.1%        |
| 2010                                | 0.1%        |
| 2009                                | 0.1%        |
| 2008                                | 0.1%        |
| 2007                                | 0.1%        |
| RECORD YEAR (SINCE 1960)            | 1968 (0.2%) |