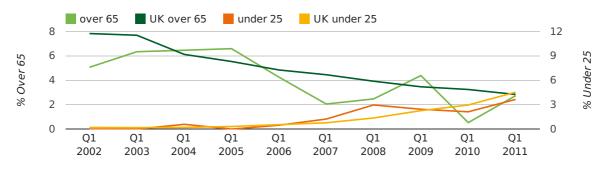

The average age of a director in the first quarter of 2011 was 41.5.

The percentage of directors under the age of 25 was 3.7% compared to the UK figure of 3.0%.

The percentage of directors over the age of 65 was 2.7% compared to the UK figure of 4.3%.