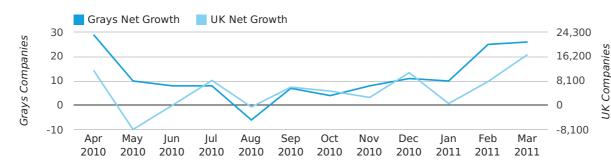

#### Monthly Data (Jan, Feb & Mar 2011)

|                    | JANUARY   | FEBRUARY  | MARCH     |
|--------------------|-----------|-----------|-----------|
| NET GROWTH IN 2011 | 10        | 25        | 26        |
| NET GROWTH IN 2010 | 12        | 16        | 27        |
| % CHANGE           | -16.7%    | 56.3%     | -3.7%     |
| RECORD YEAR        | 2009 (31) | 2007 (27) | 2007 (43) |

#### net growth by month

In the first quarter of 2011, Grays formed 0.1% of all UK companies.

| FIRST QUARTER (JAN 2011 - MAR 2011) | GRAYS       |
|-------------------------------------|-------------|
| 2011                                | 0.1%        |
| 2010                                | 0.1%        |
| 2009                                | 0.1%        |
| 2008                                | 0.1%        |
| 2007                                | 0.1%        |
| RECORD YEAR (SINCE 1960)            | 1968 (0.2%) |