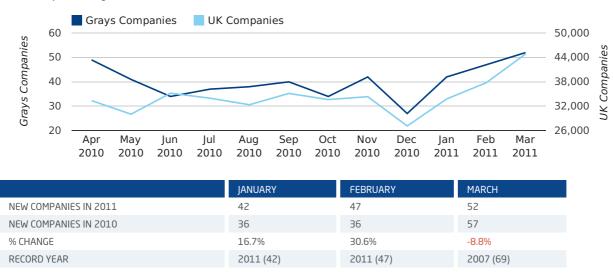

#### Monthly Data (Jan, Feb & Mar 2011)

February 2011 saw a new record in company registrations in Grays when compared to any previous February.

January 2011 saw a new record in company registrations in Grays when compared to any previous January.

## headlines

- February 2011 saw a new record in company registrations in Grays when compared to any previous February.
- January 2011 saw a new record in company registrations in Grays when compared to any previous January.