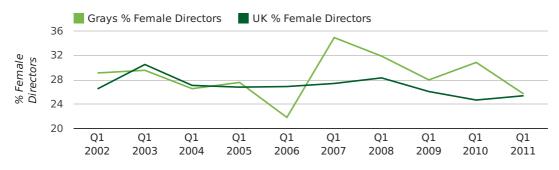

#### director age by quarter

The record first quarter for female directors in Grays was in 1861 when 40.0% of all directors were female.

25.7% of all director appointments in Grays in the first quarter of 2011 were female. This compares to a UK average of 25.4% for the same period.