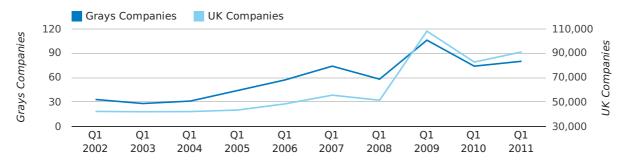

#### new companies by month

A total of 80 companies were dissolved in Grays during the first quarter of 2011 (Jan 2011 - Mar 2011).

This figure is an increase of 8.1% versus the same period last year (Q1 2010). This figure compares well to the UK as a whole, which saw an increase of 10.0% against the same period last year.

| FIRST QUARTER (JAN 2011 - MAR 2011) | GRAYS      | UK             |
|-------------------------------------|------------|----------------|
| 2011                                | 80         | 90,986         |
| 2010                                | 74         | 82,677         |
| % CHANGE                            | 8.1%       | 10.0%          |
| RECORD YEAR                         | 2009 (106) | 2009 (108,060) |

#### dissolved companies by quarter