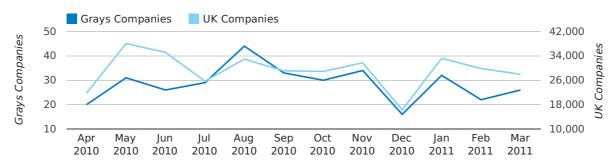

#### Monthly Data (Jan, Feb & Mar 2011)

#### dissolved companies by month

|                          | JANUARY   | FEBRUARY  | MARCH     |
|--------------------------|-----------|-----------|-----------|
| CLOSED COMPANIES IN 2011 | 32        | 22        | 26        |
| CLOSED COMPANIES IN 2010 | 24        | 20        | 30        |
| % CHANGE                 | 33.3%     | 10.0%     | -13%      |
| RECORD YEAR              | 2007 (33) | 2008 (31) | 2009 (83) |