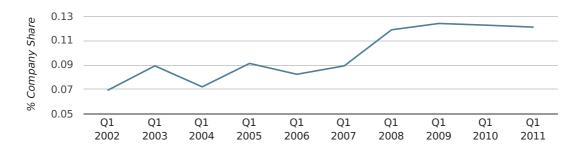

#### net growth by month

In the first quarter of 2011, Grays formed 0.1% of all UK companies.

| FIRST QUARTER (JAN 2011 - MAR 2011) | GRAYS       |
|-------------------------------------|-------------|
| 2011                                | 0.1%        |
| 2010                                | 0.1%        |
| 2009                                | 0.1%        |
| 2008                                | 0.1%        |
| 2007                                | 0.1%        |
| RECORD YEAR (SINCE 1960)            | 1968 (0.2%) |

company share by quarter

Monthly Data (Jan, Feb & Mar 2011)

company share by month

|                            | JANUARY     | FEBRUARY    | MARCH       |
|----------------------------|-------------|-------------|-------------|
| UK FORMATION SHARE IN 2011 | 0.1%        | 0.1%        | 0.1%        |
| UK FORMATION SHARE IN 2010 | 0.1%        | 0.1%        | 0.1%        |
| % CHANGE                   | 0.6%        | 14.9%       | -13.0%      |
| RECORD YEAR                | 1966 (0.2%) | 1968 (0.3%) | 1963 (0.4%) |