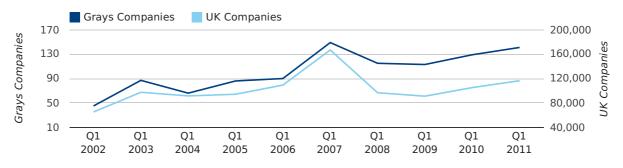

A total of 141 companies were registered in Grays during the first quarter of 2011 (Jan 2011 - Mar 2011).

This figure is an increase of 9.3% versus the same period last year (Q1 2010). This figure compares equally to the UK as a whole, which saw an increase of 10.7% against the same period last year.

| FIRST QUARTER (JAN 2011 - MAR 2011) | GRAYS      | UK             |
|-------------------------------------|------------|----------------|
| 2011                                | 141        | 116,391        |
| 2010                                | 129        | 105,137        |
| % CHANGE                            | 9.3%       | 10.7%          |
| RECORD YEAR                         | 2007 (149) | 2007 (166,814) |

#### new companies by quarter