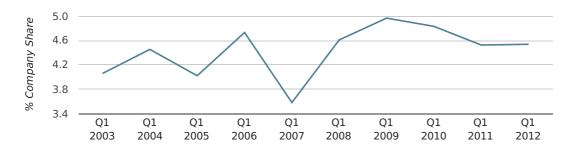

#### Monthly Data (Jan, Feb & Mar 2012)

In the first quarter of 2012, Greater Manchester formed 4.5% of all UK companies.

| FIRST QUARTER (JAN 2012 - MAR 2012) | GREATER MANCHESTER |
|-------------------------------------|--------------------|
| 2012                                | 4.5%               |
| 2011                                | 4.5%               |
| 2010                                | 4.8%               |
| 2009                                | 5.0%               |
| 2008                                | 4.6%               |
| RECORD YEAR (SINCE 1960)            | 1983 (5.8%)        |

company share by quarter

Monthly Data (Jan, Feb & Mar 2012)

company share by month

|                            | JANUARY     | FEBRUARY    | MARCH       |
|----------------------------|-------------|-------------|-------------|
| UK FORMATION SHARE IN 2012 | 4.6%        | 4.6%        | 4.5%        |
| UK FORMATION SHARE IN 2011 | 4.6%        | 4.6%        | 4.4%        |
| % CHANGE                   | 0.7%        | -1.7%       | 1.6%        |
| RECORD YEAR                | 1983 (6.4%) | 1965 (6.4%) | 1968 (6.0%) |