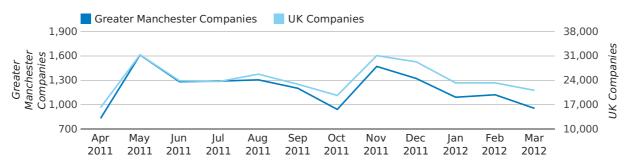

Net company growth for Greater Manchester during the first quarter of 2012 (Jan 2012 - Mar 2012) was 2,804 companies.

This represents an increase of 168.3% on the same period last year.

| FIRST QUARTER (JAN 2012 - MAR 2012) | GREATER MANCHESTER | UK             |
|-------------------------------------|--------------------|----------------|
| 2012                                | 2,804              | 63,915         |
| 2011                                | 1,045              | 25,405         |
| % CHANGE                            | 168.3%             | 151.6%         |
| RECORD YEAR                         | 2007 (3,575)       | 2007 (111,282) |

net growth by quarter