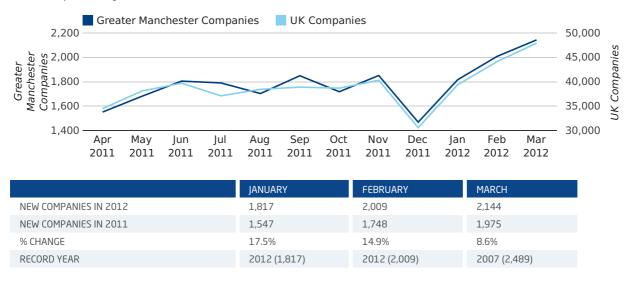

#### Monthly Data (Jan, Feb & Mar 2012)

February 2012 saw a new record in company registrations in Greater Manchester when compared to any previous February.

January 2012 saw a new record in company registrations in Greater Manchester when compared to any previous January.

#### new companies by month

A total of 3,166 companies were dissolved in Greater Manchester during the first quarter of 2012 (Jan 2012 - Mar 2012).

This figure is a decrease of 25.1% versus the same period last year (Q1 2011). This figure compares poorly to the UK as a whole, which saw a decrease of 25.7% against the same period last year.