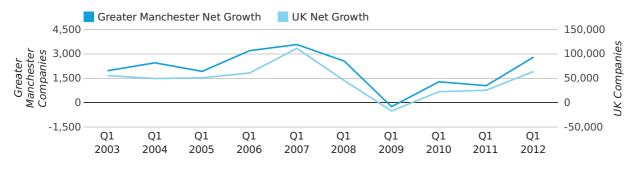

Net company growth for Greater Manchester during the first quarter of 2012 (Jan 2012 - Mar 2012) was 2,804 companies.

This represents an increase of 168.3% on the same period last year.

| FIRST QUARTER (JAN 2012 - MAR 2012) | GREATER MANCHESTER | UK             |
|-------------------------------------|--------------------|----------------|
| 2012                                | 2,804              | 63,915         |
| 2011                                | 1,045              | 25,405         |
| % CHANGE                            | 168.3%             | 151.6%         |
| RECORD YEAR                         | 2007 (3,575)       | 2007 (111,282) |

net growth by quarter