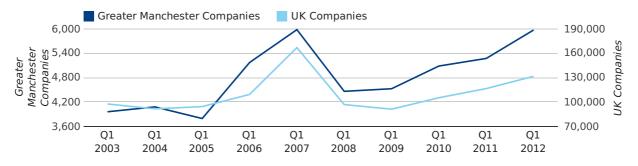

A total of 5,970 companies were registered in Greater Manchester during the first quarter of 2012 (Jan 2012 - Mar 2012).

This figure is an increase of 13.3% versus the same period last year (Q1 2011). This figure compares equally to the UK as a whole, which saw an increase of 13.0% against the same period last year.

| FIRST QUARTER (JAN 2012 - MAR 2012) | GREATER MANCHESTER | UK             |
|-------------------------------------|--------------------|----------------|
| 2012                                | 5,970              | 131,491        |
| 2011                                | 5,270              | 116,391        |
| % CHANGE                            | 13.3%              | 13.0%          |
| RECORD YEAR                         | 2007 (5,979)       | 2007 (166,814) |

new companies by quarter