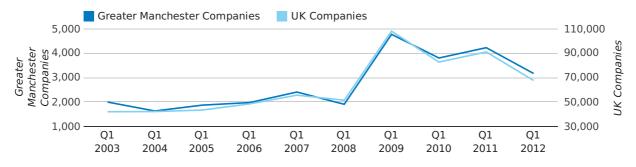

#### new companies by month

A total of 3,166 companies were dissolved in Greater Manchester during the first quarter of 2012 (Jan 2012 - Mar 2012).

This figure is a decrease of 25.1% versus the same period last year (Q1 2011). This figure compares poorly to the UK as a whole, which saw a decrease of 25.7% against the same period last year.

| FIRST QUARTER (JAN 2012 - MAR 2012) | GREATER MANCHESTER | UK             |
|-------------------------------------|--------------------|----------------|
| 2012                                | 3,166              | 67,576         |
| 2011                                | 4,225              | 90,986         |
| % CHANGE                            | -25.1%             | -25.7%         |
| RECORD YEAR                         | 2009 (4,773)       | 2009 (108,060) |

dissolved companies by quarter