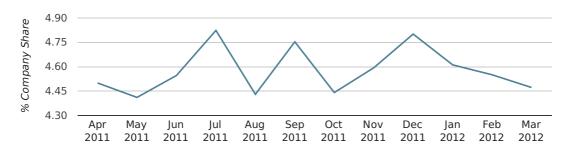

company share by quarter

Monthly Data (Jan, Feb & Mar 2012)

company share by month

|                            | JANUARY     | FEBRUARY    | MARCH       |
|----------------------------|-------------|-------------|-------------|
| UK FORMATION SHARE IN 2012 | 4.6%        | 4.6%        | 4.5%        |
| UK FORMATION SHARE IN 2011 | 4.6%        | 4.6%        | 4.4%        |
| % CHANGE                   | 0.7%        | -1.7%       | 1.6%        |
| RECORD YEAR                | 1983 (6.4%) | 1965 (6.4%) | 1968 (6.0%) |