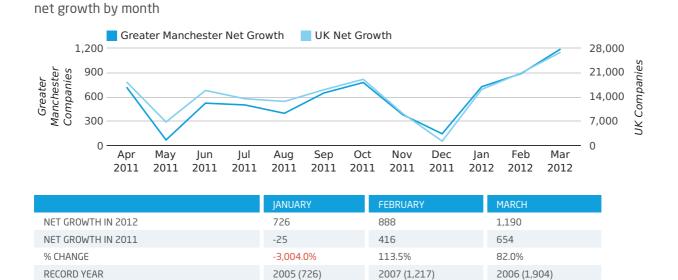

#### Monthly Data (Jan, Feb & Mar 2012)

In the first quarter of 2012, Greater Manchester formed 4.5% of all UK companies.

| FIRST QUARTER (JAN 2012 - MAR 2012) | GREATER MANCHESTER |
|-------------------------------------|--------------------|
| 2012                                | 4.5%               |
| 2011                                | 4.5%               |
| 2010                                | 4.8%               |
| 2009                                | 5.0%               |
| 2008                                | 4.6%               |
| RECORD YEAR (SINCE 1960)            | 1983 (5.8%)        |

company share by quarter

Monthly Data (Jan, Feb & Mar 2012)

company share by month

|                            | JANUARY     | FEBRUARY    | MARCH       |
|----------------------------|-------------|-------------|-------------|
| UK FORMATION SHARE IN 2012 | 4.6%        | 4.6%        | 4.5%        |
| UK FORMATION SHARE IN 2011 | 4.6%        | 4.6%        | 4.4%        |
| % CHANGE                   | 0.7%        | -1.7%       | 1.6%        |
| RECORD YEAR                | 1983 (6.4%) | 1965 (6.4%) | 1968 (6.0%) |