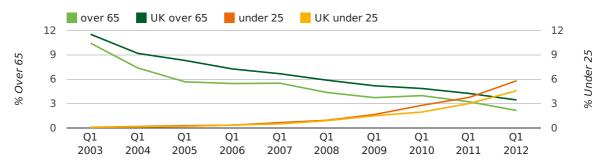

The average age of a director in the first quarter of 2012 was 41.0.

The percentage of directors under the age of 25 was 5.8% compared to the UK figure of 4.6%.

The percentage of directors over the age of 65 was 2.2% compared to the UK figure of 3.5%.

#### director age by quarter