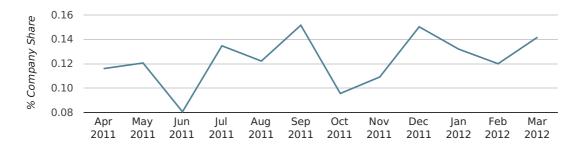

## Monthly Data (Jan, Feb & Mar 2012)

### company share by month

|                            | JANUARY     | FEBRUARY    | MARCH       |
|----------------------------|-------------|-------------|-------------|
| UK FORMATION SHARE IN 2012 | 0.1%        | 0.1%        | 0.1%        |
| UK FORMATION SHARE IN 2011 | 0.1%        | 0.1%        | 0.1%        |
| % CHANGE                   | 14.4%       | -9.4%       | 27.2%       |
| RECORD YEAR                | 1962 (0.4%) | 1964 (0.4%) | 1969 (0.2%) |