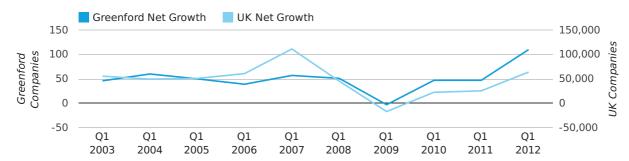

Q1 2012 saw a new record in net growth in Greenford when compared to any previous Q1.

Q1 2012 was a record quarter for net growth in Greenford when compared to any quarter in history.

Net company growth for Greenford during the first quarter of 2012 (Jan 2012 - Mar 2012) was 110 companies.

This represents an increase of 134.0% on the same period last year.

| FIRST QUARTER (JAN 2012 - MAR 2012) | GREENFORD  | UK             |
|-------------------------------------|------------|----------------|
| 2012                                | 110        | 63,915         |
| 2011                                | 47         | 25,405         |
| % CHANGE                            | 134.0%     | 151.6%         |
| RECORD YEAR                         | 2012 (110) | 2007 (111,282) |

#### net growth by quarter