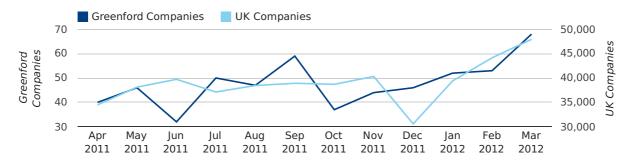

#### net growth by quarter

Q1 2012 saw a new record in net growth in Greenford when compared to any previous Q1.

Q1 2012 was a record quarter for net growth in Greenford when compared to any quarter in history.

Net company growth for Greenford during the first quarter of 2012 (Jan 2012 - Mar 2012) was 110 companies.

This represents an increase of 134.0% on the same period last year.

| FIRST QUARTER (JAN 2012 - MAR 2012) | GREENFORD  | UK             |
|-------------------------------------|------------|----------------|
| 2012                                | 110        | 63,915         |
| 2011                                | 47         | 25,405         |
| % CHANGE                            | 134.0%     | 151.6%         |
| RECORD YEAR                         | 2012 (110) | 2007 (111,282) |

## Monthly Data (Jan, Feb & Mar 2012)

- March 2012 saw a new record in net growth in Greenford when compared to any previous March.
- March 2012 was a record month for net growth in Greenford when compared to any month in history.
- February 2012 saw a new record in net growth in Greenford when compared to any previous February.

### net growth by month

|                    | JANUARY   | FEBRUARY  | MARCH     |
|--------------------|-----------|-----------|-----------|
| NET GROWTH IN 2012 | 27        | 34        | 49        |
| NET GROWTH IN 2011 | 10        | 17        | 20        |
| % CHANGE           | 170.0%    | 100.0%    | 145.0%    |
| RECORD YEAR        | 2009 (34) | 2012 (34) | 2012 (49) |