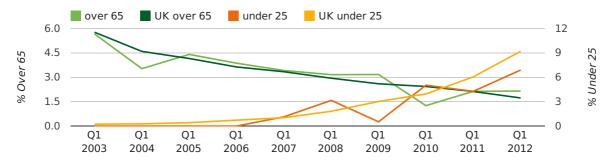

The average age of a director in the first quarter of 2012 was 38.6.

The percentage of directors under the age of 25 was 6.9% compared to the UK figure of 4.6%.

The percentage of directors over the age of 65 was 2.2% compared to the UK figure of 3.5%.