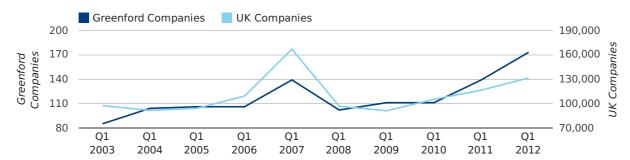

#### new companies by quarter

Q1 2012 saw a new record in company registrations in Greenford when compared to any previous Q1.

Q1 2012 was a record quarter for company registrations in Greenford when compared to any quarter in history.

A total of 173 companies were registered in Greenford during the first quarter of 2012 (Jan 2012 - Mar 2012).

This figure is an increase of 24.5% versus the same period last year (Q1 2011). This figure compares well to the UK as a whole, which saw an increase of 13.0% against the same period last year.

| FIRST QUARTER (JAN 2012 - MAR 2012) | GREENFORD  | UK             |
|-------------------------------------|------------|----------------|
| 2012                                | 173        | 131,491        |
| 2011                                | 139        | 116,391        |
| % CHANGE                            | 24.5%      | 13.0%          |
| RECORD YEAR                         | 2012 (173) | 2007 (166,814) |