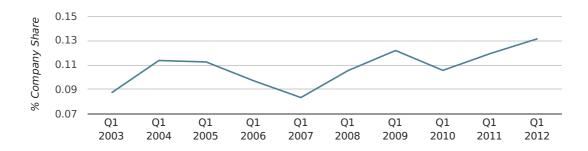

In the first quarter of 2012, Greenford formed 0.1% of all UK companies.

| FIRST QUARTER (JAN 2012 - MAR 2012) | GREENFORD   |
|-------------------------------------|-------------|
| 2012                                | 0.1%        |
| 2011                                | 0.1%        |
| 2010                                | 0.1%        |
| 2009                                | 0.1%        |
| 2008                                | 0.1%        |
| RECORD YEAR (SINCE 1960)            | 1964 (0.2%) |

### company share by quarter