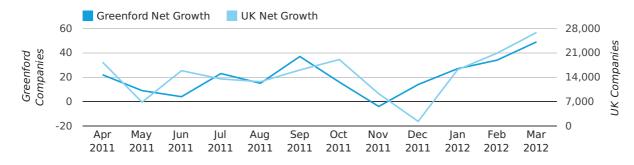

## Monthly Data (Jan, Feb & Mar 2012)

- March 2012 saw a new record in net growth in Greenford when compared to any previous March.
- March 2012 was a record month for net growth in Greenford when compared to any month in history.
- February 2012 saw a new record in net growth in Greenford when compared to any previous February.

### net growth by month

|                    | JANUARY   | FEBRUARY  | MARCH     |
|--------------------|-----------|-----------|-----------|
| NET GROWTH IN 2012 | 27        | 34        | 49        |
| NET GROWTH IN 2011 | 10        | 17        | 20        |
| % CHANGE           | 170.0%    | 100.0%    | 145.0%    |
| RECORD YEAR        | 2009 (34) | 2012 (34) | 2012 (49) |