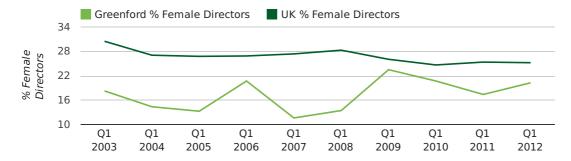

### director age by quarter

The record first quarter for female directors in Greenford was in 1861 when 40.0% of all directors were female.

20.3% of all director appointments in Greenford in the first quarter of 2012 were female. This compares to a UK average of 25.3% for the same period.