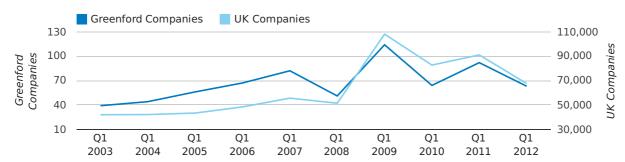

#### dissolved companies by quarter

A total of 63 companies were dissolved in Greenford during the first quarter of 2012 (Jan 2012 - Mar 2012).

This figure is a decrease of 31.5% versus the same period last year (Q1 2011). This figure compares well to the UK as a whole, which saw a decrease of 25.7% against the same period last year.

| FIRST QUARTER (JAN 2012 - MAR 2012) | GREENFORD  | UK             |
|-------------------------------------|------------|----------------|
| 2012                                | 63         | 67,576         |
| 2011                                | 92         | 90,986         |
| % CHANGE                            | -31.5%     | -25.7%         |
| RECORD YEAR                         | 2009 (114) | 2009 (108,060) |

### Monthly Data (Jan, Feb & Mar 2012)

dissolved companies by month

|                          | JANUARY   | FEBRUARY  | MARCH     |
|--------------------------|-----------|-----------|-----------|
| CLOSED COMPANIES IN 2012 | 25        | 19        | 19        |
| CLOSED COMPANIES IN 2011 | 29        | 33        | 30        |
| % CHANGE                 | -13.8%    | -42.4%    | -37%      |
| RECORD YEAR              | 2006 (35) | 2011 (33) | 2009 (93) |