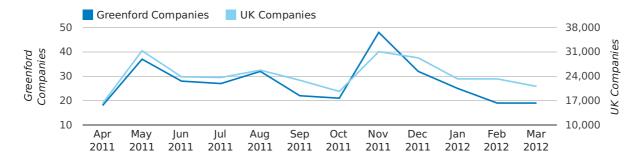

### company share by quarter

In the first quarter of 2012, Greenford formed 0.1% of all UK companies.

| FIRST QUARTER (JAN 2012 - MAR 2012) | GREENFORD   |
|-------------------------------------|-------------|
| 2012                                | 0.1%        |
| 2011                                | 0.1%        |
| 2010                                | 0.1%        |
| 2009                                | 0.1%        |
| 2008                                | 0.1%        |
| RECORD YEAR (SINCE 1960)            | 1964 (0.2%) |