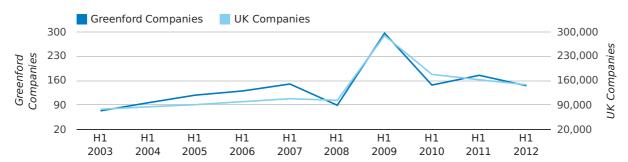

The first half of 2012 saw a new record in net growth in Greenford when compared to any previous first half year.

The first half of 2012 was a record first half year for net growth in Greenford when compared to any half year in history.

In the first half of 2012 the company register for Greenford increased by 173 companies. This figure is 111.0% higher than last year, which compares well to a UK increase of 58.6%.

| HALF YEAR (JAN-JUN) | GREENFORD  | UK             |
|---------------------|------------|----------------|
| 2012                | 173        | 105,357        |
| 2011                | 82         | 66,425         |
| % CHANGE            | 111.0%     | 58.6%          |
| RECORD YEAR         | 2012 (173) | 2007 (171,296) |