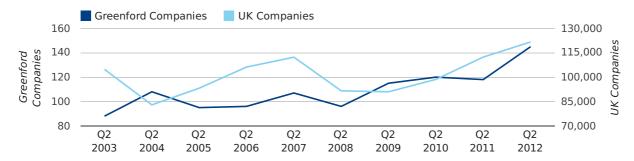

## Quarterly Data (Q2 Apr-Jun 2012)

Q2 2012 saw a new record in company registrations in Greenford when compared to any previous Q2.

A total of 145 companies were registered in Greenford during the second quarter of 2012 (Apr 2012 - Jun 2012).

This figure is an increase of 22.9% versus the same period last year (Q2 2011). This figure compares well to the UK as a whole, which saw an increase of 8.3% against the same period last year.

| SECOND QUARTER (APR 2012 - JUN 2012) | GREENFORD  | UK             |
|--------------------------------------|------------|----------------|
| 2012                                 | 145        | 121,659        |
| 2011                                 | 118        | 112,344        |
| % CHANGE                             | 22.9%      | 8.3%           |
| RECORD YEAR                          | 2012 (145) | 2012 (121,659) |