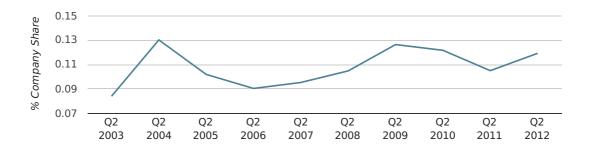

## Quarterly Data (Q2 Apr-Jun 2012)

In the second quarter of 2012, Greenford formed 0.1% of all UK companies.

| SECOND QUARTER (APR 2012 - JUN 2012) | GREENFORD   |
|--------------------------------------|-------------|
| 2012                                 | 0.1%        |
| 2011                                 | 0.1%        |
| 2010                                 | 0.1%        |
| 2009                                 | 0.1%        |
| 2008                                 | 0.1%        |
| RECORD YEAR (SINCE 1960)             | 1968 (0.2%) |

## company share by quarter