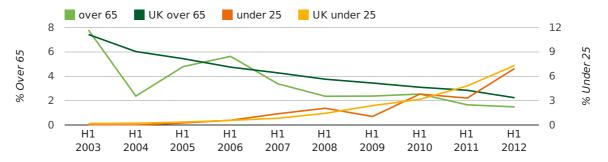

The average age of a director in the first half of 2012 was 38.2.

The percentage of directors under the age of 25 was 7.0% compared to the UK figure of 4.9%.

The percentage of directors over the age of 65 was 1.5% compared to the UK figure of 3.4%.

## director age by half year

## Quarterly Data (Q2 Apr-Jun 2012)

The average age of a director in the second quarter of 2012 was 37.6.

The percentage of directors under the age of 25 was 7.1% compared to the UK figure of 5.2%.

The percentage of directors over the age of 65 was 0.6% compared to the UK figure of 3.3%.

#### director age by quarter

The record first half year for female directors in Greenford was 1861 when 40.0% of all directors were female.

19.0% of all director appointments in Greenford in the first half of 2012 were female. This compares to a UK average of 23.4% for the same period.