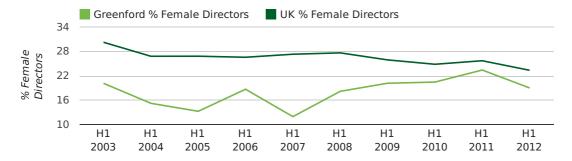

#### director age by quarter

The record first half year for female directors in Greenford was 1861 when 40.0% of all directors were female.

19.0% of all director appointments in Greenford in the first half of 2012 were female. This compares to a UK average of 23.4% for the same period.

#### director gender by half year