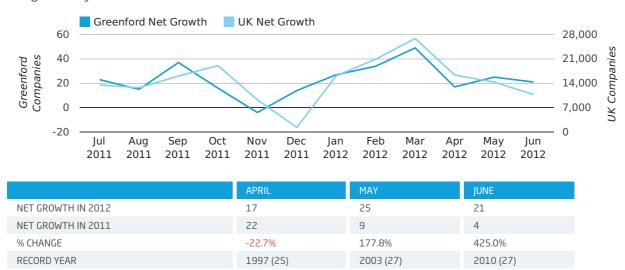

The first half of 2012 saw a new record in net growth in Greenford when compared to any previous first half year.

The first half of 2012 was a record first half year for net growth in Greenford when compared to any half year in history.

In the first half of 2012 the company register for Greenford increased by 173 companies. This figure is 111.0% higher than last year, which compares well to a UK increase of 58.6%.

| HALF YEAR (JAN-JUN) | GREENFORD  | UK             |
|---------------------|------------|----------------|
| 2012                | 173        | 105,357        |
| 2011                | 82         | 66,425         |
| % CHANGE            | 111.0%     | 58.6%          |
| RECORD YEAR         | 2012 (173) | 2007 (171,296) |

#### net growth by half year

## Quarterly Data (Q2 Apr-Jun 2012)

Q2 2012 saw a new record in net growth in Greenford when compared to any previous Q2.

Net company growth for Greenford during the second quarter of 2012 (Apr 2012 - Jun 2012) was 63 companies.

This represents an increase of 80.0% on the same period last year.

| SECOND QUARTER (APR 2012 - JUN 2012) | GREENFORD | UK            |
|--------------------------------------|-----------|---------------|
| 2012                                 | 63        | 41,442        |
| 2011                                 | 35        | 41,020        |
| % CHANGE                             | 80.0%     | 1.0%          |
| RECORD YEAR                          | 2012 (63) | 2003 (69,274) |

## Monthly Data (Apr, May & Jun 2012)

## net growth by month

The first half of 2012 saw a new record in UK company share in Greenford when compared to any previous first half year.

In the first half of 2012 Greenford formed 0.1% of all UK companies. This is the same as the 2011 figure of 0.1%.