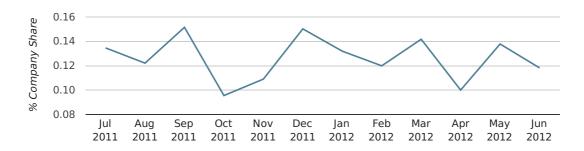

# Monthly Data (Apr, May & Jun 2012)

## company share by month

|                            | APRIL       | MAY         | JUNE        |
|----------------------------|-------------|-------------|-------------|
| UK FORMATION SHARE IN 2012 | 0.1%        | 0.1%        | 0.1%        |
| UK FORMATION SHARE IN 2011 | 0.1%        | 0.1%        | 0.1%        |
| % CHANGE                   | -13.7%      | 14.3%       | 46.8%       |
| RECORD YEAR                | 1961 (0.2%) | 1975 (0.3%) | 1968 (0.6%) |