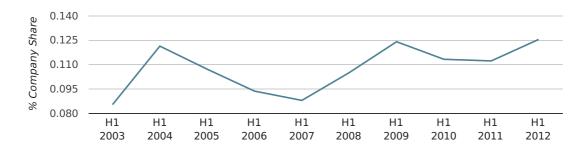

## net growth by month

The first half of 2012 saw a new record in UK company share in Greenford when compared to any previous first half year.

In the first half of 2012 Greenford formed 0.1% of all UK companies. This is the same as the 2011 figure of 0.1%.

| HALF YEAR (JAN-JUN)      | GREENFORD   |
|--------------------------|-------------|
| 2012                     | 0.1%        |
| 2011                     | 0.1%        |
| 2010                     | 0.1%        |
| 2009                     | 0.1%        |
| 2008                     | 0.1%        |
| RECORD YEAR (SINCE 1960) | 2012 (0.1%) |

## company share by half year