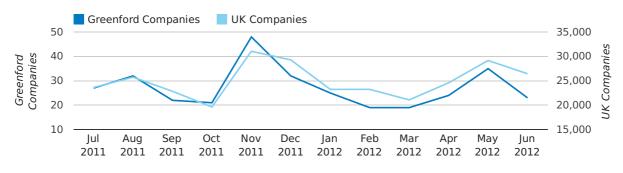

## Monthly Data (Apr, May & Jun 2012)

May 2012 saw a new record in company registrations in Greenford when compared to any previous May.

#### new companies by month

|                       | APRIL     | MAY       | JUNE      |
|-----------------------|-----------|-----------|-----------|
| NEW COMPANIES IN 2012 | 41        | 60        | 44        |
| NEW COMPANIES IN 2011 | 40        | 46        | 32        |
| % CHANGE              | 2.5%      | 30.4%     | 37.5%     |
| RECORD YEAR           | 2009 (49) | 2012 (60) | 2010 (56) |