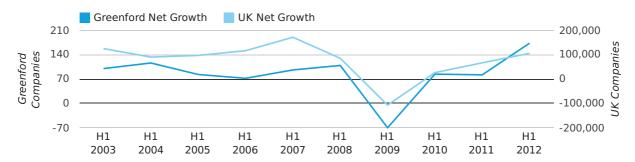

The first half of 2012 saw a new record in net growth in Greenford when compared to any previous first half year.

The first half of 2012 was a record first half year for net growth in Greenford when compared to any half year in history.

In the first half of 2012 the company register for Greenford increased by 173 companies. This figure is 111.0% higher than last year, which compares well to a UK increase of 58.6%.

| HALF YEAR (JAN-JUN) | GREENFORD  | UK             |
|---------------------|------------|----------------|
| 2012                | 173        | 105,357        |
| 2011                | 82         | 66,425         |
| % CHANGE            | 111.0%     | 58.6%          |
| RECORD YEAR         | 2012 (173) | 2007 (171,296) |

#### net growth by half year