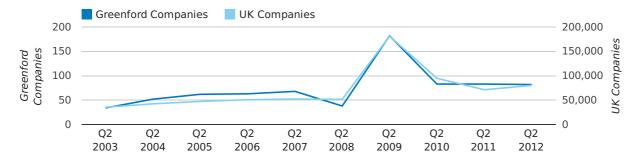

The first half of 2012 saw a new record in company registrations in Greenford when compared to any previous first half year.

The first half of 2012 was a record first half year for company registrations in Greenford when compared to any half year in history.

In the first half of 2012 a total of 318 companies were formed in Greenford. This figure is 23.7% higher than last year, which compares well to the UK wide figure of 10.7%.

The highest total for a first half year in Greenford occurred in 2012 when a total of 318 were formed.

| HALF YEAR (JAN-JUN) | GREENFORD  | UK             |
|---------------------|------------|----------------|
| 2012                | 318        | 253,150        |
| 2011                | 257        | 228,735        |
| % CHANGE            | 23.7%      | 10.7%          |
| RECORD YEAR         | 2012 (318) | 2007 (279,097) |

## Quarterly Data (Q2 Apr-Jun 2012)

Q2 2012 saw a new record in company registrations in Greenford when compared to any previous Q2.

A total of 145 companies were registered in Greenford during the second quarter of 2012 (Apr 2012 - Jun 2012).

This figure is an increase of 22.9% versus the same period last year (Q2 2011). This figure compares well to the UK as a whole, which saw an increase of 8.3% against the same period last year.

| SECOND QUARTER (APR 2012 - JUN 2012) | GREENFORD  | UK             |
|--------------------------------------|------------|----------------|
| 2012                                 | 145        | 121,659        |
| 2011                                 | 118        | 112,344        |
| % CHANGE                             | 22.9%      | 8.3%           |
| RECORD YEAR                          | 2012 (145) | 2012 (121,659) |