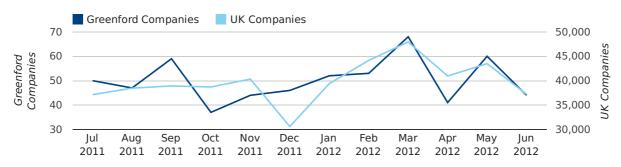

## Monthly Data (Apr, May & Jun 2012)

May 2012 saw a new record in company registrations in Greenford when compared to any previous May.

#### new companies by month

|                       | APRIL     | MAY       | JUNE      |
|-----------------------|-----------|-----------|-----------|
| NEW COMPANIES IN 2012 | 41        | 60        | 44        |
| NEW COMPANIES IN 2011 | 40        | 46        | 32        |
| % CHANGE              | 2.5%      | 30.4%     | 37.5%     |
| RECORD YEAR           | 2009 (49) | 2012 (60) | 2010 (56) |