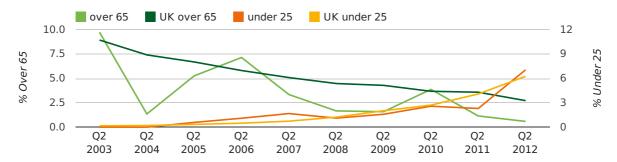

## Quarterly Data (Q2 Apr-Jun 2012)

The average age of a director in the second quarter of 2012 was 37.6.

The percentage of directors under the age of 25 was 7.1% compared to the UK figure of 5.2%.

The percentage of directors over the age of 65 was 0.6% compared to the UK figure of 3.3%.

#### director age by quarter

The record first half year for female directors in Greenford was 1861 when 40.0% of all directors were female.

19.0% of all director appointments in Greenford in the first half of 2012 were female. This compares to a UK average of 23.4% for the same period.