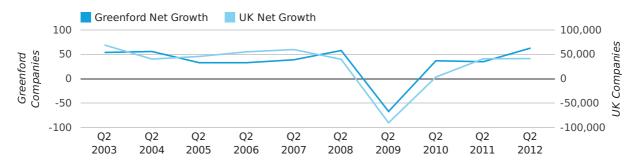

## Quarterly Data (Q2 Apr-Jun 2012)

Q2 2012 saw a new record in net growth in Greenford when compared to any previous Q2.

Net company growth for Greenford during the second quarter of 2012 (Apr 2012 - Jun 2012) was 63 companies.

This represents an increase of 80.0% on the same period last year.

| SECOND QUARTER (APR 2012 - JUN 2012) | GREENFORD | UK            |
|--------------------------------------|-----------|---------------|
| 2012                                 | 63        | 41,442        |
| 2011                                 | 35        | 41,020        |
| % CHANGE                             | 80.0%     | 1.0%          |
| RECORD YEAR                          | 2012 (63) | 2003 (69,274) |

#### net growth by quarter