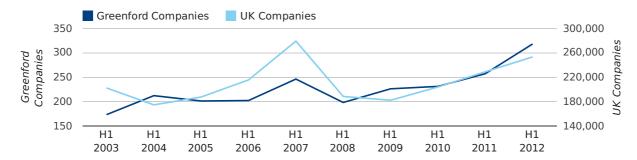

The first half of 2012 saw a new record in company registrations in Greenford when compared to any previous first half year.

The first half of 2012 was a record first half year for company registrations in Greenford when compared to any half year in history.

In the first half of 2012 a total of 318 companies were formed in Greenford. This figure is 23.7% higher than last year, which compares well to the UK wide figure of 10.7%.

The highest total for a first half year in Greenford occurred in 2012 when a total of 318 were formed.

| HALF YEAR (JAN-JUN) | GREENFORD  | UK             |
|---------------------|------------|----------------|
| 2012                | 318        | 253,150        |
| 2011                | 257        | 228,735        |
| % CHANGE            | 23.7%      | 10.7%          |
| RECORD YEAR         | 2012 (318) | 2007 (279,097) |