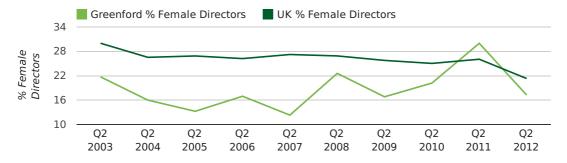

## Quarterly Data (Q2 Apr-Jun 2012)

The record second quarter for female directors in Greenford was in 1866 when 66.7% of all directors were female.

17.3% of all director appointments in Greenford in the second quarter of 2012 were female. This compares to a UK average of 21.3% for the same period.

## director gender by quarter

naming trends  $\operatorname{duport} \omega$ 