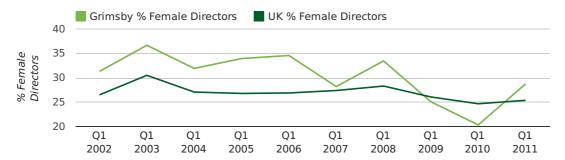

#### director age by quarter

The record first quarter for female directors in Grimsby was in 1861 when 40.0% of all directors were female.

28.8% of all director appointments in Grimsby in the first quarter of 2011 were female. This compares to a UK average of 25.4% for the same period.