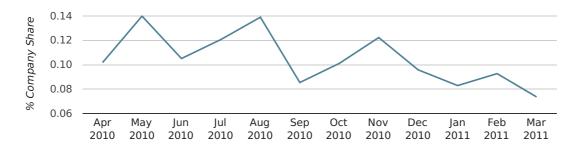

## Monthly Data (Jan, Feb & Mar 2011)

#### company share by month

|                            | JANUARY     | FEBRUARY    | MARCH       |
|----------------------------|-------------|-------------|-------------|
| UK FORMATION SHARE IN 2011 | 0.1%        | 0.1%        | 0.1%        |
| UK FORMATION SHARE IN 2010 | 0.2%        | 0.1%        | 0.1%        |
| % CHANGE                   | -45.1%      | -21.0%      | -42.8%      |
| RECORD YEAR                | 1993 (0.4%) | 1992 (0.5%) | 1968 (0.9%) |