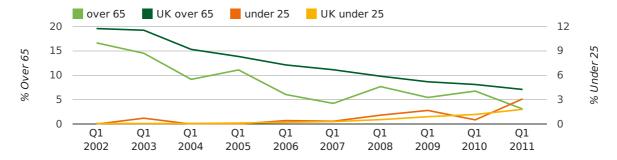

The average age of a director in the first quarter of 2011 was 44.5.

The percentage of directors under the age of 25 was 3.1% compared to the UK figure of 3.0%.

The percentage of directors over the age of 65 was 3.1% compared to the UK figure of 4.3%.

#### director age by quarter

The record first quarter for female directors in Grimsby was in 1861 when 40.0% of all directors were female.

28.8% of all director appointments in Grimsby in the first quarter of 2011 were female. This compares to a UK average of 25.4% for the same period.