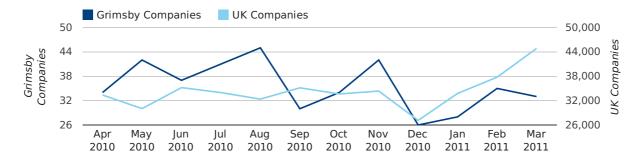

A total of 96 companies were registered in Grimsby during the first quarter of 2011 (Jan 2011 - Mar 2011).

This figure is a decrease of 30.4% versus the same period last year (Q1 2010). This figure compares badly to the UK as a whole, which saw an increase of 10.7% against the same period last year.

#### new companies by month

|                       | JANUARY   | FEBRUARY  | MARCH      |
|-----------------------|-----------|-----------|------------|
| NEW COMPANIES IN 2011 | 28        | 35        | 33         |
| NEW COMPANIES IN 2010 | 44        | 39        | 55         |
| % CHANGE              | -36.4%    | -10.3%    | -40.0%     |
| RECORD YEAR           | 2003 (84) | 2003 (57) | 2003 (103) |