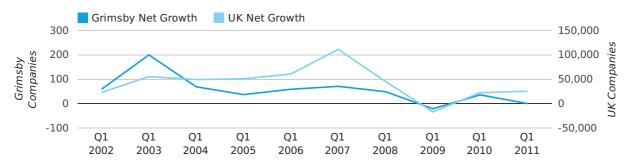

Net company growth for Grimsby during the first quarter of 2011 (Jan 2011 - Mar 2011) was 0 companies.

This represents a decrease of 100.0% on the same period last year.

| FIRST QUARTER (JAN 2011 - MAR 2011) | GRIMSBY    | UK             |
|-------------------------------------|------------|----------------|
| 2011                                | 0          | 25,405         |
| 2010                                | 36         | 22,460         |
| % CHANGE                            | -100.0%    | 13.1%          |
| RECORD YEAR                         | 2003 (200) | 2007 (111,282) |

#### net growth by quarter