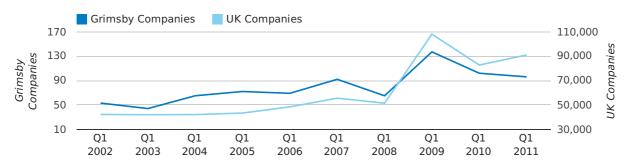

A total of 96 companies were dissolved in Grimsby during the first quarter of 2011 (Jan 2011 - Mar 2011).

This figure is a decrease of 5.9% versus the same period last year (Q1 2010). This figure compares well to the UK as a whole, which saw an increase of 10.0% against the same period last year.

| FIRST QUARTER (JAN 2011 - MAR 2011) | GRIMSBY    | UK             |
|-------------------------------------|------------|----------------|
| 2011                                | 96         | 90,986         |
| 2010                                | 102        | 82,677         |
| % CHANGE                            | -5.9%      | 10.0%          |
| RECORD YEAR                         | 2009 (137) | 2009 (108,060) |

#### dissolved companies by quarter