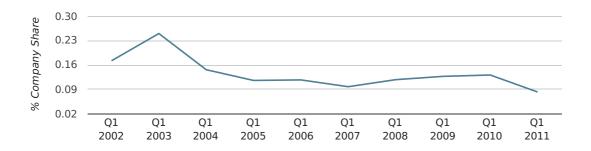

In the first quarter of 2011, Grimsby formed 0.1% of all UK companies.

| FIRST QUARTER (JAN 2011 - MAR 2011) | GRIMSBY     |
|-------------------------------------|-------------|
| 2011                                | 0.1%        |
| 2010                                | 0.1%        |
| 2009                                | 0.1%        |
| 2008                                | 0.1%        |
| 2007                                | 0.1%        |
| RECORD YEAR (SINCE 1960)            | 1968 (0.4%) |

#### company share by quarter