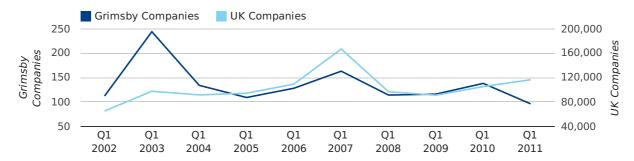

A total of 96 companies were registered in Grimsby during the first quarter of 2011 (Jan 2011 - Mar 2011).

This figure is a decrease of 30.4% versus the same period last year (Q1 2010). This figure compares badly to the UK as a whole, which saw an increase of 10.7% against the same period last year.

| FIRST QUARTER (JAN 2011 - MAR 2011) | GRIMSBY    | UK             |
|-------------------------------------|------------|----------------|
| 2011                                | 96         | 116,391        |
| 2010                                | 138        | 105,137        |
| % CHANGE                            | -30.4%     | 10.7%          |
| RECORD YEAR                         | 2003 (244) | 2007 (166,814) |

#### new companies by quarter