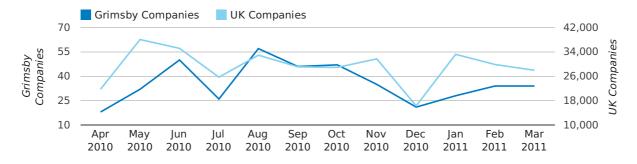

A total of 96 companies were dissolved in Grimsby during the first quarter of 2011 (Jan 2011 - Mar 2011).

This figure is a decrease of 5.9% versus the same period last year (Q1 2010). This figure compares well to the UK as a whole, which saw an increase of 10.0% against the same period last year.

#### Monthly Data (Jan, Feb & Mar 2011)

dissolved companies by month

|                          | JANUARY   | FEBRUARY  | MARCH     |
|--------------------------|-----------|-----------|-----------|
| CLOSED COMPANIES IN 2011 | 28        | 34        | 34        |
| CLOSED COMPANIES IN 2010 | 32        | 29        | 41        |
| % CHANGE                 | -12.5%    | 17.2%     | -17%      |
| RECORD YEAR              | 2006 (34) | 2008 (40) | 2009 (83) |