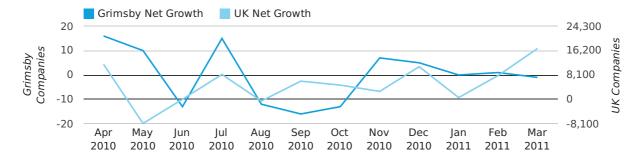

### Monthly Data (Jan, Feb & Mar 2011)

#### net growth by month

|                    | JANUARY   | FEBRUARY  | MARCH     |
|--------------------|-----------|-----------|-----------|
| NET GROWTH IN 2011 | 0         | 1         | -1        |
| NET GROWTH IN 2010 | 12        | 10        | 14        |
| % CHANGE           | -100.0%   | -90.0%    | -107.1%   |
| RECORD YEAR        | 2003 (72) | 2003 (42) | 2003 (86) |