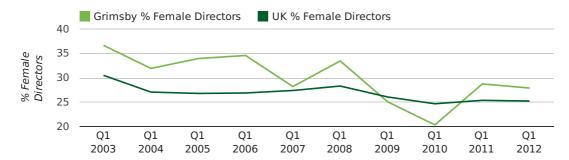

#### director age by quarter

The record first quarter for female directors in Grimsby was in 1861 when 40.0% of all directors were female.

27.9% of all director appointments in Grimsby in the first quarter of 2012 were female. This compares to a UK average of 25.3% for the same period.