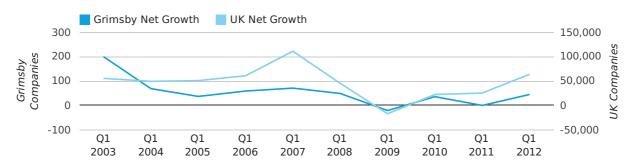

Net company growth for Grimsby during the first quarter of 2012 (Jan 2012 - Mar 2012) was 45 companies.

This represents an increase of 0.0% on the same period last year.

| FIRST QUARTER (JAN 2012 - MAR 2012) | GRIMSBY    | UK             |
|-------------------------------------|------------|----------------|
| 2012                                | 45         | 63,915         |
| 2011                                | 0          | 25,405         |
| % CHANGE                            | 0.0%       | 151.6%         |
| RECORD YEAR                         | 2003 (200) | 2007 (111,282) |

#### net growth by quarter