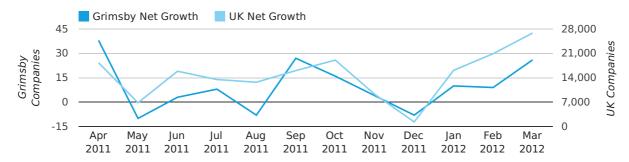

Net company growth for Grimsby during the first quarter of 2012 (Jan 2012 - Mar 2012) was 45 companies.

This represents an increase of 0.0% on the same period last year.

| FIRST QUARTER (JAN 2012 - MAR 2012) | GRIMSBY    | UK             |
|-------------------------------------|------------|----------------|
| 2012                                | 45         | 63,915         |
| 2011                                | 0          | 25,405         |
| % CHANGE                            | 0.0%       | 151.6%         |
| RECORD YEAR                         | 2003 (200) | 2007 (111,282) |

#### Monthly Data (Jan, Feb & Mar 2012)

#### net growth by month

Warning: Division by zero in  $\sqrt{\sqrt{y}}$  website/confidence-reports/includes/parseBlurb.php(96): eval()'d code on line 1 Warning: Division by zero in  $\sqrt{y}$  website/confidence-reports/includes/parseBlurb.php(96): eval()'d code on line 1

|                    | JANUARY   | FEBRUARY  | MARCH     |
|--------------------|-----------|-----------|-----------|
| NET GROWTH IN 2012 | 10        | 9         | 26        |
| NET GROWTH IN 2011 | 0         | 1         | -1        |
| % CHANGE           | 0.0%      | 800.0%    | -2,700.0% |
| RECORD YEAR        | 2003 (72) | 2003 (42) | 2003 (86) |