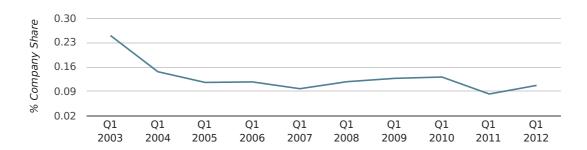

In the first quarter of 2012, Grimsby formed 0.1% of all UK companies.

| FIRST QUARTER (JAN 2012 - MAR 2012) | GRIMSBY     |
|-------------------------------------|-------------|
| 2012                                | 0.1%        |
| 2011                                | 0.1%        |
| 2010                                | 0.1%        |
| 2009                                | 0.1%        |
| 2008                                | 0.1%        |
| RECORD YEAR (SINCE 1960)            | 1968 (0.4%) |

#### company share by quarter