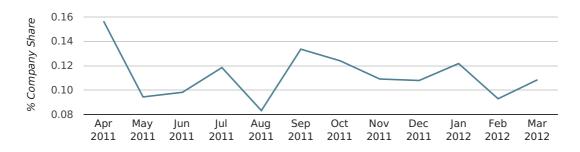

In the first quarter of 2012, Grimsby formed 0.1% of all UK companies.

| FIRST QUARTER (JAN 2012 - MAR 2012) | GRIMSBY     |
|-------------------------------------|-------------|
| 2012                                | 0.1%        |
| 2011                                | 0.1%        |
| 2010                                | 0.1%        |
| 2009                                | 0.1%        |
| 2008                                | 0.1%        |
| RECORD YEAR (SINCE 1960)            | 1968 (0.4%) |

## Monthly Data (Jan, Feb & Mar 2012)

## company share by month

|                            | JANUARY     | FEBRUARY    | MARCH       |
|----------------------------|-------------|-------------|-------------|
| UK FORMATION SHARE IN 2012 | 0.1%        | 0.1%        | 0.1%        |
| UK FORMATION SHARE IN 2011 | 0.1%        | 0.1%        | 0.1%        |
| % CHANGE                   | 46.9%       | 0.2%        | 47.4%       |
| RECORD YEAR                | 1993 (0.4%) | 1992 (0.5%) | 1968 (0.9%) |