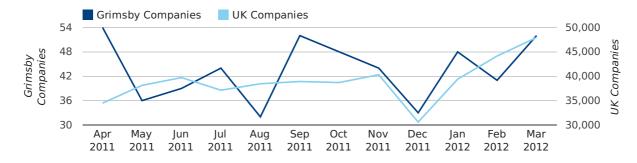

A total of 141 companies were registered in Grimsby during the first quarter of 2012 (Jan 2012 - Mar 2012).

This figure is an increase of 46.9% versus the same period last year (Q1 2011). This figure compares well to the UK as a whole, which saw an increase of 13.0% against the same period last year.

#### Monthly Data (Jan, Feb & Mar 2012)

#### new companies by month

|                       | JANUARY   | FEBRUARY  | MARCH      |
|-----------------------|-----------|-----------|------------|
| NEW COMPANIES IN 2012 | 48        | 41        | 52         |
| NEW COMPANIES IN 2011 | 28        | 35        | 33         |
| % CHANGE              | 71.4%     | 17.1%     | 57.6%      |
| RECORD YEAR           | 2003 (84) | 2003 (57) | 2003 (103) |