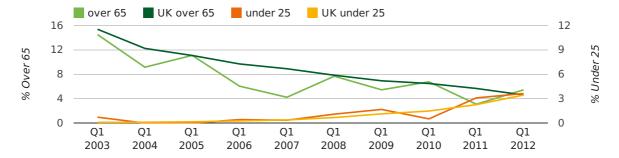

The average age of a director in the first quarter of 2012 was 45.1.

The percentage of directors under the age of 25 was 3.6% compared to the UK figure of 4.6%.

The percentage of directors over the age of 65 was 5.5% compared to the UK figure of 3.5%.