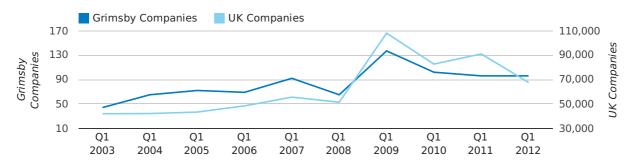

A total of 96 companies were dissolved in Grimsby during the first quarter of 2012 (Jan 2012 - Mar 2012).

This figure is an increase of 0.0% versus the same period last year (Q1 2011). This figure compares poorly to the UK as a whole, which saw a decrease of 25.7% against the same period last year.

| FIRST QUARTER (JAN 2012 - MAR 2012) | GRIMSBY    | UK             |
|-------------------------------------|------------|----------------|
| 2012                                | 96         | 67,576         |
| 2011                                | 96         | 90,986         |
| % CHANGE                            | 0.0%       | -25.7%         |
| RECORD YEAR                         | 2009 (137) | 2009 (108,060) |

#### dissolved companies by quarter