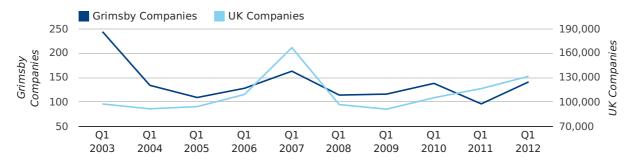

A total of 141 companies were registered in Grimsby during the first quarter of 2012 (Jan 2012 - Mar 2012).

This figure is an increase of 46.9% versus the same period last year (Q1 2011). This figure compares well to the UK as a whole, which saw an increase of 13.0% against the same period last year.

| FIRST QUARTER (JAN 2012 - MAR 2012) | GRIMSBY    | UK             |
|-------------------------------------|------------|----------------|
| 2012                                | 141        | 131,491        |
| 2011                                | 96         | 116,391        |
| % CHANGE                            | 46.9%      | 13.0%          |
| RECORD YEAR                         | 2003 (244) | 2007 (166,814) |

#### new companies by quarter