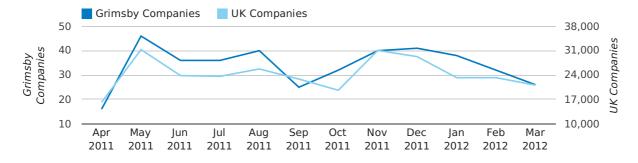

A total of 96 companies were dissolved in Grimsby during the first quarter of 2012 (Jan 2012 - Mar 2012).

This figure is an increase of 0.0% versus the same period last year (Q1 2011). This figure compares poorly to the UK as a whole, which saw a decrease of 25.7% against the same period last year.

#### Monthly Data (Jan, Feb & Mar 2012)

January 2012 saw a new record in company closures in Grimsby when compared to any previous January.

#### dissolved companies by month

|                          | JANUARY   | FEBRUARY  | MARCH     |
|--------------------------|-----------|-----------|-----------|
| CLOSED COMPANIES IN 2012 | 38        | 32        | 26        |
| CLOSED COMPANIES IN 2011 | 28        | 34        | 34        |
| % CHANGE                 | 35.7%     | -5.9%     | -24%      |
| RECORD YEAR              | 2012 (38) | 2008 (40) | 2009 (83) |