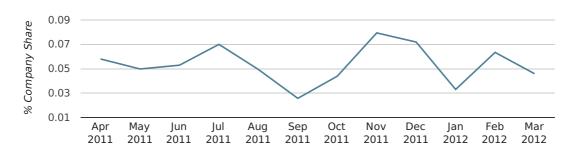

company share by quarter

Monthly Data (Jan, Feb & Mar 2012)

company share by month

|                            | JANUARY     | FEBRUARY    | MARCH       |
|----------------------------|-------------|-------------|-------------|
| UK FORMATION SHARE IN 2012 | 0.0%        | 0.1%        | 0.0%        |
| UK FORMATION SHARE IN 2011 | 0.1%        | 0.1%        | 0.1%        |
| % CHANGE                   | -51.5%      | 8.7%        | -17.6%      |
| RECORD YEAR                | 1973 (0.3%) | 1974 (0.3%) | 1962 (0.3%) |