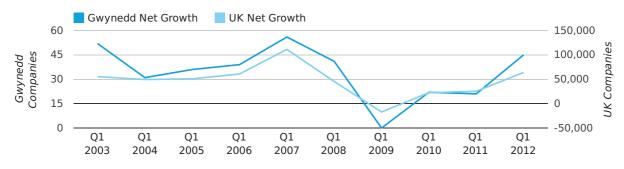

Net company growth for Gwynedd during the first quarter of 2012 (Jan 2012 - Mar 2012) was 45 companies.

This represents an increase of 114.3% on the same period last year.

| FIRST QUARTER (JAN 2012 - MAR 2012) | GWYNEDD   | UK             |
|-------------------------------------|-----------|----------------|
| 2012                                | 45        | 63,915         |
| 2011                                | 21        | 25,405         |
| % CHANGE                            | 114.3%    | 151.6%         |
| RECORD YEAR                         | 2007 (56) | 2007 (111,282) |

net growth by quarter

#### Monthly Data (Jan, Feb & Mar 2012)

February 2012 saw a new record in net growth in Gwynedd when compared to any previous February.

|                    | JANUARY   | FEBRUARY  | MARCH     |
|--------------------|-----------|-----------|-----------|
| NET GROWTH IN 2012 | 9         | 20        | 16        |
| NET GROWTH IN 2011 | 0         | 9         | 12        |
| % CHANGE           | 0.0%      | 122.2%    | 33.3%     |
| RECORD YEAR        | 2003 (12) | 2012 (20) | 2007 (36) |