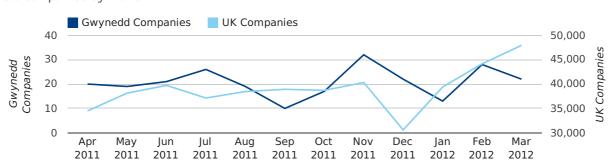

Net company growth for Gwynedd during the first quarter of 2012 (Jan 2012 - Mar 2012) was 45 companies.

This represents an increase of 114.3% on the same period last year.

| FIRST QUARTER (JAN 2012 - MAR 2012) | GWYNEDD   | UK             |
|-------------------------------------|-----------|----------------|
| 2012                                | 45        | 63,915         |
| 2011                                | 21        | 25,405         |
| % CHANGE                            | 114.3%    | 151.6%         |
| RECORD YEAR                         | 2007 (56) | 2007 (111,282) |

net growth by quarter

#### Monthly Data (Jan, Feb & Mar 2012)

February 2012 saw a new record in net growth in Gwynedd when compared to any previous February.

#### net growth by month Gwynedd Net Growth UK Net Growth 30 28,000 UK Companies 21,000 Gwynedd Companies 20 10 14.000 0 7,000 -10 0 Dec Apr May Jun Jul Aug Sep Oct Nov Jan Feb Mar 2012 2011 2011 2011 2011 2011 2011 2011 2011 2011 2012 2012

|                    | JANUARY   | FEBRUARY  | MARCH     |
|--------------------|-----------|-----------|-----------|
| NET GROWTH IN 2012 | 9         | 20        | 16        |
| NET GROWTH IN 2011 | 0         | 9         | 12        |
| % CHANGE           | 0.0%      | 122.2%    | 33.3%     |
| RECORD YEAR        | 2003 (12) | 2012 (20) | 2007 (36) |