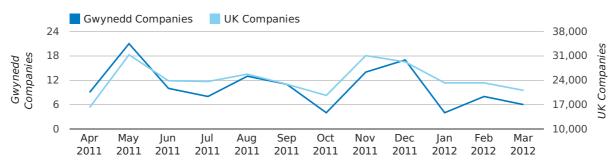

#### Monthly Data (Jan, Feb & Mar 2012)

dissolved companies by month

|                          | JANUARY   | FEBRUARY  | MARCH     |
|--------------------------|-----------|-----------|-----------|
| CLOSED COMPANIES IN 2012 | 4         | 8         | 6         |
| CLOSED COMPANIES IN 2011 | 23        | 13        | 13        |
| % CHANGE                 | -82.6%    | -38.5%    | -54%      |
| RECORD YEAR              | 2011 (23) | 2010 (16) | 2009 (33) |