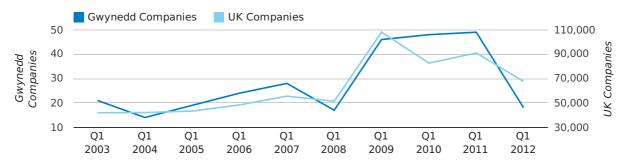

A total of 18 companies were dissolved in Gwynedd during the first quarter of 2012 (Jan 2012 - Mar 2012).

This figure is a decrease of 63.3% versus the same period last year (Q1 2011). This figure compares well to the UK as a whole, which saw a decrease of 25.7% against the same period last year.

| FIRST QUARTER (JAN 2012 - MAR 2012) | GWYNEDD   | UK             |
|-------------------------------------|-----------|----------------|
| 2012                                | 18        | 67,576         |
| 2011                                | 49        | 90,986         |
| % CHANGE                            | -63.3%    | -25.7%         |
| RECORD YEAR                         | 2011 (49) | 2009 (108,060) |

dissolved companies by quarter