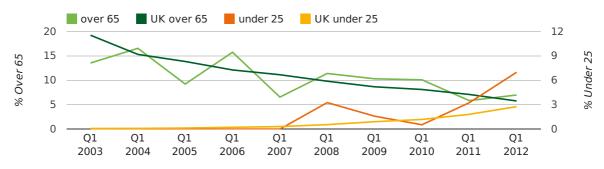

The average age of a director in the first quarter of 2012 was 43.1.

The percentage of directors under the age of 25 was 7.0% compared to the UK figure of 4.6%.

The percentage of directors over the age of 65 was 7.0% compared to the UK figure of 3.5%.

#### director age by quarter