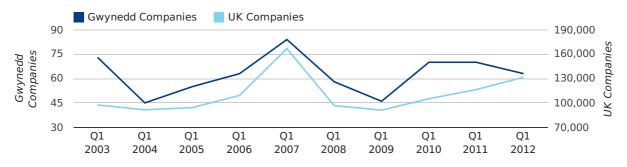

A total of 63 companies were registered in Gwynedd during the first quarter of 2012 (Jan 2012 - Mar 2012).

This figure is a decrease of 10.0% versus the same period last year (Q1 2011). This figure compares badly to the UK as a whole, which saw an increase of 13.0% against the same period last year.

| FIRST QUARTER (JAN 2012 - MAR 2012) | GWYNEDD   | UK             |
|-------------------------------------|-----------|----------------|
| 2012                                | 63        | 131,491        |
| 2011                                | 70        | 116,391        |
| % CHANGE                            | -10.0%    | 13.0%          |
| RECORD YEAR                         | 2007 (84) | 2007 (166,814) |

new companies by quarter