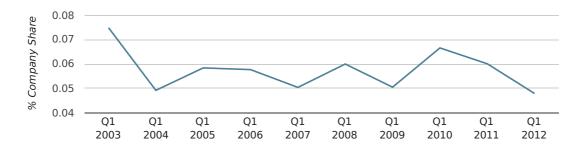

In the first quarter of 2012, Gwynedd formed 0.0% of all UK companies.

| FIRST QUARTER (JAN 2012 - MAR 2012) | GWYNEDD     |
|-------------------------------------|-------------|
| 2012                                | 0.0%        |
| 2011                                | 0.1%        |
| 2010                                | 0.1%        |
| 2009                                | 0.1%        |
| 2008                                | 0.1%        |
| RECORD YEAR (SINCE 1960)            | 1964 (0.2%) |

company share by quarter

Monthly Data (Jan, Feb & Mar 2012)

company share by month

|                            | JANUARY     | FEBRUARY    | MARCH       |
|----------------------------|-------------|-------------|-------------|
| UK FORMATION SHARE IN 2012 | 0.0%        | 0.1%        | 0.0%        |
| UK FORMATION SHARE IN 2011 | 0.1%        | 0.1%        | 0.1%        |
| % CHANGE                   | -51.5%      | 8.7%        | -17.6%      |
| RECORD YEAR                | 1973 (0.3%) | 1974 (0.3%) | 1962 (0.3%) |