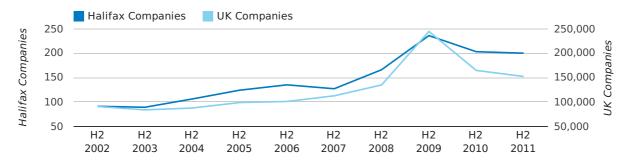

#### Half Year Data (Jul-Dec 2011)

The second half of 2011 saw a new record in company registrations in Halifax when compared to any previous second half year.

In the second half of 2011 a total of 325 companies were formed in Halifax. This figure is 30.0% higher than last year, which compares well to the UK wide figure of 14.0%.

The highest total for a second half year in Halifax occurred in 2011 when a total of 325 were formed.

| HALF YEAR (JUL-DEC) | HALIFAX    | UK             |
|---------------------|------------|----------------|
| 2011                | 325        | 224,135        |
| 2010                | 250        | 196,609        |
| % CHANGE            | 30.0%      | 14.0%          |
| RECORD YEAR         | 2011 (325) | 2011 (224,135) |

#### new companies by half year

Q4 2011 saw a new record in company registrations in Halifax when compared to any previous Q4.

A total of 145 companies were registered in Halifax during the fourth quarter of 2011 (Oct 2011 - Dec 2011).