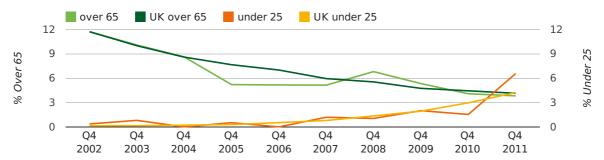

#### director age by half year

The average age of a director in the fourth quarter of 2011 was 43.1.

The percentage of directors under the age of 25 was 6.6% compared to the UK figure of 4.2%.

The percentage of directors over the age of 65 was 3.8% compared to the UK figure of 4.1%.

#### director age by quarter

The record year for female directors in Halifax was 1857 when 36.4% of all directors were female.

The percentage of female directors in Halifax in 2011 was 34.7%. The average for the UK during this time was 28.6%