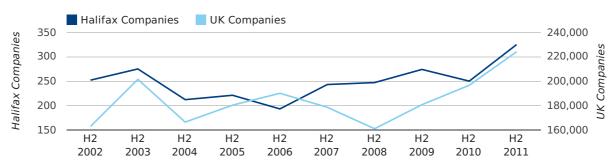

#### Half Year Data (Jul-Dec 2011)

The second half of 2011 saw a new record in company registrations in Halifax when compared to any previous second half year.

In the second half of 2011 a total of 325 companies were formed in Halifax. This figure is 30.0% higher than last year, which compares well to the UK wide figure of 14.0%.

The highest total for a second half year in Halifax occurred in 2011 when a total of 325 were formed.

| HALF YEAR (JUL-DEC) | HALIFAX    | UK             |
|---------------------|------------|----------------|
| 2011                | 325        | 224,135        |
| 2010                | 250        | 196,609        |
| % CHANGE            | 30.0%      | 14.0%          |
| RECORD YEAR         | 2011 (325) | 2011 (224,135) |

#### new companies by half year

Q4 2011 saw a new record in company registrations in Halifax when compared to any previous Q4.

A total of 145 companies were registered in Halifax during the fourth quarter of 2011 (Oct 2011 - Dec 2011).