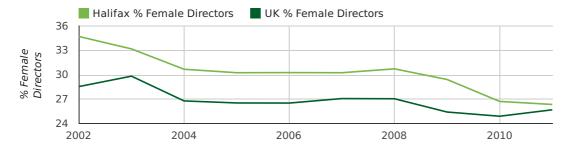

#### director age by quarter

The record year for female directors in Halifax was 1857 when 36.4% of all directors were female.

The percentage of female directors in Halifax in 2011 was 34.7%. The average for the UK during this time was 28.6%

#### director gender by year