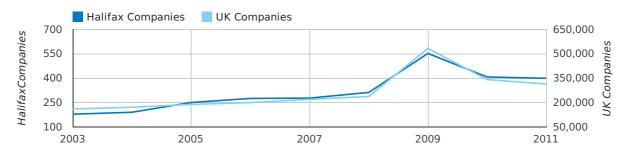

2011 was a record year for company registrations in Halifax when compared to any year in history.

A total of 634 companies were formed in Halifax in 2011. This total is 14.9% higher than in 2010 and compares equally to the UK figure of a 13.1% growth compared to 400,358 the previous year.

| YEAR        | HALIFAX    | UK             |
|-------------|------------|----------------|
| 2011        | 634        | 452,870        |
| 2010        | 552        | 400,358        |
| 2009        | 569        | 362,675        |
| 2008        | 485        | 349,203        |
| 2007        | 546        | 457,649        |
| RECORD YEAR | 2011 (634) | 2007 (457,649) |

#### new companies by year