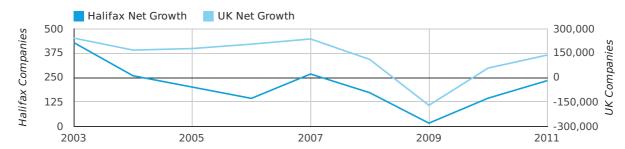

A total of 234 companies were added to the company register for Halifax in 2011. This number represents growth of 42.4% which compares favourably to the UK figure of 34.6%.

This number is 90 companies higher than the previous year.

The highest net company growth figure ever seen in one year came in 2003 when the Halifax company register grew by 429 companies.

| YEAR        | HALIFAX    | UK             |
|-------------|------------|----------------|
| 2011        | 234        | 138,347        |
| 2010        | 144        | 58,126         |
| 2009        | 16         | -171,098       |
| 2008        | 172        | 111,302        |
| 2007        | 268        | 237,354        |
| RECORD YEAR | 2003 (429) | 2003 (242,543) |

#### net growth by year