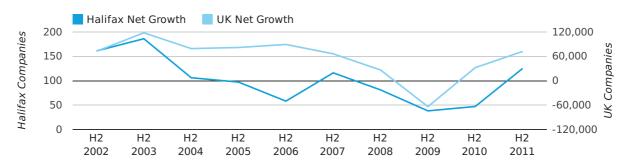

#### Half Year Data (Jul-Dec 2011)

In the second half of 2011 the company register for Halifax increased by 125 companies. This figure is 166.0% higher than last year, which compares well to a UK increase of 124.7%.

| HALF YEAR (JUL-DEC) | HALIFAX    | UK             |
|---------------------|------------|----------------|
| 2011                | 125        | 71,922         |
| 2010                | 47         | 32,008         |
| % CHANGE            | 166.0%     | 124.7%         |
| RECORD YEAR         | 2003 (186) | 2003 (117,772) |

#### net growth by half year

Net company growth for Halifax during the fourth quarter of 2011 (Oct 2011 - Dec 2011) was 40 companies.

This represents an increase of 110.5% on the same period last year.

| FOURTH QUARTER (OCT 2011 - DEC 2011) | HALIFAX   | UK            |
|--------------------------------------|-----------|---------------|
| 2011                                 | 40        | 29,640        |
| 2010                                 | 19        | 18,221        |
| % CHANGE                             | 110.5%    | 62.7%         |
| RECORD YEAR                          | 2003 (96) | 2003 (57,175) |