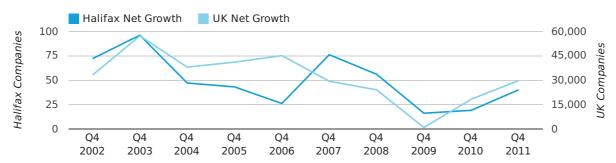

#### net growth by half year

Net company growth for Halifax during the fourth quarter of 2011 (Oct 2011 - Dec 2011) was 40 companies.

This represents an increase of 110.5% on the same period last year.

| FOURTH QUARTER (OCT 2011 - DEC 2011) | HALIFAX   | UK            |
|--------------------------------------|-----------|---------------|
| 2011                                 | 40        | 29,640        |
| 2010                                 | 19        | 18,221        |
| % CHANGE                             | 110.5%    | 62.7%         |
| RECORD YEAR                          | 2003 (96) | 2003 (57,175) |

#### net growth by quarter

## Monthly Data (Oct, Nov & Dec 2011)

#### net growth by month

|                    | OCTOBER   | NOVEMBER  | DECEMBER  |
|--------------------|-----------|-----------|-----------|
| NET GROWTH IN 2011 | 34        | 16        | -10       |
| NET GROWTH IN 2010 | -1        | 8         | 12        |
| % CHANGE           | -3,500.0% | 100.0%    | -183.3%   |
| RECORD YEAR        | 2003 (41) | 2007 (38) | 2003 (35) |