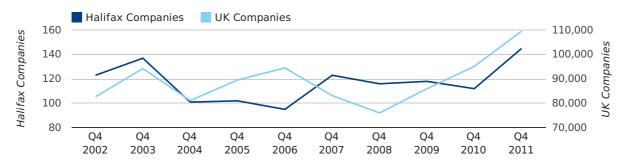

#### new companies by half year

Q4 2011 saw a new record in company registrations in Halifax when compared to any previous Q4.

A total of 145 companies were registered in Halifax during the fourth quarter of 2011 (Oct 2011 - Dec 2011).

This figure is an increase of 29.5% versus the same period last year (Q4 2010). This figure compares well to the UK as a whole, which saw an increase of 15.3% against the same period last year.

| FOURTH QUARTER (OCT 2011 - DEC 2011) | HALIFAX    | UK             |
|--------------------------------------|------------|----------------|
| 2011                                 | 145        | 109,623        |
| 2010                                 | 112        | 95,117         |
| % CHANGE                             | 29.5%      | 15.3%          |
| RECORD YEAR                          | 2011 (145) | 2011 (109,623) |

#### new companies by quarter