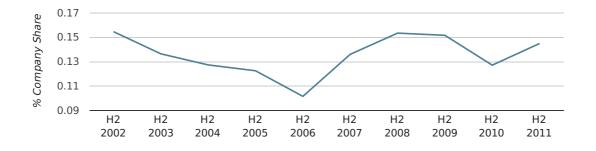

## Half Year Data (Jul-Dec 2011)

In the second half of 2011 Halifax formed 0.1% of all UK companies. This is the same as the 2010 figure of 0.1%.

| HALF YEAR (JUL-DEC)      | HALIFAX     |
|--------------------------|-------------|
| 2011                     | 0.1%        |
| 2010                     | 0.1%        |
| 2009                     | 0.2%        |
| 2008                     | 0.2%        |
| 2007                     | 0.1%        |
| RECORD YEAR (SINCE 1960) | 1966 (0.3%) |

#### company share by half year

In the fourth quarter of 2011, Halifax formed 0.1% of all UK companies.

| FOURTH QUARTER (OCT 2011 - DEC 2011) | HALIFAX     |
|--------------------------------------|-------------|
| 2011                                 | 0.1%        |
| 2010                                 | 0.1%        |
| 2009                                 | 0.1%        |
| 2008                                 | 0.2%        |
| 2007                                 | 0.1%        |
| RECORD YEAR (SINCE 1960)             | 1966 (0.4%) |