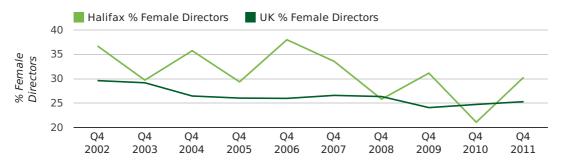

#### director gender by half year

Т

The record fourth quarter for female directors in Halifax was in 1977 when 31.1% of all directors were female.

30.3% of all director appointments in Halifax in the fourth quarter of 2011 were female. This compares to a UK average of 25.3% for the same period.

#### director gender by quarter

naming trends  $\operatorname{duport} \omega$ 