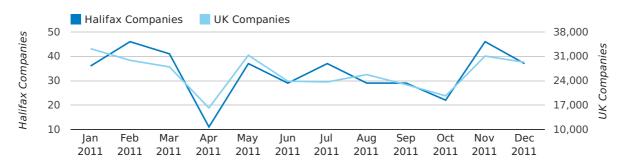

#### Monthly Data (Oct, Nov & Dec 2011)

November 2011 saw a new record in company registrations in Halifax when compared to any previous November.

October 2011 saw a new record in company registrations in Halifax when compared to any previous October.

#### new companies by month

|                       | OCTOBER   | NOVEMBER  | DECEMBER  |
|-----------------------|-----------|-----------|-----------|
| NEW COMPANIES IN 2011 | 56        | 62        | 27        |
| NEW COMPANIES IN 2010 | 37        | 47        | 28        |
| % CHANGE              | 51.4%     | 31.9%     | -3.6%     |
| RECORD YEAR           | 2011 (56) | 2011 (62) | 2003 (46) |