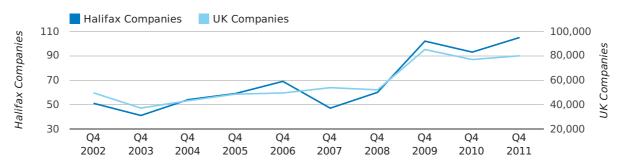

#### new companies by half year

Q4 2011 saw a new record in company registrations in Halifax when compared to any previous Q4.

A total of 145 companies were registered in Halifax during the fourth quarter of 2011 (Oct 2011 - Dec 2011).

This figure is an increase of 29.5% versus the same period last year (Q4 2010). This figure compares well to the UK as a whole, which saw an increase of 15.3% against the same period last year.

| FOURTH QUARTER (OCT 2011 - DEC 2011) | HALIFAX    | UK             |
|--------------------------------------|------------|----------------|
| 2011                                 | 145        | 109,623        |
| 2010                                 | 112        | 95,117         |
| % CHANGE                             | 29.5%      | 15.3%          |
| RECORD YEAR                          | 2011 (145) | 2011 (109,623) |

#### new companies by quarter