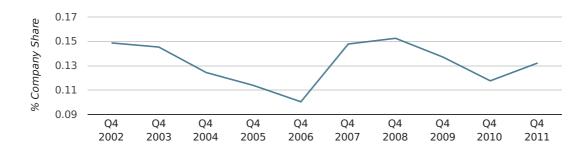

#### company share by half year

In the fourth quarter of 2011, Halifax formed 0.1% of all UK companies.

| FOURTH QUARTER (OCT 2011 - DEC 2011) | HALIFAX     |
|--------------------------------------|-------------|
| 2011                                 | 0.1%        |
| 2010                                 | 0.1%        |
| 2009                                 | 0.1%        |
| 2008                                 | 0.2%        |
| 2007                                 | 0.1%        |
| RECORD YEAR (SINCE 1960)             | 1966 (0.4%) |

#### company share by quarter