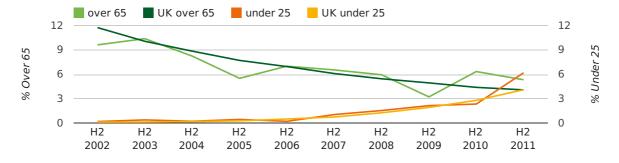

## Half Year Data (Jul-Dec 2011)

The average age of a director in the second half of 2011 was 43.4.

The percentage of directors under the age of 25 was 6.2% compared to the UK figure of 4.1%.

The percentage of directors over the age of 65 was 5.3% compared to the UK figure of 4.1%.

#### director age by half year

The average age of a director in the fourth quarter of 2011 was 43.1.

The percentage of directors under the age of 25 was 6.6% compared to the UK figure of 4.2%.

The percentage of directors over the age of 65 was 3.8% compared to the UK figure of 4.1%.