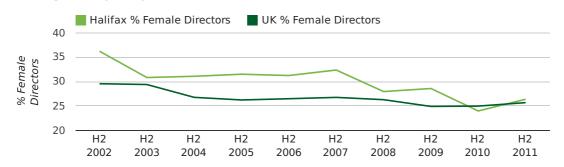

#### director age by quarter

The record year for female directors in Halifax was 1857 when 36.4% of all directors were female.

The percentage of female directors in Halifax in 2011 was 34.7%. The average for the UK during this time was 28.6%

#### director gender by year