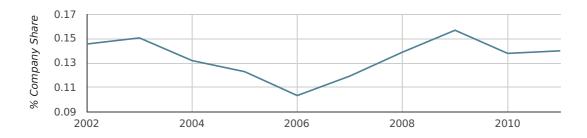

In 2011 Halifax formed 0.1% of all UK companies. This is no change on 2010 when Halifax was responsible for 0.1% of all UK companies.

| YEAR                     | HALIFAX     |
|--------------------------|-------------|
| 2011                     | 0.1%        |
| 2010                     | 0.1%        |
| 2009                     | 0.2%        |
| 2008                     | 0.1%        |
| 2007                     | 0.1%        |
| RECORD YEAR (SINCE 1960) | 1963 (0.2%) |

#### company share by year