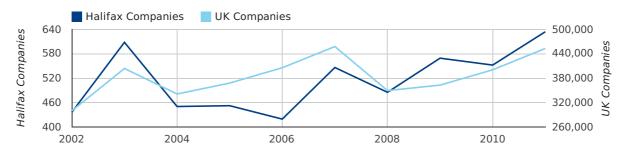

2011 was a record year for company registrations in Halifax when compared to any year in history.

A total of 634 companies were formed in Halifax in 2011. This total is 14.9% higher than in 2010 and compares equally to the UK figure of a 13.1% growth compared to 400,358 the previous year.

| YEAR        | HALIFAX    | UK             |
|-------------|------------|----------------|
| 2011        | 634        | 452,870        |
| 2010        | 552        | 400,358        |
| 2009        | 569        | 362,675        |
| 2008        | 485        | 349,203        |
| 2007        | 546        | 457,649        |
| RECORD YEAR | 2011 (634) | 2007 (457,649) |

#### new companies by year