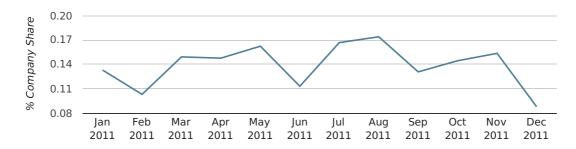

## Monthly Data (Oct, Nov & Dec 2011)

#### company share by month

|                            | OCTOBER     | NOVEMBER    | DECEMBER    |
|----------------------------|-------------|-------------|-------------|
| UK FORMATION SHARE IN 2011 | 0.1%        | 0.2%        | 0.1%        |
| UK FORMATION SHARE IN 2010 | 0.1%        | 0.1%        | 0.1%        |
| % CHANGE                   | 31.5%       | 12.4%       | -14.5%      |
| RECORD YEAR                | 1963 (0.4%) | 1966 (0.7%) | 1969 (0.6%) |