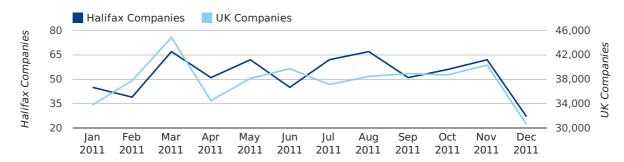

#### Monthly Data (Oct, Nov & Dec 2011)

November 2011 saw a new record in company registrations in Halifax when compared to any previous November.

October 2011 saw a new record in company registrations in Halifax when compared to any previous October.

#### new companies by month

|                       | OCTOBER   | NOVEMBER  | DECEMBER  |
|-----------------------|-----------|-----------|-----------|
| NEW COMPANIES IN 2011 | 56        | 62        | 27        |
| NEW COMPANIES IN 2010 | 37        | 47        | 28        |
| % CHANGE              | 51.4%     | 31.9%     | -3.6%     |
| RECORD YEAR           | 2011 (56) | 2011 (62) | 2003 (46) |