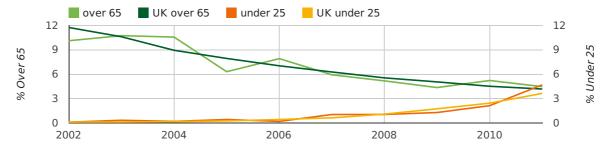

The average age of a director in 2011 was 43.8.

The percentage of directors under the age of 25 was 4.7% compared to the UK figure of 3.7%.

The percentage of directors over the age of 65 was 4.5% compared to the UK figure of 4.2%.

#### director age by year