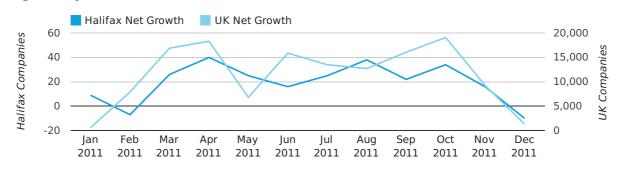

## Monthly Data (Oct, Nov & Dec 2011)

#### net growth by month

|                    | OCTOBER   | NOVEMBER  | DECEMBER  |
|--------------------|-----------|-----------|-----------|
| NET GROWTH IN 2011 | 34        | 16        | -10       |
| NET GROWTH IN 2010 | -1        | 8         | 12        |
| % CHANGE           | -3,500.0% | 100.0%    | -183.3%   |
| RECORD YEAR        | 2003 (41) | 2007 (38) | 2003 (35) |