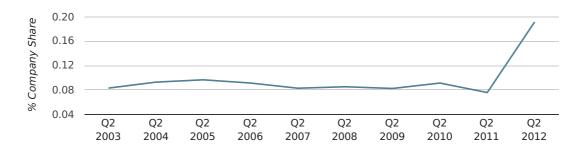

# Quarterly Data (Q2 Apr-Jun 2012)

In the second quarter of 2012, Hamilton formed 0.2% of all UK companies.

| SECOND QUARTER (APR 2012 - JUN 2012) | HAMILTON    |
|--------------------------------------|-------------|
| 2012                                 | 0.2%        |
| 2011                                 | 0.1%        |
| 2010                                 | 0.1%        |
| 2009                                 | 0.1%        |
| 2008                                 | 0.1%        |
| RECORD YEAR (SINCE 1960)             | 2012 (0.2%) |

### company share by quarter

Q2 2012 saw a new record in UK company share in Hamilton when compared to any previous Q2.