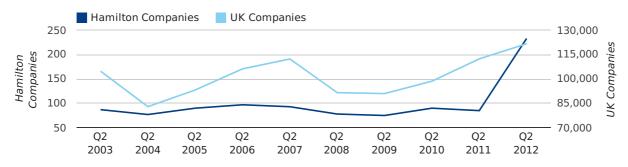

# Quarterly Data (Q2 Apr-Jun 2012)

Q2 2012 saw a new record in company registrations in Hamilton when compared to any previous Q2.

Q2 2012 was a record quarter for company registrations in Hamilton when compared to any quarter in history.

A total of 233 companies were registered in Hamilton during the second quarter of 2012 (Apr 2012 - Jun 2012).

This figure is an increase of 174.1% versus the same period last year (Q2 2011). This figure compares well to the UK as a whole, which saw an increase of 8.3% against the same period last year.

| SECOND QUARTER (APR 2012 - JUN 2012) | HAMILTON   | UK             |
|--------------------------------------|------------|----------------|
| 2012                                 | 233        | 121,659        |
| 2011                                 | 85         | 112,344        |
| % CHANGE                             | 174.1%     | 8.3%           |
| RECORD YEAR                          | 2012 (233) | 2012 (121,659) |

### new companies by quarter