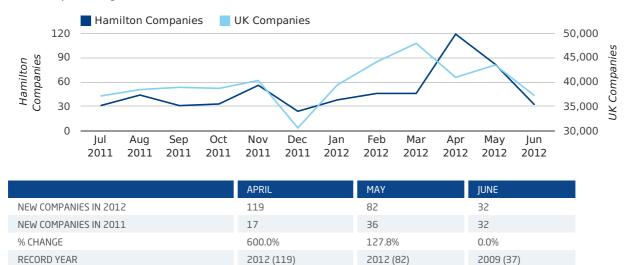

# Monthly Data (Apr, May & Jun 2012)

May 2012 saw a new record in company registrations in Hamilton when compared to any previous May.

April 2012 saw a new record in company registrations in Hamilton when compared to any previous April.

April 2012 was a record month for company registrations in Hamilton when compared to any month in history.

### new companies by month

In the first half of 2012 a total of 165 companies were dissolved in Hamilton. This figure is 51.4% higher than last year, which compares badly to the UK wide change of -8.9%.