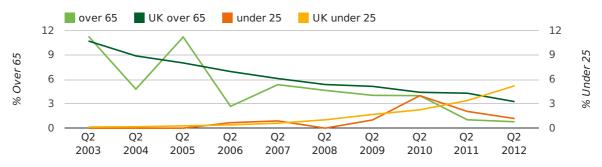

The average age of a director in the first half of 2012 was 40.6.

The percentage of directors under the age of 25 was 2.4% compared to the UK figure of 4.9%.

The percentage of directors over the age of 65 was 1.2% compared to the UK figure of 3.4%.

### Quarterly Data (Q2 Apr-Jun 2012)

The average age of a director in the second quarter of 2012 was 40.3.

The percentage of directors under the age of 25 was 1.2% compared to the UK figure of 5.2%.

The percentage of directors over the age of 65 was 0.8% compared to the UK figure of 3.3%.