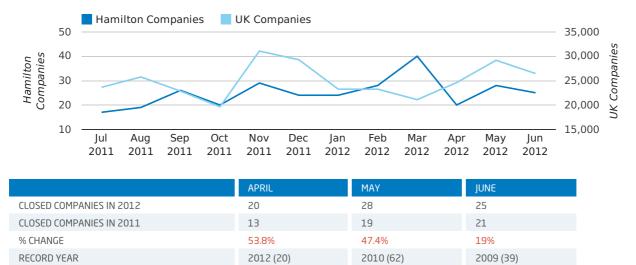

# Monthly Data (Apr, May & Jun 2012)

May 2012 saw a new record in company registrations in Hamilton when compared to any previous May.

April 2012 saw a new record in company registrations in Hamilton when compared to any previous April.

April 2012 was a record month for company registrations in Hamilton when compared to any month in history.

### new companies by month

In the first half of 2012 a total of 165 companies were dissolved in Hamilton. This figure is 51.4% higher than last year, which compares badly to the UK wide change of -8.9%.

### dissolved companies by quarter

April 2012 saw a new record in company closures in Hamilton when compared to any previous April.

2009 (39)

2012 (20)

### dissolved companies by month

RECORD YEAR

The first half of 2012 saw a new record in net growth in Hamilton when compared to any previous first half year.

The first half of 2012 was a record first half year for net growth in Hamilton when compared to any half year in history.