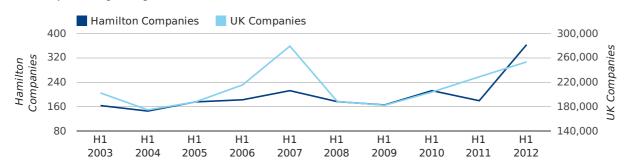

The first half of 2012 saw a new record in company registrations in Hamilton when compared to any previous first half year.

The first half of 2012 was a record first half year for company registrations in Hamilton when compared to any half year in history.

In the first half of 2012 a total of 363 companies were formed in Hamilton. This figure is 102.8% higher than last year, which compares well to the UK wide figure of 10.7%.

The highest total for a first half year in Hamilton occurred in 2012 when a total of 363 were formed.

| HALF YEAR (JAN-JUN) | HAMILTON   | UK             |
|---------------------|------------|----------------|
| 2012                | 363        | 253,150        |
| 2011                | 179        | 228,735        |
| % CHANGE            | 102.8%     | 10.7%          |
| RECORD YEAR         | 2012 (363) | 2007 (279,097) |

### new companies by half year