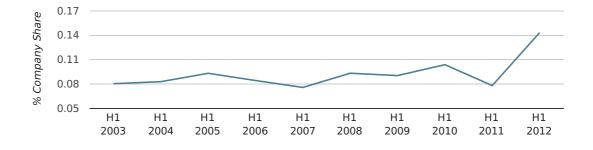

### net growth by month

RECORD YEAR

The first half of 2012 saw a new record in UK company share in Hamilton when compared to any previous first half year.

In the first half of 2012 Hamilton formed 0.1% of all UK companies. This is the same as the 2011 figure of 0.1%.

| HALF YEAR (JAN-JUN)      | HAMILTON    |
|--------------------------|-------------|
| 2012                     | 0.1%        |
| 2011                     | 0.1%        |
| 2010                     | 0.1%        |
| 2009                     | 0.1%        |
| 2008                     | 0.1%        |
| RECORD YEAR (SINCE 1960) | 2012 (0.1%) |

### company share by half year