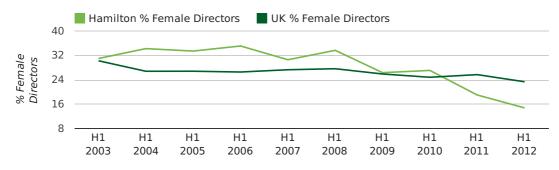

### director age by quarter

The record first half year for female directors in Hamilton was 1861 when 40.0% of all directors were female.

14.8% of all director appointments in Hamilton in the first half of 2012 were female. This compares to a UK average of 23.4% for the same period.

### director gender by half year