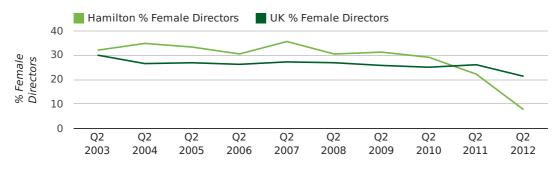

# Quarterly Data (Q2 Apr-Jun 2012)

The record second quarter for female directors in Hamilton was in 1866 when 66.7% of all directors were female.

7.7% of all director appointments in Hamilton in the second quarter of 2012 were female. This compares to a UK average of 21.3% for the same period.

### director gender by quarter