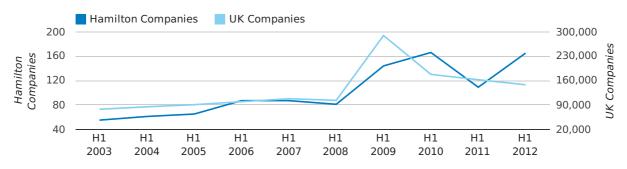

### net growth by month

RECORD YEAR

The first half of 2012 saw a new record in UK company share in Hamilton when compared to any previous first half year.

In the first half of 2012 Hamilton formed 0.1% of all UK companies. This is the same as the 2011 figure of 0.1%.

| HALF YEAR (JAN-JUN)      | HAMILTON    |
|--------------------------|-------------|
| 2012                     | 0.1%        |
| 2011                     | 0.1%        |
| 2010                     | 0.1%        |
| 2009                     | 0.1%        |
| 2008                     | 0.1%        |
| RECORD YEAR (SINCE 1960) | 2012 (0.1%) |

### company share by half year