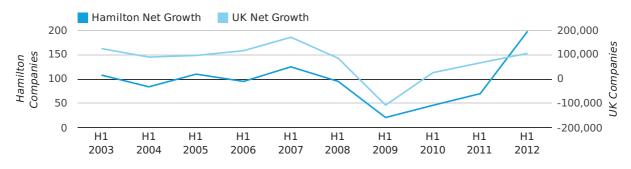

### dissolved companies by month

RECORD YEAR

The first half of 2012 saw a new record in net growth in Hamilton when compared to any previous first half year.

The first half of 2012 was a record first half year for net growth in Hamilton when compared to any half year in history.

In the first half of 2012 the company register for Hamilton increased by 198 companies. This figure is 182.9% higher than last year, which compares well to a UK increase of 58.6%.

| HALF YEAR (JAN-JUN) | HAMILTON   | UK             |
|---------------------|------------|----------------|
| 2012                | 198        | 105,357        |
| 2011                | 70         | 66,425         |
| % CHANGE            | 182.9%     | 58.6%          |
| RECORD YEAR         | 2012 (198) | 2007 (171,296) |

### net growth by half year