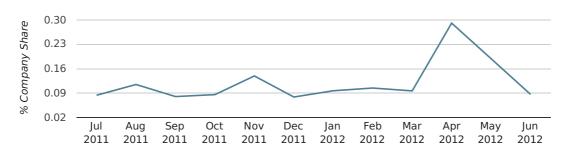

# Monthly Data (Apr, May & Jun 2012)

May 2012 saw a new record in UK company share in Hamilton when compared to any previous May.

company share by month

|                            | APRIL       | MAY         | JUNE        |
|----------------------------|-------------|-------------|-------------|
| UK FORMATION SHARE IN 2012 | 0.3%        | 0.2%        | 0.1%        |
| UK FORMATION SHARE IN 2011 | 0.0%        | 0.1%        | 0.1%        |
| % CHANGE                   | 489.5%      | 99.7%       | 6.7%        |
| RECORD YEAR                | 1979 (1.1%) | 2012 (0.2%) | 1969 (0.2%) |