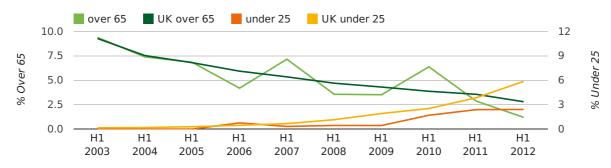

The average age of a director in the first half of 2012 was 40.6.

The percentage of directors under the age of 25 was 2.4% compared to the UK figure of 4.9%.

The percentage of directors over the age of 65 was 1.2% compared to the UK figure of 3.4%.

### Quarterly Data (Q2 Apr-Jun 2012)

The average age of a director in the second quarter of 2012 was 40.3.

The percentage of directors under the age of 25 was 1.2% compared to the UK figure of 5.2%.

The percentage of directors over the age of 65 was 0.8% compared to the UK figure of 3.3%.