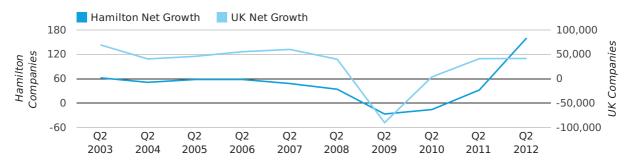

### Monthly Data (Apr, May & Jun 2012)

May 2012 saw a new record in net growth in Hamilton when compared to any previous May.

April 2012 saw a new record in net growth in Hamilton when compared to any previous April.

April 2012 was a record month for net growth in Hamilton when compared to any month in history.

#### Hamilton Net Growth UK Net Growth 100 28,000 UK Companies Hamilton Companies 21,000 75 50 14,000 25 7,000 0 0 Jul Aug Sep Oct Nov Dec Jan Feb Mar Apr May Jun 2011 2011 2011 2011 2011 2011 2012 2012 2012 2012 2012 2012 APRIL IUNE NET GROWTH IN 2012 99 54 7 NET GROWTH IN 2011 4 17 11 % CHANGE 2,375.0% 217.6% -36.4%

2012 (54)

2003 (24)

2012 (99)

### net growth by month

RECORD YEAR

The first half of 2012 saw a new record in UK company share in Hamilton when compared to any previous first half year.

In the first half of 2012 Hamilton formed 0.1% of all UK companies. This is the same as the 2011 figure of 0.1%.