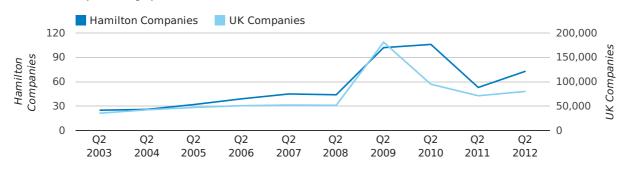

The first half of 2012 saw a new record in company registrations in Hamilton when compared to any previous first half year.

The first half of 2012 was a record first half year for company registrations in Hamilton when compared to any half year in history.

In the first half of 2012 a total of 363 companies were formed in Hamilton. This figure is 102.8% higher than last year, which compares well to the UK wide figure of 10.7%.

The highest total for a first half year in Hamilton occurred in 2012 when a total of 363 were formed.

| HALF YEAR (JAN-JUN) | HAMILTON   | UK             |
|---------------------|------------|----------------|
| 2012                | 363        | 253,150        |
| 2011                | 179        | 228,735        |
| % CHANGE            | 102.8%     | 10.7%          |
| RECORD YEAR         | 2012 (363) | 2007 (279,097) |

### new companies by half year