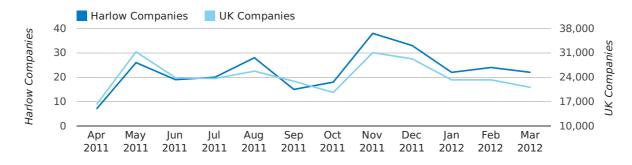

Net company growth for Harlow during the first quarter of 2012 (Jan 2012 - Mar 2012) was 81 companies.

This represents an increase of 84.1% on the same period last year.

| FIRST QUARTER (JAN 2012 - MAR 2012) | HARLOW     | UK             |
|-------------------------------------|------------|----------------|
| 2012                                | 81         | 63,915         |
| 2011                                | 44         | 25,405         |
| % CHANGE                            | 84.1%      | 151.6%         |
| RECORD YEAR                         | 2007 (159) | 2007 (111,282) |

### Monthly Data (Jan, Feb & Mar 2012)

#### net growth by month

|                    | JANUARY   | FEBRUARY  | MARCH     |
|--------------------|-----------|-----------|-----------|
| NET GROWTH IN 2012 | 19        | 26        | 36        |
| NET GROWTH IN 2011 | -3        | 9         | 38        |
| % CHANGE           | -733.3%   | 188.9%    | -5.3%     |
| RECORD YEAR        | 2007 (58) | 2007 (47) | 2007 (54) |