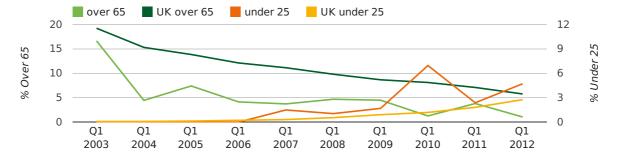

director age duport ∞

## Quarterly Data (Q1 Jan-Mar 2012)

The average age of a director in the first quarter of 2012 was 41.0.

The percentage of directors under the age of 25 was 4.7% compared to the UK figure of 4.6%.

The percentage of directors over the age of 65 was 1.0% compared to the UK figure of 3.5%.