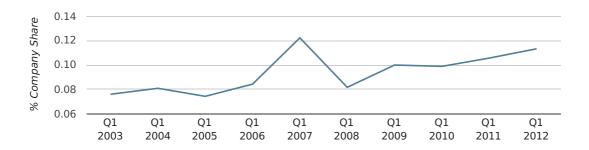

In the first quarter of 2012, Harlow formed 0.1% of all UK companies.

| FIRST QUARTER (JAN 2012 - MAR 2012) | HARLOW      |
|-------------------------------------|-------------|
| 2012                                | 0.1%        |
| 2011                                | 0.1%        |
| 2010                                | 0.1%        |
| 2009                                | 0.1%        |
| 2008                                | 0.1%        |
| RECORD YEAR (SINCE 1960)            | 1983 (0.3%) |

#### company share by quarter