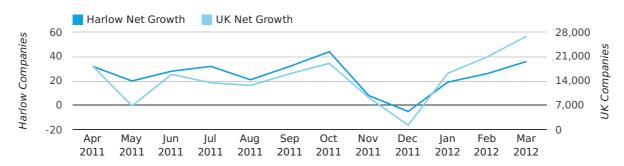

Net company growth for Harlow during the first quarter of 2012 (Jan 2012 - Mar 2012) was 81 companies.

This represents an increase of 84.1% on the same period last year.

| FIRST QUARTER (JAN 2012 - MAR 2012) | HARLOW     | UK             |
|-------------------------------------|------------|----------------|
| 2012                                | 81         | 63,915         |
| 2011                                | 44         | 25,405         |
| % CHANGE                            | 84.1%      | 151.6%         |
| RECORD YEAR                         | 2007 (159) | 2007 (111,282) |

### Monthly Data (Jan, Feb & Mar 2012)

#### net growth by month

|                    | JANUARY   | FEBRUARY  | MARCH     |
|--------------------|-----------|-----------|-----------|
| NET GROWTH IN 2012 | 19        | 26        | 36        |
| NET GROWTH IN 2011 | -3        | 9         | 38        |
| % CHANGE           | -733.3%   | 188.9%    | -5.3%     |
| RECORD YEAR        | 2007 (58) | 2007 (47) | 2007 (54) |