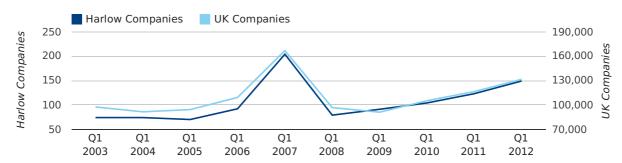

A total of 149 companies were registered in Harlow during the first quarter of 2012 (Jan 2012 - Mar 2012).

This figure is an increase of 21.1% versus the same period last year (Q1 2011). This figure compares well to the UK as a whole, which saw an increase of 13.0% against the same period last year.

| FIRST QUARTER (JAN 2012 - MAR 2012) | HARLOW     | UK             |
|-------------------------------------|------------|----------------|
| 2012                                | 149        | 131,491        |
| 2011                                | 123        | 116,391        |
| % CHANGE                            | 21.1%      | 13.0%          |
| RECORD YEAR                         | 2007 (204) | 2007 (166,814) |

#### new companies by quarter