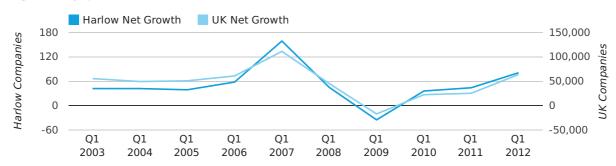

Net company growth for Harlow during the first quarter of 2012 (Jan 2012 - Mar 2012) was 81 companies.

This represents an increase of 84.1% on the same period last year.

| FIRST QUARTER (JAN 2012 - MAR 2012) | HARLOW     | UK             |
|-------------------------------------|------------|----------------|
| 2012                                | 81         | 63,915         |
| 2011                                | 44         | 25,405         |
| % CHANGE                            | 84.1%      | 151.6%         |
| RECORD YEAR                         | 2007 (159) | 2007 (111,282) |

#### net growth by quarter