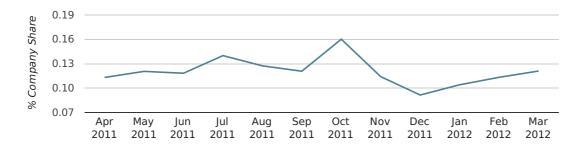

In the first quarter of 2012, Harlow formed 0.1% of all UK companies.

| FIRST QUARTER (JAN 2012 - MAR 2012) | HARLOW      |
|-------------------------------------|-------------|
| 2012                                | 0.1%        |
| 2011                                | 0.1%        |
| 2010                                | 0.1%        |
| 2009                                | 0.1%        |
| 2008                                | 0.1%        |
| RECORD YEAR (SINCE 1960)            | 1983 (0.3%) |

## Monthly Data (Jan, Feb & Mar 2012)

#### company share by month

|                            | JANUARY     | FEBRUARY    | MARCH       |
|----------------------------|-------------|-------------|-------------|
| UK FORMATION SHARE IN 2012 | 0.1%        | 0.1%        | 0.1%        |
| UK FORMATION SHARE IN 2011 | 0.1%        | 0.1%        | 0.1%        |
| % CHANGE                   | 17.2%       | 15.6%       | -3.1%       |
| RECORD YEAR                | 1964 (0.4%) | 1983 (0.8%) | 1966 (0.3%) |