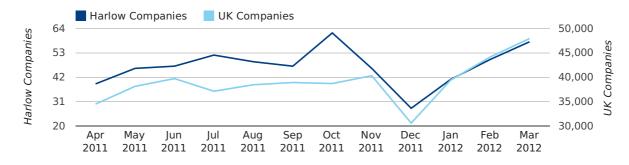

A total of 149 companies were registered in Harlow during the first quarter of 2012 (Jan 2012 - Mar 2012).

This figure is an increase of 21.1% versus the same period last year (Q1 2011). This figure compares well to the UK as a whole, which saw an increase of 13.0% against the same period last year.

#### Monthly Data (Jan, Feb & Mar 2012)

#### new companies by month

|                       | JANUARY   | FEBRUARY  | MARCH     |
|-----------------------|-----------|-----------|-----------|
| NEW COMPANIES IN 2012 | 41        | 50        | 58        |
| NEW COMPANIES IN 2011 | 30        | 37        | 56        |
| % CHANGE              | 36.7%     | 35.1%     | 3.6%      |
| RECORD YEAR           | 2007 (71) | 2007 (63) | 2007 (70) |