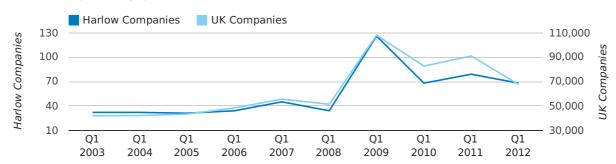

Net company growth for Harlow during the first quarter of 2012 (Jan 2012 - Mar 2012) was 81 companies.

This represents an increase of 84.1% on the same period last year.

| FIRST QUARTER (JAN 2012 - MAR 2012) | HARLOW     | UK             |
|-------------------------------------|------------|----------------|
| 2012                                | 81         | 63,915         |
| 2011                                | 44         | 25,405         |
| % CHANGE                            | 84.1%      | 151.6%         |
| RECORD YEAR                         | 2007 (159) | 2007 (111,282) |

#### net growth by quarter