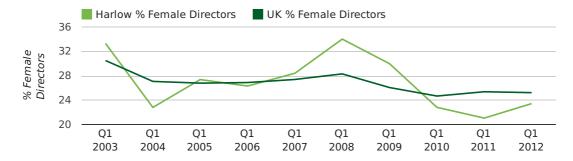

#### director age by quarter

The record first quarter for female directors in Harlow was in 1861 when 40.0% of all directors were female.

23.5% of all director appointments in Harlow in the first quarter of 2012 were female. This compares to a UK average of 25.3% for the same period.

#### director gender by quarter

naming trends  $\operatorname{duport} \omega$ 