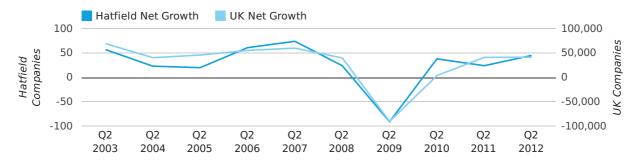

# Quarterly Data (Q2 Apr-Jun 2012)

Net company growth for Hatfield during the second quarter of 2012 (Apr 2012 - Jun 2012) was 45 companies.

This represents an increase of 87.5% on the same period last year.

| SECOND QUARTER (APR 2012 - JUN 2012) | HATFIELD  | UK            |
|--------------------------------------|-----------|---------------|
| 2012                                 | 45        | 41,442        |
| 2011                                 | 24        | 41,020        |
| % CHANGE                             | 87.5%     | 1.0%          |
| RECORD YEAR                          | 2007 (74) | 2003 (69,274) |

#### net growth by quarter