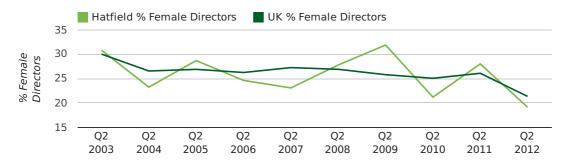

# Quarterly Data (Q2 Apr-Jun 2012)

The record second quarter for female directors in Hatfield was in 1866 when 66.7% of all directors were female.

19.1% of all director appointments in Hatfield in the second quarter of 2012 were female. This compares to a UK average of 21.3% for the same period.