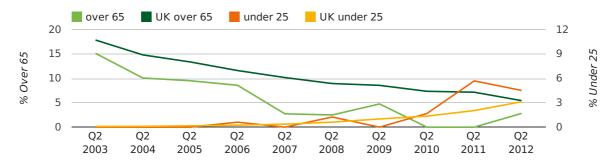

## Quarterly Data (Q2 Apr-Jun 2012)

The average age of a director in the second quarter of 2012 was 39.9.

The percentage of directors under the age of 25 was 4.5% compared to the UK figure of 5.2%.

The percentage of directors over the age of 65 was 2.8% compared to the UK figure of 3.3%.