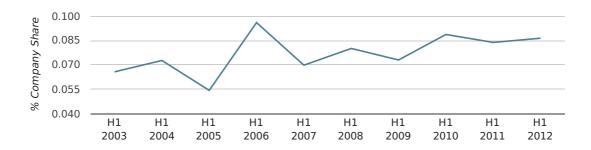

In the first half of 2012 Hatfield formed 0.1% of all UK companies. This is the same as the 2011 figure of 0.1%.

| HALF YEAR (JAN-JUN)      | HATFIELD    |
|--------------------------|-------------|
| 2012                     | 0.1%        |
| 2011                     | 0.1%        |
| 2010                     | 0.1%        |
| 2009                     | 0.1%        |
| 2008                     | 0.1%        |
| RECORD YEAR (SINCE 1960) | 1969 (0.2%) |

#### company share by half year