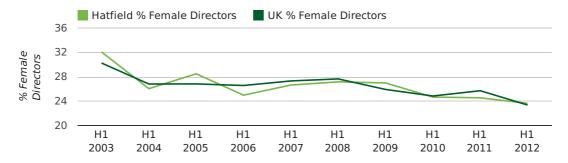

#### director age by quarter

The record first half year for female directors in Hatfield was 1861 when 40.0% of all directors were female.

23.7% of all director appointments in Hatfield in the first half of 2012 were female. This compares to a UK average of 23.4% for the same period.