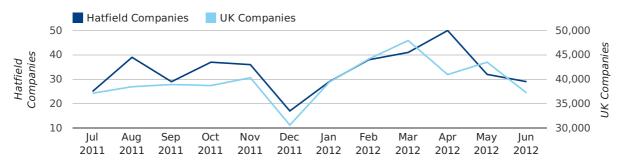

#### Monthly Data (Apr, May & Jun 2012)

April 2012 saw a new record in company registrations in Hatfield when compared to any previous April.

April 2012 was a record month for company registrations in Hatfield when compared to any month in history.

#### new companies by month

|                       | APRIL     | MAY       | JUNE      |
|-----------------------|-----------|-----------|-----------|
| NEW COMPANIES IN 2012 | 50        | 32        | 29        |
| NEW COMPANIES IN 2011 | 26        | 32        | 32        |
| % CHANGE              | 92.3%     | 0.0%      | -9.4%     |
| RECORD YEAR           | 2012 (50) | 2010 (36) | 2006 (40) |