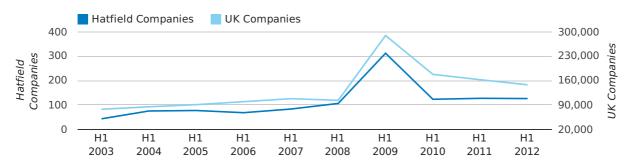

In the first half of 2012 a total of 126 companies were dissolved in Hatfield. This figure is 0.8% lower than last year, which compares badly to the UK wide change of -8.9%.

The highest total for a first half year in Hatfield occurred in 2009 when a total of 312 were closed.

| HALF YEAR (JAN-JUN) | HATFIELD   | UK             |
|---------------------|------------|----------------|
| 2012                | 126        | 147,793        |
| 2011                | 127        | 162,310        |
| % CHANGE            | -0.8%      | -8.9%          |
| RECORD YEAR         | 2009 (312) | 2009 (289,236) |