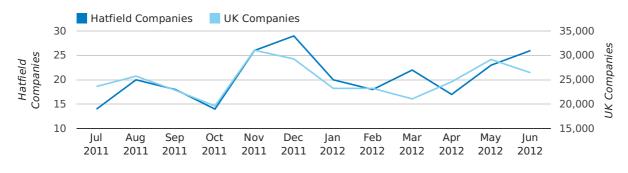

A total of 111 companies were registered in Hatfield during the second quarter of 2012 (Apr 2012 - Jun 2012).

This figure is an increase of 23.3% versus the same period last year (Q2 2011). This figure compares well to the UK as a whole, which saw an increase of 8.3% against the same period last year.

| SECOND QUARTER (APR 2012 - JUN 2012) | HATFIELD   | UK             |
|--------------------------------------|------------|----------------|
| 2012                                 | 111        | 121,659        |
| 2011                                 | 90         | 112,344        |
| % CHANGE                             | 23.3%      | 8.3%           |
| RECORD YEAR                          | 2012 (111) | 2012 (121,659) |

#### new companies by quarter