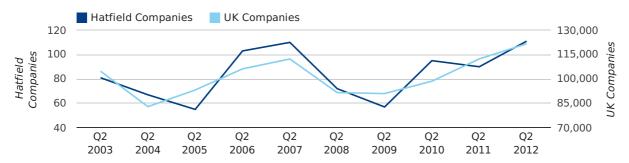

## Quarterly Data (Q2 Apr-Jun 2012)

Q2 2012 saw a new record in company registrations in Hatfield when compared to any previous Q2.

Q2 2012 was a record quarter for company registrations in Hatfield when compared to any quarter in history.

A total of 111 companies were registered in Hatfield during the second quarter of 2012 (Apr 2012 - Jun 2012).

This figure is an increase of 23.3% versus the same period last year (Q2 2011). This figure compares well to the UK as a whole, which saw an increase of 8.3% against the same period last year.

| SECOND QUARTER (APR 2012 - JUN 2012) | HATFIELD   | UK             |
|--------------------------------------|------------|----------------|
| 2012                                 | 111        | 121,659        |
| 2011                                 | 90         | 112,344        |
| % CHANGE                             | 23.3%      | 8.3%           |
| RECORD YEAR                          | 2012 (111) | 2012 (121,659) |