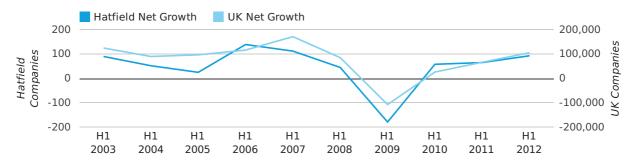

In the first half of 2012 the company register for Hatfield increased by 93 companies. This figure is 43.1% higher than last year, which compares badly to a UK increase of 58.6%.

| HALF YEAR (JAN-JUN) | HATFIELD   | UK             |
|---------------------|------------|----------------|
| 2012                | 93         | 105,357        |
| 2011                | 65         | 66,425         |
| % CHANGE            | 43.1%      | 58.6%          |
| RECORD YEAR         | 2006 (139) | 2007 (171,296) |

#### net growth by half year