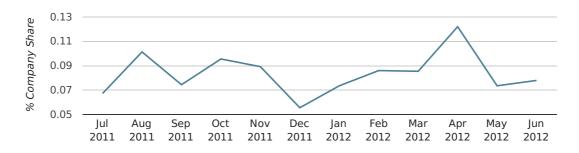

# Monthly Data (Apr, May & Jun 2012)

# company share by month

|                            | APRIL       | MAY         | JUNE        |
|----------------------------|-------------|-------------|-------------|
| UK FORMATION SHARE IN 2012 | 0.1%        | 0.1%        | 0.1%        |
| UK FORMATION SHARE IN 2011 | 0.1%        | 0.1%        | 0.1%        |
| % CHANGE                   | 61.9%       | -12.3%      | -3.2%       |
| RECORD YEAR                | 1974 (0.3%) | 1961 (0.5%) | 1969 (0.4%) |