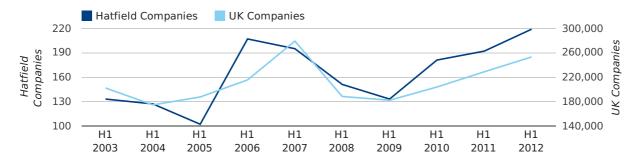

The first half of 2012 saw a new record in company registrations in Hatfield when compared to any previous first half year.

The first half of 2012 was a record first half year for company registrations in Hatfield when compared to any half year in history.

In the first half of 2012 a total of 219 companies were formed in Hatfield. This figure is 14.1% higher than last year, which compares well to the UK wide figure of 10.7%.

The highest total for a first half year in Hatfield occurred in 2012 when a total of 219 were formed.

| HALF YEAR (JAN-JUN) | HATFIELD   | UK             |
|---------------------|------------|----------------|
| 2012                | 219        | 253,150        |
| 2011                | 192        | 228,735        |
| % CHANGE            | 14.1%      | 10.7%          |
| RECORD YEAR         | 2012 (219) | 2007 (279,097) |