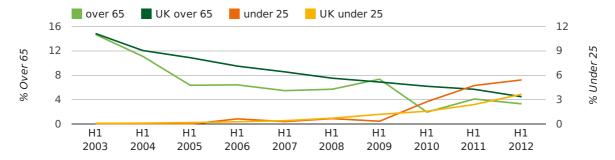

The average age of a director in the first half of 2012 was 41.2.

The percentage of directors under the age of 25 was 5.4% compared to the UK figure of 4.9%.

The percentage of directors over the age of 65 was 3.3% compared to the UK figure of 3.4%.