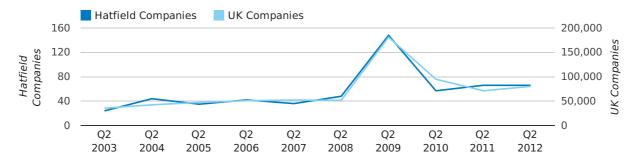

In the first half of 2012 a total of 219 companies were formed in Hatfield. This figure is 14.1% higher than last year, which compares well to the UK wide figure of 10.7%.

The highest total for a first half year in Hatfield occurred in 2012 when a total of 219 were formed.

| HALF YEAR (JAN-JUN) | HATFIELD   | UK             |
|---------------------|------------|----------------|
| 2012                | 219        | 253,150        |
| 2011                | 192        | 228,735        |
| % CHANGE            | 14.1%      | 10.7%          |
| RECORD YEAR         | 2012 (219) | 2007 (279,097) |

#### new companies by half year