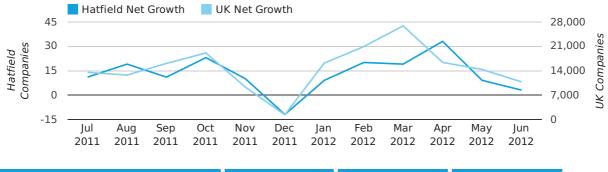

In the first half of 2012 the company register for Hatfield increased by 93 companies. This figure is 43.1% higher than last year, which compares badly to a UK increase of 58.6%.

| HALF YEAR (JAN-JUN) | HATFIELD   | UK             |
|---------------------|------------|----------------|
| 2012                | 93         | 105,357        |
| 2011                | 65         | 66,425         |
| % CHANGE            | 43.1%      | 58.6%          |
| RECORD YEAR         | 2006 (139) | 2007 (171,296) |

#### net growth by half year

# Quarterly Data (Q2 Apr-Jun 2012)

Net company growth for Hatfield during the second quarter of 2012 (Apr 2012 - Jun 2012) was 45 companies.

This represents an increase of 87.5% on the same period last year.

#### net growth by quarter

# Monthly Data (Apr, May & Jun 2012)

April 2012 saw a new record in net growth in Hatfield when compared to any previous April.

# net growth by month

|                    | APRIL     | MAY       | JUNE      |
|--------------------|-----------|-----------|-----------|
| NET GROWTH IN 2012 | 33        | 9         | 3         |
| NET GROWTH IN 2011 | 12        | 7         | 5         |
| % CHANGE           | 175.0%    | 28.6%     | -40.0%    |
| RECORD YEAR        | 2007 (33) | 2006 (25) | 2006 (27) |