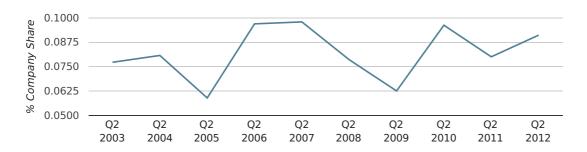

# Quarterly Data (Q2 Apr-Jun 2012)

In the second quarter of 2012, Hatfield formed 0.1% of all UK companies.

| SECOND QUARTER (APR 2012 - JUN 2012) | HATFIELD    |
|--------------------------------------|-------------|
| 2012                                 | 0.1%        |
| 2011                                 | 0.1%        |
| 2010                                 | 0.1%        |
| 2009                                 | 0.1%        |
| 2008                                 | 0.1%        |
| RECORD YEAR (SINCE 1960)             | 1977 (0.2%) |

## company share by quarter