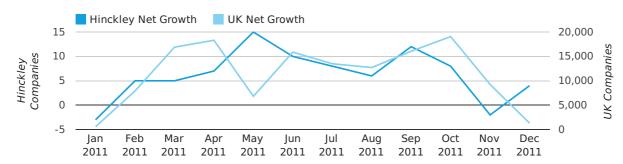

# Monthly Data (Oct, Nov & Dec 2011)

#### net growth by month

Warning: Division by zero in  $\/\$ var/clients/duport/v3/website/confidence-reports/includes/parseBlurb.php(96): eval()'d code on line 1 Warning: Division by zero in  $\/\$ var/clients/duport/v3/website/confidence-reports/includes/parseBlurb.php(96): eval()'d code on line 1

|                    | OCTOBER   | NOVEMBER  | DECEMBER  |
|--------------------|-----------|-----------|-----------|
| NET GROWTH IN 2011 | 8         | -2        | 4         |
| NET GROWTH IN 2010 | 5         | 2         | 0         |
| % CHANGE           | 60.0%     | -200.0%   | 0.0%      |
| RECORD YEAR        | 2003 (15) | 2006 (16) | 1999 (10) |