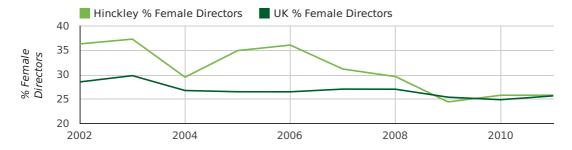

# director age by quarter

The record year for female directors in Hinckley was 1857 when 36.4% of all directors were female.

The percentage of female directors in Hinckley in 2011 was 36.4%. The average for the UK during this time was 28.6%