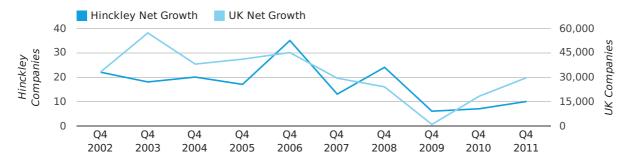

#### net growth by month

Warning: Division by zero in  $\/\$ var/clients/duport/v3/website/confidence-reports/includes/parseBlurb.php(96): eval()'d code on line 1 Warning: Division by zero in  $\/\$ var/clients/duport/v3/website/confidence-reports/includes/parseBlurb.php(96): eval()'d code on line 1

|                    | OCTOBER   | NOVEMBER  | DECEMBER  |
|--------------------|-----------|-----------|-----------|
| NET GROWTH IN 2011 | 8         | -2        | 4         |
| NET GROWTH IN 2010 | 5         | 2         | 0         |
| % CHANGE           | 60.0%     | -200.0%   | 0.0%      |
| RECORD YEAR        | 2003 (15) | 2006 (16) | 1999 (10) |