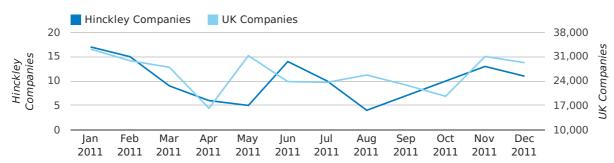

#### new companies by year

# contents

A total of 196 companies were formed in Hinckley in 2011. This total is 2.1% higher than in 2010 and compares favourably to the UK figure of a 13.1% growth compared to 400,358 the previous year.

| YEAR        | HINCKLEY   | UK             |
|-------------|------------|----------------|
| 2011        | 196        | 452,870        |
| 2010        | 192        | 400,358        |
| 2009        | 200        | 362,675        |
| 2008        | 176        | 349,203        |
| 2007        | 202        | 457,649        |
| RECORD YEAR | 2007 (202) | 2007 (457,649) |