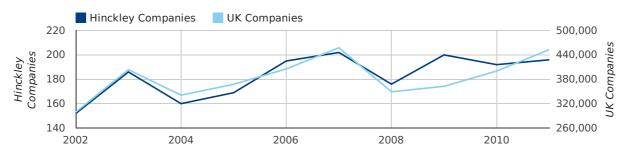

# contents

A total of 196 companies were formed in Hinckley in 2011. This total is 2.1% higher than in 2010 and compares favourably to the UK figure of a 13.1% growth compared to 400,358 the previous year.

| YEAR        | HINCKLEY   | UK             |
|-------------|------------|----------------|
| 2011        | 196        | 452,870        |
| 2010        | 192        | 400,358        |
| 2009        | 200        | 362,675        |
| 2008        | 176        | 349,203        |
| 2007        | 202        | 457,649        |
| RECORD YEAR | 2007 (202) | 2007 (457,649) |

#### new companies by year