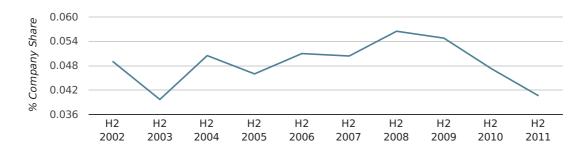

# Half Year Data (Jul-Dec 2011)

In the second half of 2011 Hinckley formed 0.0% of all UK companies. This is the same as the 2010 figure of 0.0%.

| HALF YEAR (JUL-DEC)      | HINCKLEY    |
|--------------------------|-------------|
| 2011                     | 0.0%        |
| 2010                     | 0.0%        |
| 2009                     | 0.1%        |
| 2008                     | 0.1%        |
| 2007                     | 0.1%        |
| RECORD YEAR (SINCE 1960) | 1974 (0.1%) |

## company share by half year

In the fourth quarter of 2011, Hinckley formed 0.0% of all UK companies.

| FOURTH QUARTER (OCT 2011 - DEC 2011) | HINCKLEY    |
|--------------------------------------|-------------|
| 2011                                 | 0.0%        |
| 2010                                 | 0.0%        |
| 2009                                 | 0.1%        |
| 2008                                 | 0.1%        |
| 2007                                 | 0.0%        |
| RECORD YEAR (SINCE 1960)             | 1965 (0.2%) |