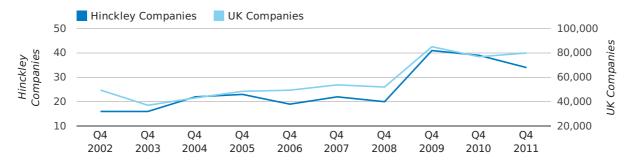

#### new companies by half year

A total of 44 companies were registered in Hinckley during the fourth quarter of 2011 (Oct 2011 - Dec 2011).

This figure is a decrease of 4.3% versus the same period last year (Q4 2010). This figure compares badly to the UK as a whole, which saw an increase of 15.3% against the same period last year.

| FOURTH QUARTER (OCT 2011 - DEC 2011) | HINCKLEY  | UK             |
|--------------------------------------|-----------|----------------|
| 2011                                 | 44        | 109,623        |
| 2010                                 | 46        | 95,117         |
| % CHANGE                             | -4.3%     | 15.3%          |
| RECORD YEAR                          | 2006 (54) | 2011 (109,623) |

#### new companies by quarter