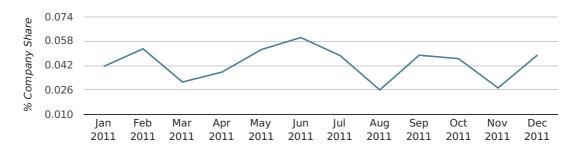

# Monthly Data (Oct, Nov & Dec 2011)

# company share by month

|                            | OCTOBER     | NOVEMBER    | DECEMBER    |
|----------------------------|-------------|-------------|-------------|
| UK FORMATION SHARE IN 2011 | 0.0%        | 0.0%        | 0.0%        |
| UK FORMATION SHARE IN 2010 | 0.1%        | 0.0%        | 0.1%        |
| % CHANGE                   | -7.9%       | -37.5%      | -5.0%       |
| RECORD YEAR                | 1978 (0.2%) | 1971 (0.4%) | 1974 (0.2%) |