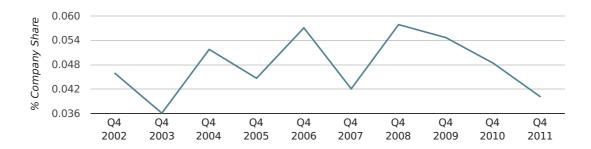

# company share by quarter

# Monthly Data (Oct, Nov & Dec 2011)

# company share by month

|                            | OCTOBER     | NOVEMBER    | DECEMBER    |
|----------------------------|-------------|-------------|-------------|
| UK FORMATION SHARE IN 2011 | 0.0%        | 0.0%        | 0.0%        |
| UK FORMATION SHARE IN 2010 | 0.1%        | 0.0%        | 0.1%        |
| % CHANGE                   | -7.9%       | -37.5%      | -5.0%       |
| RECORD YEAR                | 1978 (0.2%) | 1971 (0.4%) | 1974 (0.2%) |