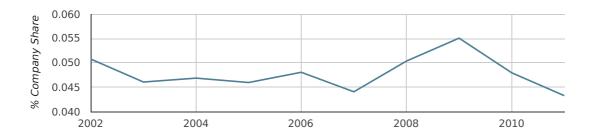

In 2011 Hinckley formed 0.0% of all UK companies. This is no change on 2010 when Hinckley was responsible for 0.0% of all UK companies.

| YEAR                     | HINCKLEY    |
|--------------------------|-------------|
| 2011                     | 0.0%        |
| 2010                     | 0.0%        |
| 2009                     | 0.1%        |
| 2008                     | 0.1%        |
| 2007                     | 0.0%        |
| RECORD YEAR (SINCE 1960) | 1965 (0.1%) |

## company share by year