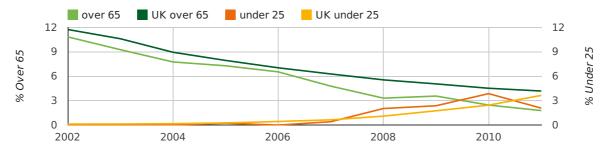

The average age of a director in 2011 was 42.9.

The percentage of directors under the age of 25 was 2.1% compared to the UK figure of 3.7%.

The percentage of directors over the age of 65 was 1.8% compared to the UK figure of 4.2%.