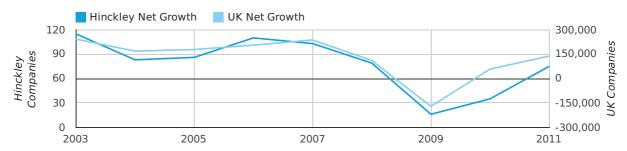

#### net growth by year

A total of 75 companies were added to the company register for Hinckley in 2011. This number represents growth of 39.1% which compares favourably to the UK figure of 34.6%.

This number is 40 companies higher than the previous year.

The highest net company growth figure ever seen in one year came in 2003 when the Hinckley company register grew by 115 companies.

| YEAR        | HINCKLEY   | UK             |
|-------------|------------|----------------|
| 2011        | 75         | 138,347        |
| 2010        | 35         | 58,126         |
| 2009        | 16         | -171,098       |
| 2008        | 79         | 111,302        |
| 2007        | 103        | 237,354        |
| RECORD YEAR | 2003 (115) | 2003 (242,543) |