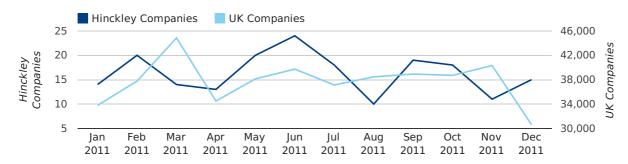

# Monthly Data (Oct, Nov & Dec 2011)

December 2011 saw a new record in company registrations in Hinckley when compared to any previous December.

October 2011 saw a new record in company registrations in Hinckley when compared to any previous October.

#### new companies by month

|                       | OCTOBER   | NOVEMBER  | DECEMBER  |
|-----------------------|-----------|-----------|-----------|
| NEW COMPANIES IN 2011 | 18        | 11        | 15        |
| NEW COMPANIES IN 2010 | 17        | 15        | 14        |
| % CHANGE              | 5.9%      | -26.7%    | 7.1%      |
| RECORD YEAR           | 2011 (18) | 2006 (22) | 2011 (15) |