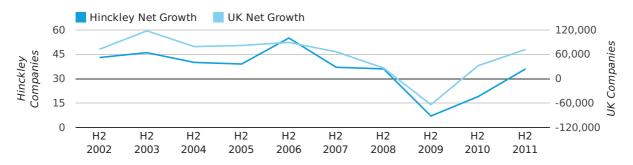

#### net growth by half year

Net company growth for Hinckley during the fourth quarter of 2011 (Oct 2011 - Dec 2011) was 10 companies.

This represents an increase of 42.9% on the same period last year.

| FOURTH QUARTER (OCT 2011 - DEC 2011) | HINCKLEY  | UK            |
|--------------------------------------|-----------|---------------|
| 2011                                 | 10        | 29,640        |
| 2010                                 | 7         | 18,221        |
| % CHANGE                             | 42.9%     | 62.7%         |
| RECORD YEAR                          | 2006 (35) | 2003 (57,175) |

## Half Year Data (Jul-Dec 2011)

In the second half of 2011 the company register for Hinckley increased by 36 companies. This figure is 89.5% higher than last year, which compares badly to a UK increase of 124.7%.