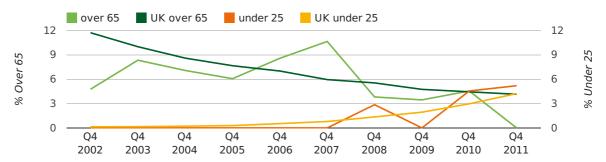

#### director age by half year

The average age of a director in the fourth quarter of 2011 was 40.9.

The percentage of directors under the age of 25 was 5.2% compared to the UK figure of 4.2%.

The percentage of directors over the age of 65 was 0.0% compared to the UK figure of 4.1%.