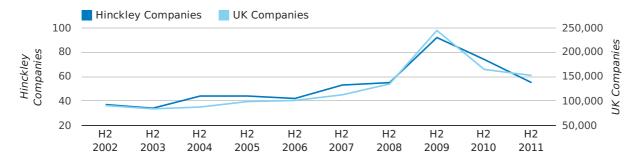

# Half Year Data (Jul-Dec 2011)

In the second half of 2011 a total of 91 companies were formed in Hinckley. This figure is 2.2% lower than last year, which compares badly to the UK wide figure of 14.0%.

The highest total for a second half year in Hinckley occurred in 2009 when a total of 99 were formed.

| HALF YEAR (JUL-DEC) | HINCKLEY  | UK             |
|---------------------|-----------|----------------|
| 2011                | 91        | 224,135        |
| 2010                | 93        | 196,609        |
| % CHANGE            | -2.2%     | 14.0%          |
| RECORD YEAR         | 2009 (99) | 2011 (224,135) |

#### new companies by half year

A total of 44 companies were registered in Hinckley during the fourth quarter of 2011 (Oct 2011 - Dec 2011).

This figure is a decrease of 4.3% versus the same period last year (Q4 2010). This figure compares badly to the UK as a whole, which saw an increase of 15.3% against the same period last year.