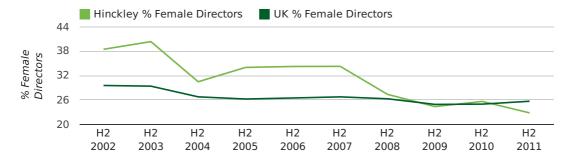

# Half Year Data (Jul-Dec 2011)

The record second half year for female directors in Hinckley was 1860 when 42.9% of all directors were female.

22.8% of all director appointments in Hinckley in the second half of 2011 were female. This compares to a UK average of 25.7% for the same period.