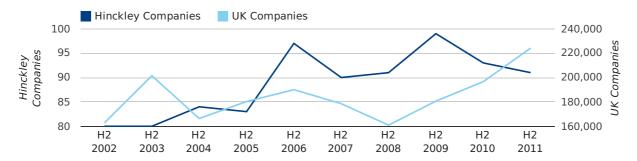

# Half Year Data (Jul-Dec 2011)

In the second half of 2011 a total of 91 companies were formed in Hinckley. This figure is 2.2% lower than last year, which compares badly to the UK wide figure of 14.0%.

The highest total for a second half year in Hinckley occurred in 2009 when a total of 99 were formed.

| HALF YEAR (JUL-DEC) | HINCKLEY  | UK             |
|---------------------|-----------|----------------|
| 2011                | 91        | 224,135        |
| 2010                | 93        | 196,609        |
| % CHANGE            | -2.2%     | 14.0%          |
| RECORD YEAR         | 2009 (99) | 2011 (224,135) |

#### new companies by half year

A total of 44 companies were registered in Hinckley during the fourth quarter of 2011 (Oct 2011 - Dec 2011).

This figure is a decrease of 4.3% versus the same period last year (Q4 2010). This figure compares badly to the UK as a whole, which saw an increase of 15.3% against the same period last year.