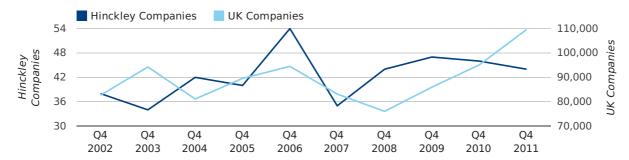

#### new companies by half year

A total of 44 companies were registered in Hinckley during the fourth quarter of 2011 (Oct 2011 - Dec 2011).

This figure is a decrease of 4.3% versus the same period last year (Q4 2010). This figure compares badly to the UK as a whole, which saw an increase of 15.3% against the same period last year.

| FOURTH QUARTER (OCT 2011 - DEC 2011) | HINCKLEY  | UK             |
|--------------------------------------|-----------|----------------|
| 2011                                 | 44        | 109,623        |
| 2010                                 | 46        | 95,117         |
| % CHANGE                             | -4.3%     | 15.3%          |
| RECORD YEAR                          | 2006 (54) | 2011 (109,623) |

#### new companies by quarter