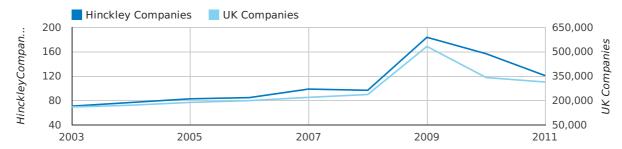

# contents

A total of 196 companies were formed in Hinckley in 2011. This total is 2.1% higher than in 2010 and compares favourably to the UK figure of a 13.1% growth compared to 400,358 the previous year.

| YEAR        | HINCKLEY   | UK             |
|-------------|------------|----------------|
| 2011        | 196        | 452,870        |
| 2010        | 192        | 400,358        |
| 2009        | 200        | 362,675        |
| 2008        | 176        | 349,203        |
| 2007        | 202        | 457,649        |
| RECORD YEAR | 2007 (202) | 2007 (457,649) |

#### new companies by year