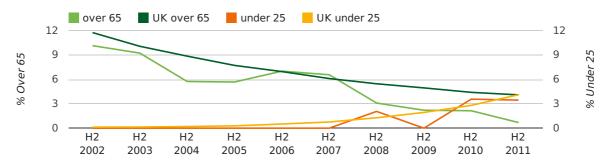

# Half Year Data (Jul-Dec 2011)

The average age of a director in the second half of 2011 was 41.5.

The percentage of directors under the age of 25 was 3.4% compared to the UK figure of 4.1%.

The percentage of directors over the age of 65 was 0.7% compared to the UK figure of 4.1%.