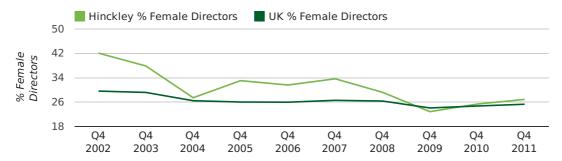

## director gender by half year

TI

The record fourth quarter for female directors in Hinckley was in 1977 when 31.1% of all directors were female.

26.9% of all director appointments in Hinckley in the fourth quarter of 2011 were female. This compares to a UK average of 25.3% for the same period.