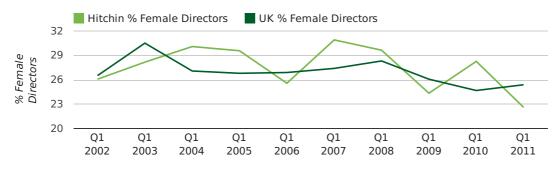

#### director age by quarter

The record first quarter for female directors in Hitchin was in 1861 when 40.0% of all directors were female.

22.6% of all director appointments in Hitchin in the first quarter of 2011 were female. This compares to a UK average of 25.4% for the same period.

#### director gender by quarter