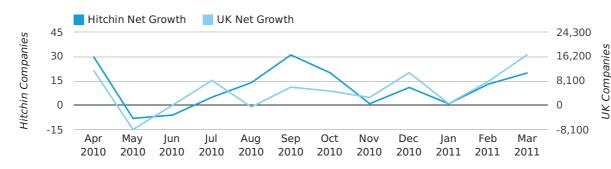

Net company growth for Hitchin during the first quarter of 2011 (Jan 2011 - Mar 2011) was 34 companies.

This represents a decrease of 26.1% on the same period last year.

| FIRST QUARTER (JAN 2011 - MAR 2011) | HITCHIN    | UK             |
|-------------------------------------|------------|----------------|
| 2011                                | 34         | 25,405         |
| 2010                                | 46         | 22,460         |
| % CHANGE                            | -26.1%     | 13.1%          |
| RECORD YEAR                         | 2007 (113) | 2007 (111,282) |

net growth by quarter