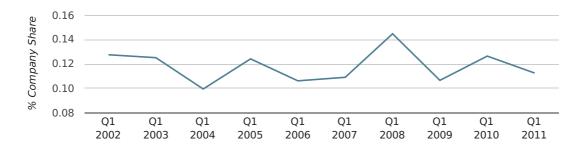

#### net growth by month

In the first quarter of 2011, Hitchin formed 0.1% of all UK companies.

| FIRST QUARTER (JAN 2011 - MAR 2011) | HITCHIN     |
|-------------------------------------|-------------|
| 2011                                | 0.1%        |
| 2010                                | 0.1%        |
| 2009                                | 0.1%        |
| 2008                                | 0.1%        |
| 2007                                | 0.1%        |
| RECORD YEAR (SINCE 1960)            | 1970 (0.4%) |

company share by quarter

Monthly Data (Jan, Feb & Mar 2011)

company share by month

|                            | JANUARY     | FEBRUARY    | MARCH       |
|----------------------------|-------------|-------------|-------------|
| UK FORMATION SHARE IN 2011 | 0.1%        | 0.1%        | 0.1%        |
| UK FORMATION SHARE IN 2010 | 0.1%        | 0.1%        | 0.1%        |
| % CHANGE                   | -22.2%      | 5.5%        | -13.0%      |
| RECORD YEAR                | 1962 (0.4%) | 1967 (0.4%) | 1970 (0.5%) |