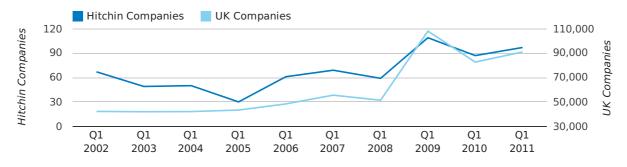

A total of 97 companies were dissolved in Hitchin during the first quarter of 2011 (Jan 2011 - Mar 2011).

This figure is an increase of 11.5% versus the same period last year (Q1 2010). This figure compares poorly to the UK as a whole, which saw an increase of 10.0% against the same period last year.

| FIRST QUARTER (JAN 2011 - MAR 2011) | HITCHIN    | UK             |
|-------------------------------------|------------|----------------|
| 2011                                | 97         | 90,986         |
| 2010                                | 87         | 82,677         |
| % CHANGE                            | 11.5%      | 10.0%          |
| RECORD YEAR                         | 2009 (109) | 2009 (108,060) |

#### dissolved companies by quarter