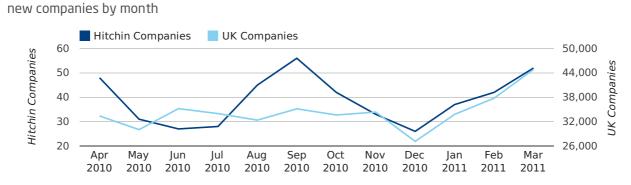

#### Monthly Data (Jan, Feb & Mar 2011)

|                       | JANUARY   | FEBRUARY  | MARCH     |
|-----------------------|-----------|-----------|-----------|
| NEW COMPANIES IN 2011 | 37        | 42        | 52        |
| NEW COMPANIES IN 2010 | 41        | 35        | 57        |
| % CHANGE              | -9.8%     | 20.0%     | -8.8%     |
| RECORD YEAR           | 2007 (51) | 2008 (45) | 2007 (87) |

#### Hitchin Companies UK Companies 40 42,000 Hitchin Companies JK Companies 34,000 32 26,000 24 16 18,000 10,000 8 Apr Jun Jul Sep Oct Dec Feb Mar May Aug Nov Jan 2010 2010 2010 2010 2010 2010 2010 2010 2010 2011 2011 2011