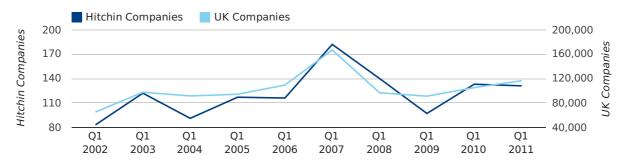

A total of 131 companies were registered in Hitchin during the first quarter of 2011 (Jan 2011 - Mar 2011).

This figure is a decrease of 1.5% versus the same period last year (Q1 2010). This figure compares badly to the UK as a whole, which saw an increase of 10.7% against the same period last year.

| FIRST QUARTER (JAN 2011 - MAR 2011) | HITCHIN    | UK             |
|-------------------------------------|------------|----------------|
| 2011                                | 131        | 116,391        |
| 2010                                | 133        | 105,137        |
| % CHANGE                            | -1.5%      | 10.7%          |
| RECORD YEAR                         | 2007 (182) | 2007 (166,814) |

new companies by quarter