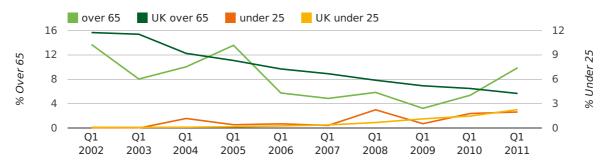

The average age of a director in the first quarter of 2011 was 48.0.

The percentage of directors under the age of 25 was 2.0% compared to the UK figure of 3.0%.

The percentage of directors over the age of 65 was 9.9% compared to the UK figure of 4.3%.

#### director age by quarter

The record first quarter for female directors in Hitchin was in 1861 when 40.0% of all directors were female.

22.6% of all director appointments in Hitchin in the first quarter of 2011 were female. This compares to a UK average of 25.4% for the same period.