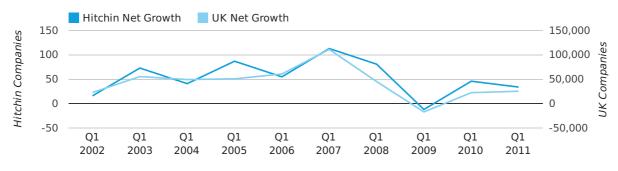

Net company growth for Hitchin during the first quarter of 2011 (Jan 2011 - Mar 2011) was 34 companies.

This represents a decrease of 26.1% on the same period last year.

| FIRST QUARTER (JAN 2011 - MAR 2011) | HITCHIN    | UK             |
|-------------------------------------|------------|----------------|
| 2011                                | 34         | 25,405         |
| 2010                                | 46         | 22,460         |
| % CHANGE                            | -26.1%     | 13.1%          |
| RECORD YEAR                         | 2007 (113) | 2007 (111,282) |

net growth by quarter