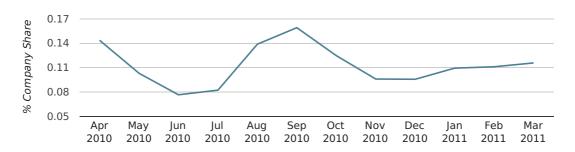

company share by quarter

Monthly Data (Jan, Feb & Mar 2011)

company share by month

|                            | JANUARY     | FEBRUARY    | MARCH       |
|----------------------------|-------------|-------------|-------------|
| UK FORMATION SHARE IN 2011 | 0.1%        | 0.1%        | 0.1%        |
| UK FORMATION SHARE IN 2010 | 0.1%        | 0.1%        | 0.1%        |
| % CHANGE                   | -22.2%      | 5.5%        | -13.0%      |
| RECORD YEAR                | 1962 (0.4%) | 1967 (0.4%) | 1970 (0.5%) |