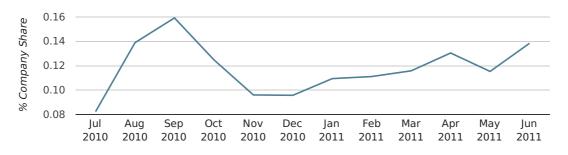

company share by quarter

company share by month

|                            | APRIL       | MAY         | JUNE        |
|----------------------------|-------------|-------------|-------------|
| UK FORMATION SHARE IN 2011 | 0.1%        | 0.1%        | 0.1%        |
| UK FORMATION SHARE IN 2010 | 0.1%        | 0.1%        | 0.1%        |
| % CHANGE                   | -9.2%       | 11.8%       | 80.6%       |
| RECORD YEAR                | 1976 (0.4%) | 1965 (0.3%) | 1974 (0.5%) |