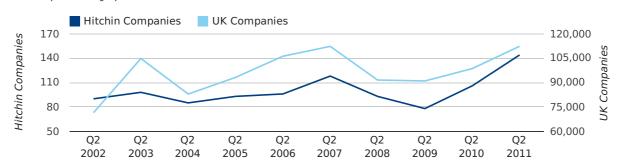

# Quarterly Data (Q2 Apr-Jun 2011)

Q2 2011 saw a new record in company registrations in Hitchin when compared to any previous Q2.

A total of 144 companies were registered in Hitchin during the second quarter of 2011 (Apr 2011 - Jun 2011).

This figure is an increase of 35.8% versus the same period last year (Q2 2010). This figure compares well to the UK as a whole, which saw an increase of 13.9% against the same period last year.

| SECOND QUARTER (APR 2011 - JUN 2011) | HITCHIN    | UK             |
|--------------------------------------|------------|----------------|
| 2011                                 | 144        | 112,344        |
| 2010                                 | 106        | 98,612         |
| % CHANGE                             | 35.8%      | 13.9%          |
| RECORD YEAR                          | 2011 (144) | 2011 (112,344) |

#### new companies by quarter

June 2011 saw a new record in company registrations in Hitchin when compared to any previous June.