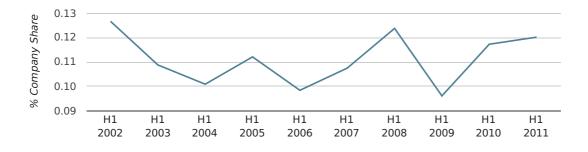

#### net growth by month

In the first half of 2011 Hitchin formed 0.1% of all UK companies. This is the same as the 2010 figure of 0.1%.

| HALF YEAR (JAN-JUN)      | HITCHIN     |
|--------------------------|-------------|
| 2011                     | 0.1%        |
| 2010                     | 0.1%        |
| 2009                     | 0.1%        |
| 2008                     | 0.1%        |
| 2007                     | 0.1%        |
| RECORD YEAR (SINCE 1960) | 1974 (0.2%) |

company share by half year