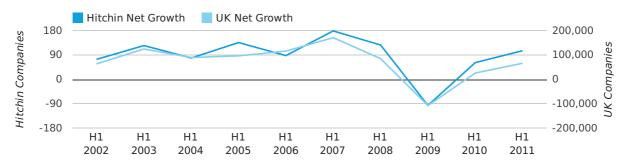

#### dissolved companies by month

In the first half of 2011 the company register for Hitchin increased by 106 companies. This figure is 71.0% higher than last year, which compares badly to a UK increase of 154.3%.

| HALF YEAR (JAN-JUN) | HITCHIN    | UK             |
|---------------------|------------|----------------|
| 2011                | 106        | 66,425         |
| 2010                | 62         | 26,118         |
| % CHANGE            | 71.0%      | 154.3%         |
| RECORD YEAR         | 2007 (179) | 2007 (171,296) |

#### net growth by half year