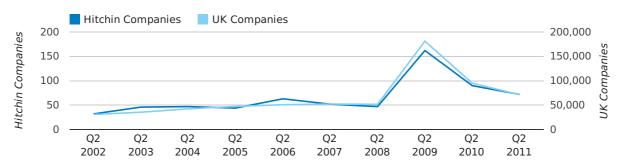

In the first half of 2011 a total of 275 companies were formed in Hitchin. This figure is 15.1% higher than last year, which compares well to the UK wide figure of 12.3%.

The highest total for a first half year in Hitchin occurred in 2007 when a total of 300 were formed.

| HALF YEAR (JAN-JUN) | HITCHIN    | UK             |
|---------------------|------------|----------------|
| 2011                | 275        | 228,735        |
| 2010                | 239        | 203,749        |
| % CHANGE            | 15.1%      | 12.3%          |
| RECORD YEAR         | 2007 (300) | 2007 (279,097) |

#### new companies by half year