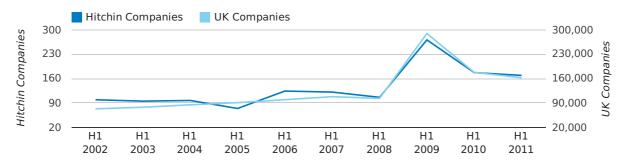

In the first half of 2011 a total of 169 companies were dissolved in Hitchin. This figure is 4.5% lower than last year, which compares badly to the UK wide change of -8.6%.

The highest total for a first half year in Hitchin occurred in 2009 when a total of 271 were closed.

| HALF YEAR (JAN-JUN) | HITCHIN    | UK             |
|---------------------|------------|----------------|
| 2011                | 169        | 162,310        |
| 2010                | 177        | 177,631        |
| % CHANGE            | -4.5%      | -8.6%          |
| RECORD YEAR         | 2009 (271) | 2009 (289,236) |

#### dissolved companies by half year