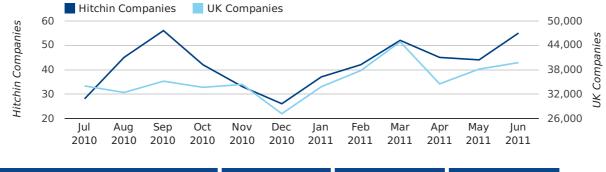

#### new companies by quarter

June 2011 saw a new record in company registrations in Hitchin when compared to any previous June.

#### new companies by month

|                       | APRIL     | MAY       | JUNE      |
|-----------------------|-----------|-----------|-----------|
| NEW COMPANIES IN 2011 | 45        | 44        | 55        |
| NEW COMPANIES IN 2010 | 48        | 31        | 27        |
| % CHANGE              | -6.3%     | 41.9%     | 103.7%    |
| RECORD YEAR           | 2010 (48) | 2007 (50) | 2011 (55) |