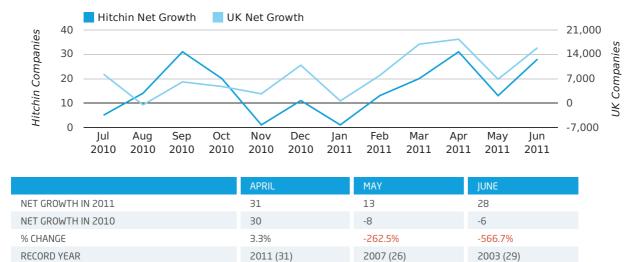

# Quarterly Data (Q2 Apr-Jun 2011)

Q2 2011 saw a new record in net growth in Hitchin when compared to any previous Q2.

Net company growth for Hitchin during the second quarter of 2011 (Apr 2011 - Jun 2011) was 72 companies.

This represents an increase of 350.0% on the same period last year.

| SECOND QUARTER (APR 2011 - JUN 2011) | HITCHIN   | UK            |
|--------------------------------------|-----------|---------------|
| 2011                                 | 72        | 41,020        |
| 2010                                 | 16        | 3,658         |
| % CHANGE                             | 350.0%    | 1,021.4%      |
| RECORD YEAR                          | 2011 (72) | 2003 (69,274) |

#### net growth by quarter

April 2011 saw a new record in net growth in Hitchin when compared to any previous April.

#### net growth by month

In the first half of 2011 Hitchin formed 0.1% of all UK companies. This is the same as the 2010 figure of 0.1%.

| HALF YEAR (JAN-JUN)      | HITCHIN     |
|--------------------------|-------------|
| 2011                     | 0.1%        |
| 2010                     | 0.1%        |
| 2009                     | 0.1%        |
| 2008                     | 0.1%        |
| 2007                     | 0.1%        |
| RECORD YEAR (SINCE 1960) | 1974 (0.2%) |

#### new companies by month

|                       | APRIL     | MAY       | JUNE      |
|-----------------------|-----------|-----------|-----------|
| NEW COMPANIES IN 2011 | 45        | 44        | 55        |
| NEW COMPANIES IN 2010 | 48        | 31        | 27        |
| % CHANGE              | -6.3%     | 41.9%     | 103.7%    |
| RECORD YEAR           | 2010 (48) | 2007 (50) | 2011 (55) |