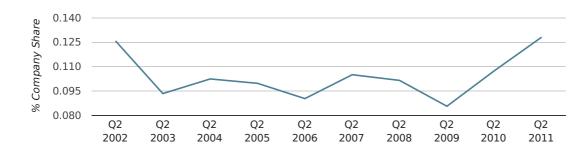

# Quarterly Data (Q2 Apr-Jun 2011)

In the second quarter of 2011, Hitchin formed 0.1% of all UK companies.

| SECOND QUARTER (APR 2011 - JUN 2011) | HITCHIN     |
|--------------------------------------|-------------|
| 2011                                 | 0.1%        |
| 2010                                 | 0.1%        |
| 2009                                 | 0.1%        |
| 2008                                 | 0.1%        |
| 2007                                 | 0.1%        |
| RECORD YEAR (SINCE 1960)             | 1974 (0.3%) |

company share by quarter

company share by month

|                            | APRIL       | MAY         | JUNE        |
|----------------------------|-------------|-------------|-------------|
| UK FORMATION SHARE IN 2011 | 0.1%        | 0.1%        | 0.1%        |
| UK FORMATION SHARE IN 2010 | 0.1%        | 0.1%        | 0.1%        |
| % CHANGE                   | -9.2%       | 11.8%       | 80.6%       |
| RECORD YEAR                | 1976 (0.4%) | 1965 (0.3%) | 1974 (0.5%) |