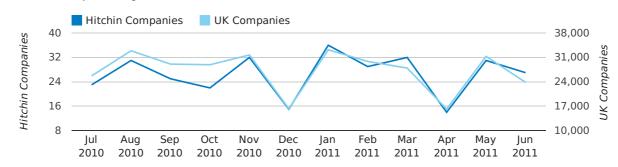

# Quarterly Data (Q2 Apr-Jun 2011)

Q2 2011 saw a new record in company registrations in Hitchin when compared to any previous Q2.

A total of 144 companies were registered in Hitchin during the second quarter of 2011 (Apr 2011 - Jun 2011).

This figure is an increase of 35.8% versus the same period last year (Q2 2010). This figure compares well to the UK as a whole, which saw an increase of 13.9% against the same period last year.

| SECOND QUARTER (APR 2011 - JUN 2011) | HITCHIN    | UK             |
|--------------------------------------|------------|----------------|
| 2011                                 | 144        | 112,344        |
| 2010                                 | 106        | 98,612         |
| % CHANGE                             | 35.8%      | 13.9%          |
| RECORD YEAR                          | 2011 (144) | 2011 (112,344) |

#### new companies by quarter

June 2011 saw a new record in company registrations in Hitchin when compared to any previous June.

#### new companies by month

|                       | APRIL     | MAY       | JUNE      |
|-----------------------|-----------|-----------|-----------|
| NEW COMPANIES IN 2011 | 45        | 44        | 55        |
| NEW COMPANIES IN 2010 | 48        | 31        | 27        |
| % CHANGE              | -6.3%     | 41.9%     | 103.7%    |
| RECORD YEAR           | 2010 (48) | 2007 (50) | 2011 (55) |