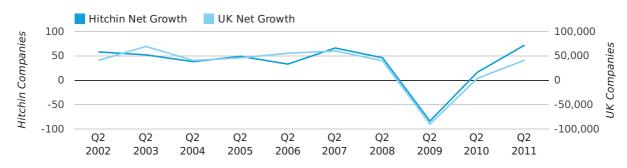

# Quarterly Data (Q2 Apr-Jun 2011)

Q2 2011 saw a new record in net growth in Hitchin when compared to any previous Q2.

Net company growth for Hitchin during the second quarter of 2011 (Apr 2011 - Jun 2011) was 72 companies.

This represents an increase of 350.0% on the same period last year.

| SECOND QUARTER (APR 2011 - JUN 2011) | HITCHIN   | UK            |
|--------------------------------------|-----------|---------------|
| 2011                                 | 72        | 41,020        |
| 2010                                 | 16        | 3,658         |
| % CHANGE                             | 350.0%    | 1,021.4%      |
| RECORD YEAR                          | 2011 (72) | 2003 (69,274) |

#### net growth by quarter

April 2011 saw a new record in net growth in Hitchin when compared to any previous April.