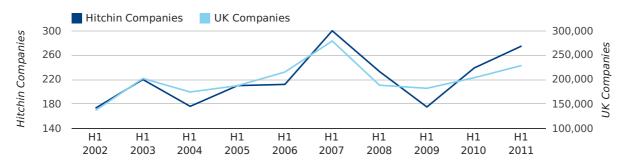

In the first half of 2011 a total of 275 companies were formed in Hitchin. This figure is 15.1% higher than last year, which compares well to the UK wide figure of 12.3%.

The highest total for a first half year in Hitchin occurred in 2007 when a total of 300 were formed.

| HALF YEAR (JAN-JUN) | HITCHIN    | UK             |
|---------------------|------------|----------------|
| 2011                | 275        | 228,735        |
| 2010                | 239        | 203,749        |
| % CHANGE            | 15.1%      | 12.3%          |
| RECORD YEAR         | 2007 (300) | 2007 (279,097) |

#### new companies by half year