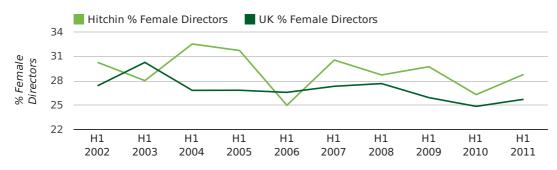

#### director age by quarter UK over 65 under 25 UK under 25 over 65 20 15 % Over 65 10 5 0 Q2 Q2 Q2 Q2 Q2 Q2 Q2 Q2 Q2 Q2

2006

2007

2008

2009

2010

2011

The record first half year for female directors in Hitchin was 1861 when 40.0% of all directors were female.

28.8% of all director appointments in Hitchin in the first half of 2011 were female. This compares to a UK average of 25.7% for the same period.

# Quarterly Data (Q2 Apr-Jun 2011)

The record second quarter for female directors in Hitchin was in 1866 when 66.7% of all directors were female.

35.0% of all director appointments in Hitchin in the second quarter of 2011 were female. This compares to a UK average of 26.1% for the same period.