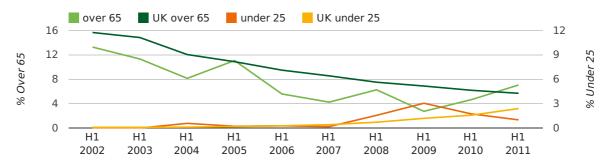

### Half Year Data (Jan-Jun 2011)

The average age of a director in the first half of 2011 was 47.2.

The percentage of directors under the age of 25 was 1.0% compared to the UK figure of 3.2%.

The percentage of directors over the age of 65 was 7.1% compared to the UK figure of 4.3%.

#### Quarterly Data (Q2 Apr-Jun 2011)

The average age of a director in the second quarter of 2011 was 46.4.

2003

2002

The percentage of directors under the age of 25 was 0.0% compared to the UK figure of 3.4%.

The percentage of directors over the age of 65 was 4.1% compared to the UK figure of 4.3%.

2004

2005