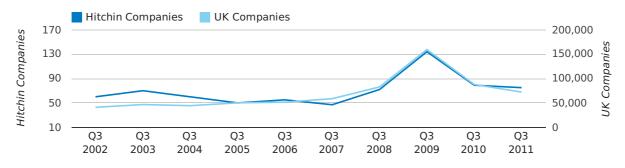

#### new companies by month

A total of 75 companies were dissolved in Hitchin during the third quarter of 2011 (Jul 2011 - Sep 2011).

This figure is a decrease of 5.1% versus the same period last year (Q3 2010). This figure compares poorly to the UK as a whole, which saw a decrease of 17.6% against the same period last year.

| THIRD QUARTER (JUL 2011 - SEP 2011) | HITCHIN    | UK             |
|-------------------------------------|------------|----------------|
| 2011                                | 75         | 72,230         |
| 2010                                | 79         | 87,705         |
| % CHANGE                            | -5.1%      | -17.6%         |
| RECORD YEAR                         | 2009 (134) | 2009 (159,401) |

#### dissolved companies by quarter