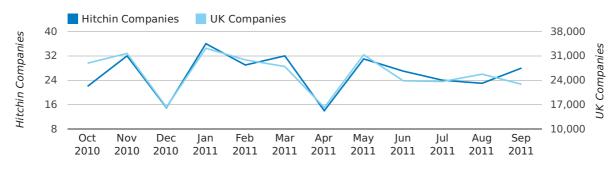

#### Monthly Data (Jul, Aug & Sep 2011)

#### dissolved companies by month

|                          | JULY      | AUGUST    | SEPTEMBER |
|--------------------------|-----------|-----------|-----------|
| CLOSED COMPANIES IN 2011 | 24        | 23        | 28        |
| CLOSED COMPANIES IN 2010 | 23        | 31        | 25        |
| % CHANGE                 | 4.3%      | -25.8%    | 12%       |
| RECORD YEAR              | 2002 (34) | 2008 (47) | 2009 (73) |