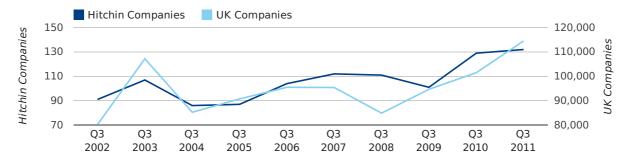

Q3 2011 saw a new record in company registrations in Hitchin when compared to any previous Q3.

A total of 132 companies were registered in Hitchin during the third quarter of 2011 (Jul 2011 - Sep 2011).

This figure is an increase of 2.3% versus the same period last year (Q3 2010). This figure compares badly to the UK as a whole, which saw an increase of 12.8% against the same period last year.

| THIRD QUARTER (JUL 2011 - SEP 2011) | HITCHIN    | UK             |
|-------------------------------------|------------|----------------|
| 2011                                | 132        | 114,512        |
| 2010                                | 129        | 101,492        |
| % CHANGE                            | 2.3%       | 12.8%          |
| RECORD YEAR                         | 2011 (132) | 2011 (114,512) |

#### new companies by quarter