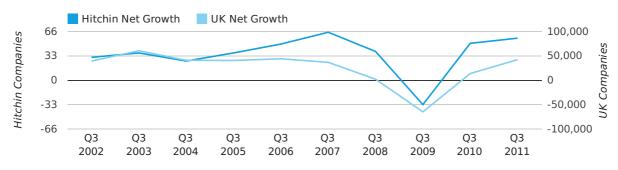

Net company growth for Hitchin during the third quarter of 2011 (Jul 2011 - Sep 2011) was 57 companies.

This represents an increase of 14.0% on the same period last year.

| THIRD QUARTER (JUL 2011 - SEP 2011) | HITCHIN   | UK            |
|-------------------------------------|-----------|---------------|
| 2011                                | 57        | 42,282        |
| 2010                                | 50        | 13,787        |
| % CHANGE                            | 14.0%     | 206.7%        |
| RECORD YEAR                         | 2007 (65) | 2003 (60,597) |

#### net growth by quarter