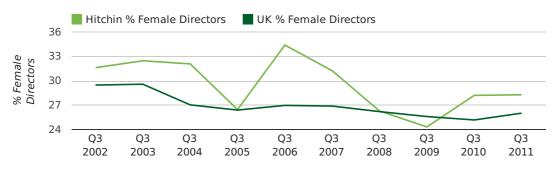

#### director age by quarter

The record third quarter for female directors in Hitchin was in 1862 when 50.0% of all directors were female.

28.3% of all director appointments in Hitchin in the third quarter of 2011 were female. This compares to a UK average of 26.0% for the same period.