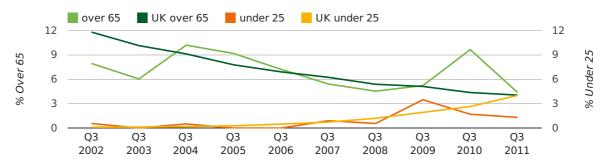

The average age of a director in the third quarter of 2011 was 46.8.

The percentage of directors under the age of 25 was 1.3% compared to the UK figure of 4.0%.

The percentage of directors over the age of 65 was 4.4% compared to the UK figure of 4.1%.

#### director age by quarter

The record third quarter for female directors in Hitchin was in 1862 when 50.0% of all directors were female.

28.3% of all director appointments in Hitchin in the third quarter of 2011 were female. This compares to a UK average of 26.0% for the same period.