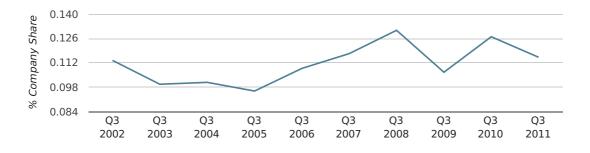

#### net growth by month

In the third quarter of 2011, Hitchin formed 0.1% of all UK companies.

| THIRD QUARTER (JUL 2011 - SEP 2011) | HITCHIN     |
|-------------------------------------|-------------|
| 2011                                | 0.1%        |
| 2010                                | 0.1%        |
| 2009                                | 0.1%        |
| 2008                                | 0.1%        |
| 2007                                | 0.1%        |
| RECORD YEAR (SINCE 1960)            | 1976 (0.3%) |

company share by quarter

Monthly Data (Jul, Aug & Sep 2011)

company share by month

|                            | JULY        | AUGUST      | SEPTEMBER   |
|----------------------------|-------------|-------------|-------------|
| UK FORMATION SHARE IN 2011 | 0.1%        | 0.1%        | 0.1%        |
| UK FORMATION SHARE IN 2010 | 0.1%        | 0.1%        | 0.2%        |
| % CHANGE                   | 17.7%       | -2.7%       | -29.0%      |
| RECORD YEAR                | 1993 (0.3%) | 1976 (0.7%) | 1960 (0.6%) |