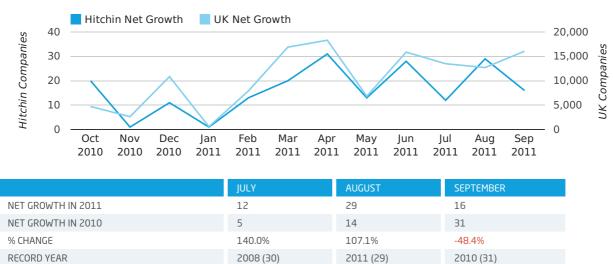

## Monthly Data (Jul, Aug & Sep 2011)

August 2011 saw a new record in net growth in Hitchin when compared to any previous August.

#### net growth by month

In the third quarter of 2011, Hitchin formed 0.1% of all UK companies.

| THIRD QUARTER (JUL 2011 - SEP 2011) | HITCHIN     |
|-------------------------------------|-------------|
| 2011                                | 0.1%        |
| 2010                                | 0.1%        |
| 2009                                | 0.1%        |
| 2008                                | 0.1%        |
| 2007                                | 0.1%        |
| RECORD YEAR (SINCE 1960)            | 1976 (0.3%) |