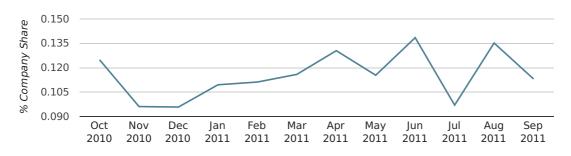

company share by quarter

Monthly Data (Jul, Aug & Sep 2011)

company share by month

|                            | JULY        | AUGUST      | SEPTEMBER   |
|----------------------------|-------------|-------------|-------------|
| UK FORMATION SHARE IN 2011 | 0.1%        | 0.1%        | 0.1%        |
| UK FORMATION SHARE IN 2010 | 0.1%        | 0.1%        | 0.2%        |
| % CHANGE                   | 17.7%       | -2.7%       | -29.0%      |
| RECORD YEAR                | 1993 (0.3%) | 1976 (0.7%) | 1960 (0.6%) |