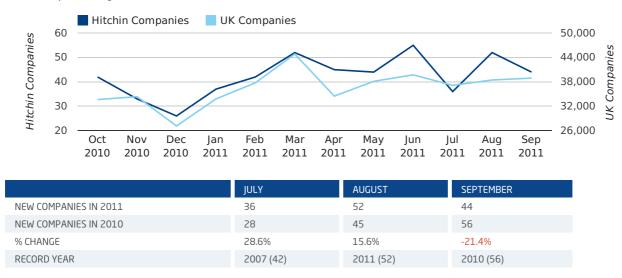

#### Monthly Data (Jul, Aug & Sep 2011)

August 2011 saw a new record in company registrations in Hitchin when compared to any previous August.

#### new companies by month

A total of 75 companies were dissolved in Hitchin during the third quarter of 2011 (Jul 2011 - Sep 2011).

This figure is a decrease of 5.1% versus the same period last year (Q3 2010). This figure compares poorly to the UK as a whole, which saw a decrease of 17.6% against the same period last year.

| THIRD QUARTER (JUL 2011 - SEP 2011) | HITCHIN    | UK             |
|-------------------------------------|------------|----------------|
| 2011                                | 75         | 72,230         |
| 2010                                | 79         | 87,705         |
| % CHANGE                            | -5.1%      | -17.6%         |
| RECORD YEAR                         | 2009 (134) | 2009 (159,401) |