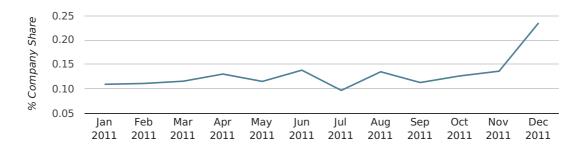

## Monthly Data (Oct, Nov & Dec 2011)

#### company share by month

|                            | OCTOBER     | NOVEMBER    | DECEMBER    |
|----------------------------|-------------|-------------|-------------|
| UK FORMATION SHARE IN 2011 | 0.1%        | 0.1%        | 0.2%        |
| UK FORMATION SHARE IN 2010 | 0.1%        | 0.1%        | 0.1%        |
| % CHANGE                   | 1.4%        | 41.9%       | 145.6%      |
| RECORD YEAR                | 1975 (0.4%) | 1963 (0.3%) | 1964 (0.3%) |