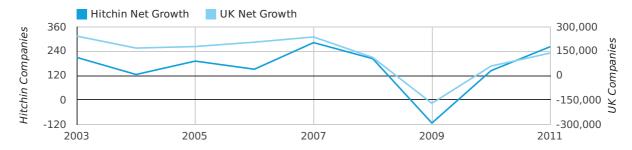

A total of 262 companies were added to the company register for Hitchin in 2011. This number represents growth of 55.9% which compares favourably to the UK figure of 34.6%.

This number is 118 companies higher than the previous year.

The highest net company growth figure ever seen in one year came in 2007 when the Hitchin company register grew by 282 companies.

| YEAR        | HITCHIN    | UK             |
|-------------|------------|----------------|
| 2011        | 262        | 138,347        |
| 2010        | 144        | 58,126         |
| 2009        | -114       | -171,098       |
| 2008        | 203        | 111,302        |
| 2007        | 282        | 237,354        |
| RECORD YEAR | 2007 (282) | 2003 (242,543) |

#### net growth by year