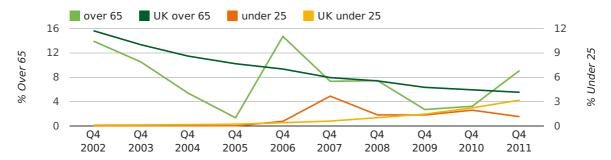

#### director age by half year

The average age of a director in the fourth quarter of 2011 was 45.5.

The percentage of directors under the age of 25 was 1.1% compared to the UK figure of 4.2%.

The percentage of directors over the age of 65 was 9.1% compared to the UK figure of 4.1%.

#### director age by quarter

The record year for female directors in Hitchin was 1857 when 36.4% of all directors were female.

The percentage of female directors in Hitchin in 2011 was 31.8%. The average for the UK during this time was 28.6%