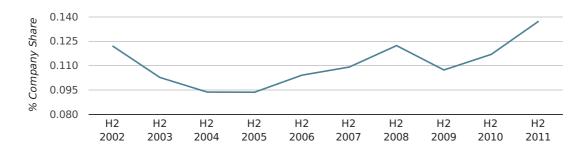

## Half Year Data (Jul-Dec 2011)

In the second half of 2011 Hitchin formed 0.1% of all UK companies. This is the same as the 2010 figure of 0.1%.

| HALF YEAR (JUL-DEC)      | HITCHIN     |
|--------------------------|-------------|
| 2011                     | 0.1%        |
| 2010                     | 0.1%        |
| 2009                     | 0.1%        |
| 2008                     | 0.1%        |
| 2007                     | 0.1%        |
| RECORD YEAR (SINCE 1960) | 1976 (0.2%) |

#### company share by half year

In the fourth quarter of 2011, Hitchin formed 0.2% of all UK companies.

| FOURTH QUARTER (OCT 2011 - DEC 2011) | HITCHIN     |
|--------------------------------------|-------------|
| 2011                                 | 0.2%        |
| 2010                                 | 0.1%        |
| 2009                                 | 0.1%        |
| 2008                                 | 0.1%        |
| 2007                                 | 0.1%        |
| RECORD YEAR (SINCE 1960)             | 1968 (0.2%) |