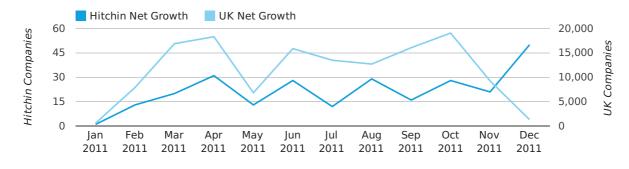

#### Monthly Data (Oct, Nov & Dec 2011)

December 2011 saw a new record in net growth in Hitchin when compared to any previous December.

November 2011 saw a new record in net growth in Hitchin when compared to any previous November.

#### net growth by month

|                    | OCTOBER   | NOVEMBER  | DECEMBER  |
|--------------------|-----------|-----------|-----------|
| NET GROWTH IN 2011 | 28        | 21        | 50        |
| NET GROWTH IN 2010 | 20        | 1         | 11        |
| % CHANGE           | 40.0%     | 2,000.0%  | 354.5%    |
| RECORD YEAR        | 2002 (36) | 2003 (21) | 2011 (50) |