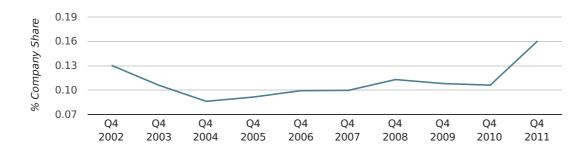

#### company share by half year

In the fourth quarter of 2011, Hitchin formed 0.2% of all UK companies.

| FOURTH QUARTER (OCT 2011 - DEC 2011) | HITCHIN     |
|--------------------------------------|-------------|
| 2011                                 | 0.2%        |
| 2010                                 | 0.1%        |
| 2009                                 | 0.1%        |
| 2008                                 | 0.1%        |
| 2007                                 | 0.1%        |
| RECORD YEAR (SINCE 1960)             | 1968 (0.2%) |

#### company share by quarter