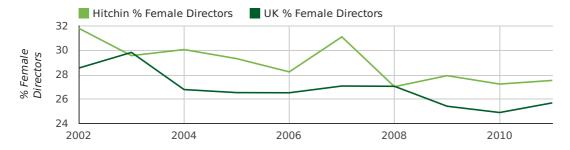

#### director age by quarter

The record year for female directors in Hitchin was 1857 when 36.4% of all directors were female.

The percentage of female directors in Hitchin in 2011 was 31.8%. The average for the UK during this time was 28.6%

#### director gender by year