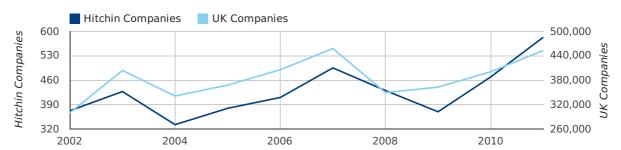

2011 was a record year for company registrations in Hitchin when compared to any year in history.

A total of 583 companies were formed in Hitchin in 2011. This total is 24.3% higher than in 2010 and compares poorly to the UK figure of a 13.1% growth compared to 400,358 the previous year.

| YEAR        | HITCHIN    | UK             |
|-------------|------------|----------------|
| 2011        | 583        | 452,870        |
| 2010        | 469        | 400,358        |
| 2009        | 369        | 362,675        |
| 2008        | 430        | 349,203        |
| 2007        | 495        | 457,649        |
| RECORD YEAR | 2011 (583) | 2007 (457,649) |

#### new companies by year