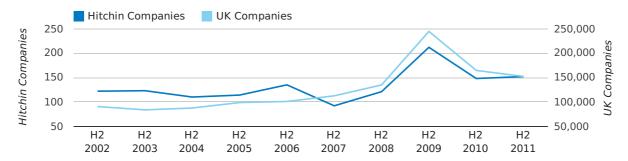

#### Half Year Data (Jul-Dec 2011)

The second half of 2011 saw a new record in company registrations in Hitchin when compared to any previous second half year.

The second half of 2011 was a record second half year for company registrations in Hitchin when compared to any half year in history.

In the second half of 2011 a total of 308 companies were formed in Hitchin. This figure is 33.9% higher than last year, which compares well to the UK wide figure of 14.0%.

The highest total for a second half year in Hitchin occurred in 2011 when a total of 308 were formed.

| HALF YEAR (JUL-DEC) | HITCHIN    | UK             |
|---------------------|------------|----------------|
| 2011                | 308        | 224,135        |
| 2010                | 230        | 196,609        |
| % CHANGE            | 33.9%      | 14.0%          |
| RECORD YEAR         | 2011 (308) | 2011 (224,135) |

#### new companies by half year