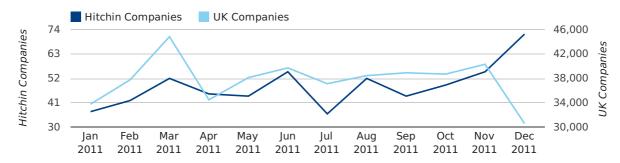

## Monthly Data (Oct, Nov & Dec 2011)

- December 2011 saw a new record in company registrations in Hitchin when compared to any previous December.
- November 2011 saw a new record in company registrations in Hitchin when compared to any previous November.

#### new companies by month

|                       | OCTOBER   | NOVEMBER  | DECEMBER  |
|-----------------------|-----------|-----------|-----------|
| NEW COMPANIES IN 2011 | 49        | 55        | 72        |
| NEW COMPANIES IN 2010 | 42        | 33        | 26        |
| % CHANGE              | 16.7%     | 66.7%     | 176.9%    |
| RECORD YEAR           | 2002 (51) | 2011 (55) | 2011 (72) |