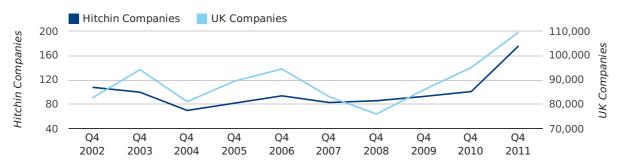

#### Quarterly Data (Q4 Oct-Dec 2011)

Q4 2011 saw a new record in company registrations in Hitchin when compared to any previous Q4.

A total of 176 companies were registered in Hitchin during the fourth quarter of 2011 (Oct 2011 - Dec 2011).

This figure is an increase of 74.3% versus the same period last year (Q4 2010). This figure compares well to the UK as a whole, which saw an increase of 15.3% against the same period last year.

| FOURTH QUARTER (OCT 2011 - DEC 2011) | HITCHIN    | UK             |
|--------------------------------------|------------|----------------|
| 2011                                 | 176        | 109,623        |
| 2010                                 | 101        | 95,117         |
| % CHANGE                             | 74.3%      | 15.3%          |
| RECORD YEAR                          | 2011 (176) | 2011 (109,623) |

#### new companies by quarter