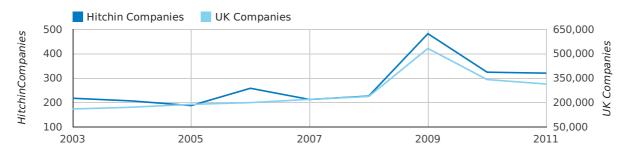

2011 was a record year for company registrations in Hitchin when compared to any year in history.

A total of 583 companies were formed in Hitchin in 2011. This total is 24.3% higher than in 2010 and compares poorly to the UK figure of a 13.1% growth compared to 400,358 the previous year.

| YEAR        | HITCHIN    | UK             |
|-------------|------------|----------------|
| 2011        | 583        | 452,870        |
| 2010        | 469        | 400,358        |
| 2009        | 369        | 362,675        |
| 2008        | 430        | 349,203        |
| 2007        | 495        | 457,649        |
| RECORD YEAR | 2011 (583) | 2007 (457,649) |

#### new companies by year