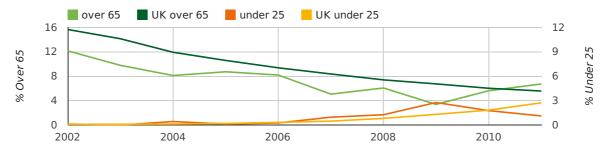

The average age of a director in 2011 was 46.7.

The percentage of directors under the age of 25 was 1.1% compared to the UK figure of 3.7%.

The percentage of directors over the age of 65 was 6.8% compared to the UK figure of 4.2%.

#### director age by year