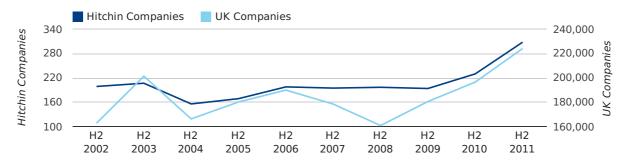

#### Half Year Data (Jul-Dec 2011)

The second half of 2011 saw a new record in company registrations in Hitchin when compared to any previous second half year.

The second half of 2011 was a record second half year for company registrations in Hitchin when compared to any half year in history.

In the second half of 2011 a total of 308 companies were formed in Hitchin. This figure is 33.9% higher than last year, which compares well to the UK wide figure of 14.0%.

The highest total for a second half year in Hitchin occurred in 2011 when a total of 308 were formed.

| HALF YEAR (JUL-DEC) | HITCHIN    | UK             |
|---------------------|------------|----------------|
| 2011                | 308        | 224,135        |
| 2010                | 230        | 196,609        |
| % CHANGE            | 33.9%      | 14.0%          |
| RECORD YEAR         | 2011 (308) | 2011 (224,135) |

#### new companies by half year