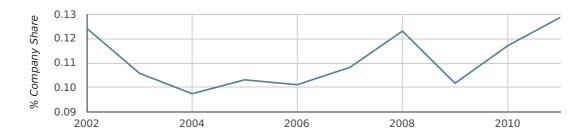

In 2011 Hitchin formed 0.1% of all UK companies. This is no change on 2010 when Hitchin was responsible for 0.1% of all UK companies.

| YEAR                     | HITCHIN     |
|--------------------------|-------------|
| 2011                     | 0.1%        |
| 2010                     | 0.1%        |
| 2009                     | 0.1%        |
| 2008                     | 0.1%        |
| 2007                     | 0.1%        |
| RECORD YEAR (SINCE 1960) | 1974 (0.2%) |

#### company share by year