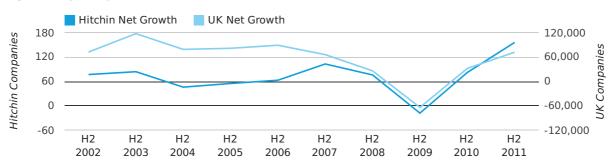

#### Half Year Data (Jul-Dec 2011)

The second half of 2011 saw a new record in net growth in Hitchin when compared to any previous second half year.

In the second half of 2011 the company register for Hitchin increased by 156 companies. This figure is 90.2% higher than last year, which compares badly to a UK increase of 124.7%.

| HALF YEAR (JUL-DEC) | HITCHIN    | UK             |
|---------------------|------------|----------------|
| 2011                | 156        | 71,922         |
| 2010                | 82         | 32,008         |
| % CHANGE            | 90.2%      | 124.7%         |
| RECORD YEAR         | 2011 (156) | 2003 (117,772) |

#### net growth by half year

Q4 2011 saw a new record in net growth in Hitchin when compared to any previous Q4.

Net company growth for Hitchin during the fourth quarter of 2011 (Oct 2011 - Dec 2011) was 99 companies.