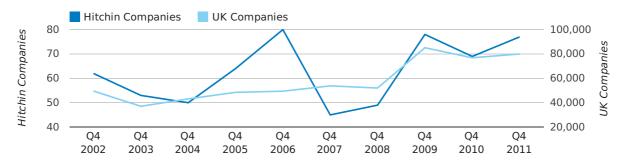

#### Quarterly Data (Q4 Oct-Dec 2011)

Q4 2011 saw a new record in company registrations in Hitchin when compared to any previous Q4.

A total of 176 companies were registered in Hitchin during the fourth quarter of 2011 (Oct 2011 - Dec 2011).

This figure is an increase of 74.3% versus the same period last year (Q4 2010). This figure compares well to the UK as a whole, which saw an increase of 15.3% against the same period last year.

| FOURTH QUARTER (OCT 2011 - DEC 2011) | HITCHIN    | UK             |
|--------------------------------------|------------|----------------|
| 2011                                 | 176        | 109,623        |
| 2010                                 | 101        | 95,117         |
| % CHANGE                             | 74.3%      | 15.3%          |
| RECORD YEAR                          | 2011 (176) | 2011 (109,623) |

#### new companies by quarter