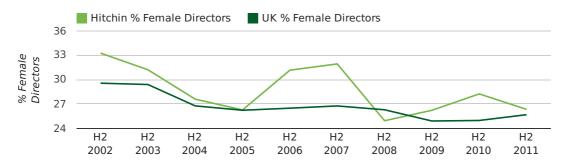

#### director age by quarter

The record year for female directors in Hitchin was 1857 when 36.4% of all directors were female.

The percentage of female directors in Hitchin in 2011 was 31.8%. The average for the UK during this time was 28.6%

#### director gender by year