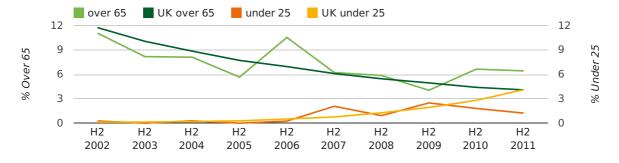

## Half Year Data (Jul-Dec 2011)

The average age of a director in the second half of 2011 was 46.2.

The percentage of directors under the age of 25 was 1.2% compared to the UK figure of 4.1%.

The percentage of directors over the age of 65 was 6.4% compared to the UK figure of 4.1%.

#### director age by half year

The average age of a director in the fourth quarter of 2011 was 45.5.

The percentage of directors under the age of 25 was 1.1% compared to the UK figure of 4.2%.

The percentage of directors over the age of 65 was 9.1% compared to the UK figure of 4.1%.