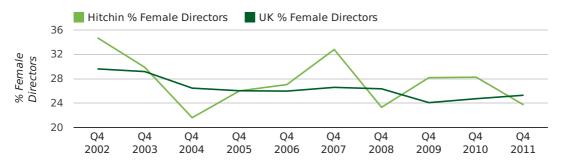

#### director gender by half year

Т

The record fourth quarter for female directors in Hitchin was in 1977 when 31.1% of all directors were female.

23.7% of all director appointments in Hitchin in the fourth quarter of 2011 were female. This compares to a UK average of 25.3% for the same period.

#### director gender by quarter