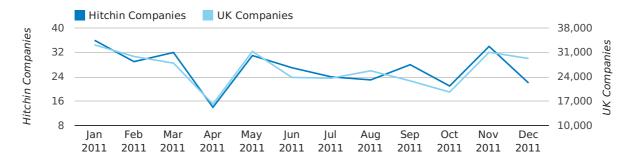

## Monthly Data (Oct, Nov & Dec 2011)

- December 2011 saw a new record in company registrations in Hitchin when compared to any previous December.
- November 2011 saw a new record in company registrations in Hitchin when compared to any previous November.

#### new companies by month

|                       | OCTOBER   | NOVEMBER  | DECEMBER  |
|-----------------------|-----------|-----------|-----------|
| NEW COMPANIES IN 2011 | 49        | 55        | 72        |
| NEW COMPANIES IN 2010 | 42        | 33        | 26        |
| % CHANGE              | 16.7%     | 66.7%     | 176.9%    |
| RECORD YEAR           | 2002 (51) | 2011 (55) | 2011 (72) |