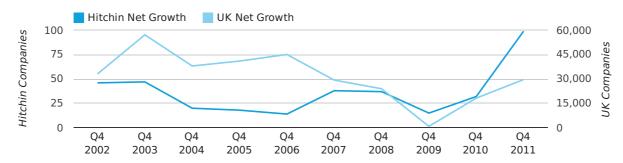

#### net growth by half year

Q4 2011 saw a new record in net growth in Hitchin when compared to any previous Q4.

Net company growth for Hitchin during the fourth quarter of 2011 (Oct 2011 - Dec 2011) was 99 companies.

This represents an increase of 209.4% on the same period last year.

| FOURTH QUARTER (OCT 2011 - DEC 2011) | HITCHIN   | UK            |
|--------------------------------------|-----------|---------------|
| 2011                                 | 99        | 29,640        |
| 2010                                 | 32        | 18,221        |
| % CHANGE                             | 209.4%    | 62.7%         |
| RECORD YEAR                          | 2011 (99) | 2003 (57,175) |

#### net growth by quarter