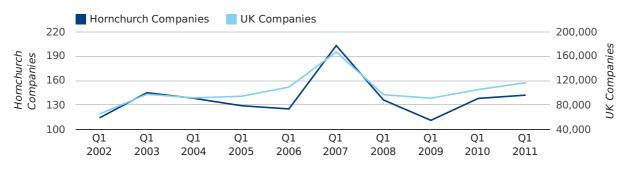

A total of 142 companies were registered in Hornchurch during the first quarter of 2011 (Jan 2011 - Mar 2011).

This figure is an increase of 2.9% versus the same period last year (Q1 2010). This figure compares badly to the UK as a whole, which saw an increase of 10.7% against the same period last year.

| FIRST QUARTER (JAN 2011 - MAR 2011) | HORNCHURCH | UK             |
|-------------------------------------|------------|----------------|
| 2011                                | 142        | 116,391        |
| 2010                                | 138        | 105,137        |
| % CHANGE                            | 2.9%       | 10.7%          |
| RECORD YEAR                         | 2007 (203) | 2007 (166,814) |

new companies by quarter