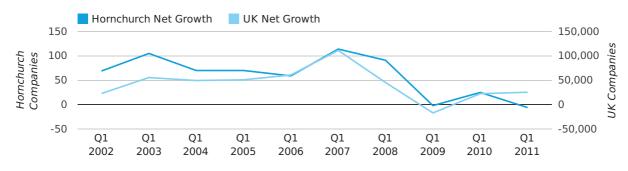

#### dissolved companies by month

RECORD YEAR

Net company growth for Hornchurch during the first quarter of 2011 (Jan 2011 - Mar 2011) was -6 companies.

This represents a decrease of 124.0% on the same period last year.

| FIRST QUARTER (JAN 2011 - MAR 2011) | HORNCHURCH | UK             |
|-------------------------------------|------------|----------------|
| 2011                                | -6         | 25,405         |
| 2010                                | 25         | 22,460         |
| % CHANGE                            | -124.0%    | 13.1%          |
| RECORD YEAR                         | 2007 (114) | 2007 (111,282) |

net growth by quarter