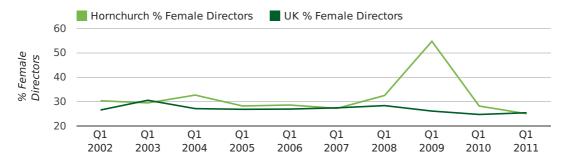

# director gender

## Quarterly Data (Q1 Jan-Mar 2011)

The record first quarter for female directors in Hornchurch was in 1861 when 40.0% of all directors were female.

25.0% of all director appointments in Hornchurch in the first quarter of 2011 were female. This compares to a UK average of 25.4% for the same period.

#### director gender by quarter