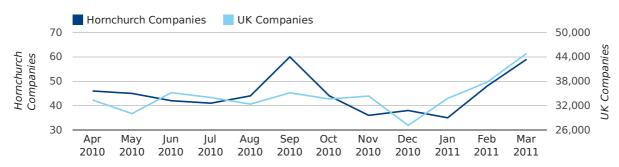

#### Monthly Data (Jan, Feb & Mar 2011)

#### new companies by month

|                       | JANUARY   | FEBRUARY  | MARCH     |
|-----------------------|-----------|-----------|-----------|
| NEW COMPANIES IN 2011 | 35        | 48        | 59        |
| NEW COMPANIES IN 2010 | 37        | 44        | 57        |
| % CHANGE              | -5.4%     | 9.1%      | 3.5%      |
| RECORD YEAR           | 2007 (53) | 2007 (61) | 2007 (89) |