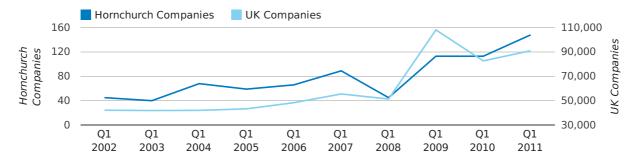

#### dissolved companies by month

RECORD YEAR

Net company growth for Hornchurch during the first quarter of 2011 (Jan 2011 - Mar 2011) was -6 companies.

This represents a decrease of 124.0% on the same period last year.

| FIRST QUARTER (JAN 2011 - MAR 2011) | HORNCHURCH | UK             |
|-------------------------------------|------------|----------------|
| 2011                                | -6         | 25,405         |
| 2010                                | 25         | 22,460         |
| % CHANGE                            | -124.0%    | 13.1%          |
| RECORD YEAR                         | 2007 (114) | 2007 (111,282) |

net growth by quarter