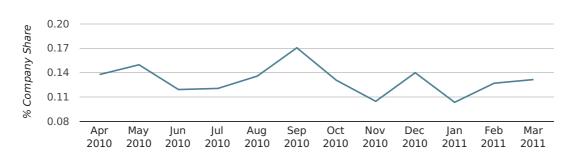

In the first quarter of 2011, Hornchurch formed 0.1% of all UK companies.

| FIRST QUARTER (JAN 2011 - MAR 2011) | HORNCHURCH  |
|-------------------------------------|-------------|
| 2011                                | 0.1%        |
| 2010                                | 0.1%        |
| 2009                                | 0.1%        |
| 2008                                | 0.1%        |
| 2007                                | 0.1%        |
| RECORD YEAR (SINCE 1960)            | 1967 (0.3%) |

company share by quarter

Monthly Data (Jan, Feb & Mar 2011)

company share by month

|                            | JANUARY     | FEBRUARY    | MARCH       |
|----------------------------|-------------|-------------|-------------|
| UK FORMATION SHARE IN 2011 | 0.1%        | 0.1%        | 0.1%        |
| UK FORMATION SHARE IN 2010 | 0.1%        | 0.1%        | 0.1%        |
| % CHANGE                   | -18.4%      | -4.1%       | -1.2%       |
| RECORD YEAR                | 1966 (0.4%) | 1965 (0.6%) | 1967 (0.5%) |