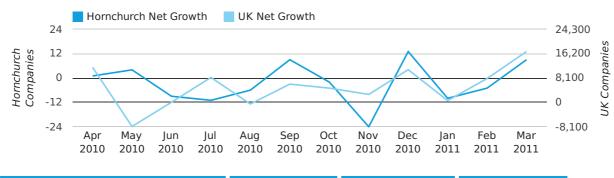

#### dissolved companies by month

RECORD YEAR

Net company growth for Hornchurch during the first quarter of 2011 (Jan 2011 - Mar 2011) was -6 companies.

This represents a decrease of 124.0% on the same period last year.

| FIRST QUARTER (JAN 2011 - MAR 2011) | HORNCHURCH | UK             |
|-------------------------------------|------------|----------------|
| 2011                                | -6         | 25,405         |
| 2010                                | 25         | 22,460         |
| % CHANGE                            | -124.0%    | 13.1%          |
| RECORD YEAR                         | 2007 (114) | 2007 (111,282) |

#### Monthly Data (Jan, Feb & Mar 2011)

|                    | JANUARY   | FEBRUARY  | MARCH     |
|--------------------|-----------|-----------|-----------|
| NET GROWTH IN 2011 | -10       | -5        | 9         |
| NET GROWTH IN 2010 | 5         | 14        | 6         |
| % CHANGE           | -300.0%   | -135.7%   | 50.0%     |
| RECORD YEAR        | 2003 (35) | 2005 (37) | 2007 (57) |