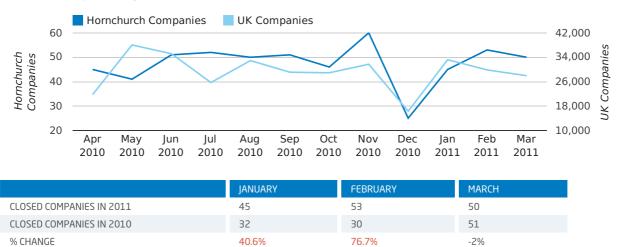

#### Monthly Data (Jan, Feb & Mar 2011)

February 2011 saw a new record in company closures in Hornchurch when compared to any previous February.

January 2011 saw a new record in company closures in Hornchurch when compared to any previous January.

2011 (53)

2009 (69)

2011 (45)

#### dissolved companies by month

RECORD YEAR

Net company growth for Hornchurch during the first quarter of 2011 (Jan 2011 - Mar 2011) was -6 companies.

This represents a decrease of 124.0% on the same period last year.

#### Monthly Data (Jan, Feb & Mar 2011)

|                    | JANUARY   | FEBRUARY  | MARCH     |
|--------------------|-----------|-----------|-----------|
| NET GROWTH IN 2011 | -10       | -5        | 9         |
| NET GROWTH IN 2010 | 5         | 14        | 6         |
| % CHANGE           | -300.0%   | -135.7%   | 50.0%     |
| RECORD YEAR        | 2003 (35) | 2005 (37) | 2007 (57) |