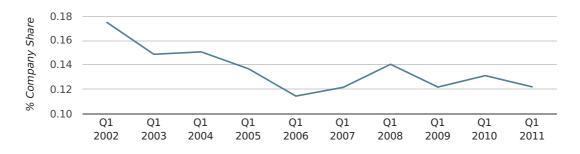

In the first quarter of 2011, Hornchurch formed 0.1% of all UK companies.

| FIRST QUARTER (JAN 2011 - MAR 2011) | HORNCHURCH  |
|-------------------------------------|-------------|
| 2011                                | 0.1%        |
| 2010                                | 0.1%        |
| 2009                                | 0.1%        |
| 2008                                | 0.1%        |
| 2007                                | 0.1%        |
| RECORD YEAR (SINCE 1960)            | 1967 (0.3%) |

company share by quarter

Monthly Data (Jan, Feb & Mar 2011)

company share by month

|                            | JANUARY     | FEBRUARY    | MARCH       |
|----------------------------|-------------|-------------|-------------|
| UK FORMATION SHARE IN 2011 | 0.1%        | 0.1%        | 0.1%        |
| UK FORMATION SHARE IN 2010 | 0.1%        | 0.1%        | 0.1%        |
| % CHANGE                   | -18.4%      | -4.1%       | -1.2%       |
| RECORD YEAR                | 1966 (0.4%) | 1965 (0.6%) | 1967 (0.5%) |