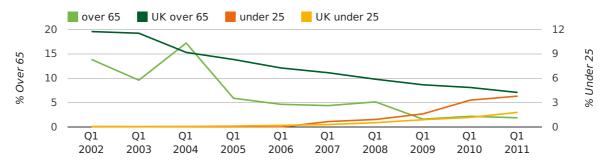

The average age of a director in the first quarter of 2011 was 43.9.

The percentage of directors under the age of 25 was 3.8% compared to the UK figure of 3.0%.

The percentage of directors over the age of 65 was 1.9% compared to the UK figure of 4.3%.

#### director age by quarter