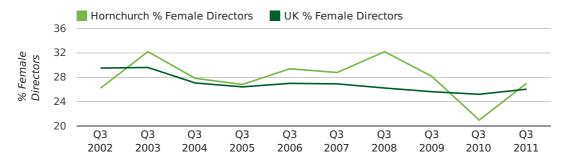

#### director age by quarter

The record third quarter for female directors in Hornchurch was in 1862 when 50.0% of all directors were female.

27.0% of all director appointments in Hornchurch in the third quarter of 2011 were female. This compares to a UK average of 26.0% for the same period.