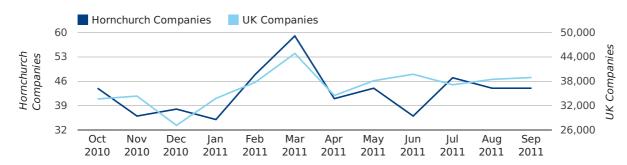

A total of 135 companies were registered in Hornchurch during the third quarter of 2011 (Jul 2011 - Sep 2011).

This figure is a decrease of 6.9% versus the same period last year (Q3 2010). This figure compares badly to the UK as a whole, which saw an increase of 12.8% against the same period last year.

#### new companies by month

|                       | JULY      | AUGUST    | SEPTEMBER |
|-----------------------|-----------|-----------|-----------|
| NEW COMPANIES IN 2011 | 47        | 44        | 44        |
| NEW COMPANIES IN 2010 | 41        | 44        | 60        |
| % CHANGE              | 14.6%     | 0.0%      | -26.7%    |
| RECORD YEAR           | 2003 (51) | 2007 (61) | 2010 (60) |

#### Monthly Data (Jul, Aug & Sep 2011)