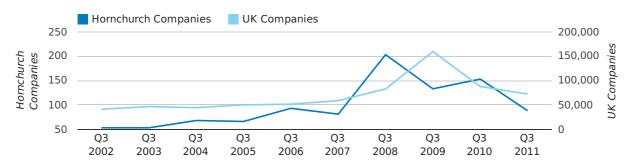

A total of 88 companies were dissolved in Hornchurch during the third quarter of 2011 (Jul 2011 - Sep 2011).

This figure is a decrease of 42.5% versus the same period last year (Q3 2010). This figure compares well to the UK as a whole, which saw a decrease of 17.6% against the same period last year.

| THIRD QUARTER (JUL 2011 - SEP 2011) | HORNCHURCH | UK             |
|-------------------------------------|------------|----------------|
| 2011                                | 88         | 72,230         |
| 2010                                | 153        | 87,705         |
| % CHANGE                            | -42.5%     | -17.6%         |
| RECORD YEAR                         | 2008 (203) | 2009 (159,401) |

#### dissolved companies by quarter