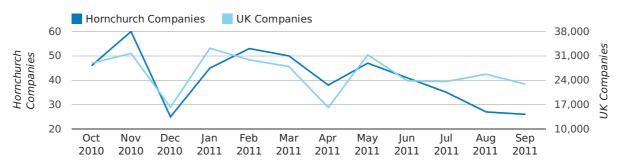

A total of 88 companies were dissolved in Hornchurch during the third quarter of 2011 (Jul 2011 - Sep 2011).

This figure is a decrease of 42.5% versus the same period last year (Q3 2010). This figure compares well to the UK as a whole, which saw a decrease of 17.6% against the same period last year.

#### Monthly Data (Jul, Aug & Sep 2011)

dissolved companies by month

|                          | JULY      | AUGUST     | SEPTEMBER |
|--------------------------|-----------|------------|-----------|
| CLOSED COMPANIES IN 2011 | 35        | 27         | 26        |
| CLOSED COMPANIES IN 2010 | 52        | 50         | 51        |
| % CHANGE                 | -32.7%    | -46.0%     | -49%      |
| RECORD YEAR              | 2010 (52) | 2008 (125) | 2009 (59) |

#### Monthly Data (Jul, Aug & Sep 2011)