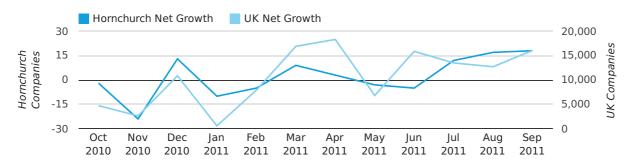

Net company growth for Hornchurch during the third quarter of 2011 (Jul 2011 - Sep 2011) was 47 companies.

This represents an increase of 687.5% on the same period last year.

| THIRD QUARTER (JUL 2011 - SEP 2011) | HORNCHURCH | UK            |
|-------------------------------------|------------|---------------|
| 2011                                | 47         | 42,282        |
| 2010                                | -8         | 13,787        |
| % CHANGE                            | -687.5%    | 206.7%        |
| RECORD YEAR                         | 2003 (77)  | 2003 (60,597) |

#### Monthly Data (Jul, Aug & Sep 2011)

#### net growth by month

|                    | JULY      | AUGUST    | SEPTEMBER |
|--------------------|-----------|-----------|-----------|
| NET GROWTH IN 2011 | 12        | 17        | 18        |
| NET GROWTH IN 2010 | -11       | -6        | 9         |
| % CHANGE           | -209.1%   | -383.3%   | 100.0%    |
| RECORD YEAR        | 2003 (31) | 2007 (37) | 2002 (29) |