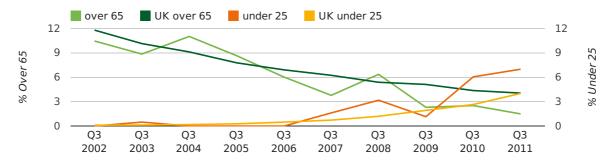

The average age of a director in the third quarter of 2011 was 42.5.

The percentage of directors under the age of 25 was 7.0% compared to the UK figure of 4.0%.

The percentage of directors over the age of 65 was 1.5% compared to the UK figure of 4.1%.