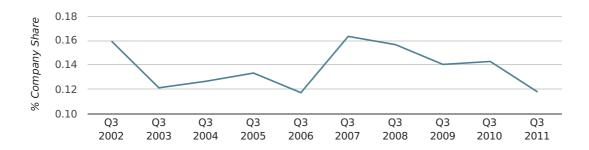

In the third quarter of 2011, Hornchurch formed 0.1% of all UK companies.

| THIRD QUARTER (JUL 2011 - SEP 2011) | HORNCHURCH  |
|-------------------------------------|-------------|
| 2011                                | 0.1%        |
| 2010                                | 0.1%        |
| 2009                                | 0.1%        |
| 2008                                | 0.2%        |
| 2007                                | 0.2%        |
| RECORD YEAR (SINCE 1960)            | 1961 (0.6%) |

#### company share by quarter