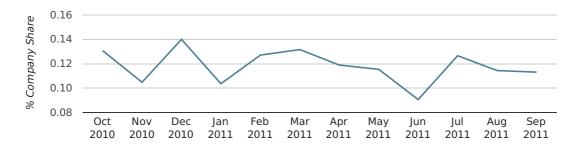

In the third quarter of 2011, Hornchurch formed 0.1% of all UK companies.

| THIRD QUARTER (JUL 2011 - SEP 2011) | HORNCHURCH  |
|-------------------------------------|-------------|
| 2011                                | 0.1%        |
| 2010                                | 0.1%        |
| 2009                                | 0.1%        |
| 2008                                | 0.2%        |
| 2007                                | 0.2%        |
| RECORD YEAR (SINCE 1960)            | 1961 (0.6%) |

## Monthly Data (Jul, Aug & Sep 2011)

#### company share by month

|                            | JULY        | AUGUST      | SEPTEMBER   |
|----------------------------|-------------|-------------|-------------|
| UK FORMATION SHARE IN 2011 | 0.1%        | 0.1%        | 0.1%        |
| UK FORMATION SHARE IN 2010 | 0.1%        | 0.1%        | 0.2%        |
| % CHANGE                   | 4.9%        | -15.8%      | -33.7%      |
| RECORD YEAR                | 1961 (0.7%) | 1961 (0.7%) | 1970 (0.5%) |