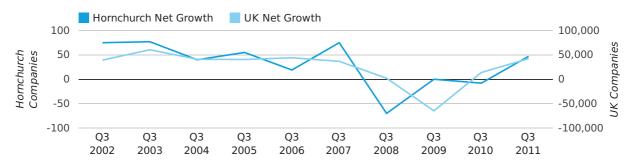

Net company growth for Hornchurch during the third quarter of 2011 (Jul 2011 - Sep 2011) was 47 companies.

This represents an increase of 687.5% on the same period last year.

| THIRD QUARTER (JUL 2011 - SEP 2011) | HORNCHURCH | UK            |
|-------------------------------------|------------|---------------|
| 2011                                | 47         | 42,282        |
| 2010                                | -8         | 13,787        |
| % CHANGE                            | -687.5%    | 206.7%        |
| RECORD YEAR                         | 2003 (77)  | 2003 (60,597) |

#### net growth by quarter