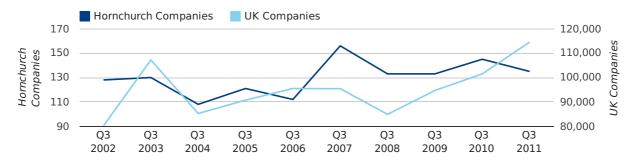

A total of 135 companies were registered in Hornchurch during the third quarter of 2011 (Jul 2011 - Sep 2011).

This figure is a decrease of 6.9% versus the same period last year (Q3 2010). This figure compares badly to the UK as a whole, which saw an increase of 12.8% against the same period last year.

| THIRD QUARTER (JUL 2011 - SEP 2011) | HORNCHURCH | UK             |
|-------------------------------------|------------|----------------|
| 2011                                | 135        | 114,512        |
| 2010                                | 145        | 101,492        |
| % CHANGE                            | -6.9%      | 12.8%          |
| RECORD YEAR                         | 2007 (156) | 2011 (114,512) |

#### new companies by quarter