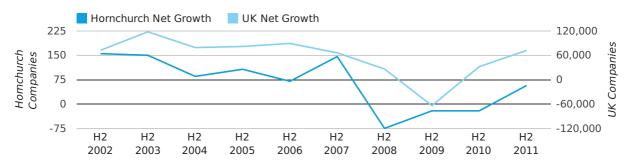

#### Half Year Data (Jul-Dec 2011)

In the second half of 2011 the company register for Hornchurch increased by 57 companies. This figure is 371.4% lower than last year, which compares badly to a UK increase of 124.7%.

| HALF YEAR (JUL-DEC) | HORNCHURCH | UK             |
|---------------------|------------|----------------|
| 2011                | 57         | 71,922         |
| 2010                | -21        | 32,008         |
| % CHANGE            | -371.4%    | 124.7%         |
| RECORD YEAR         | 2002 (155) | 2003 (117,772) |

#### net growth by half year

Net company growth for Hornchurch during the fourth quarter of 2011 (Oct 2011 - Dec 2011) was 10 companies.

This represents an increase of 176.9% on the same period last year.