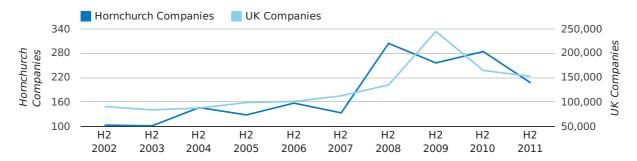

# Half Year Data (Jul-Dec 2011)

In the second half of 2011 a total of 264 companies were formed in Hornchurch. This figure is 0.4% higher than last year, which compares badly to the UK wide figure of 14.0%.

The highest total for a second half year in Hornchurch occurred in 2007 when a total of 279 were formed.

| HALF YEAR (JUL-DEC) | HORNCHURCH | UK             |
|---------------------|------------|----------------|
| 2011                | 264        | 224,135        |
| 2010                | 263        | 196,609        |
| % CHANGE            | 0.4%       | 14.0%          |
| RECORD YEAR         | 2007 (279) | 2011 (224,135) |