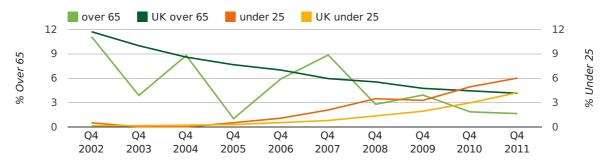

#### director age by half year

The average age of a director in the fourth quarter of 2011 was 41.5.

The percentage of directors under the age of 25 was 6.0% compared to the UK figure of 4.2%.

The percentage of directors over the age of 65 was 1.6% compared to the UK figure of 4.1%.