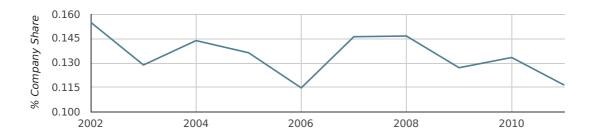

In 2011 Hornchurch formed 0.1% of all UK companies. This is no change on 2010 when Hornchurch was responsible for 0.1% of all UK companies.

| YEAR                     | HORNCHURCH  |
|--------------------------|-------------|
| 2011                     | 0.1%        |
| 2010                     | 0.1%        |
| 2009                     | 0.1%        |
| 2008                     | 0.1%        |
| 2007                     | 0.1%        |
| RECORD YEAR (SINCE 1960) | 1969 (0.3%) |