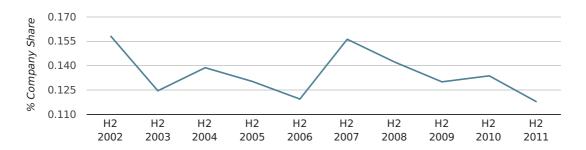

# Half Year Data (Jul-Dec 2011)

In the second half of 2011 Hornchurch formed 0.1% of all UK companies. This is the same as the 2010 figure of 0.1%.

| HALF YEAR (JUL-DEC)      | HORNCHURCH  |
|--------------------------|-------------|
| 2011                     | 0.1%        |
| 2010                     | 0.1%        |
| 2009                     | 0.1%        |
| 2008                     | 0.1%        |
| 2007                     | 0.2%        |
| RECORD YEAR (SINCE 1960) | 1961 (0.3%) |