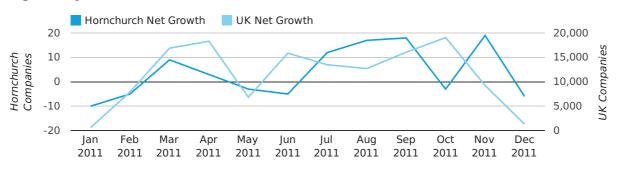

#### net growth by half year

Net company growth for Hornchurch during the fourth quarter of 2011 (Oct 2011 - Dec 2011) was 10 companies.

This represents an increase of 176.9% on the same period last year.

| FOURTH QUARTER (OCT 2011 - DEC 2011) | HORNCHURCH | UK            |
|--------------------------------------|------------|---------------|
| 2011                                 | 10         | 29,640        |
| 2010                                 | -13        | 18,221        |
| % CHANGE                             | -176.9%    | 62.7%         |
| RECORD YEAR                          | 2002 (80)  | 2003 (57,175) |