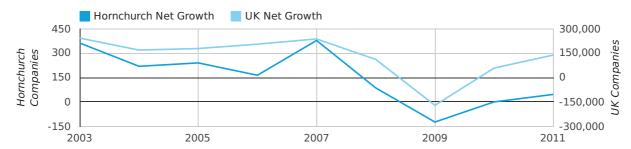

A total of 46 companies were added to the company register for Hornchurch in 2011. This number represents growth of 8.6% which compares unfavourably to the UK figure of 34.6%.

This number is 46 companies higher than the previous year.

The highest net company growth figure ever seen in one year came in 2007 when the Hornchurch company register grew by 378 companies.

| YEAR        | HORNCHURCH | UK             |
|-------------|------------|----------------|
| 2011        | 46         | 138,347        |
| 2010        | 0          | 58,126         |
| 2009        | -124       | -171,098       |
| 2008        | 86         | 111,302        |
| 2007        | 378        | 237,354        |
| RECORD YEAR | 2007 (378) | 2003 (242,543) |