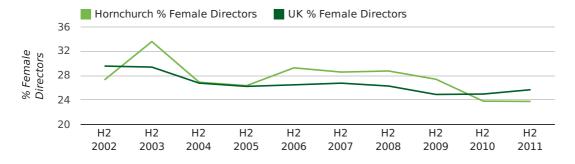

# Half Year Data (Jul-Dec 2011)

The record second half year for female directors in Hornchurch was 1860 when 42.9% of all directors were female.

23.8% of all director appointments in Hornchurch in the second half of 2011 were female. This compares to a UK average of 25.7% for the same period.

#### director gender by half year

Т

The record fourth quarter for female directors in Hornchurch was in 1977 when 31.1% of all directors were female.

20.0% of all director appointments in Hornchurch in the fourth quarter of 2011 were female. This compares to a UK average of 25.3% for the same period.