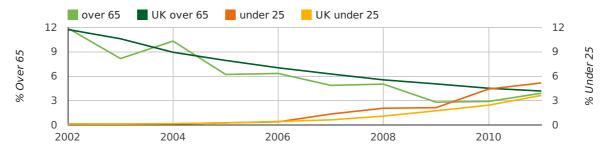

The average age of a director in 2011 was 43.2.

The percentage of directors under the age of 25 was 5.2% compared to the UK figure of 3.7%.

The percentage of directors over the age of 65 was 3.9% compared to the UK figure of 4.2%.