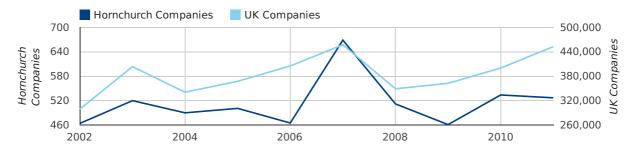

# contents

A total of 527 companies were formed in Hornchurch in 2011. This total is 1.3% lower than in 2010 and compares favourably to the UK figure of a 13.1% growth compared to 400,358 the previous year.

| YEAR        | HORNCHURCH | UK             |
|-------------|------------|----------------|
| 2011        | 527        | 452,870        |
| 2010        | 534        | 400,358        |
| 2009        | 461        | 362,675        |
| 2008        | 512        | 349,203        |
| 2007        | 669        | 457,649        |
| RECORD YEAR | 2007 (669) | 2007 (457,649) |