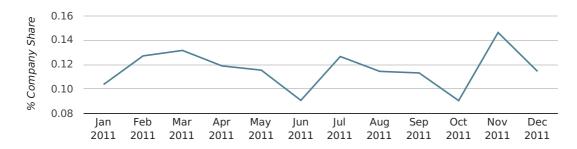

# company share by month

|                            | OCTOBER     | NOVEMBER    | DECEMBER    |
|----------------------------|-------------|-------------|-------------|
| UK FORMATION SHARE IN 2011 | 0.1%        | 0.1%        | 0.1%        |
| UK FORMATION SHARE IN 2010 | 0.1%        | 0.1%        | 0.1%        |
| % CHANGE                   | -30.9%      | 39.6%       | -18.3%      |
| RECORD YEAR                | 1965 (0.4%) | 1966 (0.5%) | 1968 (0.9%) |