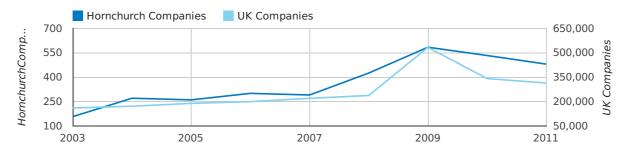

# contents

A total of 527 companies were formed in Hornchurch in 2011. This total is 1.3% lower than in 2010 and compares favourably to the UK figure of a 13.1% growth compared to 400,358 the previous year.

| YEAR        | HORNCHURCH | UK             |
|-------------|------------|----------------|
| 2011        | 527        | 452,870        |
| 2010        | 534        | 400,358        |
| 2009        | 461        | 362,675        |
| 2008        | 512        | 349,203        |
| 2007        | 669        | 457,649        |
| RECORD YEAR | 2007 (669) | 2007 (457,649) |