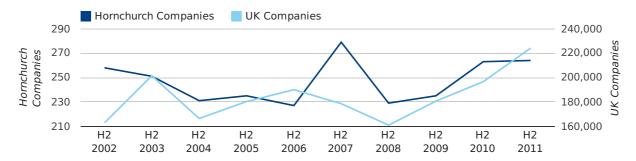

# Half Year Data (Jul-Dec 2011)

In the second half of 2011 a total of 264 companies were formed in Hornchurch. This figure is 0.4% higher than last year, which compares badly to the UK wide figure of 14.0%.

The highest total for a second half year in Hornchurch occurred in 2007 when a total of 279 were formed.

| HALF YEAR (JUL-DEC) | HORNCHURCH | UK             |
|---------------------|------------|----------------|
| 2011                | 264        | 224,135        |
| 2010                | 263        | 196,609        |
| % CHANGE            | 0.4%       | 14.0%          |
| RECORD YEAR         | 2007 (279) | 2011 (224,135) |