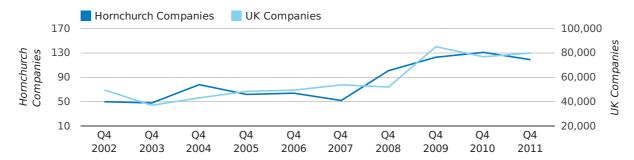

#### new companies by half year

A total of 129 companies were registered in Hornchurch during the fourth quarter of 2011 (Oct 2011 - Dec 2011).

This figure is an increase of 9.3% versus the same period last year (Q4 2010). This figure compares badly to the UK as a whole, which saw an increase of 15.3% against the same period last year.