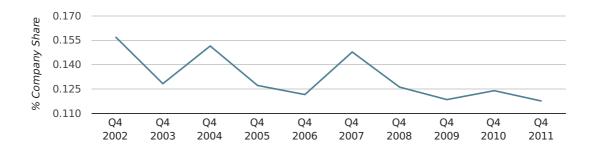

# company share by half year

In the fourth quarter of 2011, Hornchurch formed 0.1% of all UK companies.

| FOURTH QUARTER (OCT 2011 - DEC 2011) | HORNCHURCH  |
|--------------------------------------|-------------|
| 2011                                 | 0.1%        |
| 2010                                 | 0.1%        |
| 2009                                 | 0.1%        |
| 2008                                 | 0.1%        |
| 2007                                 | 0.1%        |
| RECORD YEAR (SINCE 1960)             | 1968 (0.4%) |