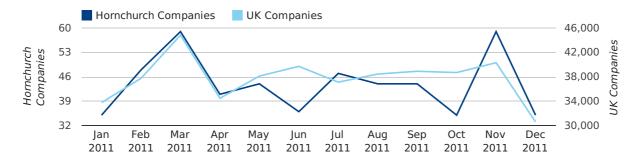

# Monthly Data (Oct, Nov & Dec 2011)

November 2011 saw a new record in company registrations in Hornchurch when compared to any previous November.

# Monthly Data (Oct, Nov & Dec 2011)

December 2011 saw a new record in company closures in Hornchurch when compared to any previous December.