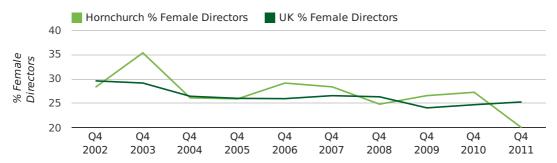

#### director gender by half year

Т

The record fourth quarter for female directors in Hornchurch was in 1977 when 31.1% of all directors were female.

20.0% of all director appointments in Hornchurch in the fourth quarter of 2011 were female. This compares to a UK average of 25.3% for the same period.

# director gender by quarter