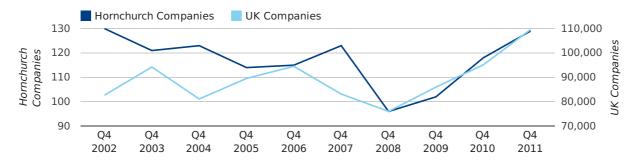

#### new companies by half year

A total of 129 companies were registered in Hornchurch during the fourth quarter of 2011 (Oct 2011 - Dec 2011).

This figure is an increase of 9.3% versus the same period last year (Q4 2010). This figure compares badly to the UK as a whole, which saw an increase of 15.3% against the same period last year.

| FOURTH QUARTER (OCT 2011 - DEC 2011) | HORNCHURCH | UK             |
|--------------------------------------|------------|----------------|
| 2011                                 | 129        | 109,623        |
| 2010                                 | 118        | 95,117         |
| % CHANGE                             | 9.3%       | 15.3%          |
| RECORD YEAR                          | 2002 (130) | 2011 (109,623) |