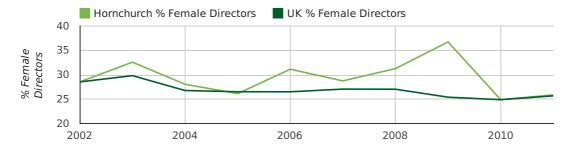

# director age by quarter

The record year for female directors in Hornchurch was 1857 when 36.4% of all directors were female.

The percentage of female directors in Hornchurch in 2011 was 28.6%. The average for the UK during this time was 28.6%

#### director gender by year