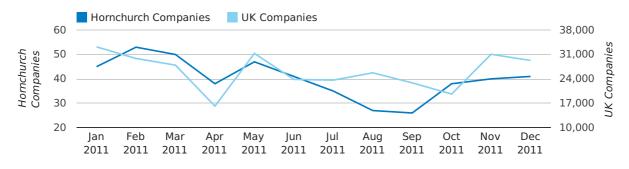

#### new companies by year

# Monthly Data (Oct, Nov & Dec 2011)

November 2011 saw a new record in company registrations in Hornchurch when compared to any previous November.

#### new companies by month

|                       | OCTOBER   | NOVEMBER  | DECEMBER  |
|-----------------------|-----------|-----------|-----------|
| NEW COMPANIES IN 2011 | 35        | 59        | 35        |
| NEW COMPANIES IN 2010 | 44        | 36        | 38        |
| % CHANGE              | -20.5%    | 63.9%     | -7.9%     |
| RECORD YEAR           | 2003 (54) | 2011 (59) | 2010 (38) |