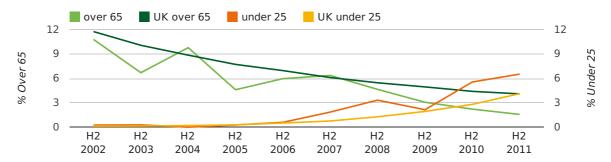

# Half Year Data (Jul-Dec 2011)

The average age of a director in the second half of 2011 was 42.0.

The percentage of directors under the age of 25 was 6.5% compared to the UK figure of 4.1%.

The percentage of directors over the age of 65 was 1.6% compared to the UK figure of 4.1%.