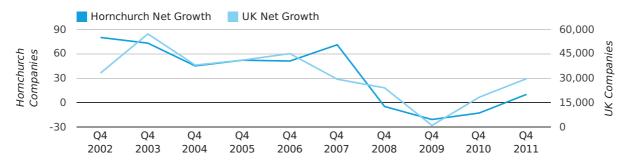

# Monthly Data (Oct, Nov & Dec 2011)

#### net growth by month

|                    | OCTOBER   | NOVEMBER  | DECEMBER  |
|--------------------|-----------|-----------|-----------|
| NET GROWTH IN 2011 | -3        | 19        | -6        |
| NET GROWTH IN 2010 | -2        | -24       | 13        |
| % CHANGE           | 50.0%     | -179.2%   | -146.2%   |
| RECORD YEAR        | 2003 (41) | 2002 (36) | 2002 (25) |