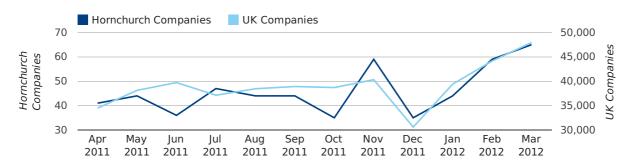

A total of 168 companies were registered in Hornchurch during the first quarter of 2012 (Jan 2012 - Mar 2012).

This figure is an increase of 18.3% versus the same period last year (Q1 2011). This figure compares well to the UK as a whole, which saw an increase of 13.0% against the same period last year.

#### Monthly Data (Jan, Feb & Mar 2012)

#### new companies by month

|                       | JANUARY   | FEBRUARY  | MARCH     |
|-----------------------|-----------|-----------|-----------|
| NEW COMPANIES IN 2012 | 44        | 59        | 65        |
| NEW COMPANIES IN 2011 | 35        | 48        | 59        |
| % CHANGE              | 25.7%     | 22.9%     | 10.2%     |
| RECORD YEAR           | 2007 (53) | 2007 (61) | 2007 (89) |