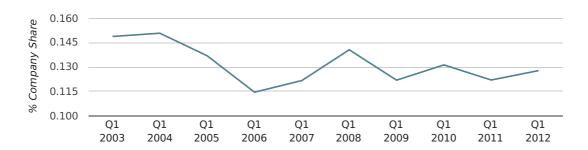

In the first quarter of 2012, Hornchurch formed 0.1% of all UK companies.

| FIRST QUARTER (JAN 2012 - MAR 2012) | HORNCHURCH  |
|-------------------------------------|-------------|
| 2012                                | 0.1%        |
| 2011                                | 0.1%        |
| 2010                                | 0.1%        |
| 2009                                | 0.1%        |
| 2008                                | 0.1%        |
| RECORD YEAR (SINCE 1960)            | 1967 (0.3%) |

#### company share by quarter