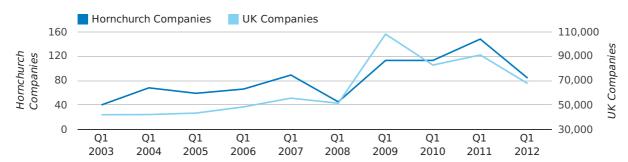

Net company growth for Hornchurch during the first quarter of 2012 (Jan 2012 - Mar 2012) was 84 companies.

This represents an increase of 1,500.0% on the same period last year.

| FIRST QUARTER (JAN 2012 - MAR 2012) | HORNCHURCH | UK             |
|-------------------------------------|------------|----------------|
| 2012                                | 84         | 63,915         |
| 2011                                | -6         | 25,405         |
| % CHANGE                            | -1,500.0%  | 151.6%         |
| RECORD YEAR                         | 2007 (114) | 2007 (111,282) |

#### net growth by quarter