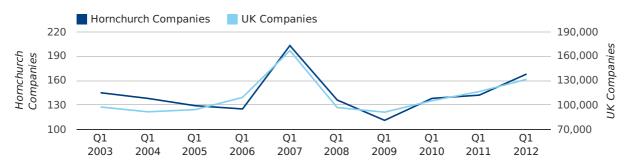

A total of 168 companies were registered in Hornchurch during the first quarter of 2012 (Jan 2012 - Mar 2012).

This figure is an increase of 18.3% versus the same period last year (Q1 2011). This figure compares well to the UK as a whole, which saw an increase of 13.0% against the same period last year.

| FIRST QUARTER (JAN 2012 - MAR 2012) | HORNCHURCH | UK             |
|-------------------------------------|------------|----------------|
| 2012                                | 168        | 131,491        |
| 2011                                | 142        | 116,391        |
| % CHANGE                            | 18.3%      | 13.0%          |
| RECORD YEAR                         | 2007 (203) | 2007 (166,814) |

#### new companies by quarter