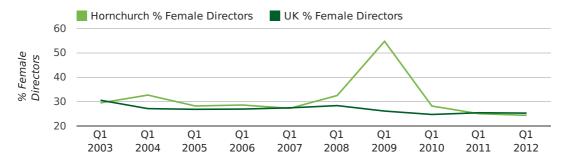

#### director age by quarter

The record first quarter for female directors in Hornchurch was in 1861 when 40.0% of all directors were female.

24.3% of all director appointments in Hornchurch in the first quarter of 2012 were female. This compares to a UK average of 25.3% for the same period.