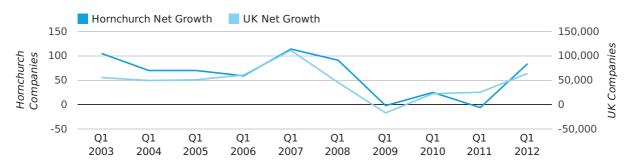

Net company growth for Hornchurch during the first quarter of 2012 (Jan 2012 - Mar 2012) was 84 companies.

This represents an increase of 1,500.0% on the same period last year.

| FIRST QUARTER (JAN 2012 - MAR 2012) | HORNCHURCH | UK             |
|-------------------------------------|------------|----------------|
| 2012                                | 84         | 63,915         |
| 2011                                | -6         | 25,405         |
| % CHANGE                            | -1,500.0%  | 151.6%         |
| RECORD YEAR                         | 2007 (114) | 2007 (111,282) |

#### net growth by quarter