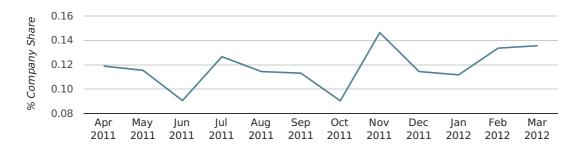

In the first quarter of 2012, Hornchurch formed 0.1% of all UK companies.

| FIRST QUARTER (JAN 2012 - MAR 2012) | HORNCHURCH  |
|-------------------------------------|-------------|
| 2012                                | 0.1%        |
| 2011                                | 0.1%        |
| 2010                                | 0.1%        |
| 2009                                | 0.1%        |
| 2008                                | 0.1%        |
| RECORD YEAR (SINCE 1960)            | 1967 (0.3%) |

## Monthly Data (Jan, Feb & Mar 2012)

#### company share by month

|                            | JANUARY     | FEBRUARY    | MARCH       |
|----------------------------|-------------|-------------|-------------|
| UK FORMATION SHARE IN 2012 | 0.1%        | 0.1%        | 0.1%        |
| UK FORMATION SHARE IN 2011 | 0.1%        | 0.1%        | 0.1%        |
| % CHANGE                   | 7.8%        | 5.1%        | 3.0%        |
| RECORD YEAR                | 1966 (0.4%) | 1965 (0.6%) | 1967 (0.5%) |