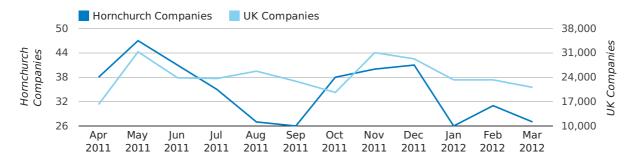

Net company growth for Hornchurch during the first quarter of 2012 (Jan 2012 - Mar 2012) was 84 companies.

This represents an increase of 1,500.0% on the same period last year.

| FIRST QUARTER (JAN 2012 - MAR 2012) | HORNCHURCH | UK             |
|-------------------------------------|------------|----------------|
| 2012                                | 84         | 63,915         |
| 2011                                | -6         | 25,405         |
| % CHANGE                            | -1,500.0%  | 151.6%         |
| RECORD YEAR                         | 2007 (114) | 2007 (111,282) |

### Monthly Data (Jan, Feb & Mar 2012)

#### net growth by month

|                    | JANUARY   | FEBRUARY  | MARCH     |
|--------------------|-----------|-----------|-----------|
| NET GROWTH IN 2012 | 18        | 28        | 38        |
| NET GROWTH IN 2011 | -10       | -5        | 9         |
| % CHANGE           | -280.0%   | -660.0%   | 322.2%    |
| RECORD YEAR        | 2003 (35) | 2005 (37) | 2007 (57) |