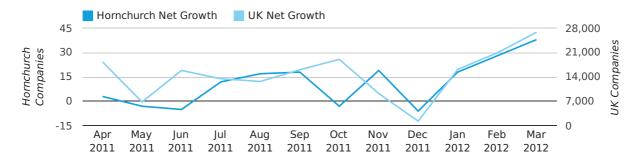

Net company growth for Hornchurch during the first quarter of 2012 (Jan 2012 - Mar 2012) was 84 companies.

This represents an increase of 1,500.0% on the same period last year.

| FIRST QUARTER (JAN 2012 - MAR 2012) | HORNCHURCH | UK             |
|-------------------------------------|------------|----------------|
| 2012                                | 84         | 63,915         |
| 2011                                | -6         | 25,405         |
| % CHANGE                            | -1,500.0%  | 151.6%         |
| RECORD YEAR                         | 2007 (114) | 2007 (111,282) |

### Monthly Data (Jan, Feb & Mar 2012)

#### net growth by month

|                    | JANUARY   | FEBRUARY  | MARCH     |
|--------------------|-----------|-----------|-----------|
| NET GROWTH IN 2012 | 18        | 28        | 38        |
| NET GROWTH IN 2011 | -10       | -5        | 9         |
| % CHANGE           | -280.0%   | -660.0%   | 322.2%    |
| RECORD YEAR        | 2003 (35) | 2005 (37) | 2007 (57) |