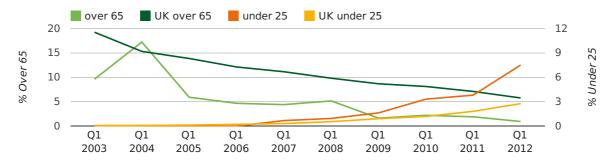

The average age of a director in the first quarter of 2012 was 40.6.

The percentage of directors under the age of 25 was 7.5% compared to the UK figure of 4.6%.

The percentage of directors over the age of 65 was 0.9% compared to the UK figure of 3.5%.