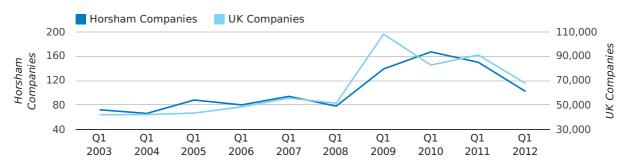

A total of 102 companies were dissolved in Horsham during the first quarter of 2012 (Jan 2012 - Mar 2012).

This figure is a decrease of 32.0% versus the same period last year (Q1 2011). This figure compares well to the UK as a whole, which saw a decrease of 25.7% against the same period last year.

| FIRST QUARTER (JAN 2012 - MAR 2012) | HORSHAM    | UK             |
|-------------------------------------|------------|----------------|
| 2012                                | 102        | 67,576         |
| 2011                                | 150        | 90,986         |
| % CHANGE                            | -32.0%     | -25.7%         |
| RECORD YEAR                         | 2010 (167) | 2009 (108,060) |

#### dissolved companies by quarter