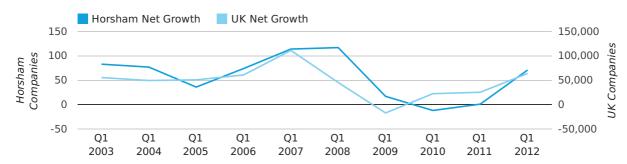

Net company growth for Horsham during the first quarter of 2012 (Jan 2012 - Mar 2012) was 71 companies.

This represents an increase of 7,000.0% on the same period last year.

| FIRST QUARTER (JAN 2012 - MAR 2012) | HORSHAM    | UK             |
|-------------------------------------|------------|----------------|
| 2012                                | 71         | 63,915         |
| 2011                                | 1          | 25,405         |
| % CHANGE                            | 7,000.0%   | 151.6%         |
| RECORD YEAR                         | 2008 (117) | 2007 (111,282) |

#### net growth by quarter