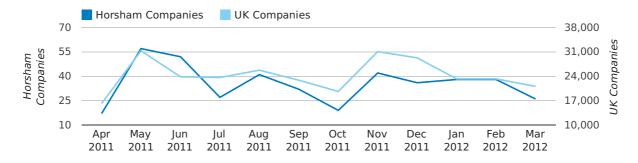

#### Monthly Data (Jan, Feb & Mar 2012)

dissolved companies by month

|                          | JANUARY   | FEBRUARY  | MARCH      |
|--------------------------|-----------|-----------|------------|
| CLOSED COMPANIES IN 2012 | 38        | 38        | 26         |
| CLOSED COMPANIES IN 2011 | 63        | 40        | 47         |
| % CHANGE                 | -39.7%    | -5.0%     | -45%       |
| RECORD YEAR              | 2011 (63) | 2010 (62) | 2009 (100) |