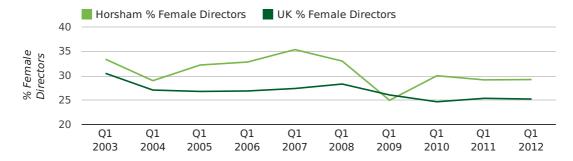

#### director age by quarter

The record first quarter for female directors in Horsham was in 1861 when 40.0% of all directors were female.

29.3% of all director appointments in Horsham in the first quarter of 2012 were female. This compares to a UK average of 25.3% for the same period.