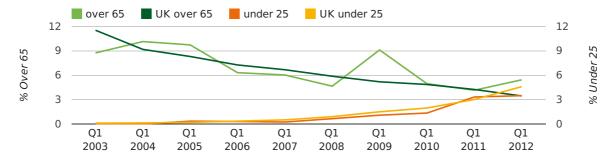

The average age of a director in the first quarter of 2012 was 46.4.

The percentage of directors under the age of 25 was 3.5% compared to the UK figure of 4.6%.

The percentage of directors over the age of 65 was 5.4% compared to the UK figure of 3.5%.

#### director age by quarter

The record first quarter for female directors in Horsham was in 1861 when 40.0% of all directors were female.

29.3% of all director appointments in Horsham in the first quarter of 2012 were female. This compares to a UK average of 25.3% for the same period.