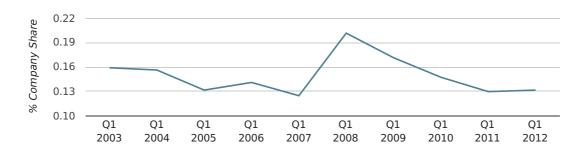

In the first quarter of 2012, Horsham formed 0.1% of all UK companies.

| FIRST QUARTER (JAN 2012 - MAR 2012) | HORSHAM     |
|-------------------------------------|-------------|
| 2012                                | 0.1%        |
| 2011                                | 0.1%        |
| 2010                                | 0.1%        |
| 2009                                | 0.2%        |
| 2008                                | 0.2%        |
| RECORD YEAR (SINCE 1960)            | 1971 (0.3%) |

#### company share by quarter