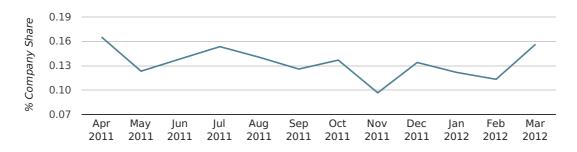

## Monthly Data (Jan, Feb & Mar 2012)

#### company share by month

|                            | JANUARY     | FEBRUARY    | MARCH       |
|----------------------------|-------------|-------------|-------------|
| UK FORMATION SHARE IN 2012 | 0.1%        | 0.1%        | 0.2%        |
| UK FORMATION SHARE IN 2011 | 0.1%        | 0.1%        | 0.1%        |
| % CHANGE                   | -6.5%       | -0.5%       | 9.6%        |
| RECORD YEAR                | 1974 (0.6%) | 1971 (0.5%) | 1966 (0.4%) |