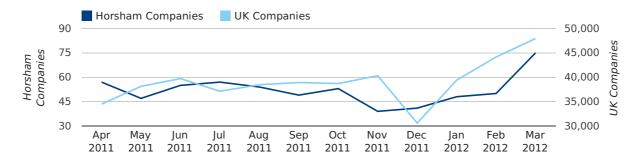

#### Monthly Data (Jan, Feb & Mar 2012)

#### new companies by month

|                       | JANUARY   | FEBRUARY  | MARCH     |
|-----------------------|-----------|-----------|-----------|
| NEW COMPANIES IN 2012 | 48        | 50        | 75        |
| NEW COMPANIES IN 2011 | 44        | 43        | 64        |
| % CHANGE              | 9.1%      | 16.3%     | 17.2%     |
| RECORD YEAR           | 2008 (59) | 2008 (61) | 2007 (92) |