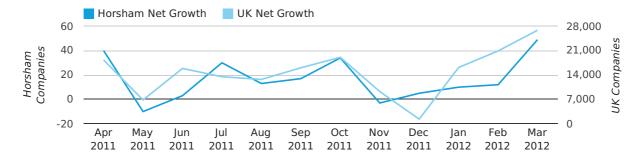

### Monthly Data (Jan, Feb & Mar 2012)

#### net growth by month

|                    | JANUARY   | FEBRUARY  | MARCH     |
|--------------------|-----------|-----------|-----------|
| NET GROWTH IN 2012 | 10        | 12        | 49        |
| NET GROWTH IN 2011 | -19       | 3         | 17        |
| % CHANGE           | -152.6%   | 300.0%    | 188.2%    |
| RECORD YEAR        | 2003 (30) | 2007 (36) | 2008 (74) |