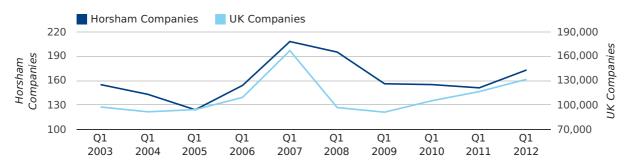

A total of 173 companies were registered in Horsham during the first quarter of 2012 (Jan 2012 - Mar 2012).

This figure is an increase of 14.6% versus the same period last year (Q1 2011). This figure compares equally to the UK as a whole, which saw an increase of 13.0% against the same period last year.

| FIRST QUARTER (JAN 2012 - MAR 2012) | HORSHAM    | UK             |
|-------------------------------------|------------|----------------|
| 2012                                | 173        | 131,491        |
| 2011                                | 151        | 116,391        |
| % CHANGE                            | 14.6%      | 13.0%          |
| RECORD YEAR                         | 2007 (208) | 2007 (166,814) |

#### new companies by quarter