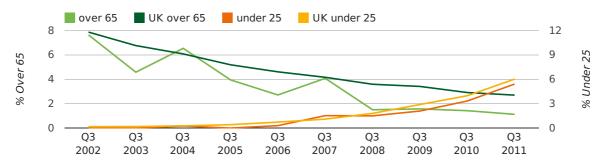

The average age of a director in the third quarter of 2011 was 36.7.

The percentage of directors under the age of 25 was 5.4% compared to the UK figure of 4.0%.

The percentage of directors over the age of 65 was 1.1% compared to the UK figure of 4.1%.

#### director age by quarter

The record third quarter for female directors in Hounslow was in 1862 when 50.0% of all directors were female.

17.9% of all director appointments in Hounslow in the third quarter of 2011 were female. This compares to a UK average of 26.0% for the same period.