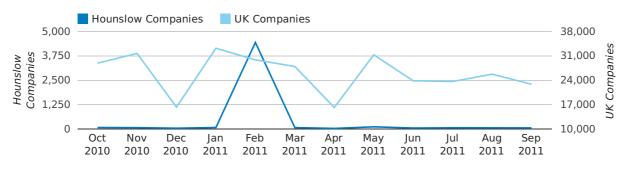

solved in Hounslow during the third quarter of 2011 (Jul 2011 - Sep 2011).

This figure is a decrease of 75.8% versus the same period last year (Q3 2010). This figure compares well to the UK as a whole, which saw a decrease of 17.6% against the same period last year.

| THIRD QUARTER (JUL 2011 - SEP 2011) | HOUNSLOW   | UK             |
|-------------------------------------|------------|----------------|
| 2011                                | 176        | 72,230         |
| 2010                                | 726        | 87,705         |
| % CHANGE                            | -75.8%     | -17.6%         |
| RECORD YEAR                         | 2009 (730) | 2009 (159,401) |

dissolved companies by quarter



#### Monthly Data (Jul, Aug & Sep 2011)

#### dissolved companies by month



|                          | JULY       | AUGUST     | SEPTEMBER  |
|--------------------------|------------|------------|------------|
| CLOSED COMPANIES IN 2011 | 61         | 59         | 56         |
| CLOSED COMPANIES IN 2010 | 54         | 97         | 575        |
| % CHANGE                 | 13.0%      | -39.2%     | -90%       |
| RECORD YEAR              | 2009 (522) | 2008 (100) | 2010 (575) |

Net company growth for Hounslow during the third quarter of 2011 (Jul 2011 - Sep 2011) was 173 companies.

This represents an increase of 141.4% on the same period last year.

| THIRD QUARTER (JUL 2011 - SEP 2011) | HOUNSLOW   | UK            |
|-------------------------------------|------------|---------------|
| 2011                                | 173        | 42,282        |
| 2010