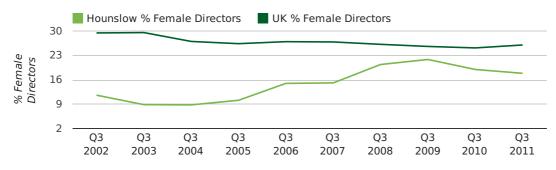

#### director age by quarter

The record third quarter for female directors in Hounslow was in 1862 when 50.0% of all directors were female.

17.9% of all director appointments in Hounslow in the third quarter of 2011 were female. This compares to a UK average of 26.0% for the same period.