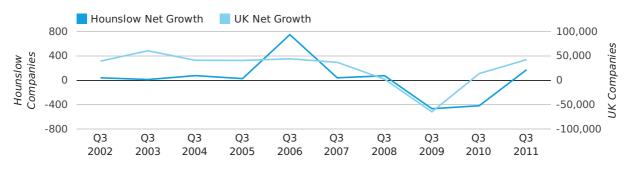

Net company growth for Hounslow during the third quarter of 2011 (Jul 2011 - Sep 2011) was 173 companies.

This represents an increase of 141.4% on the same period last year.

| THIRD QUARTER (JUL 2011 - SEP 2011) | HOUNSLOW   | UK            |
|-------------------------------------|------------|---------------|
| 2011                                | 173        | 42,282        |
| 2010                                | -418       | 13,787        |
| % CHANGE                            | -141.4%    | 206.7%        |
| RECORD YEAR                         | 2006 (749) | 2003 (60,597) |

net growth by quarter