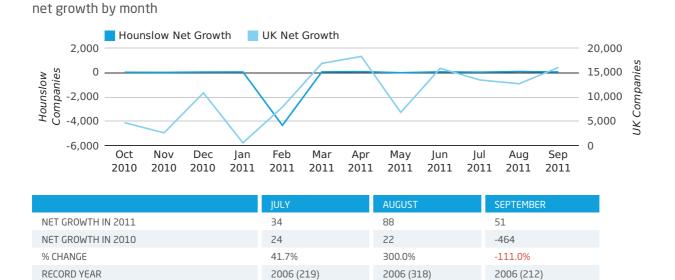

net growth by quarter

#### Monthly Data (Jul, Aug & Sep 2011)

In the third quarter of 2011, Hounslow formed 0.3% of all UK companies.

| THIRD QUARTER (JUL 2011 - SEP 2011) | HOUNSLOW    |
|-------------------------------------|-------------|
| 2011                                | 0.3%        |
| 2010                                | 0.3%        |
| 2009                                | 0.3%        |
| 2008                                | 0.2%        |
| 2007                                | 0.2%        |
| RECORD YEAR (SINCE 1960)            | 2006 (0.9%) |