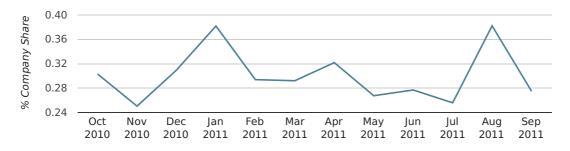

company share by quarter

Monthly Data (Jul, Aug & Sep 2011)

company share by month

|                            | JULY        | AUGUST      | SEPTEMBER   |
|----------------------------|-------------|-------------|-------------|
| UK FORMATION SHARE IN 2011 | 0.3%        | 0.4%        | 0.3%        |
| UK FORMATION SHARE IN 2010 | 0.2%        | 0.4%        | 0.3%        |
| % CHANGE                   | 11.5%       | 3.9%        | -13.0%      |
| RECORD YEAR                | 2006 (0.8%) | 2006 (1.1%) | 2006 (0.7%) |