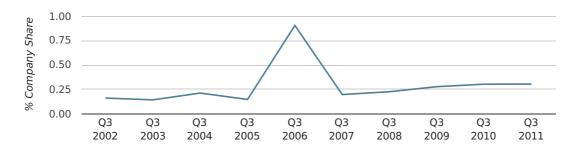

#### Monthly Data (Jul, Aug & Sep 2011)

In the third quarter of 2011, Hounslow formed 0.3% of all UK companies.

| THIRD QUARTER (JUL 2011 - SEP 2011) | HOUNSLOW    |
|-------------------------------------|-------------|
| 2011                                | 0.3%        |
| 2010                                | 0.3%        |
| 2009                                | 0.3%        |
| 2008                                | 0.2%        |
| 2007                                | 0.2%        |
| RECORD YEAR (SINCE 1960)            | 2006 (0.9%) |

company share by quarter

Monthly Data (Jul, Aug & Sep 2011)

company share by month

|                            | JULY        | AUGUST      | SEPTEMBER   |
|----------------------------|-------------|-------------|-------------|
| UK FORMATION SHARE IN 2011 | 0.3%        | 0.4%        | 0.3%        |
| UK FORMATION SHARE IN 2010 | 0.2%        | 0.4%        | 0.3%        |
| % CHANGE                   | 11.5%       | 3.9%        | -13.0%      |
| RECORD YEAR                | 2006 (0.8%) | 2006 (1.1%) | 2006 (0.7%) |