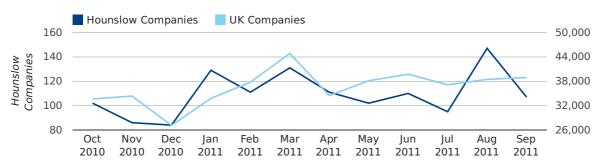

new companies by month

A total of 176 companies were dissolved in Hounslow during the third quarter of 2011 (Jul 2011 - Sep 2011).

This figure is a decrease of 75.8% versus the same period last year (Q3 2010). This figure compares well to the UK as a whole, which saw a decrease of 17.6% against the same period last year.