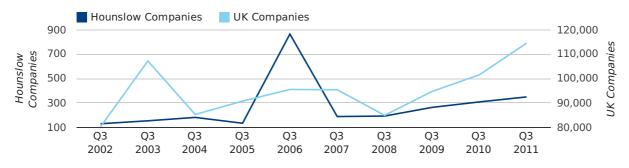

nies

#### Quarterly Data (Q3 Jul-Sep 2011)

A total of 349 companies were registered in Hounslow during the third quarter of 2011 (Jul 2011 - Sep 2011).

This figure is an increase of 13.3% versus the same period last year (Q3 2010). This figure compares equally to the UK as a whole, which saw an increase of 12.8% against the same period last year.

| THIRD QUARTER (JUL 2011 - SEP 2011) | HOUNSLOW   | UK             |
|-------------------------------------|------------|----------------|
| 2011                                | 349        | 114,512        |
| 2010                                | 308        | 101,492        |
| % CHANGE                            | 13.3%      | 12.8%          |
| RECORD YEAR                         | 2006 (865) | 2011 (114,512) |

new companies by quarter



#### Monthly Data (Jul, Aug & Sep 2011)



|                       | JULY       | AUGUST     | SEPTEMBER  |
|-----------------------|------------|------------|------------|
| NEW COMPANIES IN 2011 | 95         | 147        | 107        |
| NEW COMPANIES IN 2010 | 78         | 119        | 111        |
| % CHANGE              | 21.8%      | 23.5%      | -3.6%      |
| RECORD YEAR           | 2006 (261) | 2006 (362) | 2006 (242) |

new companies by month

A total of 176 companies were dissolved in Hounslow during the third quarter of 2011 (Jul 2011 - Sep 2011).

This figure is a decrease of 75.8% versus the same period last year (Q3 2010). This figure compares well to the UK as a whole, which saw a decrease of 17.6% against the same period last year.

| THIRD QUARTER (JUL 2011 - SEP 2011)