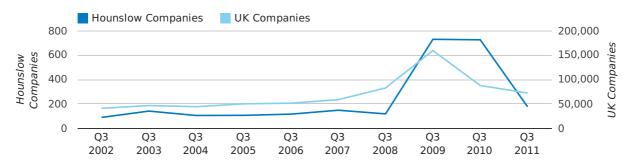

362) | 2006 (242) |

new companies by month

A total of 176 companies were dissolved in Hounslow during the third quarter of 2011 (Jul 2011 - Sep 2011).

This figure is a decrease of 75.8% versus the same period last year (Q3 2010). This figure compares well to the UK as a whole, which saw a decrease of 17.6% against the same period last year.

| THIRD QUARTER (JUL 2011 - SEP 2011) | HOUNSLOW   | UK             |
|-------------------------------------|------------|----------------|
| 2011                                | 176        | 72,230         |
| 2010                                | 726        | 87,705         |
| % CHANGE                            | -75.8%     | -17.6%         |
| RECORD YEAR                         | 2009 (730) | 2009 (159,401) |

dissolved companies by quarter



#### Monthly Data (Jul, Aug & Sep 2011)

#### dissolved companies by month



|                          | JULY       | AUGUST     | SEPTEMBER  |
|--------------------------|------------|------------|------------|
| CLOSED COMPANIES IN 2011 | 61         | 59         | 56         |
| CLOSED COMPANIES IN 2010 | 54         | 97         | 575        |
| % CHANGE                 | 13.0%      | -39.2%     | -90%       |
| RECORD YEAR              | 2009 (522) | 2008 (100) | 2010 (575) |

Net company growth for Hounslow during the third quarter of 2011 (Jul 2011 - Sep 2011) was 173 companies.

This represents an increase of 141.4% on the same period last year.

| THIRD QUARTER (JUL 2011 - SEP 2011) | HOUNSLOW   | UK            |
|-------------------------------------|------------|--------------