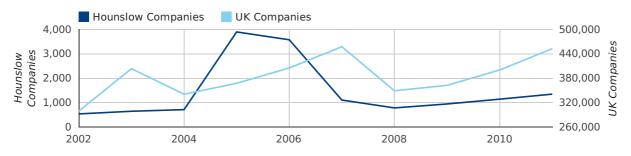

#### new companies by year

A total of 1,349 companies were formed in Hounslow in 2011. This total is 18.0% higher than in 2010 and compares poorly to the UK figure of a 13.1% growth compared to 400,358 the previous year.

| YEAR        | HOUNSLOW     | UK             |
|-------------|--------------|----------------|
| 2011        | 1,349        | 452,870        |
| 2010        | 1,143        | 400,358        |
| 2009        | 946          | 362,675        |
| 2008        | 784          | 349,203        |
| 2007        | 1,107        | 457,649        |
| RECORD YEAR | 2005 (3,901) | 2007 (457,649) |

The highest total for a second half year in Hounslow occurred in 2005 when a total of 3,568 were formed.

| HALF YEAR (JUL-DEC) | HOUNSLOW     | UK             |
|---------------------|--------------|----------------|
| 2011                | 655          | 224,135        |
| 2010                | 580          | 196,609        |
| % CHANGE            | 12.9%        | 14.0%          |
| RECORD YEAR         | 2005 (3,568) | 2011 (224,135) |