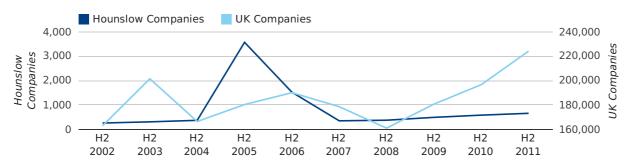

#### new companies by half year

A total of 306 companies were registered in Hounslow during the fourth quarter of 2011 (Oct 2011 - Dec 2011).

This figure is an increase of 12.5% versus the same period last year (Q4 2010). This figure compares badly to the UK as a whole, which saw an increase of 15.3% against the same period last year.

| FOURTH QUARTER (OCT 2011 - DEC 2011) | HOUNSLOW     | UK             |
|--------------------------------------|--------------|----------------|
| 2011                                 | 306          | 109,623        |
| 2010                                 | 272          | 95,117         |
| % CHANGE                             | 12.5%        | 15.3%          |
| RECORD YEAR                          | 2005 (3,435) | 2011 (109,623) |

#### new companies by quarter