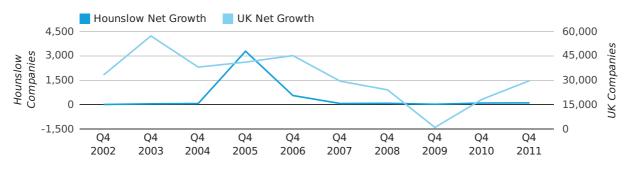

Net company growth for Hounslow during the fourth quarter of 2011 (Oct 2011 - Dec 2011) was 95 companies.

This represents an increase of 9.2% on the same period last year.

| FOURTH QUARTER (OCT 2011 - DEC 2011) | HOUNSLOW     | UK            |
|--------------------------------------|--------------|---------------|
| 2011                                 | 95           | 29,640        |
| 2010                                 | 87           | 18,221        |
| % CHANGE                             | 9.2%         | 62.7%         |
| RECORD YEAR                          | 2005 (3,276) | 2003 (57,175) |

#### net growth by quarter