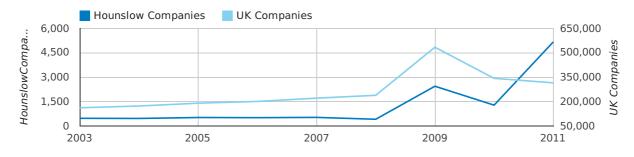

A total of 1,349 companies were formed in Hounslow in 2011. This total is 18.0% higher than in 2010 and compares poorly to the UK figure of a 13.1% growth compared to 400,358 the previous year.

| YEAR        | HOUNSLOW     | UK             |
|-------------|--------------|----------------|
| 2011        | 1,349        | 452,870        |
| 2010        | 1,143        | 400,358        |
| 2009        | 946          | 362,675        |
| 2008        | 784          | 349,203        |
| 2007        | 1,107        | 457,649        |
| RECORD YEAR | 2005 (3,901) | 2007 (457,649) |

#### new companies by year