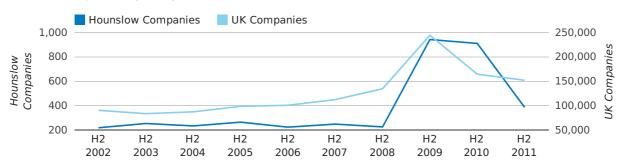

#### Half Year Data (Jul-Dec 2011)

In the second half of 2011 a total of 655 companies were formed in Hounslow. This figure is 12.9% higher than last year, which compares badly to the UK wide figure of 14.0%.

The highest total for a second half year in Hounslow occurred in 2005 when a total of 3,568 were formed.

| HALF YEAR (JUL-DEC) | HOUNSLOW     | UK             |
|---------------------|--------------|----------------|
| 2011                | 655          | 224,135        |
| 2010                | 580          | 196,609        |
| % CHANGE            | 12.9%        | 14.0%          |
| RECORD YEAR         | 2005 (3,568) | 2011 (224,135) |

#### new companies by half year

A total of 306 companies were registered in Hounslow during the fourth quarter of 2011 (Oct 2011 - Dec 2011).

This figure is an increase of 12.5% versus the same period last year (Q4 2010). This figure compares badly to the UK as a whole, which saw an increase of 15.3% against the same period last year.