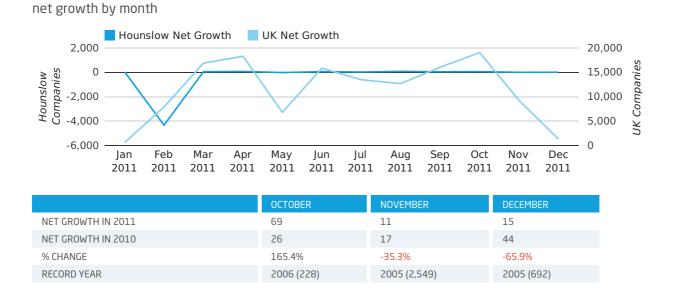

# Monthly Data (Oct, Nov & Dec 2011)

In 2011 Hounslow formed 0.3% of all UK companies. This is no change on 2010 when Hounslow was responsible for 0.3% of all UK companies.

| YEAR                     | HOUNSLOW    |
|--------------------------|-------------|
| 2011                     | 0.3%        |
| 2010                     | 0.3%        |
| 2009                     | 0.3%        |
| 2008                     | 0.2%        |
| 2007                     | 0.2%        |
| RECORD YEAR (SINCE 1960) | 2005 (1.1%) |