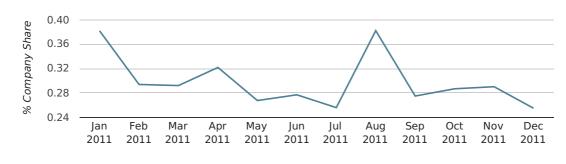

# Monthly Data (Oct, Nov & Dec 2011)

company share by month

|                            | OCTOBER     | NOVEMBER    | DECEMBER    |
|----------------------------|-------------|-------------|-------------|
| UK FORMATION SHARE IN 2011 | 0.3%        | 0.3%        | 0.3%        |
| UK FORMATION SHARE IN 2010 | 0.3%        | 0.3%        | 0.3%        |
| % CHANGE                   | -5.4%       | 15.9%       | -17.7%      |
| RECORD YEAR                | 2006 (0.8%) | 2005 (7.5%) | 2005 (3.0%) |