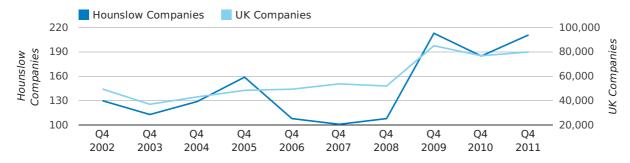

#### new companies by half year

A total of 306 companies were registered in Hounslow during the fourth quarter of 2011 (Oct 2011 - Dec 2011).

This figure is an increase of 12.5% versus the same period last year (Q4 2010). This figure compares badly to the UK as a whole, which saw an increase of 15.3% against the same period last year.

| FOURTH QUARTER (OCT 2011 - DEC 2011) | HOUNSLOW     | UK             |
|--------------------------------------|--------------|----------------|
| 2011                                 | 306          | 109,623        |
| 2010                                 | 272          | 95,117         |
| % CHANGE                             | 12.5%        | 15.3%          |
| RECORD YEAR                          | 2005 (3,435) | 2011 (109,623) |

#### new companies by quarter