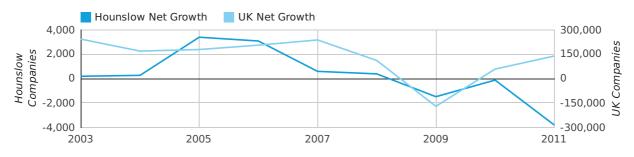

A total of -3,814 companies were removed to the company register for Hounslow in 2011. This number represents decline of 333.7% which compares unfavourably to the UK figure of 34.6%.

This number is 3,684 companies lower than the previous year.

The highest net company growth figure ever seen in one year came in 2005 when the Hounslow company register grew by 3,389 companies.

| YEAR        | HOUNSLOW     | UK             |
|-------------|--------------|----------------|
| 2011        | -3,814       | 138,347        |
| 2010        | -130         | 58,126         |
| 2009        | -1,491       | -171,098       |
| 2008        | 380          | 111,302        |
| 2007        | 588          | 237,354        |
| RECORD YEAR | 2005 (3,389) | 2003 (242,543) |

#### net growth by year