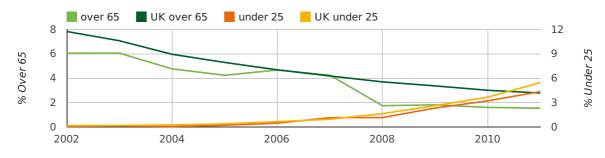

# Annual Data (2011)

The average age of a director in 2011 was 37.3.

The percentage of directors under the age of 25 was 4.4% compared to the UK figure of 3.7%.

The percentage of directors over the age of 65 was 1.6% compared to the UK figure of 4.2%.

#### director age by year