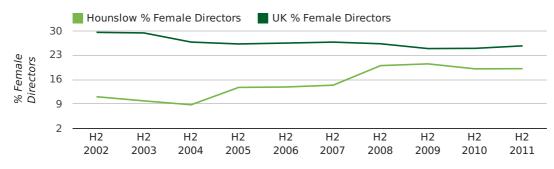

#### Half Year Data (Jul-Dec 2011)

The record second half year for female directors in Hounslow was 1860 when 42.9% of all directors were female.

19.1% of all director appointments in Hounslow in the second half of 2011 were female. This compares to a UK average of 25.7% for the same period.

#### director gender by half year

The record fourth quarter for female directors in Hounslow was in 1977 when 31.1% of all directors were female.

20.6% of all director appointments in Hounslow in the fourth quarter of 2011 were female. This compares to a UK average of 25.3% for the same period.