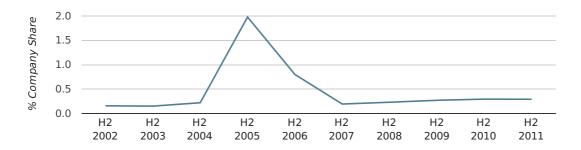

# Half Year Data (Jul-Dec 2011)

In the second half of 2011 Hounslow formed 0.3% of all UK companies. This is the same as the 2010 figure of 0.3%.

| HALF YEAR (JUL-DEC)      | HOUNSLOW    |
|--------------------------|-------------|
| 2011                     | 0.3%        |
| 2010                     | 0.3%        |
| 2009                     | 0.3%        |
| 2008                     | 0.2%        |
| 2007                     | 0.2%        |
| RECORD YEAR (SINCE 1960) | 2005 (2.0%) |

#### company share by half year

In the fourth quarter of 2011, Hounslow formed 0.3% of all UK companies.

| FOURTH QUARTER (OCT 2011 - DEC 2011) | HOUNSLOW    |
|--------------------------------------|-------------|
| 2011                                 | 0.3%        |
| 2010                                 | 0.3%        |
| 2009                                 | 0.3%        |
| 2008                                 | 0.2%        |
| 2007                                 | 0.2%        |
| RECORD YEAR (SINCE 1960)             | 2005 (3.8%) |