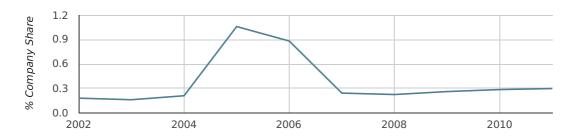

# Monthly Data (Oct, Nov & Dec 2011)

In 2011 Hounslow formed 0.3% of all UK companies. This is no change on 2010 when Hounslow was responsible for 0.3% of all UK companies.

| YEAR                     | HOUNSLOW    |
|--------------------------|-------------|
| 2011                     | 0.3%        |
| 2010                     | 0.3%        |
| 2009                     | 0.3%        |
| 2008                     | 0.2%        |
| 2007                     | 0.2%        |
| RECORD YEAR (SINCE 1960) | 2005 (1.1%) |

company share by year