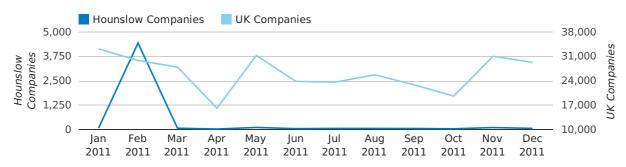

#### Monthly Data (Oct, Nov & Dec 2011)

| new | companies | by month | ۱ |
|-----|-----------|----------|---|
|-----|-----------|----------|---|

|                       | OCTOBER    | NOVEMBER     | DECEMBER   |
|-----------------------|------------|--------------|------------|
| NEW COMPANIES IN 2011 | 111        | 117          | 78         |
| NEW COMPANIES IN 2010 | 102        | 86           | 84         |
| % CHANGE              | 8.8%       | 36.0%        | -7.1%      |
| RECORD YEAR           | 2006 (275) | 2005 (2,633) | 2005 (740) |