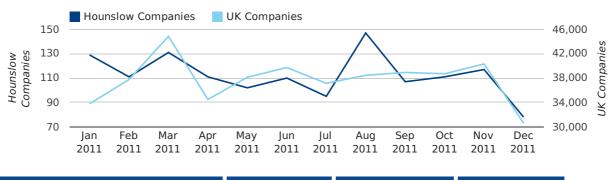

#### director age by half year over 65 UK over 65 under 25 UK under 25 8 12 9 6 % Over 65 6 4 3 2 0 0 H2 2002 2003 2004 2005 2006 2007 2008 2009 2010 2011

The average age of a director in the fourth quarter of 2011 was 37.2.