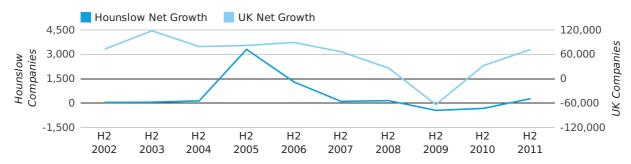

#### Half Year Data (Jul-Dec 2011)

In the second half of 2011 the company register for Hounslow increased by 268 companies. This figure is 181.0% lower than last year, which compares badly to a UK increase of 124.7%.

| HALF YEAR (JUL-DEC) | HOUNSLOW     | UK             |
|---------------------|--------------|----------------|
| 2011                | 268          | 71,922         |
| 2010                | -331         | 32,008         |
| % CHANGE            | -181.0%      | 124.7%         |
| RECORD YEAR         | 2005 (3,303) | 2003 (117,772) |