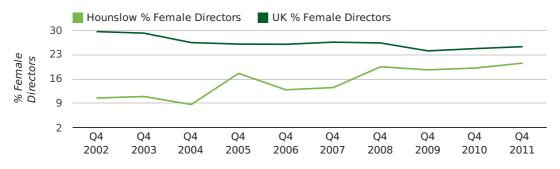

# director gender

#### Annual Data (2011)

The record year for female directors in Hounslow was 1857 when 36.4% of all directors were female.

The percentage of female directors in Hounslow in 2011 was 10.2%. The average for the UK during this time was 28.6%

#### director gender by year

#### Half Year Data (Jul-Dec 2011)

The record second half year for female directors in Hounslow was 1860 when 42.9% of all directors were female.

19.1% of all director appointments in Hounslow in the second half of 2011 were female. This compares to a UK average of 25.7% for the same period.

#### director gender by half year

The record fourth quarter for female directors in Hounslow was in 1977 when 31.1% of all directors were female.

20.6% of all director appointments in Hounslow in the fourth quarter of 2011 were female. This compares to a UK average of 25.3% for the same period.