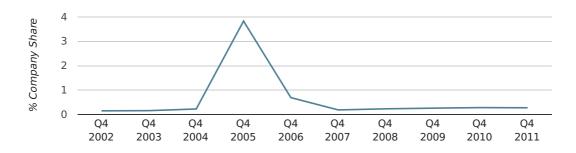

#### company share by half year

In the fourth quarter of 2011, Hounslow formed 0.3% of all UK companies.

| FOURTH QUARTER (OCT 2011 - DEC 2011) | HOUNSLOW    |
|--------------------------------------|-------------|
| 2011                                 | 0.3%        |
| 2010                                 | 0.3%        |
| 2009                                 | 0.3%        |
| 2008                                 | 0.2%        |
| 2007                                 | 0.2%        |
| RECORD YEAR (SINCE 1960)             | 2005 (3.8%) |

company share by quarter