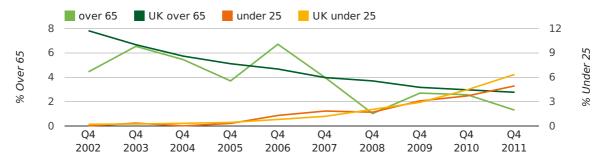

#### director age by half year over 65 UK over 65 under 25 UK under 25 8 12 9 6 % Over 65 6 4 3 2 0 0 H2 2002 2003 2004 2005 2006 2007 2008 2009 2010 2011

The average age of a director in the fourth quarter of 2011 was 37.2.

The percentage of directors under the age of 25 was 4.9% compared to the UK figure of 4.2%.

The percentage of directors over the age of 65 was 1.3% compared to the UK figure of 4.1%.