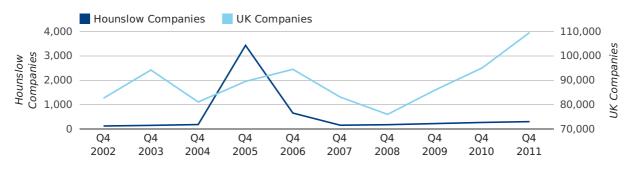

#### Monthly Data (Oct, Nov & Dec 2011)

| new | companies | by month | ۱ |
|-----|-----------|----------|---|
|-----|-----------|----------|---|

|                       | OCTOBER    | NOVEMBER     | DECEMBER   |
|-----------------------|------------|--------------|------------|
| NEW COMPANIES IN 2011 | 111        | 117          | 78         |
| NEW COMPANIES IN 2010 | 102        | 86           | 84         |
| % CHANGE              | 8.8%       | 36.0%        | -7.1%      |
| RECORD YEAR           | 2006 (275) | 2005 (2,633) | 2005 (740) |

#### new companies by quarter