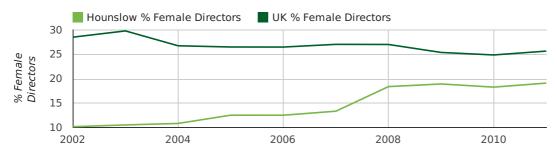

#### Annual Data (2011)

The record year for female directors in Hounslow was 1857 when 36.4% of all directors were female.

The percentage of female directors in Hounslow in 2011 was 10.2%. The average for the UK during this time was 28.6%

#### director gender by year