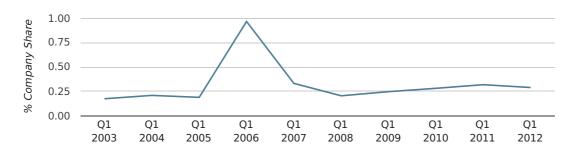

In the first quarter of 2012, Hounslow formed 0.3% of all UK companies.

| FIRST QUARTER (JAN 2012 - MAR 2012) | HOUNSLOW    |
|-------------------------------------|-------------|
| 2012                                | 0.3%        |
| 2011                                | 0.3%        |
| 2010                                | 0.3%        |
| 2009                                | 0.2%        |
| 2008                                | 0.2%        |
| RECORD YEAR (SINCE 1960)            | 2006 (1.0%) |