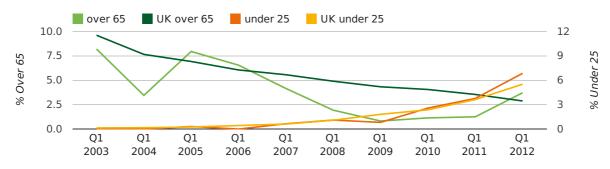

The average age of a director in the first quarter of 2012 was 37.7.

The percentage of directors under the age of 25 was 6.9% compared to the UK figure of 4.6%.

The percentage of directors over the age of 65 was 3.7% compared to the UK figure of 3.5%.

#### director age by quarter