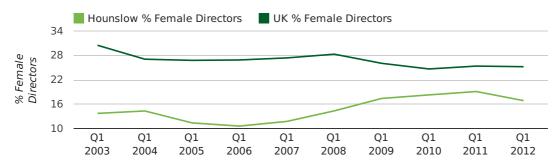

# director gender

# Quarterly Data (Q1 Jan-Mar 2012)

The record first quarter for female directors in Hounslow was in 1861 when 40.0% of all directors were female.

16.9% of all director appointments in Hounslow in the first quarter of 2012 were female. This compares to a UK average of 25.3% for the same period.

#### director gender by quarter