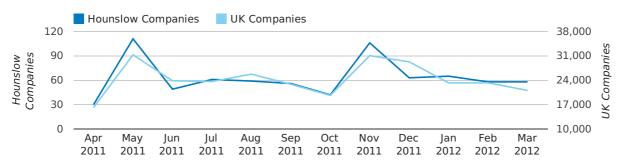

#### Monthly Data (Jan, Feb & Mar 2012)

new companies by month Hounslow Companies UK Companies 150 Hounslow Companies 130 110 90

#### UK Companies 40,000 35,000 70 30,000 Apr May Jul Sep Oct Feb Mar Jun Aug Nov Dec Jan 2011 2011 2011 2011 2012 2012 2011 2011 2011 2011 2011 2012

|                       | JANUARY    | FEBRUARY   | MARCH      |
|-----------------------|------------|------------|------------|
| NEW COMPANIES IN 2012 | 121        | 117        | 143        |
| NEW COMPANIES IN 2011 | 129        | 111        | 131        |
| % CHANGE              | -6.2%      | 5.4%       | 9.2%       |
| RECORD YEAR           | 2006 (260) | 2006 (519) | 2006 (277) |