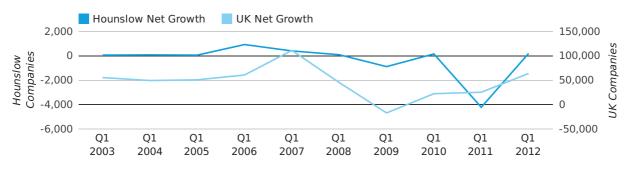

Net company growth for Hounslow during the first quarter of 2012 (Jan 2012 - Mar 2012) was 200 companies.

This represents an increase of 104.7% on the same period last year.

| FIRST QUARTER (JAN 2012 - MAR 2012) | HOUNSLOW   | UK             |
|-------------------------------------|------------|----------------|
| 2012                                | 200        | 63,915         |
| 2011                                | -4,215     | 25,405         |
| % CHANGE                            | -104.7%    | 151.6%         |
| RECORD YEAR                         | 2006 (931) | 2007 (111,282) |

#### net growth by quarter