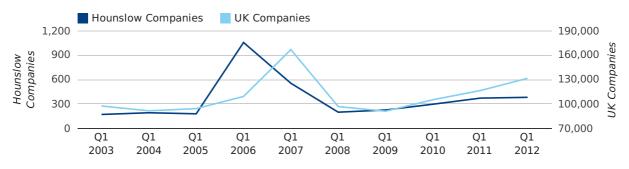

### Quarterly Data (Q1 Jan-Mar 2012)

A total of 381 companies were registered in Hounslow during the first quarter of 2012 (Jan 2012 - Mar 2012).

This figure is an increase of 2.7% versus the same period last year (Q1 2011). This figure compares badly to the UK as a whole, which saw an increase of 13.0% against the same period last year.

| FIRST QUARTER (JAN 2012 - MAR 2012) | HOUNSLOW     | UK             |
|-------------------------------------|--------------|----------------|
| 2012                                | 381          | 131,491        |
| 2011                                | 371          | 116,391        |
| % CHANGE                            | 2.7%         | 13.0%          |
| RECORD YEAR                         | 2006 (1,056) | 2007 (166,814) |

new companies by quarter