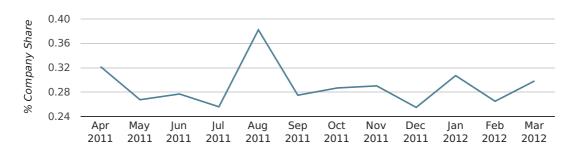

company share by quarter

Monthly Data (Jan, Feb & Mar 2012)

company share by month

|                            | JANUARY     | FEBRUARY    | MARCH       |
|----------------------------|-------------|-------------|-------------|
| UK FORMATION SHARE IN 2012 | 0.3%        | 0.3%        | 0.3%        |
| UK FORMATION SHARE IN 2011 | 0.4%        | 0.3%        | 0.3%        |
| % CHANGE                   | -19.6%      | -9.8%       | 2.1%        |
| RECORD YEAR                | 2006 (0.8%) | 2006 (1.5%) | 2006 (0.6%) |