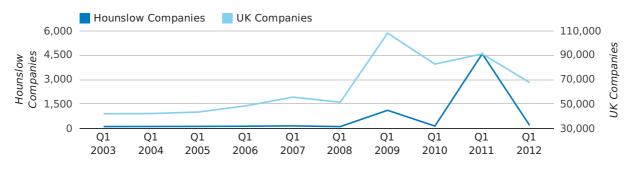

A total of 181 companies were dissolved in Hounslow during the first quarter of 2012 (Jan 2012 - Mar 2012).

This figure is a decrease of 96.1% versus the same period last year (Q1 2011). This figure compares well to the UK as a whole, which saw a decrease of 25.7% against the same period last year.

| FIRST QUARTER (JAN 2012 - MAR 2012) | HOUNSLOW     | UK             |
|-------------------------------------|--------------|----------------|
| 2012                                | 181          | 67,576         |
| 2011                                | 4,586        | 90,986         |
| % CHANGE                            | -96.1%       | -25.7%         |
| RECORD YEAR                         | 2011 (4,586) | 2009 (108,060) |

dissolved companies by quarter