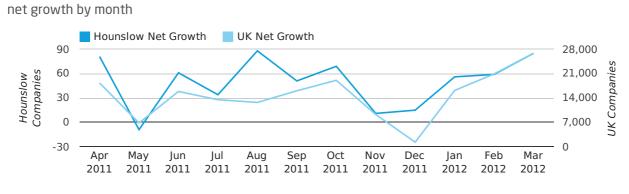

Net company growth for Hounslow during the first quarter of 2012 (Jan 2012 - Mar 2012) was 200 companies.

This represents an increase of 104.7% on the same period last year.

| FIRST QUARTER (JAN 2012 - MAR 2012) | HOUNSLOW   | UK             |
|-------------------------------------|------------|----------------|
| 2012                                | 200        | 63,915         |
| 2011                                | -4,215     | 25,405         |
| % CHANGE                            | -104.7%    | 151.6%         |
| RECORD YEAR                         | 2006 (931) | 2007 (111,282) |

#### net growth by quarter

#### Monthly Data (Jan, Feb & Mar 2012)

|                    | JANUARY    | FEBRUARY   | MARCH      |
|--------------------|------------|------------|------------|
| NET GROWTH IN 2012 | 56         | 59         | 85         |
| NET GROWTH IN 2011 | 53         | -4,327     | 59         |
| % CHANGE           | 5.7%       | -101.4%    | 44.1%      |
| RECORD YEAR        | 2006 (209) | 2006 (483) | 2006 (239) |