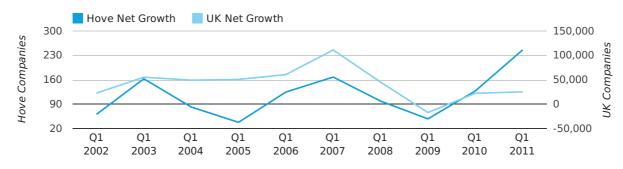

#### dissolved companies by month

Q1 2011 saw a new record in net growth in Hove when compared to any previous Q1.

Q1 2011 was a record quarter for net growth in Hove when compared to any quarter in history.

Net company growth for Hove during the first quarter of 2011 (Jan 2011 - Mar 2011) was 246 companies.

This represents an increase of 92.2% on the same period last year.

| FIRST QUARTER (JAN 2011 - MAR 2011) | HOVE       | UK             |
|-------------------------------------|------------|----------------|
| 2011                                | 246        | 25,405         |
| 2010                                | 128        | 22,460         |
| % CHANGE                            | 92.2%      | 13.1%          |
| RECORD YEAR                         | 2011 (246) | 2007 (111,282) |

#### net growth by quarter