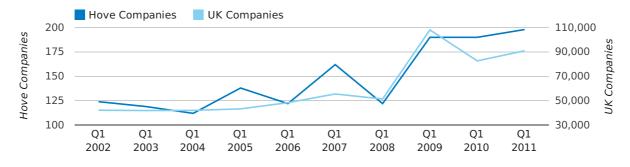

#### dissolved companies by month

Q1 2011 saw a new record in net growth in Hove when compared to any previous Q1.

Q1 2011 was a record quarter for net growth in Hove when compared to any quarter in history.

Net company growth for Hove during the first quarter of 2011 (Jan 2011 - Mar 2011) was 246 companies.

This represents an increase of 92.2% on the same period last year.

| FIRST QUARTER (JAN 2011 - MAR 2011) | HOVE       | UK             |
|-------------------------------------|------------|----------------|
| 2011                                | 246        | 25,405         |
| 2010                                | 128        | 22,460         |
| % CHANGE                            | 92.2%      | 13.1%          |
| RECORD YEAR                         | 2011 (246) | 2007 (111,282) |

#### net growth by quarter