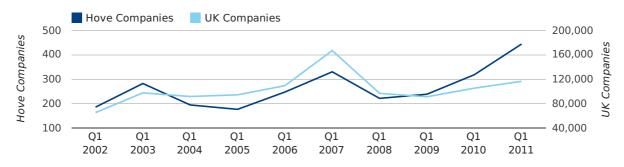

Q1 2011 saw a new record in company registrations in Hove when compared to any previous Q1.

Q1 2011 was a record quarter for company registrations in Hove when compared to any quarter in history.

A total of 444 companies were registered in Hove during the first quarter of 2011 (Jan 2011 - Mar 2011).

This figure is an increase of 39.6% versus the same period last year (Q1 2010). This figure compares well to the UK as a whole, which saw an increase of 10.7% against the same period last year.

| FIRST QUARTER (JAN 2011 - MAR 2011) | HOVE       | UK             |
|-------------------------------------|------------|----------------|
| 2011                                | 444        | 116,391        |
| 2010                                | 318        | 105,137        |
| % CHANGE                            | 39.6%      | 10.7%          |
| RECORD YEAR                         | 2011 (444) | 2007 (166,814) |

#### new companies by quarter