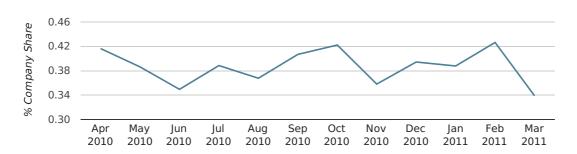

In the first quarter of 2011, Hove formed 0.4% of all UK companies.

| FIRST QUARTER (JAN 2011 - MAR 2011) | HOVE        |
|-------------------------------------|-------------|
| 2011                                | 0.4%        |
| 2010                                | 0.3%        |
| 2009                                | 0.3%        |
| 2008                                | 0.2%        |
| 2007                                | 0.2%        |
| RECORD YEAR (SINCE 1960)            | 1960 (0.5%) |

company share by quarter

Monthly Data (Jan, Feb & Mar 2011)

company share by month

|                            | JANUARY     | FEBRUARY    | MARCH       |
|----------------------------|-------------|-------------|-------------|
| UK FORMATION SHARE IN 2011 | 0.4%        | 0.4%        | 0.3%        |
| UK FORMATION SHARE IN 2010 | 0.3%        | 0.3%        | 0.3%        |
| % CHANGE                   | 21.5%       | 47.5%       | 12.4%       |
| RECORD YEAR                | 1969 (0.6%) | 1963 (0.7%) | 1975 (0.5%) |