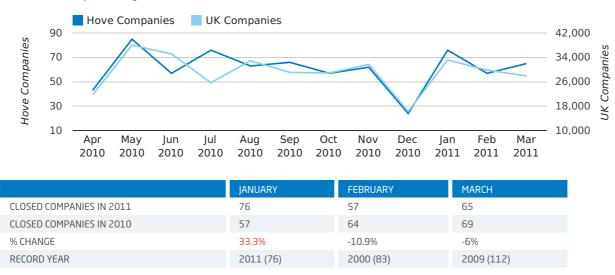

## Monthly Data (Jan, Feb & Mar 2011)

March 2011 saw a new record in net growth in Hove when compared to any previous March.

February 2011 saw a new record in net growth in Hove when compared to any previous February.

February 2011 was a record month for net growth in Hove when compared to any month in history.

January 2011 saw a new record in net growth in Hove when compared to any previous January.

#### net growth by month

|                    | JANUARY   | FEBRUARY   | MARCH     |
|--------------------|-----------|------------|-----------|
| NET GROWTH IN 2011 | 55        | 104        | 87        |
| NET GROWTH IN 2010 | 36        | 32         | 60        |
| % CHANGE           | 52.8%     | 225.0%     | 45.0%     |
| RECORD YEAR        | 2011 (55) | 2011 (104) | 2011 (87) |