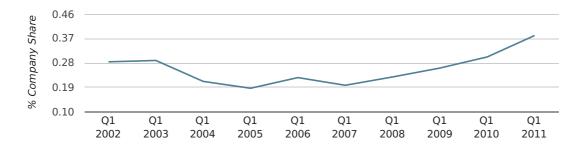

In the first quarter of 2011, Hove formed 0.4% of all UK companies.

| FIRST QUARTER (JAN 2011 - MAR 2011) | HOVE        |
|-------------------------------------|-------------|
| 2011                                | 0.4%        |
| 2010                                | 0.3%        |
| 2009                                | 0.3%        |
| 2008                                | 0.2%        |
| 2007                                | 0.2%        |
| RECORD YEAR (SINCE 1960)            | 1960 (0.5%) |

company share by quarter

Monthly Data (Jan, Feb & Mar 2011)

company share by month

|                            | JANUARY     | FEBRUARY    | MARCH       |
|----------------------------|-------------|-------------|-------------|
| UK FORMATION SHARE IN 2011 | 0.4%        | 0.4%        | 0.3%        |
| UK FORMATION SHARE IN 2010 | 0.3%        | 0.3%        | 0.3%        |
| % CHANGE                   | 21.5%       | 47.5%       | 12.4%       |
| RECORD YEAR                | 1969 (0.6%) | 1963 (0.7%) | 1975 (0.5%) |