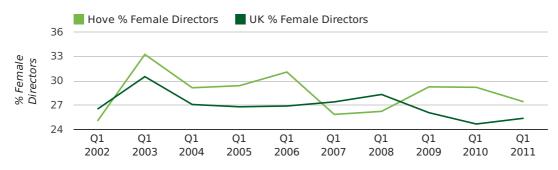

# director gender

## Quarterly Data (Q1 Jan-Mar 2011)

The record first quarter for female directors in Hove was in 1861 when 40.0% of all directors were female.

27.4% of all director appointments in Hove in the first quarter of 2011 were female. This compares to a UK average of 25.4% for the same period.

#### director gender by quarter