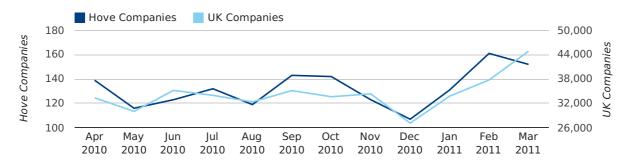

## Monthly Data (Jan, Feb & Mar 2011)

March 2011 saw a new record in company registrations in Hove when compared to any previous March.

February 2011 saw a new record in company registrations in Hove when compared to any previous February.

February 2011 was a record month for company registrations in Hove when compared to any month in history.

January 2011 saw a new record in company registrations in Hove when compared to any previous January.

#### new companies by month

|                       | JANUARY    | FEBRUARY   | MARCH      |
|-----------------------|------------|------------|------------|
| NEW COMPANIES IN 2011 | 131        | 161        | 152        |
| NEW COMPANIES IN 2010 | 93         | 96         | 129        |
| % CHANGE              | 40.9%      | 67.7%      | 17.8%      |
| RECORD YEAR           | 2011 (131) | 2011 (161) | 2011 (152) |