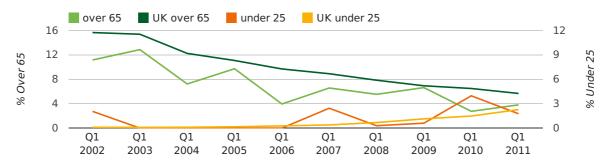

The average age of a director in the first quarter of 2011 was 42.9.

The percentage of directors under the age of 25 was 1.8% compared to the UK figure of 3.0%.

The percentage of directors over the age of 65 was 3.8% compared to the UK figure of 4.3%.

#### director age by quarter