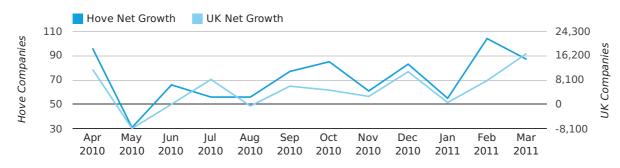

## Monthly Data (Jan, Feb & Mar 2011)

March 2011 saw a new record in net growth in Hove when compared to any previous March.

February 2011 saw a new record in net growth in Hove when compared to any previous February.

February 2011 was a record month for net growth in Hove when compared to any month in history.

January 2011 saw a new record in net growth in Hove when compared to any previous January.

#### net growth by month

|                    | JANUARY   | FEBRUARY   | MARCH     |
|--------------------|-----------|------------|-----------|
| NET GROWTH IN 2011 | 55        | 104        | 87        |
| NET GROWTH IN 2010 | 36        | 32         | 60        |
| % CHANGE           | 52.8%     | 225.0%     | 45.0%     |
| RECORD YEAR        | 2011 (55) | 2011 (104) | 2011 (87) |