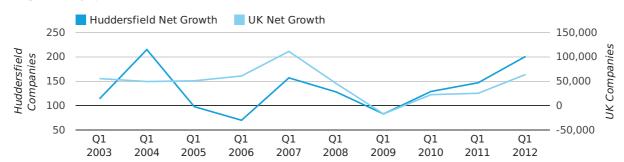

Net company growth for Huddersfield during the first quarter of 2012 (Jan 2012 - Mar 2012) was 201 companies.

This represents an increase of 36.7% on the same period last year.

| FIRST QUARTER (JAN 2012 - MAR 2012) | HUDDERSFIELD | UK             |
|-------------------------------------|--------------|----------------|
| 2012                                | 201          | 63,915         |
| 2011                                | 147          | 25,405         |
| % CHANGE                            | 36.7%        | 151.6%         |
| RECORD YEAR                         | 2004 (215)   | 2007 (111,282) |

#### net growth by quarter