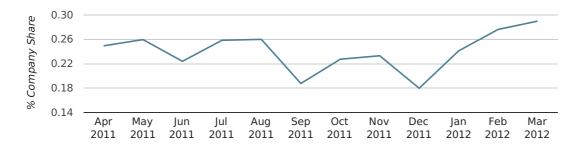

# Monthly Data (Jan, Feb & Mar 2012)

## company share by month

|                            | JANUARY     | FEBRUARY    | MARCH       |
|----------------------------|-------------|-------------|-------------|
| UK FORMATION SHARE IN 2012 | 0.2%        | 0.3%        | 0.3%        |
| UK FORMATION SHARE IN 2011 | 0.3%        | 0.3%        | 0.3%        |
| % CHANGE                   | -16.9%      | -0.6%       | 13.1%       |
| RECORD YEAR                | 1965 (0.8%) | 1974 (0.6%) | 1968 (0.9%) |