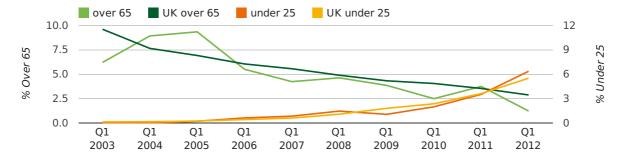

The average age of a director in the first quarter of 2012 was 41.3.

The percentage of directors under the age of 25 was 6.4% compared to the UK figure of 4.6%.

The percentage of directors over the age of 65 was 1.2% compared to the UK figure of 3.5%.