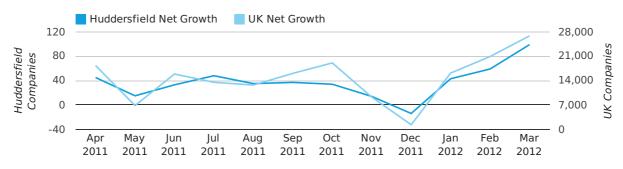

# Monthly Data (Jan, Feb & Mar 2012)

March 2012 saw a new record in net growth in Huddersfield when compared to any previous March.

March 2012 was a record month for net growth in Huddersfield when compared to any month in history.

#### net growth by month

|                    | JANUARY   | FEBRUARY  | MARCH     |
|--------------------|-----------|-----------|-----------|
| NET GROWTH IN 2012 | 43        | 59        | 99        |
| NET GROWTH IN 2011 | 24        | 58        | 65        |
| % CHANGE           | 79.2%     | 1.7%      | 52.3%     |
| RECORD YEAR        | 2004 (81) | 2004 (88) | 2012 (99) |