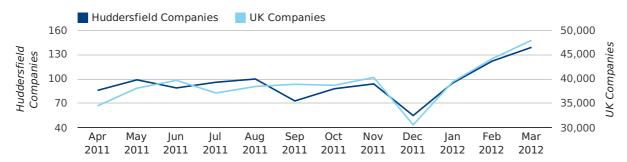

# Monthly Data (Jan, Feb & Mar 2012)

- March 2012 saw a new record in company registrations in Huddersfield when compared to any previous March.
- March 2012 was a record month for company registrations in Huddersfield when compared to any month in history.
- February 2012 saw a new record in company registrations in Huddersfield when compared to any previous February.
- February 2012 was a record month for company registrations in Huddersfield when compared to any month in history.

#### new companies by month

|                       | JANUARY    | FEBRUARY   | MARCH      |
|-----------------------|------------|------------|------------|
| NEW COMPANIES IN 2012 | 95         | 122        | 139        |
| NEW COMPANIES IN 2011 | 98         | 105        | 115        |
| % CHANGE              | -3.1%      | 16.2%      | 20.9%      |
| RECORD YEAR           | 2004 (105) | 2012 (122) | 2012 (139) |