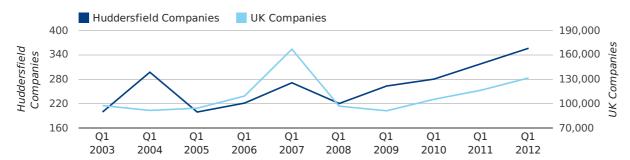

#### new companies by quarter

A total of 356 companies were registered in Huddersfield during the first quarter of 2012 (Jan 2012 - Mar 2012).

This figure is an increase of 11.9% versus the same period last year (Q1 2011). This figure compares equally to the UK as a whole, which saw an increase of 13.0% against the same period last year.

| FIRST QUARTER (JAN 2012 - MAR 2012) | HUDDERSFIELD | UK             |
|-------------------------------------|--------------|----------------|
| 2012                                | 356          | 131,491        |
| 2011                                | 318          | 116,391        |
| % CHANGE                            | 11.9%        | 13.0%          |
| RECORD YEAR                         | 2012 (356)   | 2007 (166,814) |