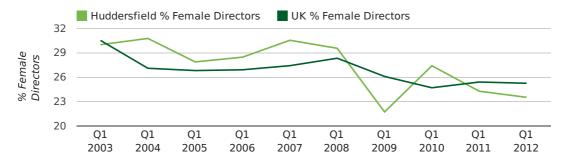

#### director age by quarter

The record first quarter for female directors in Huddersfield was in 1861 when 40.0% of all directors were female.

23.5% of all director appointments in Huddersfield in the first quarter of 2012 were female. This compares to a UK average of 25.3% for the same period.