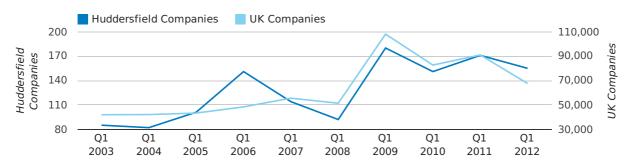

#### net growth by quarter

Net company growth for Huddersfield during the first quarter of 2012 (Jan 2012 - Mar 2012) was 201 companies.

This represents an increase of 36.7% on the same period last year.

| FIRST QUARTER (JAN 2012 - MAR 2012) | HUDDERSFIELD | UK             |
|-------------------------------------|--------------|----------------|
| 2012                                | 201          | 63,915         |
| 2011                                | 147          | 25,405         |
| % CHANGE                            | 36.7%        | 151.6%         |
| RECORD YEAR                         | 2004 (215)   | 2007 (111,282) |