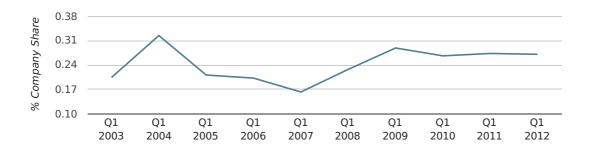

In the first quarter of 2012, Huddersfield formed 0.3% of all UK companies.

| FIRST QUARTER (JAN 2012 - MAR 2012) | HUDDERSFIELD |
|-------------------------------------|--------------|
| 2012                                | 0.3%         |
| 2011                                | 0.3%         |
| 2010                                | 0.3%         |
| 2009                                | 0.3%         |
| 2008                                | 0.2%         |
| RECORD YEAR (SINCE 1960)            | 1968 (0.4%)  |

## company share by quarter