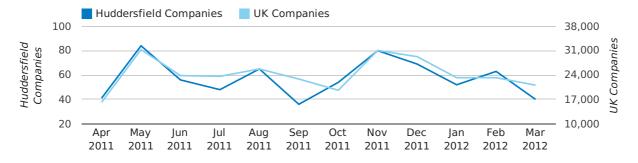

# Monthly Data (Jan, Feb & Mar 2012)

March 2012 saw a new record in net growth in Huddersfield when compared to any previous March.

March 2012 was a record month for net growth in Huddersfield when compared to any month in history.

#### net growth by month

|                    | JANUARY   | FEBRUARY  | MARCH     |
|--------------------|-----------|-----------|-----------|
| NET GROWTH IN 2012 | 43        | 59        | 99        |
| NET GROWTH IN 2011 | 24        | 58        | 65        |
| % CHANGE           | 79.2%     | 1.7%      | 52.3%     |
| RECORD YEAR        | 2004 (81) | 2004 (88) | 2012 (99) |