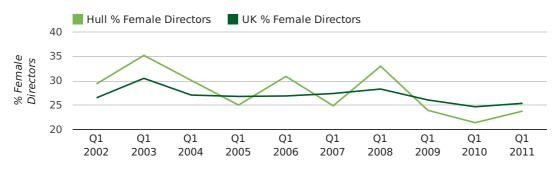

# director gender

## Quarterly Data (Q1 Jan-Mar 2011)

The record first quarter for female directors in Hull was in 1861 when 40.0% of all directors were female.

23.8% of all director appointments in Hull in the first quarter of 2011 were female. This compares to a UK average of 25.4% for the same period.

#### director gender by quarter