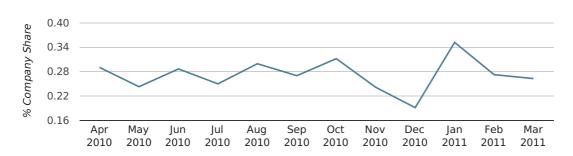

company share by quarter

Monthly Data (Jan, Feb & Mar 2011)

company share by month

|                            | JANUARY     | FEBRUARY    | MARCH       |
|----------------------------|-------------|-------------|-------------|
| UK FORMATION SHARE IN 2011 | 0.4%        | 0.3%        | 0.3%        |
| UK FORMATION SHARE IN 2010 | 0.3%        | 0.2%        | 0.3%        |
| % CHANGE                   | 33.3%       | 9.2%        | -9.2%       |
| RECORD YEAR                | 1976 (0.8%) | 1975 (1.0%) | 1974 (0.8%) |