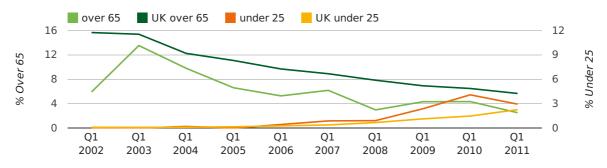

The average age of a director in the first quarter of 2011 was 43.6.

The percentage of directors under the age of 25 was 2.9% compared to the UK figure of 3.0%.

The percentage of directors over the age of 65 was 2.5% compared to the UK figure of 4.3%.

#### director age by quarter