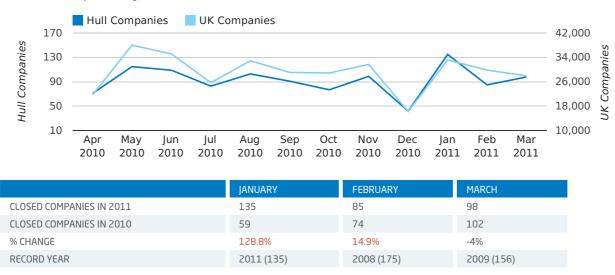

#### Monthly Data (Jan, Feb & Mar 2011)

January 2011 saw a new record in company closures in Hull when compared to any previous January.

#### dissolved companies by month

Net company growth for Hull during the first quarter of 2011 (Jan 2011 - Mar 2011) was 22 companies.

This represents a decrease of 55.1% on the same period last year.

| FIRST QUARTER (JAN 2011 - MAR 2011) | HULL       | UK             |
|-------------------------------------|------------|----------------|
| 2011                                | 22         | 25,405         |
| 2010                                | 49         | 22,460         |
| % CHANGE                            | -55.1%     | 13.1%          |
| RECORD YEAR                         | 2003 (327) | 2007 (111,282) |