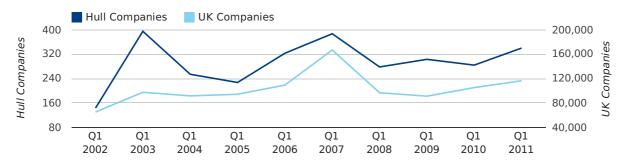

A total of 340 companies were registered in Hull during the first quarter of 2011 (Jan 2011 - Mar 2011).

This figure is an increase of 19.7% versus the same period last year (Q1 2010). This figure compares well to the UK as a whole, which saw an increase of 10.7% against the same period last year.

| FIRST QUARTER (JAN 2011 - MAR 2011) | HULL       | UK             |
|-------------------------------------|------------|----------------|
| 2011                                | 340        | 116,391        |
| 2010                                | 284        | 105,137        |
| % CHANGE                            | 19.7%      | 10.7%          |
| RECORD YEAR                         | 2003 (395) | 2007 (166,814) |

new companies by quarter