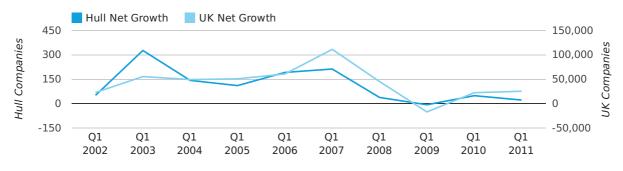

#### dissolved companies by month

Net company growth for Hull during the first quarter of 2011 (Jan 2011 - Mar 2011) was 22 companies.

This represents a decrease of 55.1% on the same period last year.

| FIRST QUARTER (JAN 2011 - MAR 2011) | HULL       | UK             |
|-------------------------------------|------------|----------------|
| 2011                                | 22         | 25,405         |
| 2010                                | 49         | 22,460         |
| % CHANGE                            | -55.1%     | 13.1%          |
| RECORD YEAR                         | 2003 (327) | 2007 (111,282) |

net growth by quarter

net growth by month