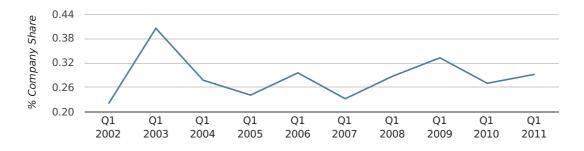

In the first quarter of 2011, Hull formed 0.3% of all UK companies.

| FIRST QUARTER (JAN 2011 - MAR 2011) | HULL        |
|-------------------------------------|-------------|
| 2011                                | 0.3%        |
| 2010                                | 0.3%        |
| 2009                                | 0.3%        |
| 2008                                | 0.3%        |
| 2007                                | 0.2%        |
| RECORD YEAR (SINCE 1960)            | 1975 (0.6%) |

company share by quarter

Monthly Data (Jan, Feb & Mar 2011)

company share by month

|                            | JANUARY     | FEBRUARY    | MARCH       |
|----------------------------|-------------|-------------|-------------|
| UK FORMATION SHARE IN 2011 | 0.4%        | 0.3%        | 0.3%        |
| UK FORMATION SHARE IN 2010 | 0.3%        | 0.2%        | 0.3%        |
| % CHANGE                   | 33.3%       | 9.2%        | -9.2%       |
| RECORD YEAR                | 1976 (0.8%) | 1975 (1.0%) | 1974 (0.8%) |