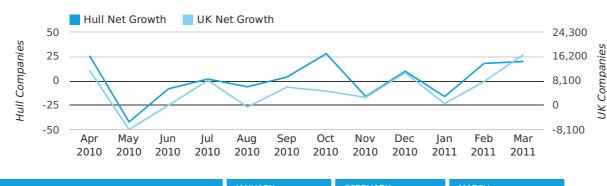

net growth by quarter

net growth by month

#### Monthly Data (Jan, Feb & Mar 2011)

|                    | JANUARY   | FEBRUARY  | MARCH      |
|--------------------|-----------|-----------|------------|
| NET GROWTH IN 2011 | -16       | 18        | 20         |
| NET GROWTH IN 2010 | 18        | 9         | 22         |
| % CHANGE           | -188.9%   | 100.0%    | -9.1%      |
| RECORD YEAR        | 2003 (64) | 2003 (83) | 2003 (180) |