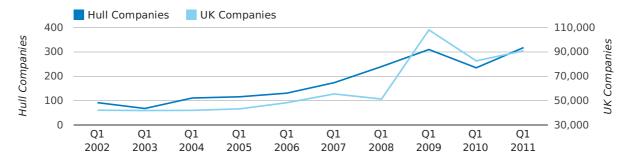

Q1 2011 saw a new record in company closures in Hull when compared to any previous Q1.

A total of 318 companies were dissolved in Hull during the first quarter of 2011 (Jan 2011 - Mar 2011).

This figure is an increase of 35.3% versus the same period last year (Q1 2010). This figure compares poorly to the UK as a whole, which saw an increase of 10.0% against the same period last year.

| FIRST QUARTER (JAN 2011 - MAR 2011) | HULL       | UK             |
|-------------------------------------|------------|----------------|
| 2011                                | 318        | 90,986         |
| 2010                                | 235        | 82,677         |
| % CHANGE                            | 35.3%      | 10.0%          |
| RECORD YEAR                         | 2011 (318) | 2009 (108,060) |

#### dissolved companies by quarter