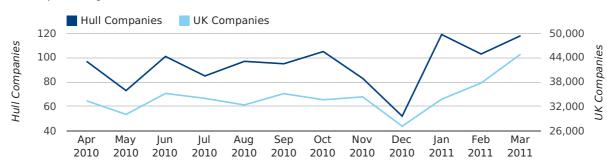

#### Monthly Data (Jan, Feb & Mar 2011)

January 2011 saw a new record in company registrations in Hull when compared to any previous January.

#### new companies by month

|                       | JANUARY    | FEBRUARY   | MARCH      |
|-----------------------|------------|------------|------------|
| NEW COMPANIES IN 2011 | 119        | 103        | 118        |
| NEW COMPANIES IN 2010 | 77         | 83         | 124        |
| % CHANGE              | 54.5%      | 24.1%      | -4.8%      |
| RECORD YEAR           | 2011 (119) | 2007 (124) | 2003 (197) |