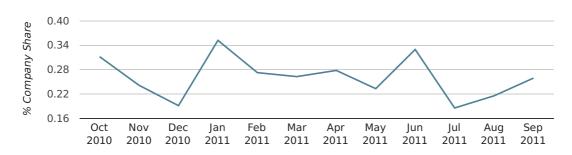

company share by quarter

Monthly Data (Jul, Aug & Sep 2011)

company share by month

|                            | JULY        | AUGUST      | SEPTEMBER   |
|----------------------------|-------------|-------------|-------------|
| UK FORMATION SHARE IN 2011 | 0.2%        | 0.2%        | 0.3%        |
| UK FORMATION SHARE IN 2010 | 0.3%        | 0.3%        | 0.3%        |
| % CHANGE                   | -25.7%      | -28.0%      | -4.0%       |
| RECORD YEAR                | 1962 (0.8%) | 1974 (0.8%) | 1981 (0.8%) |