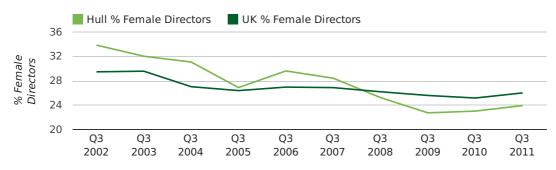

#### director age by quarter

The record third quarter for female directors in Hull was in 1862 when 50.0% of all directors were female.

23.9% of all director appointments in Hull in the third quarter of 2011 were female. This compares to a UK average of 26.0% for the same period.