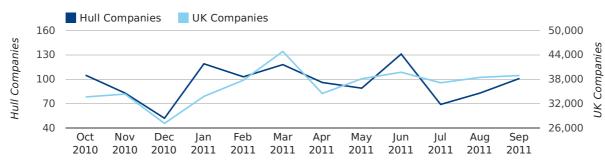

## Monthly Data (Jul, Aug & Sep 2011)

116.7%

2005 (59)

975.0%

2003 (60)

-1,100.0%

2008 (89)

net growth by month