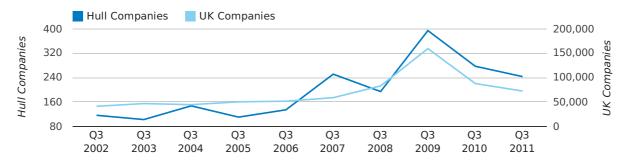

#### dissolved companies by quarter

### new companies by month

RECORD YEAR

A total of 243 companies were dissolved in Hull during the third quarter of 2011 (Jul 2011 - Sep 2011).

This figure is a decrease of 12.3% versus the same period last year (Q3 2010). This figure compares poorly to the UK as a whole, which saw a decrease of 17.6% against the same period last year.

| THIRD QUARTER (JUL 2011 - SEP 2011) | HULL       | UK             |
|-------------------------------------|------------|----------------|
| 2011                                | 243        | 72,230         |
| 2010                                | 277        | 87,705         |
| % CHANGE                            | -12.3%     | -17.6%         |
| RECORD YEAR                         | 2009 (394) | 2009 (159,401) |