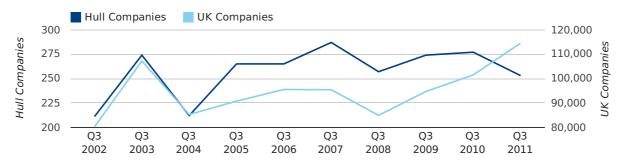

new companies by quarter

Monthly Data (Jul, Aug & Sep 2011)

2007 (103)

2003 (105)

|             | 2010      |    | - |        | • | 2011   | - | - | 2011    | 2011 |
|-------------|-----------|----|---|--------|---|--------|---|---|---------|------|
|             |           |    |   | JULY   |   | AUGUST |   |   | SEPTEMB | ER   |
| NEW COMPANI | ES IN 201 | .1 |   | 69     |   | 83     |   |   | 101     |      |
| NEW COMPANI | ES IN 201 | .0 |   | 85     |   | 97     |   |   | 95      |      |
| % CHANGE    |           |    |   | -18.8% |   | -14.4% |   |   | 6.3%    |      |

A total of 253 companies were registered in Hull during the third quarter of 2011 (Jul 2011 - Sep 2011).

This figure is a decrease of 8.7% versus the same period last year (Q3 2010). This figure compares badly to the UK as a whole, which saw an increase of 12.8% against the same period last year.

| THIRD QUARTER (JUL 2011 - SEP 2011) | HULL       | UK             |
|-------------------------------------|------------|----------------|
| 2011                                | 253        | 114,512        |
| 2010                                | 277        | 101,492        |
| % CHANGE                            | -8.7%      | 12.8%          |
| RECORD YEAR                         | 2007 (287) | 2011 (114,512) |