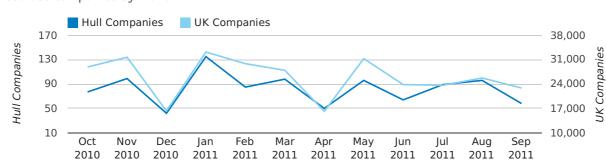

#### dissolved companies by month

|                          | JULY      | AUGUST     | SEPTEMBER  |
|--------------------------|-----------|------------|------------|
| CLOSED COMPANIES IN 2011 | 89        | 96         | 58         |
| CLOSED COMPANIES IN 2010 | 83        | 103        | 91         |
| % CHANGE                 | 7.2%      | -6.8%      | -36%       |
| RECORD YEAR              | 2011 (89) | 2008 (143) | 2009 (196) |

## Monthly Data (Jul, Aug & Sep 2011)

July 2011 saw a new record in company closures in Hull when compared to any previous July.