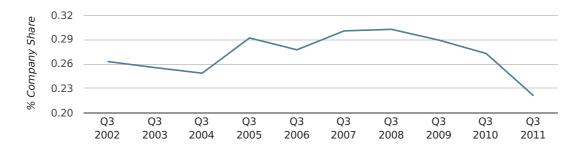

% CHANGE

RECORD YEAR

In the third quarter of 2011, Hull formed 0.2% of all UK companies.

| THIRD QUARTER (JUL 2011 - SEP 2011) | HULL        |
|-------------------------------------|-------------|
| 2011                                | 0.2%        |
| 2010                                | 0.3%        |
| 2009                                | 0.3%        |
| 2008                                | 0.3%        |
| 2007                                | 0.3%        |
| RECORD YEAR (SINCE 1960)            | 1977 (0.6%) |

company share by quarter

Monthly Data (Jul, Aug & Sep 2011)

company share by month

|                            | JULY        | AUGUST      | SEPTEMBER   |
|----------------------------|-------------|-------------|-------------|
| UK FORMATION SHARE IN 2011 | 0.2%        | 0.2%        | 0.3%        |
| UK FORMATION SHARE IN 2010 | 0.3%        | 0.3%        | 0.3%        |
| % CHANGE                   | -25.7%      | -28.0%      | -4.0%       |
| RECORD YEAR                | 1962 (0.8%) | 1974 (0.8%) | 1981 (0.8%) |