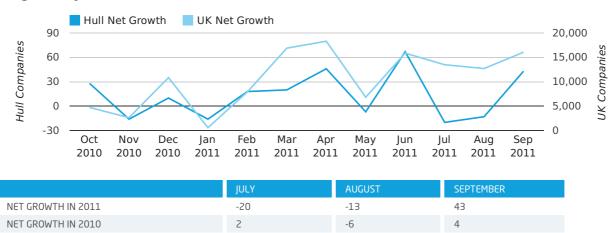

## Monthly Data (Jul, Aug & Sep 2011)

116.7%

2005 (59)

975.0%

2003 (60)

-1,100.0%

2008 (89)

net growth by month