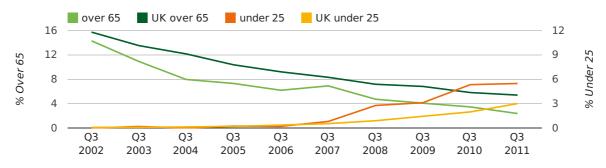

The average age of a director in the third quarter of 2011 was 42.3.

The percentage of directors under the age of 25 was 5.5% compared to the UK figure of 4.0%.

The percentage of directors over the age of 65 was 2.4% compared to the UK figure of 4.1%.

#### director age by quarter

The record third quarter for female directors in Hull was in 1862 when 50.0% of all directors were female.

23.9% of all director appointments in Hull in the third quarter of 2011 were female. This compares to a UK average of 26.0% for the same period.