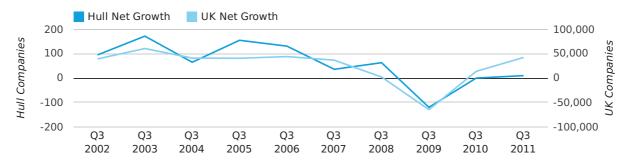

Warning: Division by zero in /var/clients/duport/v3/website/confidence-reports/includes/parseBlurb.php(96) : eval()'d code on line 1 Warning: Division by zero in /var/clients/duport/v3/website/confidence-reports/includes/parseBlurb.php(96) : eval()'d code on line 1 Warning: Division by zero in /var/clients/duport/v3/website/confidence-reports/includes/parseBlurb.php(96) : eval()'d code on line 1 Warning: Division by zero in /var/clients/duport/v3/website/confidence-reports/includes/parseBlurb.php(96) : eval()'d code on line 1 Warning: Division by zero in /var/clients/duport/v3/website/confidence-reports/includes/parseBlurb.php(96) : eval()'d code on line 1 Warning: Division by zero in /var/clients/duport/v3/website/confidence-reports/includes/parseBlurb.php(96) : eval()'d code on line 1 Warning: Division by zero in /var/clients/duport/v3/website/confidence-reports/includes/parseBlurb.php(96) : eval()'d code on line 1 Warning: Division by zero in /var/clients/duport/v3/website/confidence-reports/includes/parseBlurb.php(96) : eval()'d code on line 1 Net company growth for Hull during the third quarter of 2011 (Jul 2011 - Sep 2011) was 10 companies.

This represents an increase of 0.0% on the same period last year.

| THIRD QUARTER (JUL 2011 - SEP 2011) | HULL       | UK            |
|-------------------------------------|------------|---------------|
| 2011                                | 10         | 42,282        |
| 2010                                | 0          | 13,787        |
| % CHANGE                            | 0.0%       | 206.7%        |
| RECORD YEAR                         | 2003 (172) | 2003 (60,597) |

#### net growth by quarter